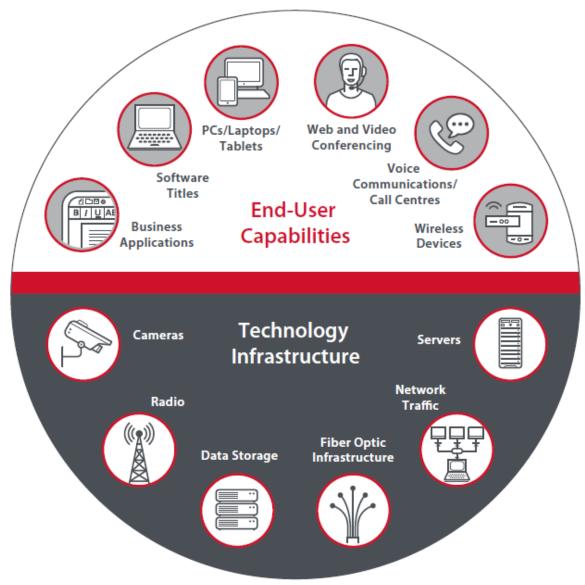

AC2018-0133
Attachment 2

Item #6.3



# AC2018-0133 Information Technology Risk Management Annual Update

2018 Feb 13

#### IT's Direction

"As a leader in municipal information technology, we will evolve our business *relationships* and *services*, strengthen our *infrastructure* and improve our *agility*."





## **IT Solutions and Support**

Workforce Productivity





Infrastructure and Platforms





Business Systems and Consultation







## **Technology Landscape Overview**





## **Multiple Layers of Risk Management**





### **Technology Governance Model**

#### **Council and Committees**

Action Plan and One Calgary



#### ALT

Corporate Direction Setting >\$5M



**Corporate Technology Committee** 

**Business Technology Strategies** 



Department Portfolio of Technology Investment

Action Plan and Business Priorities \$500K - \$5M



Business Unit (Sub-Portfolio)

Service Delivery <\$500K



# **IT Risk Trending**

|                        | 2017           |                   | 2018           |                   |
|------------------------|----------------|-------------------|----------------|-------------------|
| Risk                   | Risk<br>Rating | Trend             | Risk<br>Rating | Trend             |
| Technology Security    | •