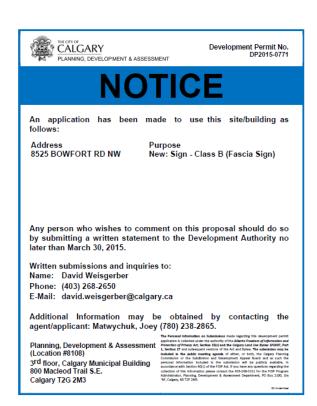

# **Proposed Development | Development Permit Applications**

Old notice: 18 x 24 inches

New notice: two feet by three feet