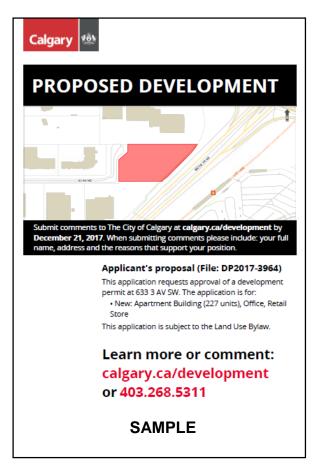

# **Proposed Development | Development Permit Applications**

Old notice: 18 x 24 inches

New notice: two feet by three feet

# **Proposed Development | Development Permit Applications**

PUD2017-1140 Attach 4 ISC: UNRESTRICTED