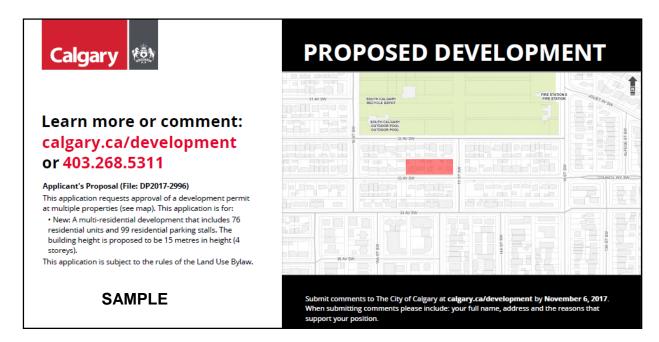

# **Proposed Development | Development Permit Applications**

Old notice: 18 x 24 inches

New notice: two feet by three feet

# **Proposed Development | Development Permit Applications**

PUD2017-1140 Attach 4 ISC: UNRESTRICTED