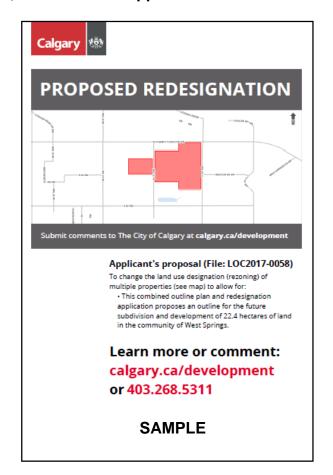

# **Proposed Development | Development Permit Applications**

Old notice: 18 x 24 inches

New notice: two feet by three feet