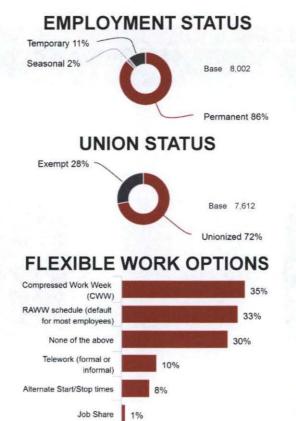

those with City email
  - Paper survey packages to non-email employees
  - Approximately 15,000 surveys sent out to permanent, temporary and seasonal employees
  - o Survey open first three weeks of September





Note: The Satisfaction Index was given a baseline score of 100 in 2005, year-over-year differences are based on this baseline score.



## Engagement

#### Employee Engagement Index & Key Drivers



Note: Indices are calculated out of 100 and do not represent percentage of employees.



# 4 Cs Framework





Note: Indices are calculated out of 100 and do not represent percentage of employees.



# Inclusion & Mental Health

An inclusive and psychologically safe workplace



Note: Indices are calculated out of 100 and do not represent percentage of employees.



# Demographics







#### YEARS OF SERVICE



Base 7,303

.

Base 6,497



# Demographics



#### **ETHNIC/CULTURAL GROUPS**





## **Administration Recommendation:**

1. That the Priorities and Finance Committee receive this presentation for information.