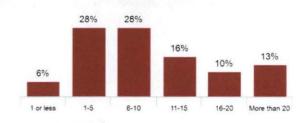

aper survey packages to non-email employees
  - Approximately 15,000 surveys sent out to permanent, temporary and seasonal employees
  - o Survey open first three weeks of September





Note: The Satisfaction Index was given a baseline score of 100 in 2005, year-over-year differences are based on this baseline score.



## Engagement

#### Employee Engagement Index & Key Drivers



Note: Indices are calculated out of 100 and do not represent percentage of employees.



# 4 Cs Framework





Note: Indices are calculated out of 100 and do not represent percentage of employees.



# Inclusion & Mental Health

An inclusive and psychologically safe workplace



Note: Indices are calculated out of 100 and do not represent percentage of employees.



# Demographics







#### YEARS OF SERVICE



Base 7,303

.

Base 6,497



# Demographics



#### **ETHNIC/CULTURAL GROUPS**





## **Administration Recommendation:**

1. That the Priorities and Finance Committee receive this presentation for information.