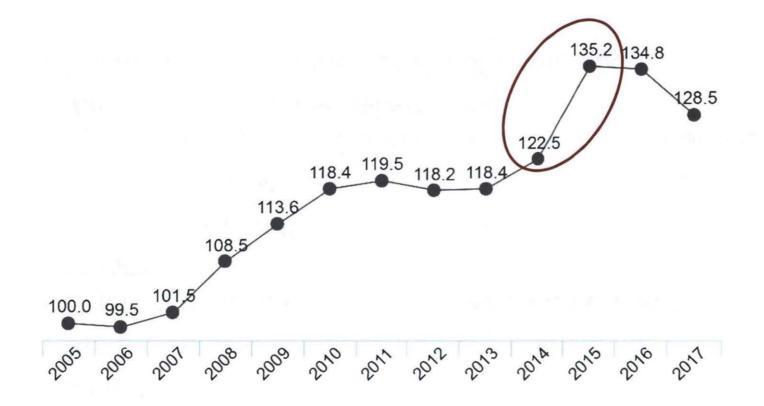

Note: The Satisfaction Index was given a baseline score of 100 in 2005, year-over-year differences are based on this baseline score.