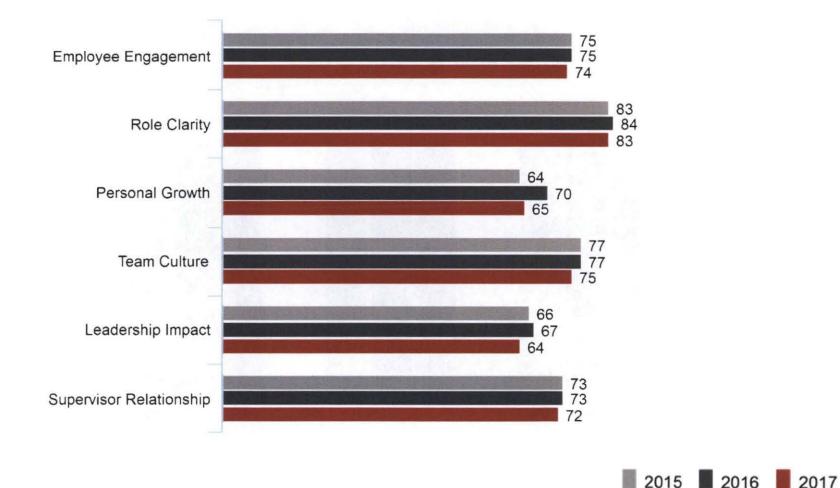

#### Employee Engagement Index & Key Drivers

Note: Indices are calculated out of 100 and do not represent percentage of employees.