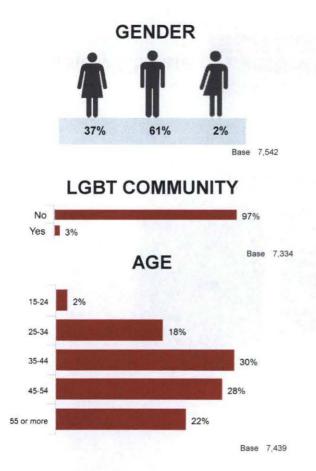

r those with City email
  - Paper survey packages to non-email employees
  - Approximately 15,000 surveys sent out to permanent, temporary and seasonal employees
  - o Survey open first three weeks of September





Note: The Satisfaction Index was given a baseline score of 100 in 2005, year-over-year differences are based on this baseline score.



## Engagement

#### Employee Engagement Index & Key Drivers



Note: Indices are calculated out of 100 and do not represent percentage of employees.



# 4 Cs Framework





Note: Indices are calculated out of 100 and do not represent percentage of employees.



# Inclusion & Mental Health

An inclusive and psychologically safe workplace



Note: Indices are calculated out of 100 and do not represent percentage of employees.



# Demographics







#### YEARS OF SERVICE



Base 7,303

.

Base 6,497



# Demographics



#### **ETHNIC/CULTURAL GROUPS**





## **Administration Recommendation:**

1. That the Priorities and Finance Committee receive this presentation for information.