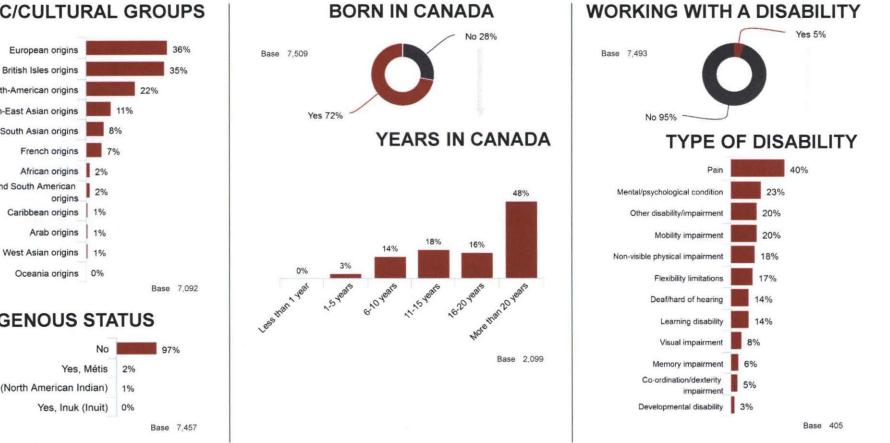

Approximately 15,000 surveys sent out to permanent, temporary and seasonal employees
  - o Survey open first three weeks of September





Note: The Satisfaction Index was given a baseline score of 100 in 2005, year-over-year differences are based on this baseline score.



## Engagement

#### Employee Engagement Index & Key Drivers



Note: Indices are calculated out of 100 and do not represent percentage of employees.



# 4 Cs Framework





Note: Indices are calculated out of 100 and do not represent percentage of employees.



# Inclusion & Mental Health

An inclusive and psychologically safe workplace



Note: Indices are calculated out of 100 and do not represent percentage of employees.



# Demographics







#### YEARS OF SERVICE



Base 7,303

.

Base 6,497



# Demographics



#### **ETHNIC/CULTURAL GROUPS**





## **Administration Recommendation:**

1. That the Priorities and Finance Committee receive this presentation for information.