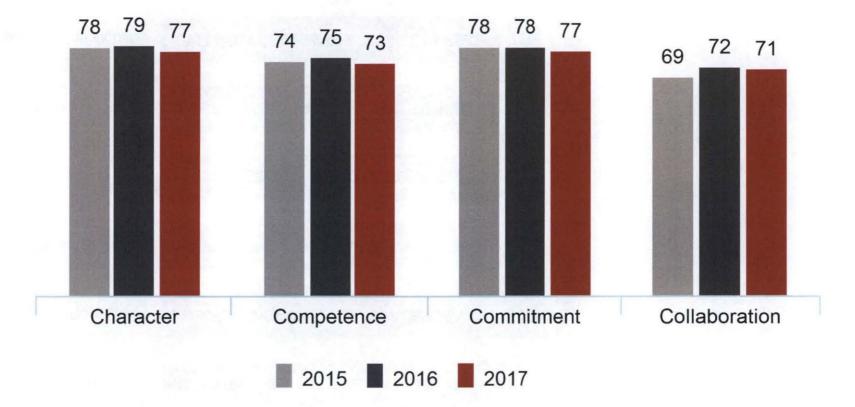

# 4 Cs Framework

Note: Indices are calculated out of 100 and do not represent percentage of employees.