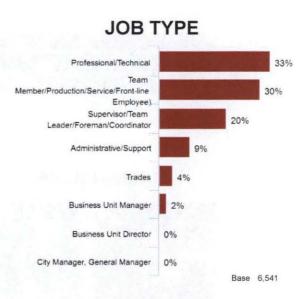

ose with City email
  - Paper survey packages to non-email employees
  - Approximately 15,000 surveys sent out to permanent, temporary and seasonal employees
  - o Survey open first three weeks of September





Note: The Satisfaction Index was given a baseline score of 100 in 2005, year-over-year differences are based on this baseline score.



## Engagement

#### Employee Engagement Index & Key Drivers



Note: Indices are calculated out of 100 and do not represent percentage of employees.



# 4 Cs Framework





Note: Indices are calculated out of 100 and do not represent percentage of employees.



# Inclusion & Mental Health

An inclusive and psychologically safe workplace



Note: Indices are calculated out of 100 and do not represent percentage of employees.



# Demographics







#### YEARS OF SERVICE



Base 7,303

.

Base 6,497



# Demographics



#### **ETHNIC/CULTURAL GROUPS**





## **Administration Recommendation:**

1. That the Priorities and Finance Committee receive this presentation for information.