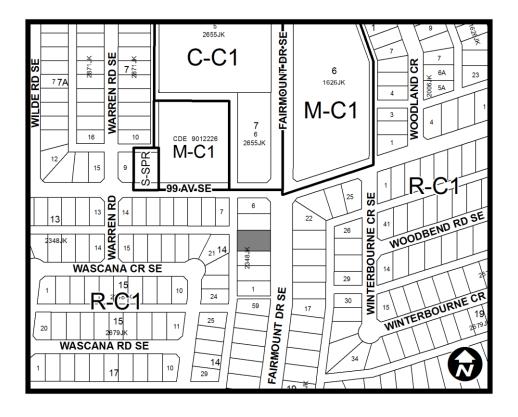

### **SCHEDULE A**

# NOW, THEREFORE, THE COUNCIL OF THE CITY OF CALGARY ENACTS AS FOLLOWS:

- 1. The Land Use Bylaw, being Bylaw 1P2007 of the City of Calgary, is hereby amended by deleting that portion of the Land Use District Map shown as shaded on Schedule "A" to this Bylaw and substituting therefor that portion of the Land Use District Map shown as shaded on Schedule "B" to this Bylaw, including any land use designation, or specific land uses and development guidelines contained in the said Schedule "B".
- 2. This Bylaw comes into force on the date it is passed.