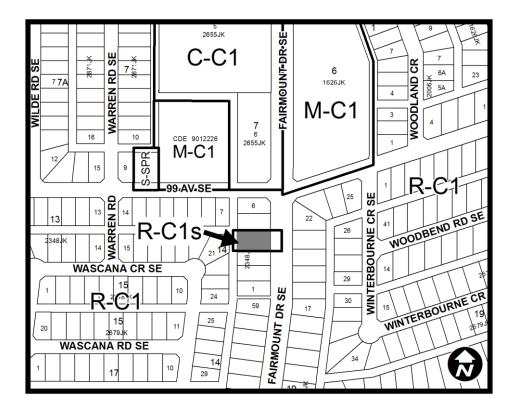

### **SCHEDULE B**

# NOW, THEREFORE, THE COUNCIL OF THE CITY OF CALGARY ENACTS AS FOLLOWS:

- 1. The Land Use Bylaw, being Bylaw 1P2007 of the City of Calgary, is hereby amended by deleting that portion of the Land Use District Map shown as shaded on Schedule "A" to this Bylaw and substituting therefor that portion of the Land Use District Map shown as shaded on Schedule "B" to this Bylaw, including any land use designation, or specific land uses and development guidelines contained in the said Schedule "B".
- 2. This Bylaw comes into force on the date it is passed.