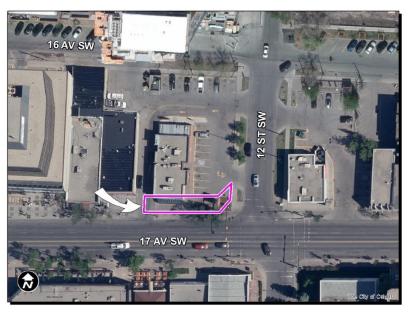

# ROAD CLOSURE AND LAND USE AMENDMENT BELTLINE (WARD 8) ROAD RIGHT-OF-WAY (ADJACENT 1304 - 17 AVENUE SW) BYLAWS 1C2018 AND 8D2018

MAP 16C

# PLANNING EVALUATION

This application seeks to close a portion of undeveloped road right-of-way adjoining 1304 17 Avenue SW, and redesignate the closed portion from Undesignated Road Right-of-Way to Centre City Commercial Corridor District (CC-COR).

# SITE CONTEXT

The subject area was dedicated to The City in 1986 as part of the approval of Development Permit DP1986-0560. On 2001 November 12, City Council approved Bylaw 30P2001 which deleted the right-of-way setback requirements from Land Use Bylaw 2P80 for several areas, including 17 Avenue S from 14 Street SW to Macleod Trail SE. At the 2011 June 13 Council Meeting, a motion was passed (E2011-06) regarding the surplus bylaw setbacks along 17 Avenue S that would allow dispositions on an owner-initiated basis, either at fair market value or at a nominal cost, depending on the method of the original taking.