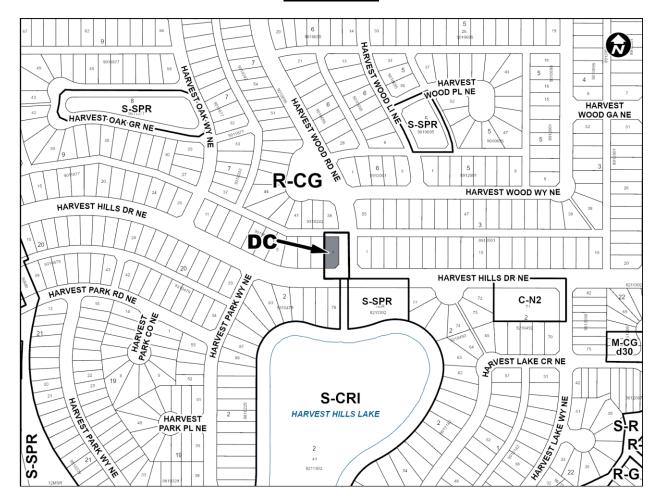

with that portion of the Land Use District Map shown as shaded on Schedule "B" to this Bylaw, including any land use designation, or specific land uses and development guidelines contained in the said Schedule "B".
- 2. This Bylaw comes into force on the date it is passed.

| READ A FIRST TIME ON  |                    |   |
|-----------------------|--------------------|---|
| READ A SECOND TIME ON |                    | _ |
| READ A THIRD TIME ON  |                    |   |
|                       |                    |   |
|                       | MAYOR<br>SIGNED ON |   |
|                       | CITY CLERK         |   |



# AMENDMENT LOC2024-0316/CPC2025-0482 BYLAW NUMBER 104D2025

# **SCHEDULE A**





## AMENDMENT LOC2024-0316/CPC2025-0482 BYLAW NUMBER 104D2025

## **SCHEDULE B**



#### **DIRECT CONTROL DISTRICT**

### **Purpose**

This Direct Control District Bylaw is intended to accommodate the additional use of child care service.

#### Compliance with Bylaw 1P2007

2 Unless otherwise specified, the rules and provisions of Parts 1, 2, 3 and 4 of Bylaw 1P2007 apply to this Direct Control District Bylaw.

#### Reference to Bylaw 1P2007

Within this Direct Control District Bylaw, a reference to a section of Bylaw 1P2007 is deemed to be a reference to the section as amended from time to time.

#### **Permitted Uses**

The *permitted uses* of the Residential – Grade-Oriented Infill (R-CG) District of Bylaw 1P2007 are the *permitted uses* in this Direct Control District.



# AMENDMENT LOC2024-0316/CPC2025-0482 BYLAW NUMBER 104D2025

## **Discretionary Uses**

- The *