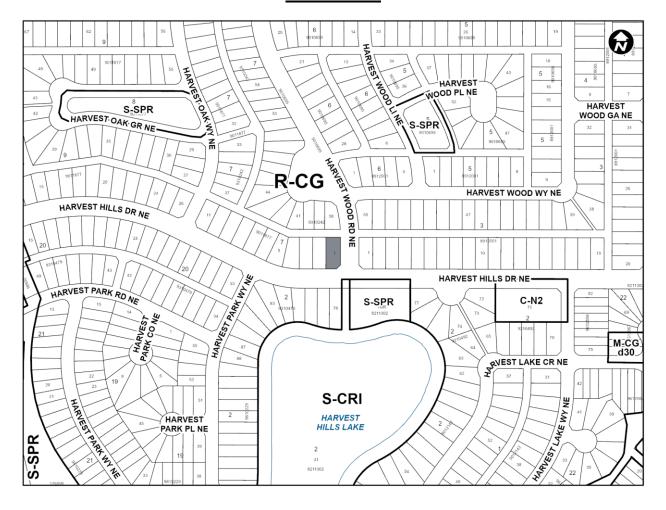

Land Use District Map shown as shaded on Schedule "A" to this Bylaw and replacing it with that portion of the Land Use District Map shown as shaded on Schedule "B" to this Bylaw, including any land use designation, or specific land uses and development guidelines contained in the said Schedule "B".
- 2. This Bylaw comes into force on the date it is passed.

| READ A FIRST TIME ON  |                    |   |
|-----------------------|--------------------|---|
| READ A SECOND TIME ON |                    | _ |
| READ A THIRD TIME ON  |                    |   |
|                       |                    |   |
|                       | MAYOR<br>SIGNED ON |   |
|                       | CITY CLERK         |   |



# AMENDMENT LOC2024-0316/CPC2025-0482 BYLAW NUMBER 104D2025

# **SCHEDULE A**





## AMENDMENT LOC2024-0316/CPC2025-0482 BYLAW NUMBER 104D2025

## **SCHEDULE B**



#### **DIRECT CONTROL DISTRICT**

### **Purpose**

This Direct Control District Bylaw is intended to accommodate the additional use of child care service.

#### Compliance with Bylaw 1P2007

2 Unless otherwise specified, the rules and provisions of Parts 1, 2, 3 and 4 of Bylaw 1P2007 apply to this Direct Control District Bylaw.

#### Reference to Bylaw 1P2007

Within this Direct Control District Bylaw, a reference to a section of Bylaw 1P2007 is deemed to be a reference to the section as amended from time to time.

#### **Permitted Uses**

The *permitted uses* of the Residential – Grade-Oriented Infill (R-CG) District of Bylaw 1P2007 are the *permitted uses* in this Direct Control District.



# AMENDMEN