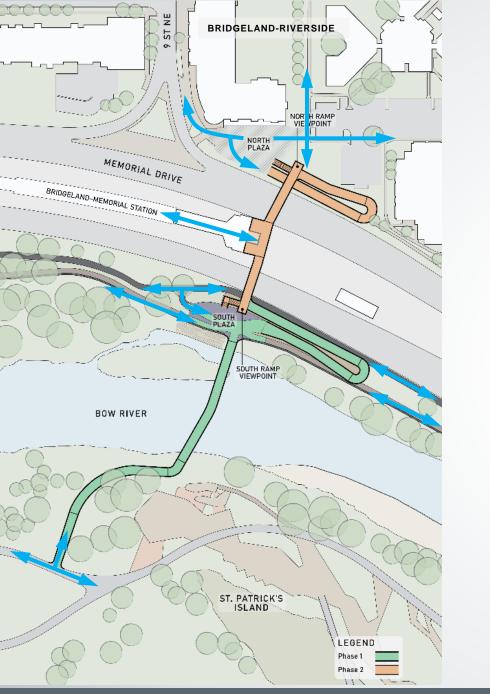

# **RECOMMENDATION:**

That the Calgary Planning Commission receive this report for the Corporate Record.

**Location Map** 3

**ISC: Unrestricted** 

**ISC: Unrestricted** 

4

Active Modes Connections

- St. Patrick's Island Ramp
- River Bridge
- South Ramp and Plaza
- North Riverbank Activation
- Memorial Drive Bridge
- North Ramp and Plaza

Bridgeland Riverside Multimodal Pedestrian Bridge Presentation – CPC2025-0613

**STAGE 1** 

STAGE 2