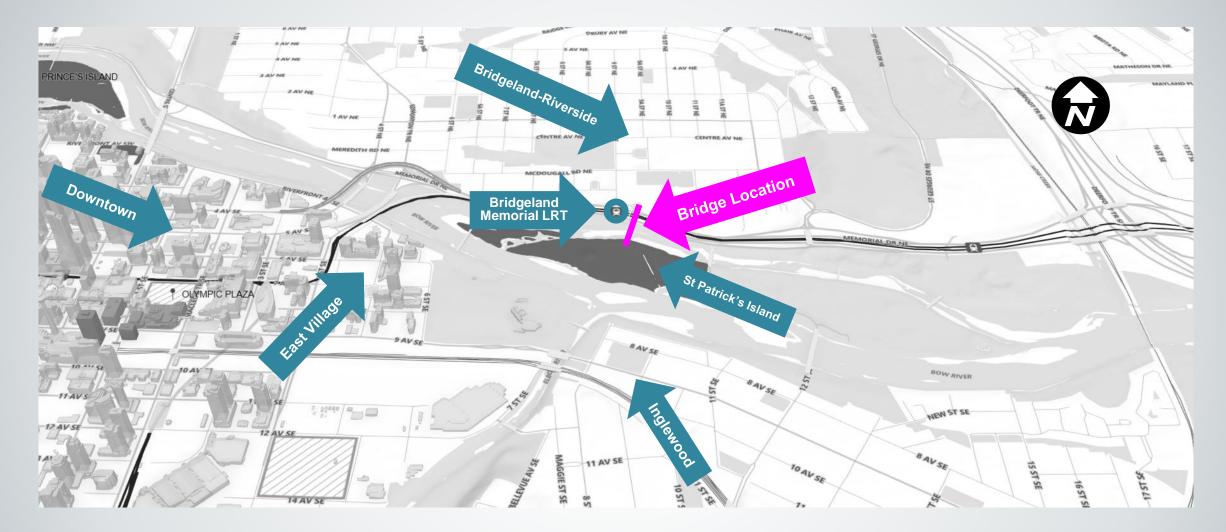

# **RECOMMENDATION:**

That the Calgary Planning Commission receive this report for the Corporate Record.

**Location Map** 3

**ISC: Unrestricted** 

**ISC: Unrestricted** 

4

Active Modes Connections

- St. Patrick's Island Ramp
- River Bridge
- South Ramp and Plaza
- North Riverbank Activation
- Memorial Drive Bridge
- North Ramp and Plaza