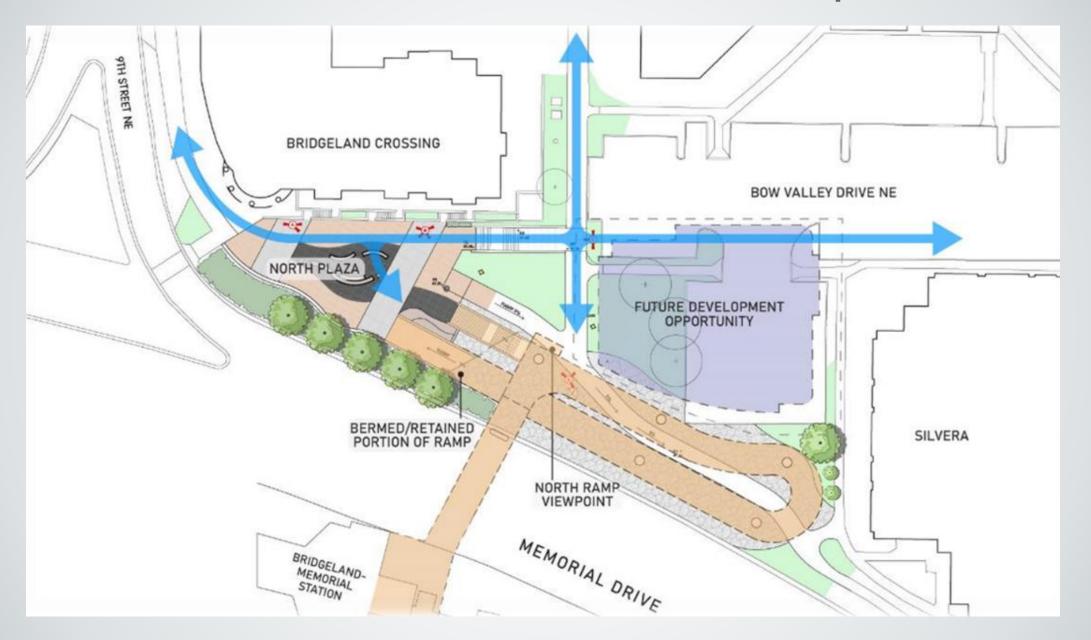

# **RECOMMENDATION:**

That the Calgary Planning Commission receive this report for the Corporate Record.

**Location Map** 3

**ISC: Unrestricted** 

**ISC: Unrestricted** 

4

Active Modes Connections

- St. Patrick's Island Ramp
- River Bridge
- South Ramp and Plaza
- North Riverbank Activation
- Memorial Drive Bridge
- North Ramp and Plaza