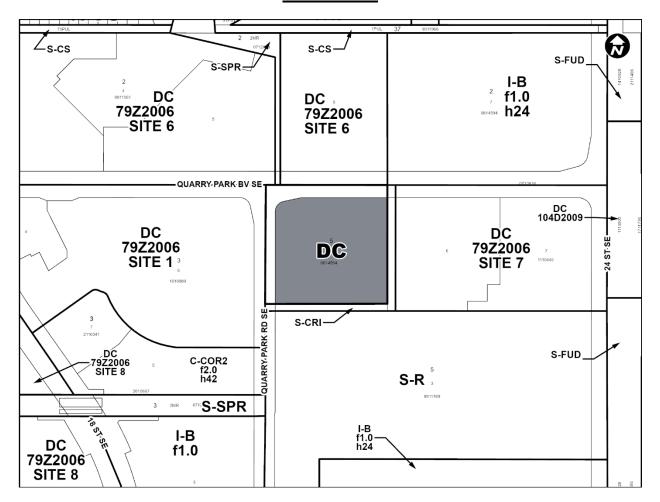

#### **SCHEDULE B**

# NOW, THEREFORE, THE COUNCIL OF THE CITY OF CALGARY ENACTS AS FOLLOWS:

This Bylaw comes into force on the date it is passed.

2.

- 1. The Land Use Bylaw, being Bylaw 1P2007 of the City of Calgary, is hereby amended by deleting that portion of the Land Use District Map shown as shaded on Schedule "A" to this Bylaw and replacing it with that portion of the Land Use District Map shown as shaded on Schedule "B" to this Bylaw, including any land use designation, or specific land uses and development guidelines contained in the said Schedule "B".
- READ A FIRST TIME ON