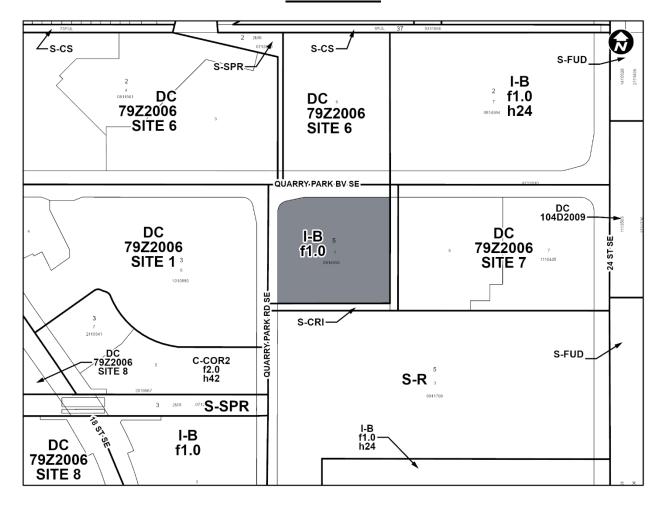

# **SCHEDULE A**

# NOW, THEREFORE, THE COUNCIL OF THE CITY OF CALGARY ENACTS AS FOLLOWS:

This Bylaw comes into force on the date it is passed.

2.

- 1. The Land Use Bylaw, being Bylaw 1P2007 of the City of Calgary, is hereby amended by deleting that portion of the Land Use District Map shown as shaded on Schedule "A" to this Bylaw and replacing it with that portion of the Land Use District Map shown as shaded on Schedule "B" to this Bylaw, including any land use designation, or specific land uses and development guidelines contained in the said Schedule "B".
- READ A FIRST TIME ON