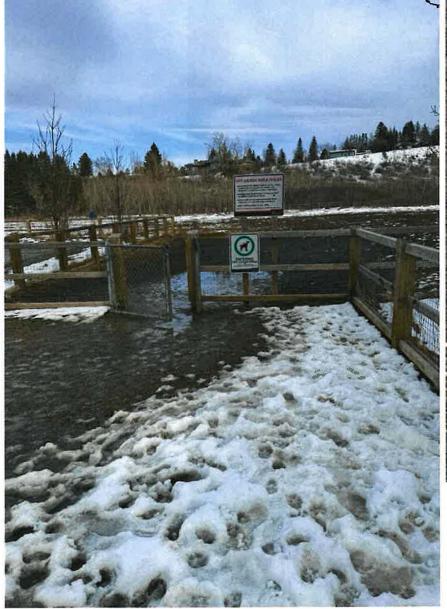

Please see the notice from Sept. 14, 2023. The overflow will continue at Wildwood School until it is no longer necessary.

Our dog parks are showing signs of overuse.

Mud pit anyone?

This is an important part of the infrastructure conversation that did not take place.