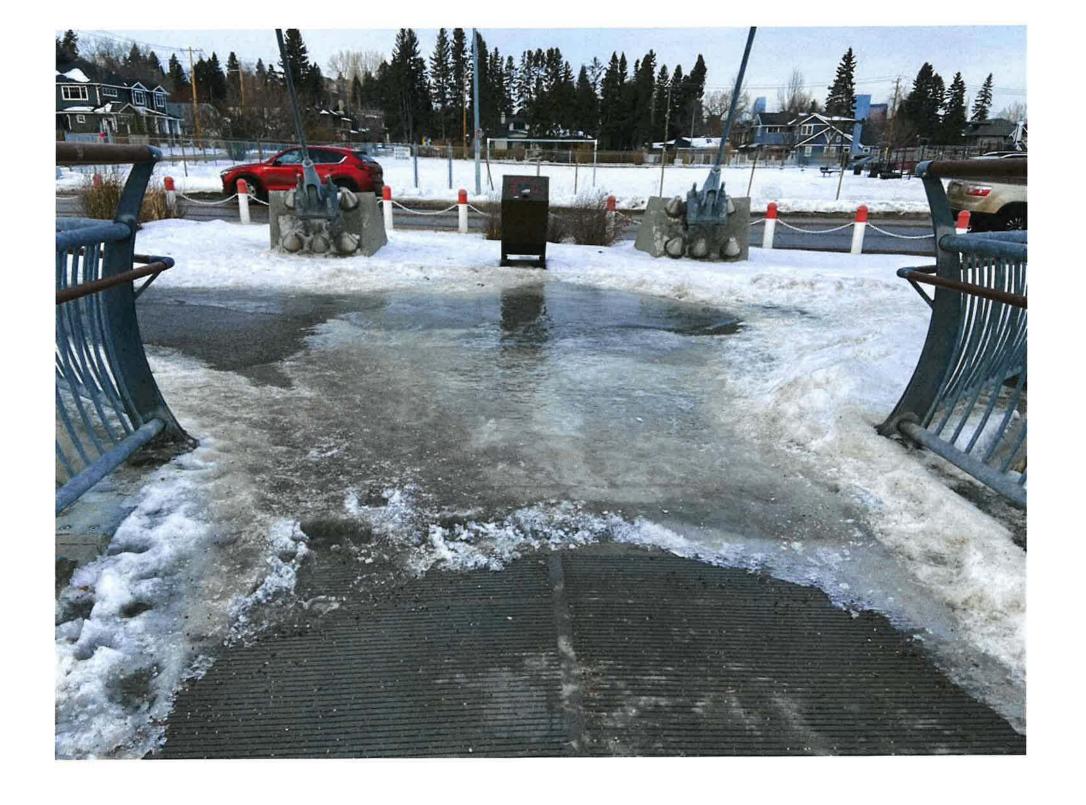

Please see the notice from Sept. 14, 2023. The overflow will continue at Wildwood School until it is no longer necessary.

Our dog parks are showing signs of overuse.

Mud pit anyone?

This is an important part of the infrastructure conversation that did not take place.