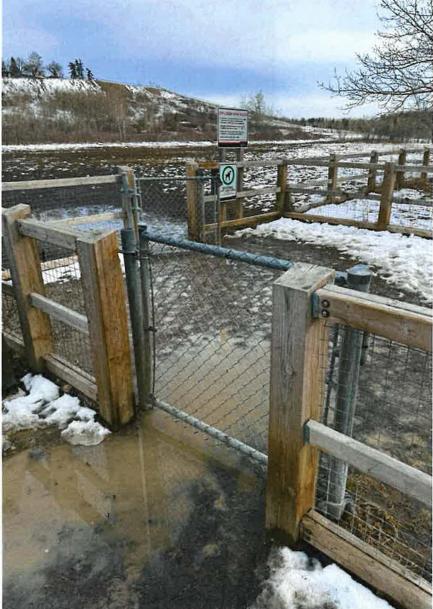

Please see the notice from Sept. 14, 2023. The overflow will continue at Wildwood School until it is no longer necessary.

Our dog parks are showing signs of overuse.

Mud pit anyone?

This is an important part of the infrastructure conversation that did not take place.