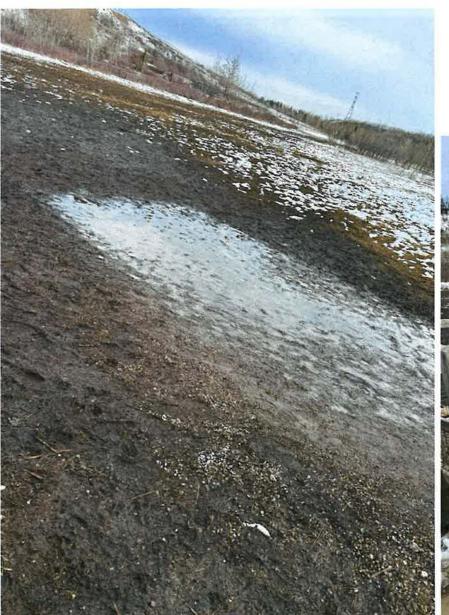

Please see the notice from Sept. 14, 2023. The overflow will continue at Wildwood School until it is no longer necessary.

Our dog parks are showing signs of overuse.

Mud pit anyone?

This is an important part of the infrastructure conversation that did not take place.