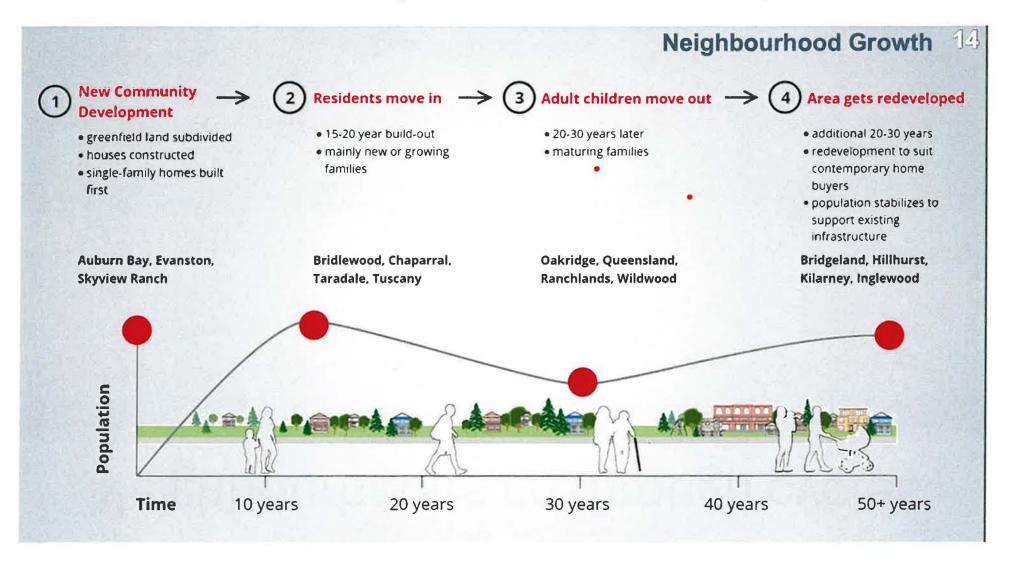

le to accommodate additional students overflowed from Connaught School. Wildwood School will now serve as a third overflow school to accommodate ongoing enrolment growth in the Connaught School boundary for the remainder of the 2023-24 school year and beyond.

Effective immediately, all **new** kindergarten to Grade 6 students who cannot be accommodated at Connaught, Ramsay, or Earl Grey Schools will be overflowed to:

Wildwood School - located at 120 45 Street SW Calgary, AB

Please see the notice from Sept. 14, 2023. The overflow will continue at Wildwood School until it is no longer necessary.



Our dog parks are showing signs of overuse.





Mud pit anyone?

This is an important part of the infrastructure conversation that did not take place.



### What assumptions are being used?



### Neighbourhoods go through cycles.



### Generic, out-of-scale buildings that fail to respect community context are jarring & cause friction.