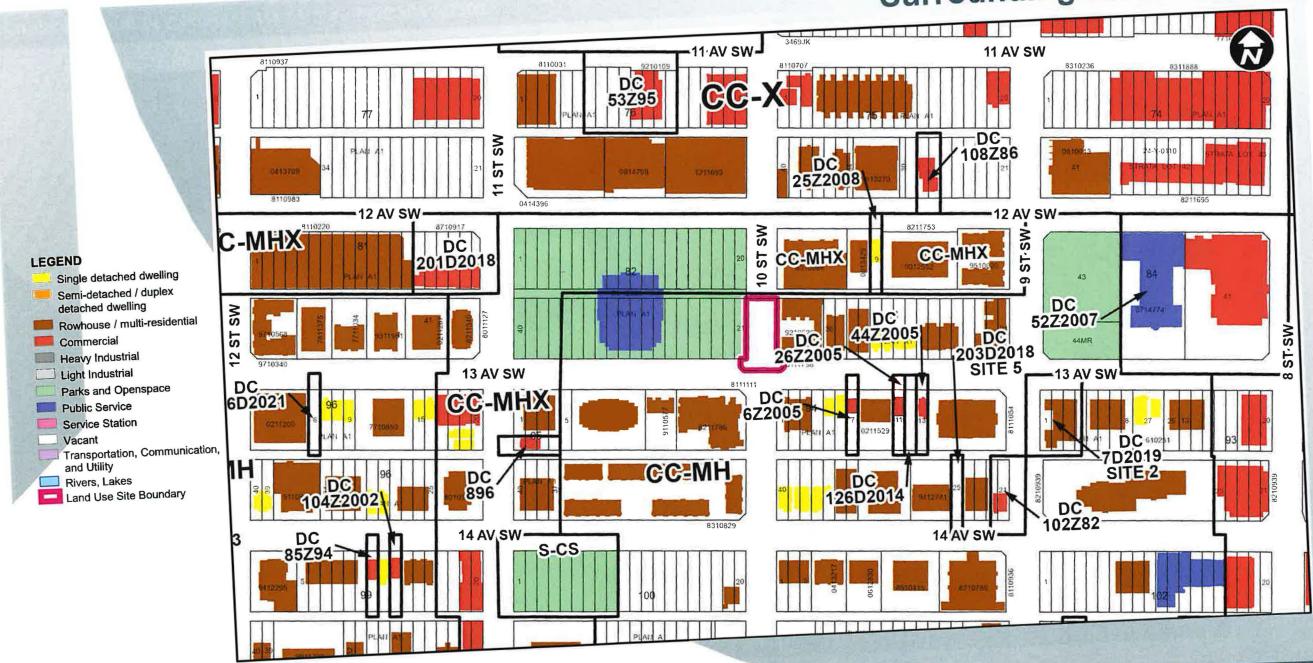

COUNCIL CHAMBER

MAY 0 6 2025

Distrib - Presentation 1

#### Calgary Planning Commission's Recommendation:

## on:

#### That Council:

- 1. Give three readings to **Proposed Bylaw 39P2025** for the amendments to the Beltline Area Redevelopment Plan (Attachment 2);
- 2. Give three readings to **Proposed Closure 6C2025** of 0.10 hectares ± (0.25 acres ±) of road (Plan 2510265) adjacent to 1121 12 Avenue SW, with conditions (Attachment 3); and
- 3. Give three readings to Proposed Bylaw **72D2025** for the redesignation of 0.10 hectares ± (0.25 acres ±) of closed road (Plan 2510265) from Undesignated Road Right-of-Way **to** Special Purpose Community Service (S-CS) District.



#### **Location Map**





LEGEND

O Bus Stop

Parcel Size:

0.10 ha 28 m x 47m





## **Surrounding Land Use**



## **Proposed Land Use Map**



# Proposed Special Purpose – Community Service (S-CS) District:

- community uses and parks
- formalizes the temporary closure
- ultimate park design in process

#### **Policy Amendments**



# Proposed amendment to Beltline Area Redevelopment Plan:

 All relevant maps updated to show subject site as "Public Park, Pathways, Open Space & Recreation" land use typology

### Calgary Planning Commission's Recommendation:

#### That Council:

- Give three readings to Proposed Bylaw 39P2025 for the amendments to the Beltline Area Redevelopment Plan (Attachment 2);
- 2. Give three readings to **Proposed Closure 6C2025** of 0.10 hectares ± (0.25 acres ±) of road (Plan 2510265) adjacent to 1121 12 Avenue SW, with conditions (Attachment 3); and
- 3. Give three readin