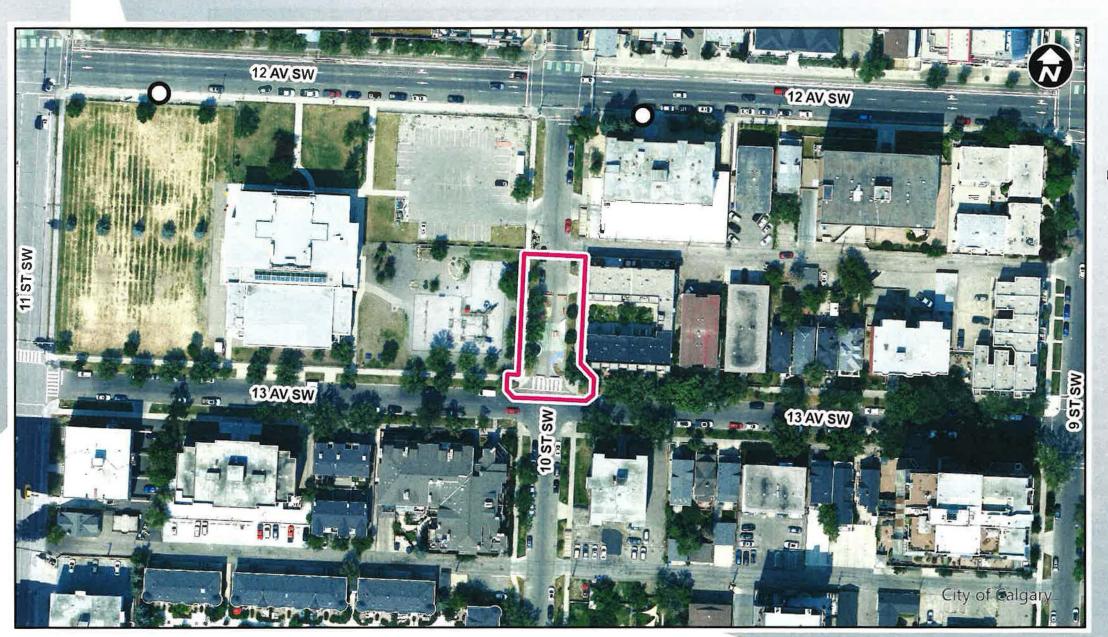

#### **Location Map**

LEGEND

O Bus Stop

Parcel Size:

0.10 ha 28 m x 47m

## **Surrounding Land Use**