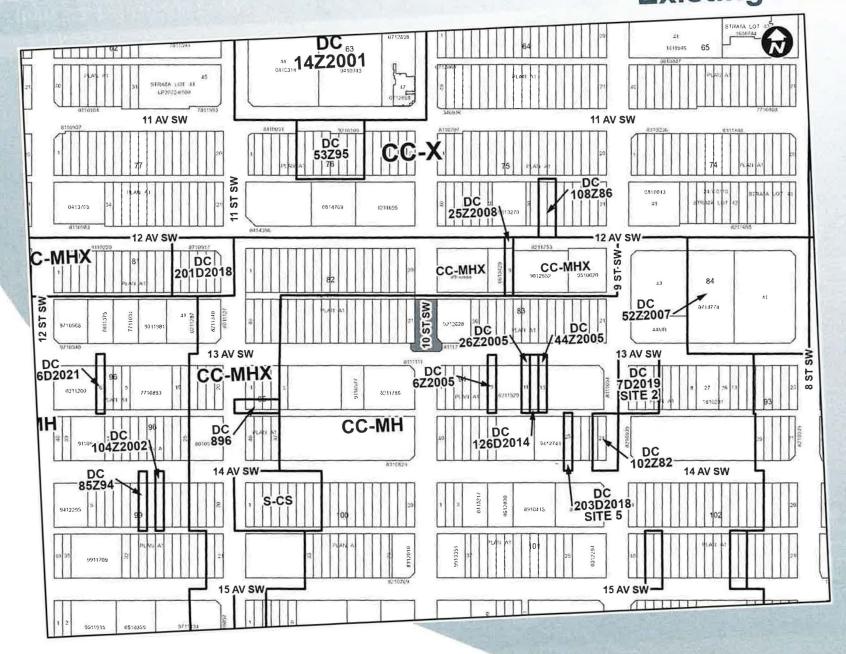

ents**



# Proposed amendment to Beltline Area Redevelopment Plan:

 All relevant maps updated to show subject site as "Public Park, Pathways, Open Space & Recreation" land use typology

### Calgary Planning Commission's Recommendation:

#### That Council:

- Give three readings to Proposed Bylaw 39P2025 for the amendments to the Beltline Area Redevelopment Plan (Attachment 2);
- 2. Give three readings to **Proposed Closure 6C2025** of 0.10 hectares ± (0.25 acres ±) of road (Plan 2510265) adjacent to 1121 12 Avenue SW, with conditions (Attachment 3); and
- 3. Give three readings to Proposed Bylaw **72D2025** for the redesignation of 0.10 hectares ± (0.25 acres ±) of closed road (Plan 2510265) from Undesignated Road Right-of-Way **to** Special Purpose Community Service (S-CS) District.