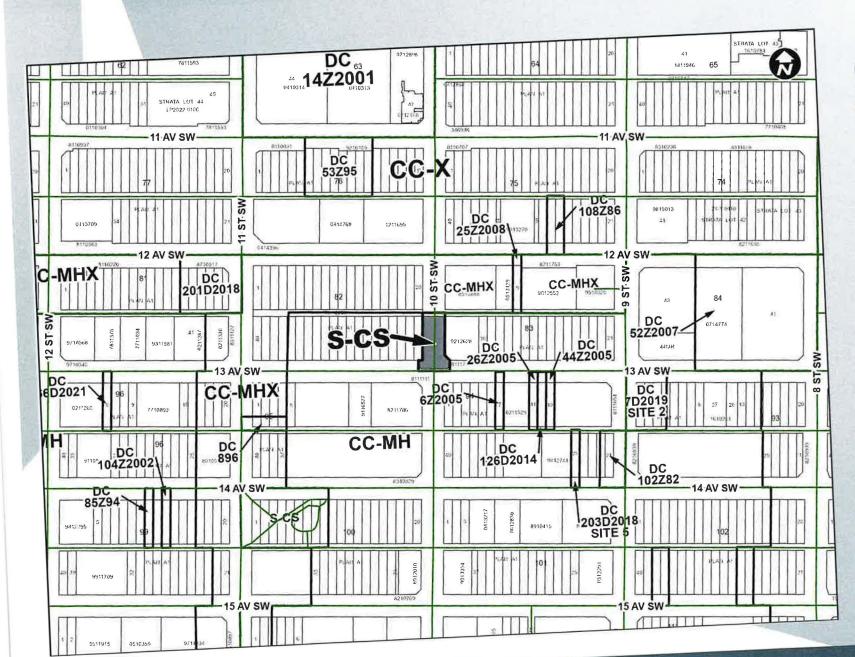

## **Proposed Land Use Map**

# Proposed Special Purpose – Community Service (S-CS) District:

- community uses and parks
- formalizes the temporary closure
- ultimate park design in process