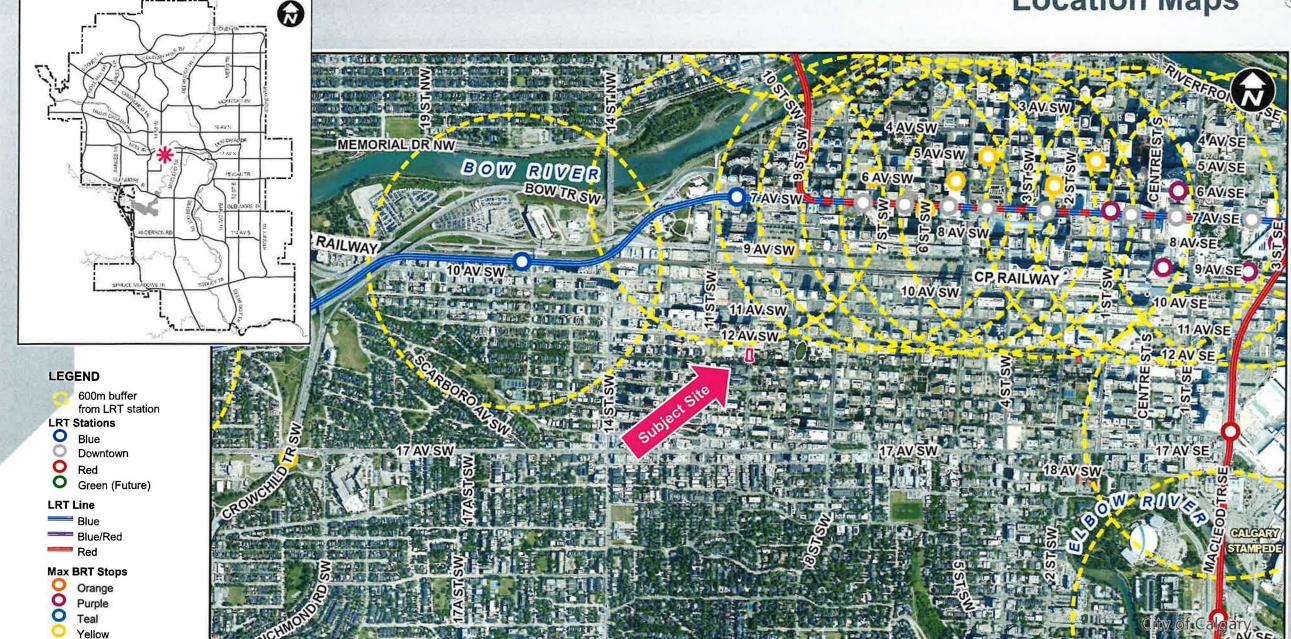

CPC2025-0301 Road Closure, Policy & Land Use Amendment

May 6, 2025

ISC: Unrestricted

CITY OF CALGARY

RECEIVED
IN COUNCIL CHAMBER

MAY 0 6 2025

Distrib - Presentation 1

#### Calgary Planning Commission's Recommendation:

## on:

#### That Council:

- 1. Give three readings to **Proposed Bylaw 39P2025** for the amendments to the Beltline Area Redevelopment Plan (Attachment 2);
- 2. Give three readings to **Proposed Closure 6C2025** of 0.10 hectares ± (0.25 acres ±) of road (Plan 2510265) adjacent to 1121 12 Avenue SW, with conditions (Attachment 3); and
- 3. Give three readings to Proposed Bylaw **72D2025** for the redesignation of 0.10 hectares ± (0.25 acres ±) of closed road (Plan 2510265) from Undesignated Road Right-of-Way **to** Special Purpose Community Service (S-CS) District.



#### **Location Map**





LEGEND

O Bus Stop

Parcel Size:

0.10 ha 28 m x 47m





## **Surrounding Land Use**



## **Proposed Land Use Map**



# Proposed Special Purpose – Community Service (S-CS) District:

- community uses and parks
- formalizes the temporary closure
- ultimate park design in process

#### **Policy Amendments**



# Proposed amendment to Beltline Area Redevelopment Plan:

 All relevant maps updated to show subject site as "Public Park, Pathways, Open Space & Recreation" land use typology

### Calgary Planning Commission's Recommendation:

#### That Council:

- Give three readings to Proposed Bylaw 39P2025 for the amendments to the Beltline Area Redevelopment Plan (Attachment 2);
- 2. Give three readings to **Proposed Closure 6C2025** of 0.10 hectares ± (0.25 acres