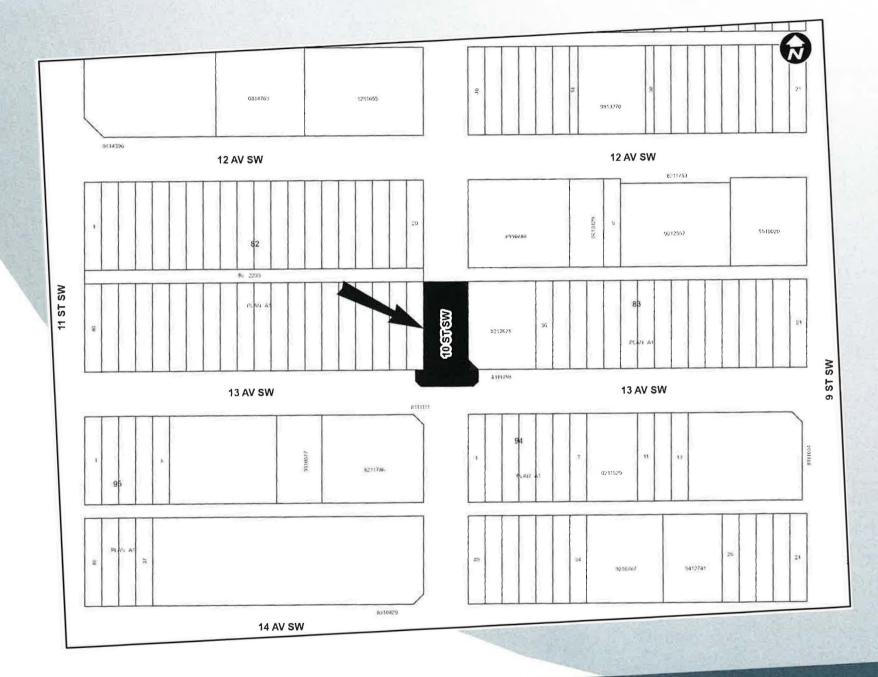

ts**



# Proposed amendment to Beltline Area Redevelopment Plan:

 All relevant maps updated to show subject site as "Public Park, Pathways, Open Space & Recreation" land use typology

### Calgary Planning Commission's Recommendation:

#### That Council:

- Give three readings to Proposed Bylaw 39P2025 for the amendments to the Beltline Area Redevelopment Plan (Attachment 2);
- 2. Give three readings to **Proposed Closure 6C2025** of 0.10 hectares ± (0.25 acres ±) of road (Plan 2510265) adjacent to 1121 12 Avenue SW, with conditions (Attachment 3); and
- 3. Give three readings to Proposed Bylaw **72D2025** for the redesignation of 0.10 hectares ± (0.25 acres ±) of closed road (Plan 2510265) from Undesignated Road Right-of-Way **to** Special Purpose Community Service (S-CS) District.