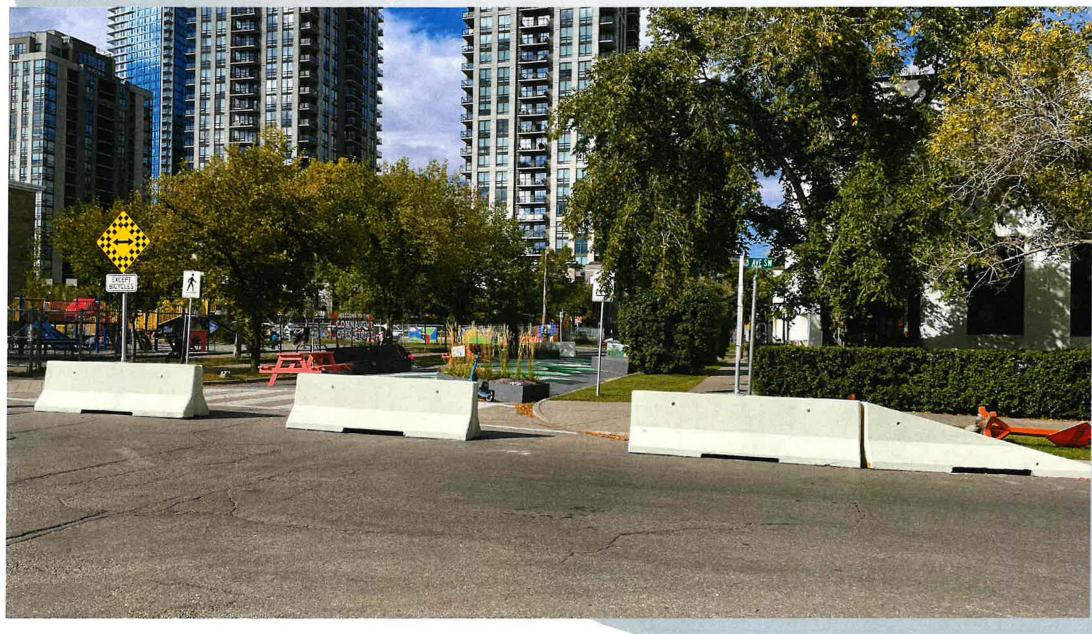

# Proposed Special Purpose – Community Service (S-CS) District:

- community uses and parks
- formalizes the temporary closure
- ultimate park design in process