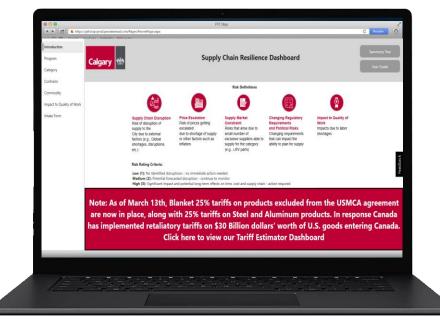

# Calgary Driving Smart Decisions in Supply Chain Resilience

**Supply Chain Resiliency Dashboard** 

Innovative historical data analysis to proactively identify risks or supply chain threats, setting the standard for how The City plans ahead.