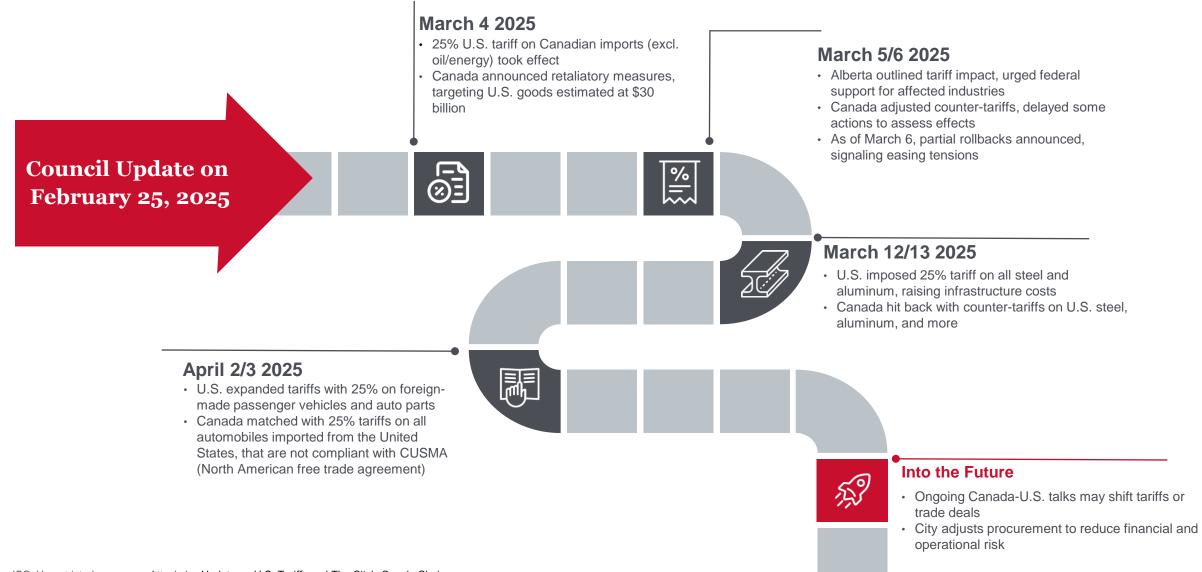

### Update on U.S. Tariffs and The City's Supply Chain

EC2025-0350 15 April 2025

ISC: Unrestricted Attach 1 – Update on U.S. Tariffs and The City's Supply Chain

# Calgary Previous Council Direction

### Verbal Report C2025-0253:

 Update Council Executive Committee on tariffs, supply chain disruptions or any other proposed regulatory changes that would have a significant negative impact on The City of Calgary's supply chain and/or financial position.





That Executive Committee recommends Council receive this presentation for the corporate record.

## Calgary Tariff Situation as of Today



## What Does This Mean for The City's Contracts

Limited Immediate Risk but Ongoing Monitoring

Calgary



**95%** Canadian suppliers **70%** are within Alberta

Suppliers are asked to demonstrate actual impact

It is still too early to fully measure long-term effects Building Resilience Through Supplier Collaboration



Collaborating with suppliers on a case-by-case basis to strengthen partnerships

We anticipate future cost pressures, and are preparing to respond

Understand inflationary pressures, quantifying supply chain impacts Full Impact Will Become Clear Over Time



Full procurement cycle takes time to complete and refresh

Contract impacts from economy or policy shifts will be delayed

All parties are proactively managing potential exposure





The City continues to take this