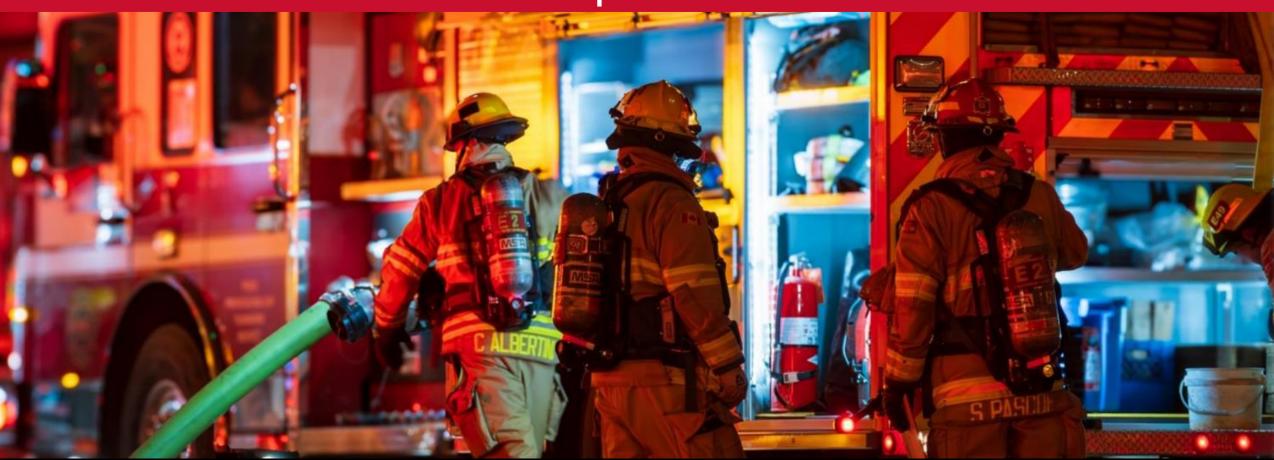

### 2024 Trends & Accomplishments

Fire & Emergency Response

> Nearly 88,000 Total incidents

#### 07:45 First-in Engine performance

13:35 Effective Response Force Fire Inspections & Enforcement