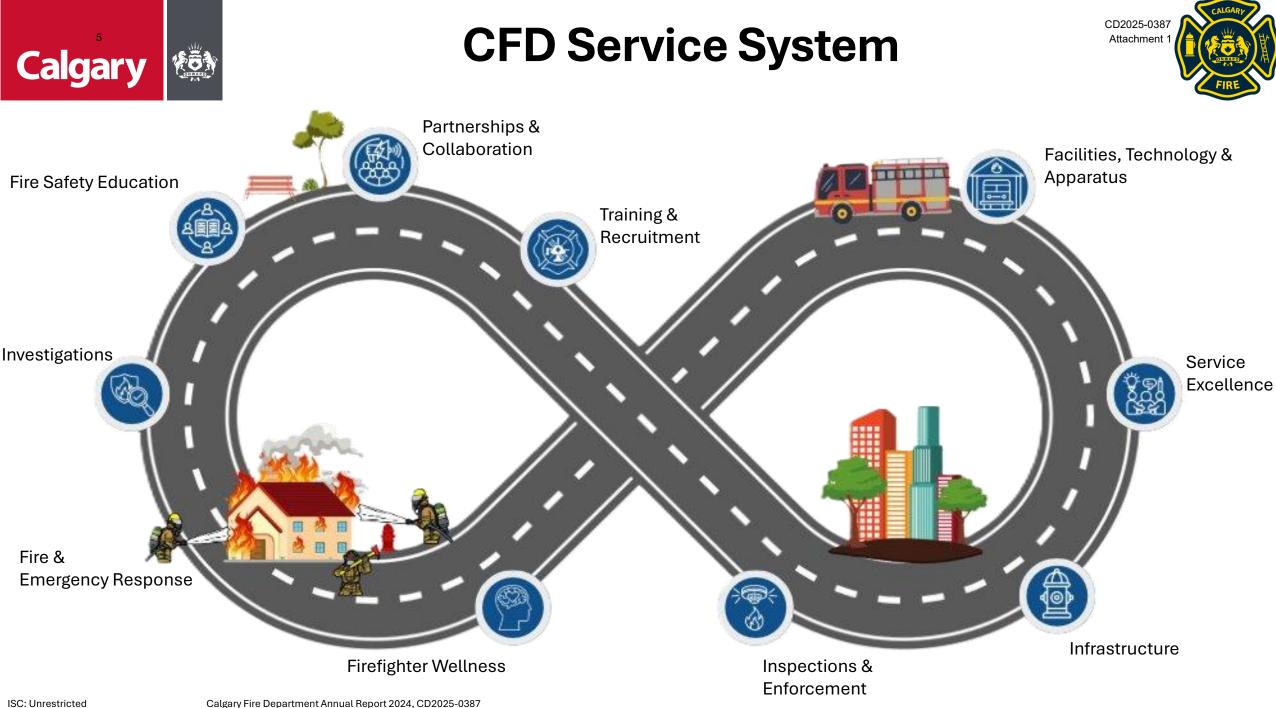

### 2024 Trends & Accomplishments

Fire & Emergency Response

> Nearly 88,000 Total incidents

#### Nearly 60% decrease Opioid-related calls

#### 07:45 First-in Engine performance

13:35 Effective Response Force Fire Inspections & Enforcement

#### 30% increase

Fire safety inspections

#### Over 70% increase

**Business license inspections** 

Nearly 3,500 Short Term Rental inspections

Over 60% increase Properties actioned by CFD with Coordinated Safety

#### Response Team

#### 20% increase

Calgarians engaged by Community Safety Officers

#### 84%

Of residents engaged were most vulnerable to fires

#### \$100,000

Funding for deaf and hard of hearing smoke alarms

3.5 million views Lithium-Ion Battery Safety Campaign

Calgary Fire Department Annual Report 2024, CD2025-0387

CD2025-0387 Attachment 1