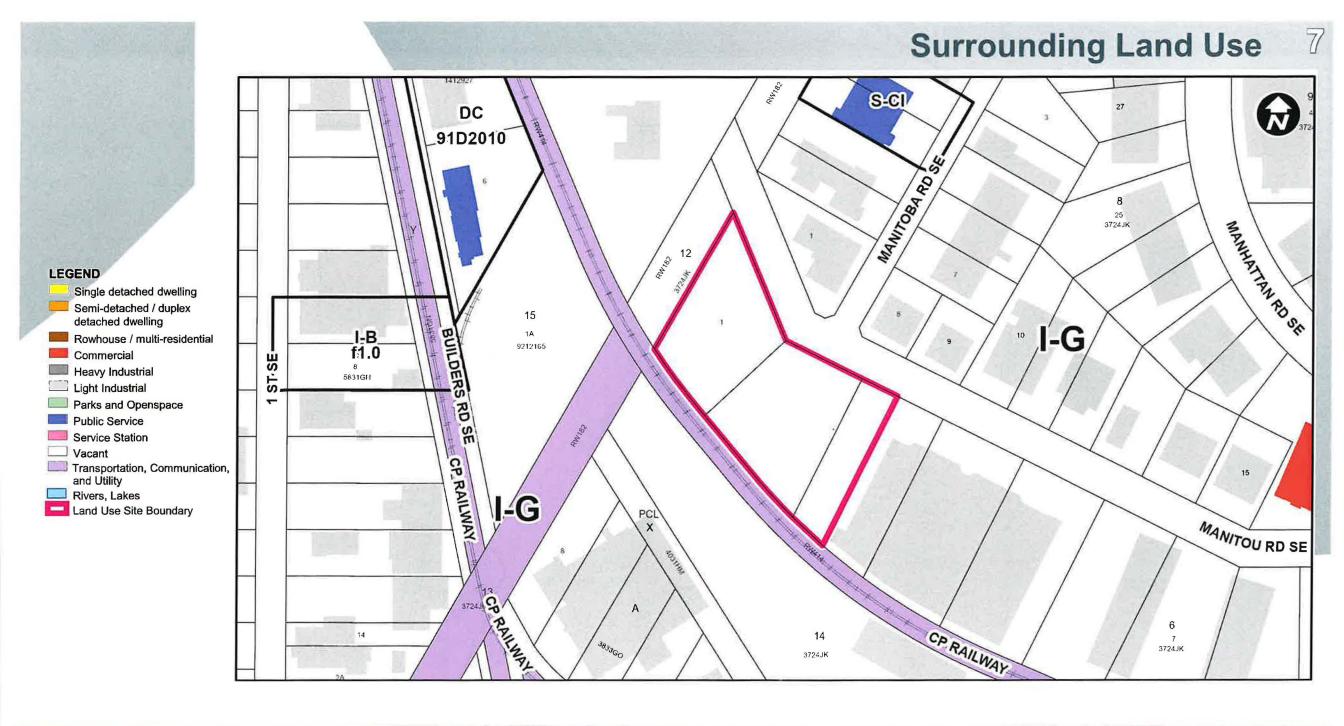

#### **RECOMMENDATION:**

That Calgary Planning Commission recommend that Council:

Give three readings to the proposed bylaw for the redesignation of 1.46 hectares ± (3.60 acres ±) at 315 Manitou Road SE (Plan 3724JK, Block 6, Lots 1, 2 and a portion of Lot 3) from Industrial – General (I-G) District to Direct Control (DC) District to accommodate an Indoor Recreation Facility, with guidelines (Attachment 2).

### **RECOMMENDATION:**

That Calgary Planning Commission recommend that Council:

Give three readings to the proposed bylaw for the redesignation of 1.46 hectares ± (3.60 acres ±) at 315 Manitou Road SE (Plan 3724JK, Block 6, Lots 1, 2 and a portion of Lot 3) from Industrial – General (I-G) District to Direct Control (DC) District to accommodate an Indoor Recreation Facility, with guidelines (Attachment 2).