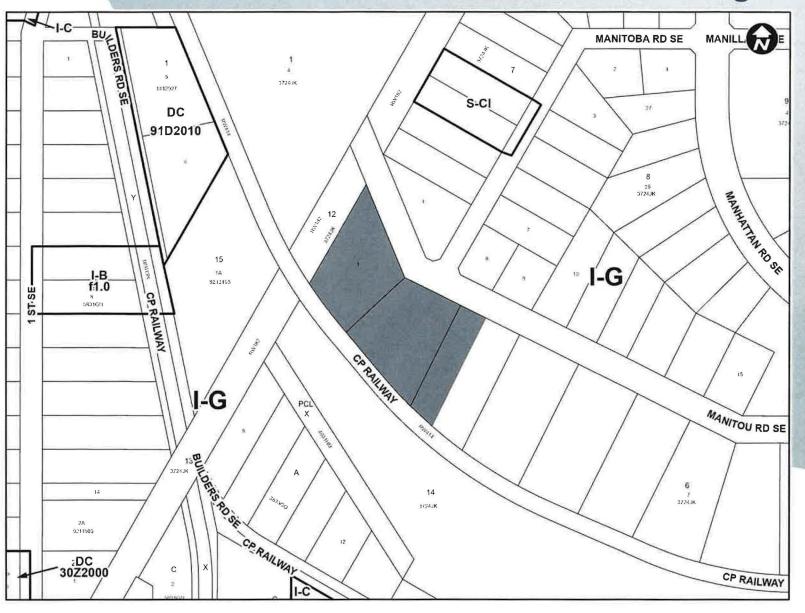

## **Calgary Planning Commission**

Agenda Item: 7.2.3



# LOC2025-0002 / CPC2025-0340 Land Use Amendment

April 10, 2025

CITY OF CALGARY

RECEIVED
IN COUNCIL CHAMBER

APR 1 0 2025

Distrib-Presentation
CITY CLERK'S DEPARTMENT

ISC: Unrestricted

#### **RECOMMENDATION:**

That Calgary Planning Commission recommend that Council:

Give three readings to the proposed bylaw for the redesignation of 1.46 hectares ± (3.60 acres ±) at 315 Manitou Road SE (Plan 3724JK, Block 6, Lots 1, 2 and a portion of Lot 3) from Industrial – General (I-G) District to Direct Control (DC) District to accommodate an Indoor Recreation Facility, with guidelines (Attachment 2).





Parcel Size:

1.53 ha











### **Existing Land Use Map**



### **Proposed Land Use Map**



#### **Proposed DC District:**

- Based on existing I-G District
- Purpose is to accommodate Indoor Recreation Facility as an additional discretionary use within the existing building

### **RECOMMENDATION:**

That Calgary Planning Commission recommend that Council:

Give three readings to the proposed bylaw for the redesignation of 1.46 hectares ± (3.60 acres ±) at 315 Manitou Road SE (Plan 3724JK, Block 6, Lots 1, 2 and a portion of Lot 3) from Industrial – General (I-G) District to Direct Control (DC) District to accommodate an Indoor Recreation Facility, with guidelines (Attachment 2).



### Industrial Land Use Districts: Purpose Comparison 12

|   | Industrial – General<br>(I-G)