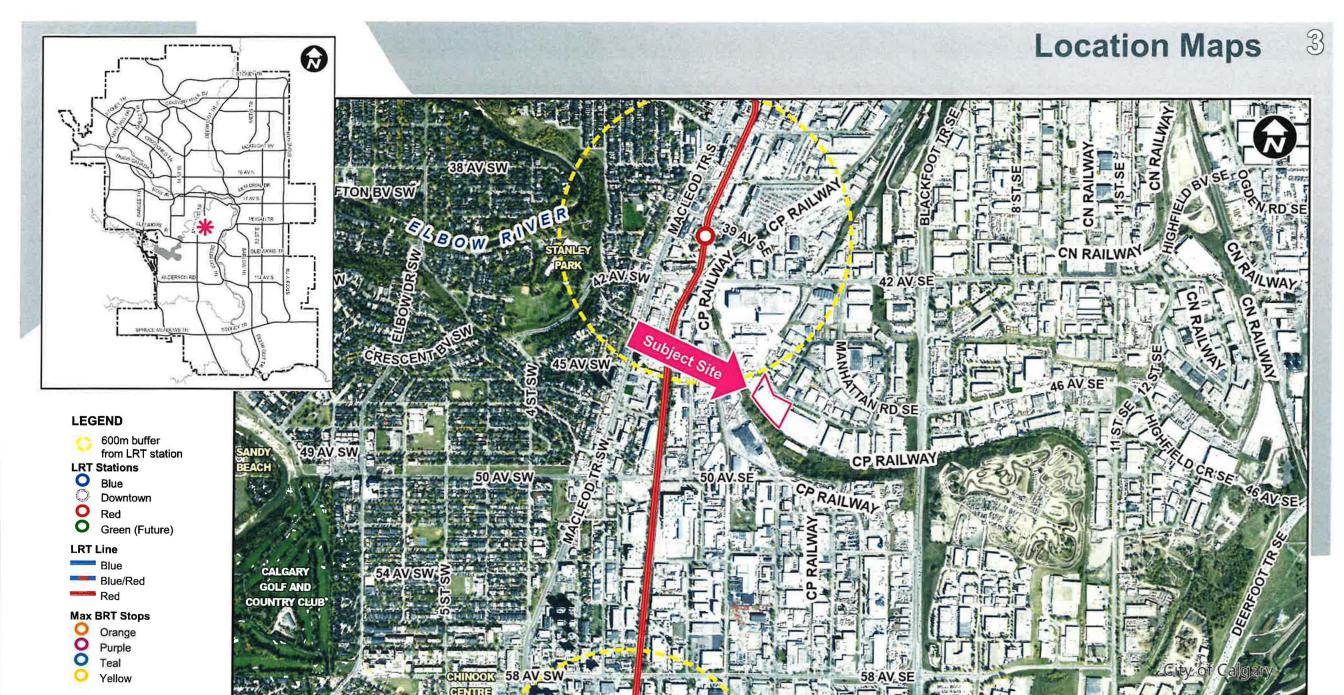

#### **RECOMMENDATION:**

That Calgary Planning Commission recommend that Council:

Give three readings to the proposed bylaw for the redesignation of 1.46 hectares ± (3.60 acres ±) at 315 Manitou Road SE (Plan 3724JK, Block 6, Lots 1, 2 and a portion of Lot 3) from Industrial – General (I-G) District to Direct Control (DC) District to accommodate an Indoor Recreation Facility, with guidelines (Attachment 2).

### **RECOMMENDATION:**

That Calgary Planning Commission recommend that Council:

Give three readings to the proposed bylaw for the redesignation of 1.46 hectares ± (3.60 acres ±) at 315 Manitou Road SE (Plan 3724JK, Block 6, Lots 1, 2 and a portion of Lot 3) from Industrial – General (I-G) District to Direct Control (DC) District to accommodate an Indoor Recreation Facility, with guidelines (Attachment 2).