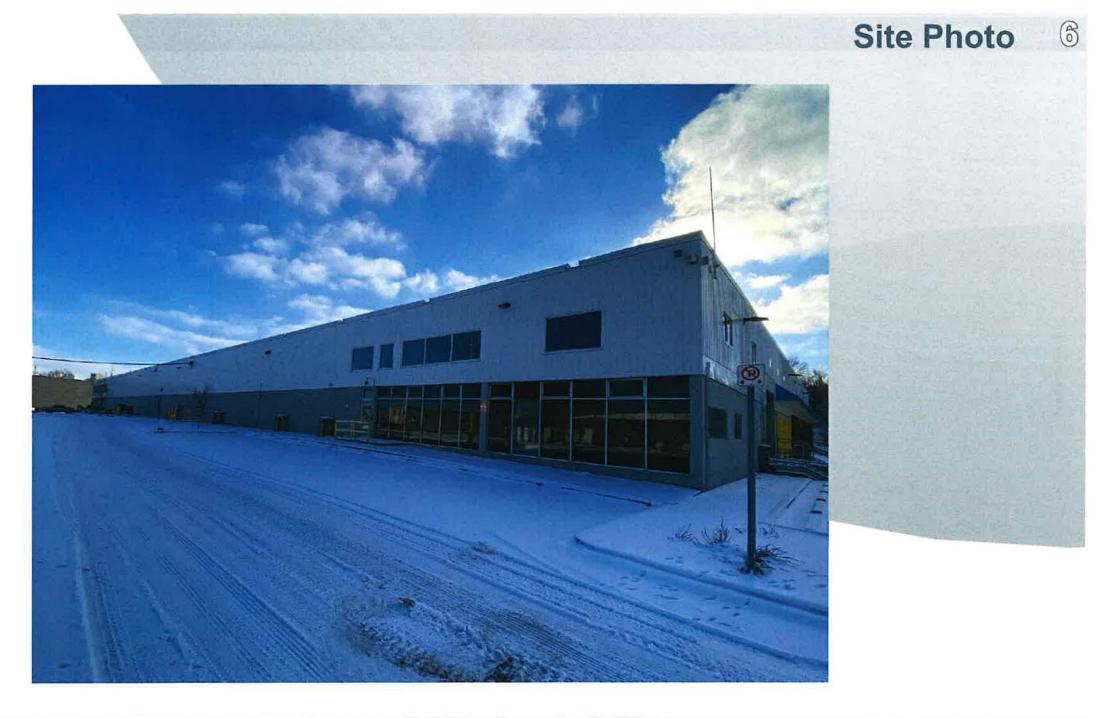

## **Calgary Planning Commission**

Agenda Item: 7.2.3



# LOC2025-0002 / CPC2025-0340 Land Use Amendment

April 10, 2025

CITY OF CALGARY

RECEIVED
IN COUNCIL CHAMBER

APR 1 0 2025

Distrib-Presentation
CITY CLERK'S DEPARTMENT

ISC: Unrestricted

#### **RECOMMENDATION:**

That Calgary Planning Commission recommend that Council:

Give three readings to the proposed bylaw for the redesignation of 1.46 hectares ± (3.60 acres ±) at 315 Manitou Road SE (Plan 3724JK, Block 6, Lots 1, 2 and a portion of Lot 3) from Industrial – General (I-G) District to Direct Control (DC) District to accommodate an Indoor Recreation Facility, with guidelines (Attachment 2).





Parcel Size:

1.53 ha











### **Existing Land Use Map**



### **Proposed Land Use Map**



#### **Proposed DC District:**

- Based on existing I-G District
- Purpose is to accommodate Indoor Recreation Facility as an additional discretionary use within the existing building

### **RECOMMENDATION:**

That Calgary Planning Commission recommend that Council:

Give three readings to the proposed bylaw for the redesignation of 1.46 hectares ± (3.60 acres ±) at 315 Manitou Road SE (Plan 3724JK, Block 6, Lots 1, 2 and a portion of Lot 3) from Industrial – General (I-G) District to Direct Control (DC) District to accommodate an Indoor Recreation Facility, with guidelines (Attachment 2).



### Industrial Land Use Districts: Purpose Comparison 12

|   | Industrial – General<br>(I-G)