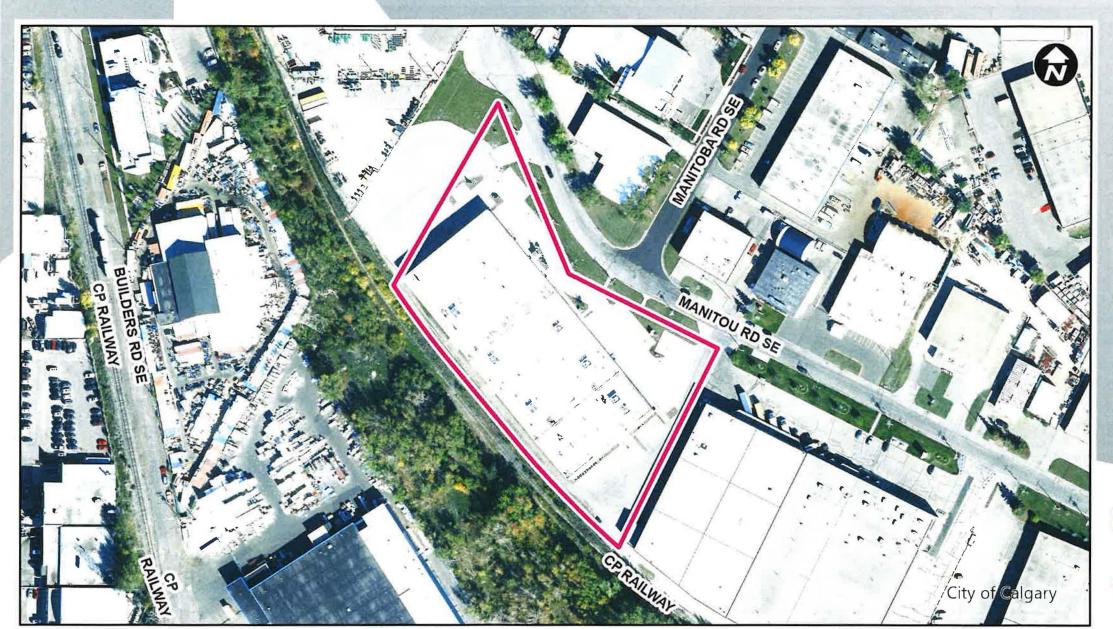

#### **RECOMMENDATION:**

That Calgary Planning Commission recommend that Council:

Give three readings to the proposed bylaw for the redesignation of 1.46 hectares ± (3.60 acres ±) at 315 Manitou Road SE (Plan 3724JK, Block 6, Lots 1, 2 and a portion of Lot 3) from Industrial – General (I-G) District to Direct Control (DC) District to accommodate an Indoor Recreation Facility, with guidelines (Attachment 2).

### **RECOMMENDATION:**

That Calgary Planning Commission recommend that Council:

Give three readings to the proposed bylaw for the redesignation of 1.46 hectares ± (3.60 acres ±) at 315 Manitou Road SE (Plan 3724JK, Block 6, Lots 1, 2 and a portion of Lot 3) from Industrial – General (I-G) District to Direct Control (DC) District to accommodate an Indoor Recreation Facility, with guidelines (Attachment 2).