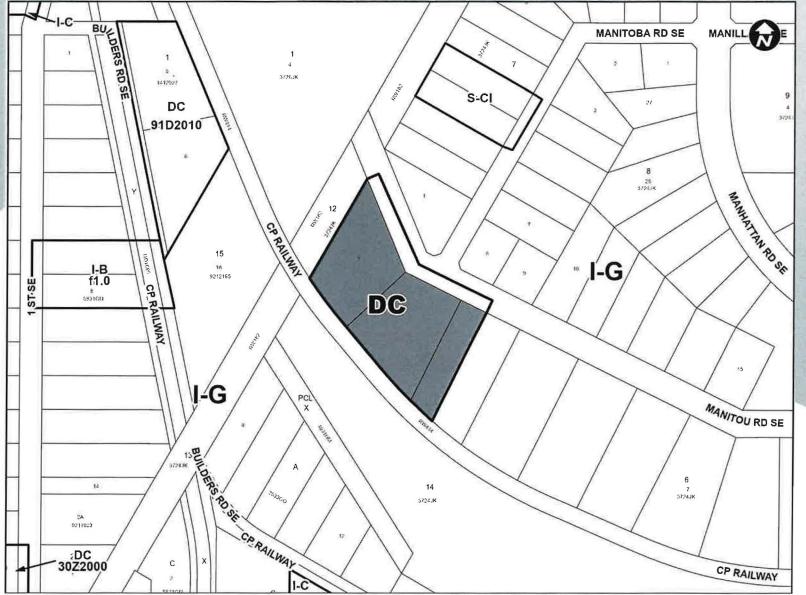

#### **RECOMMENDATION:**

That Calgary Planning Commission recommend that Council:

Give three readings to the proposed bylaw for the redesignation of 1.46 hectares ± (3.60 acres ±) at 315 Manitou Road SE (Plan 3724JK, Block 6, Lots 1, 2 and a portion of Lot 3) from Industrial – General (I-G) District to Direct Control (DC) District to accommodate an Indoor Recreation Facility, with guidelines (Attachment 2).

### **RECOMMENDATION:**

That Calgary Planning Commission recommend that Council:

Give three readings to the proposed bylaw for the redesignation of 1.46 hectares ± (3.60 acres ±) at 315 Manitou Road SE (Plan 3724JK, Block 6, Lots 1, 2 and a portion of Lot 3) from Industrial – General (I-G) District to Direct Control (DC) District to accommodate an Indoor Recreation Facility, with guidelines (Attachment 2).