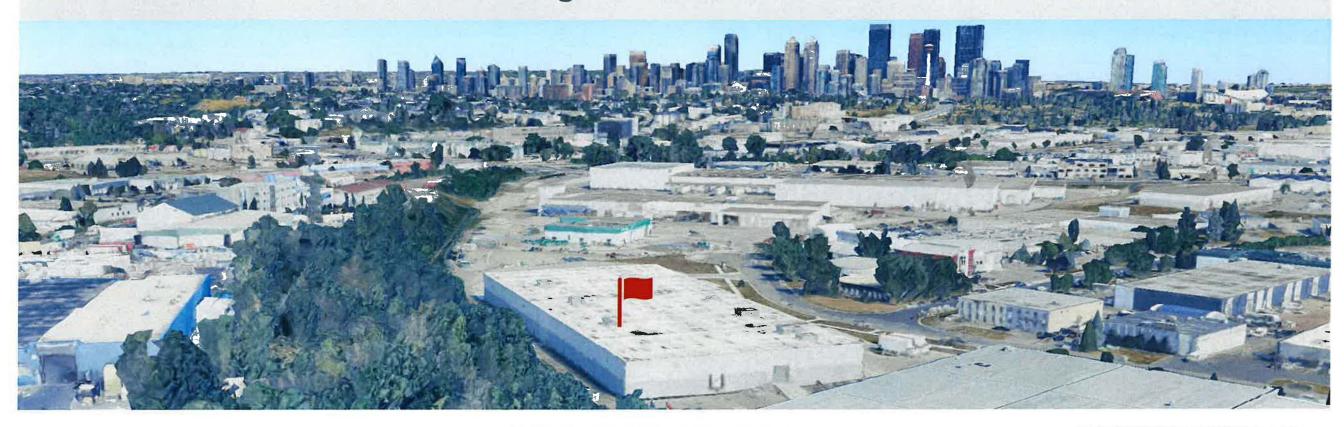

#### **RECOMMENDATION:**

That Calgary Planning Commission recommend that Council:

Give three readings to the proposed bylaw for the redesignation of 1.46 hectares ± (3.60 acres ±) at 315 Manitou Road SE (Plan 3724JK, Block 6, Lots 1, 2 and a portion of Lot 3) from Industrial – General (I-G) District to Direct Control (DC) District to accommodate an Indoor Recreation Facility, with guidelines (Attachment 2).

### **RECOMMENDATION:**

That Calgary Planning Commission recommend that Council:

Give three readings to the proposed bylaw for the redesignation of 1.46 hectares ± (3.60 acres ±) at 315 Manitou Road SE (Plan 3724JK, Block 6, Lots 1, 2 and a portion of Lot 3) from Industrial – General (I-G) District to Direct Control (DC) District to accommodate an Indoor Recreation Facility, with guidelines (Attachment 2).