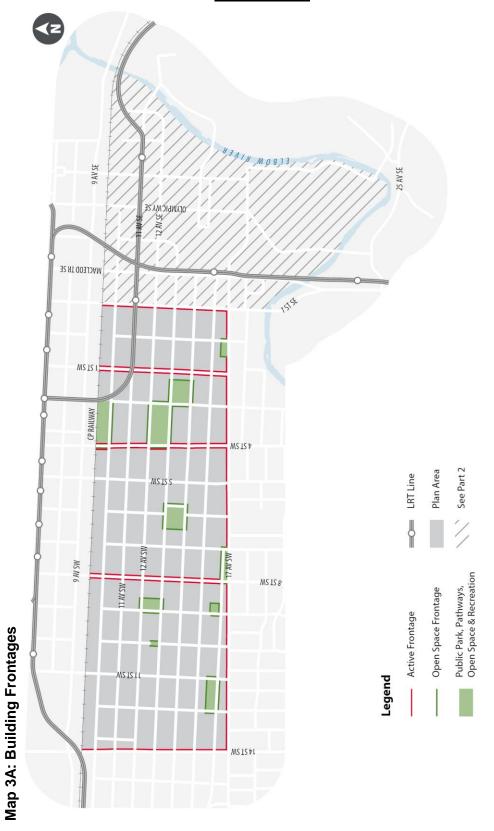

# NOW, THEREFORE, THE COUNCIL OF THE CITY OF CALGARY ENACTS AS FOLLOWS:

- 1. The Beltline Area Redevelopment Plan attached to and forming part of Bylaw 2P2006, as amended, is hereby further amended as follows:
  - (a) In Part 1, delete the existing Map 3 entitled 'Land Use Concept' and replace with the revised Map 3 entitled 'Land Use Concept' attached as Schedule A.
  - (b) In Part 1, delete the existing Map 3A entitled 'Building Frontages' and replace with the revised Map 3A entitled 'Building Frontages' attached as Schedule B.
  - (c) In Part 1, delete the existing Map 3B entitled 'Policy Areas' and replace with the revised Map 3B entitled 'Policy Areas' attached as Schedule C.
  - (d) In Part 1, delete the existing Map 4 entitled 'Large Residential Floor Plate Policy Area' and replace with the revised Map 4 entitled 'Large Residential Floor Plate Policy Area' attached as Schedule D.

## **SCHEDULE B**