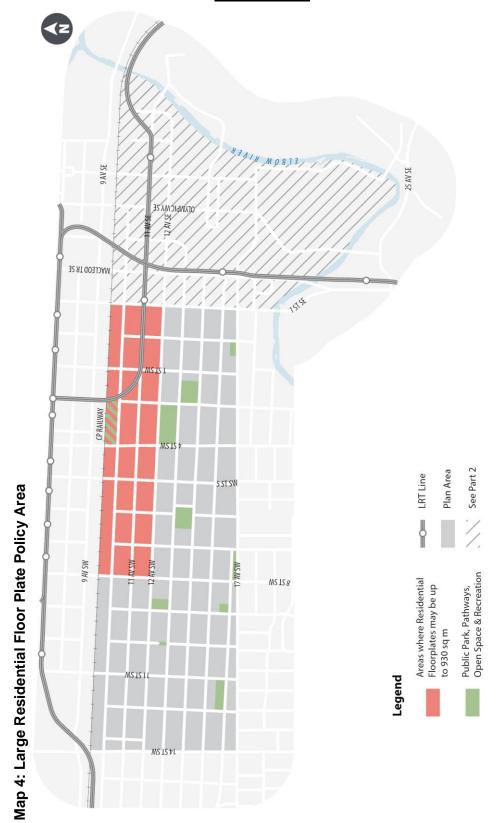

# NOW, THEREFORE, THE COUNCIL OF THE CITY OF CALGARY ENACTS AS FOLLOWS:

- 1. The Beltline Area Redevelopment Plan attached to and forming part of Bylaw 2P2006, as amended, is hereby further amended as follows:
  - (a) In Part 1, delete the existing Map 3 entitled 'Land Use Concept' and replace with the revised Map 3 entitled 'Land Use Concept' attached as Schedule A.
  - (b) In Part 1, delete the existing Map 3A entitled 'Building Frontages' and replace with the revised Map 3A entitled 'Building Frontages' attached as Schedule B.
  - (c) In Part 1, delete the existing Map 3B entitled 'Policy Areas' and replace with the revised Map 3B entitled 'Policy Areas' attached as Schedule C.
  - (d) In Part 1, delete the existing Map 4 entitled 'Large Residential Floor Plate Policy Area' and replace with the revised Map 4 entitled 'Large Residential Floor Plate Policy Area' attached as Schedule D.

## **SCHEDULE D**