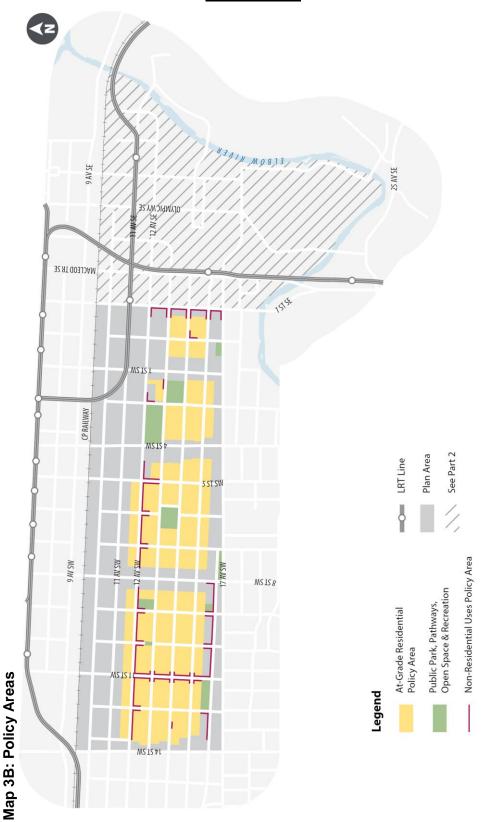

# NOW, THEREFORE, THE COUNCIL OF THE CITY OF CALGARY ENACTS AS FOLLOWS:

- 1. The Beltline Area Redevelopment Plan attached to and forming part of Bylaw 2P2006, as amended, is hereby further amended as follows:
  - (a) In Part 1, delete the existing Map 3 entitled 'Land Use Concept' and replace with the revised Map 3 entitled 'Land Use Concept' attached as Schedule A.
  - (b) In Part 1, delete the existing Map 3A entitled 'Building Frontages' and replace with the revised Map 3A entitled 'Building Frontages' attached as Schedule B.
  - (c) In Part 1, delete the existing Map 3B entitled 'Policy Areas' and replace with the revised Map 3B entitled 'Policy Areas' attached as Schedule C.
  - (d) In Part 1, delete the existing Map 4 entitled 'Large Residential Floor Plate Policy Area' and replace with the revised Map 4 entitled 'Large Residential Floor Plate Policy Area' attached as Schedule D.

## **SCHEDULE C**