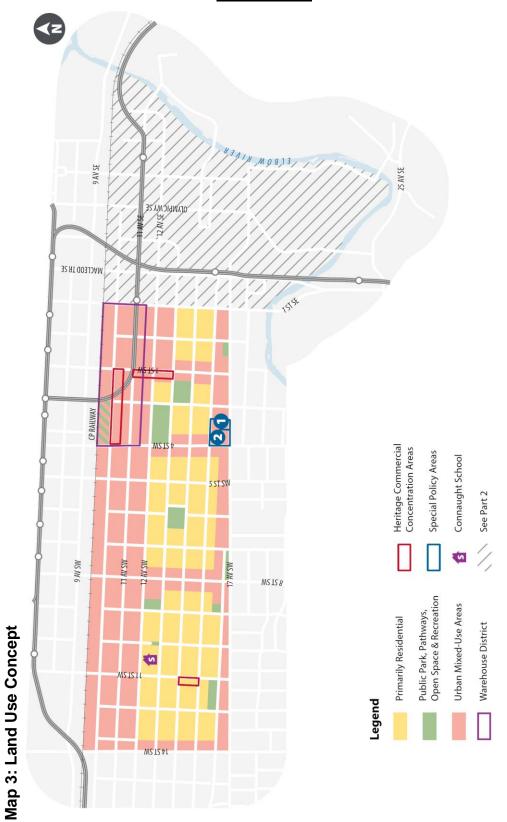

# NOW, THEREFORE, THE COUNCIL OF THE CITY OF CALGARY ENACTS AS FOLLOWS:

- 1. The Beltline Area Redevelopment Plan attached to and forming part of Bylaw 2P2006, as amended, is hereby further amended as follows:
  - (a) In Part 1, delete the existing Map 3 entitled 'Land Use Concept' and replace with the revised Map 3 entitled 'Land Use Concept' attached as Schedule A.
  - (b) In Part 1, delete the existing Map 3A entitled 'Building Frontages' and replace with the revised Map 3A entitled 'Building Frontages' attached as Schedule B.
  - (c) In Part 1, delete the existing Map 3B entitled 'Policy Areas' and replace with the revised Map 3B entitled 'Policy Areas' attached as Schedule C.
  - (d) In Part 1, delete the existing Map 4 entitled 'Large Residential Floor Plate Policy Area' and replace with the revised Map 4 entitled 'Large Residential Floor Plate Policy Area' attached as Schedule D.

## **SCHEDULE A**