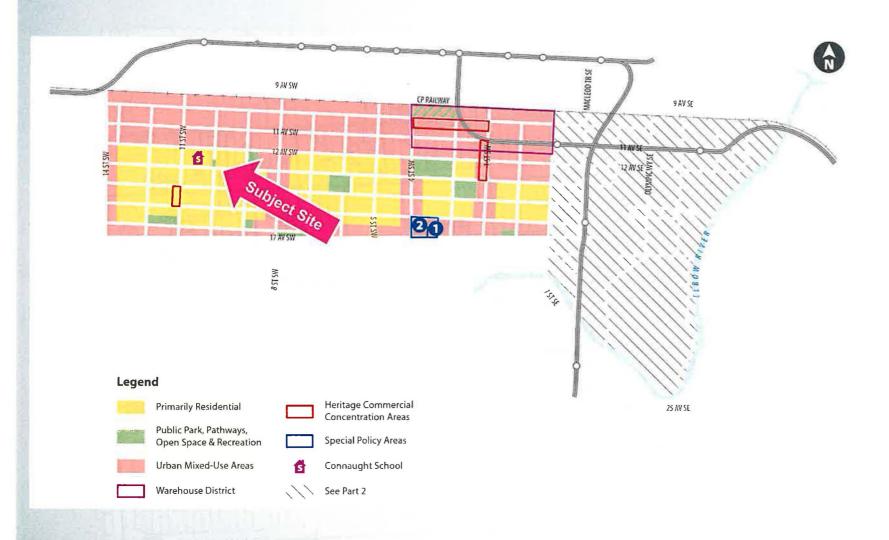

# Proposed amendment to Beltline Area Redevelopment Plan:

 All relevant maps updated to show subject site as "Public Park, Pathways, Open Space & Recreation" land use typology