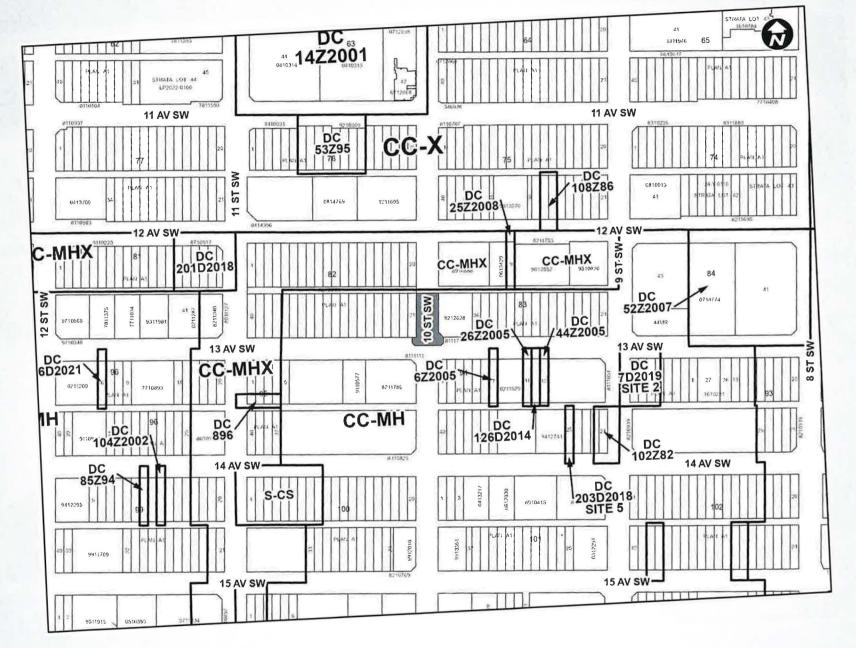

LEGEND

O Bus Stop

**Parcel Size:** 

0.10 ha 28 m x 47m

## **Supplementary Slides**

**LEGEND** 

O Bus Stop

Parcel Size:

0.10 ha 28 m x 47m