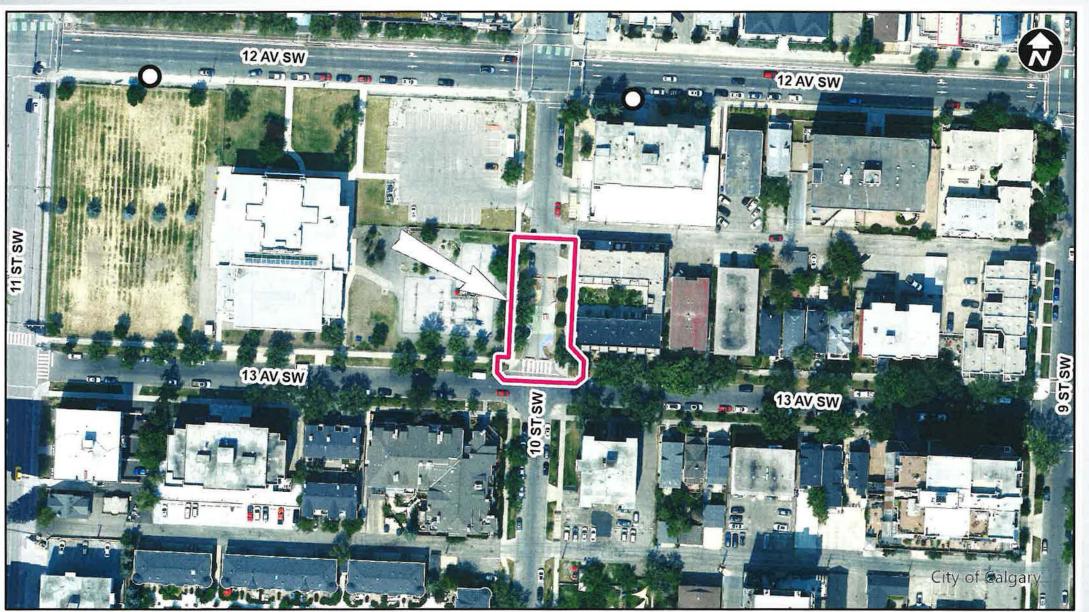

LEGEND

O Bus Stop

**Parcel Size:** 

0.10 ha 28 m x 47m

## **Proposed S-CS District:**

- community uses and parks
- formalizes the temporary closure
- ultimate park design in process

# Proposed amendment to Beltline Area Redevelopment Plan:

 All relevant maps updated to show subject site as "Public Park, Pathways, Open Space & Recreation" land use typology