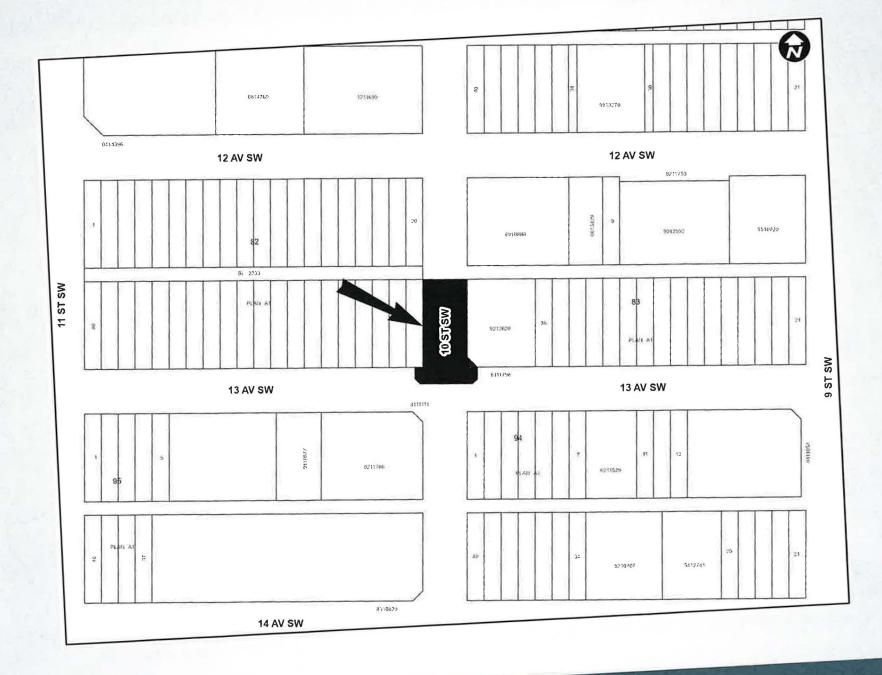

## **Supplementary Slides**

**LEGEND** 

O Bus Stop

Parcel Size:

0.10 ha 28 m x 47m