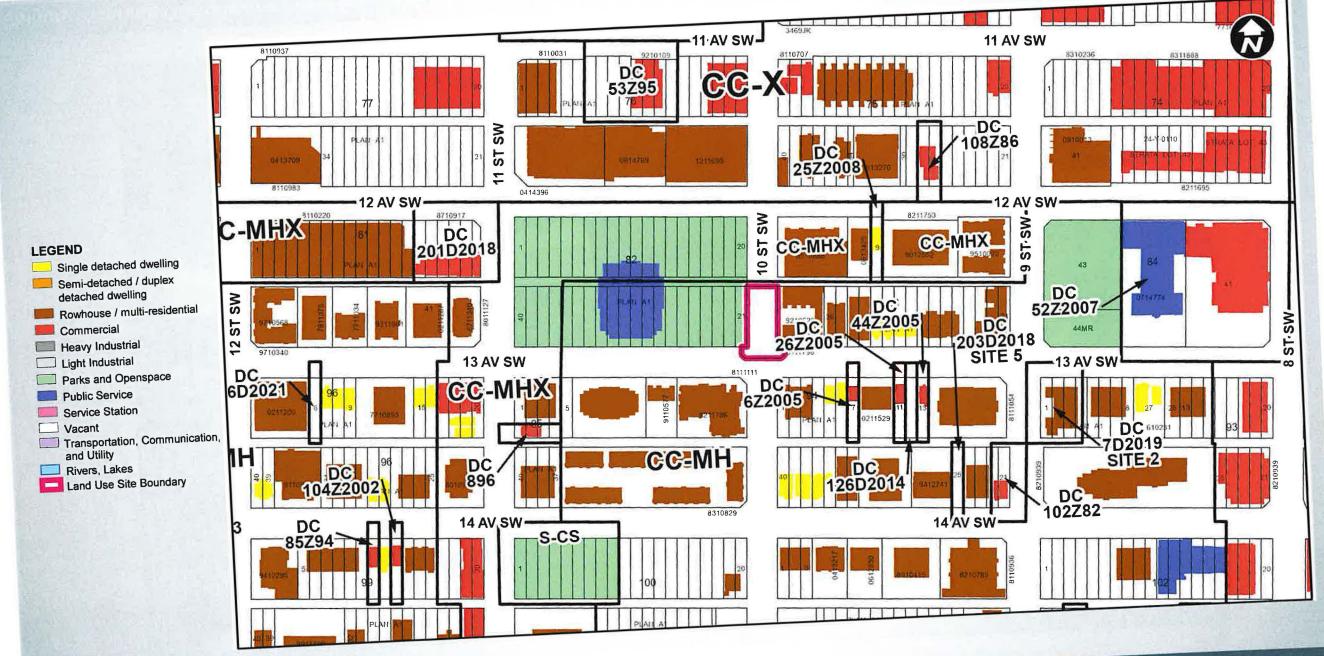

#### **RECOMMENDATIONS:**

That Calgary Planning Commission recommend that Council:

- 1. Give three readings to the proposed bylaw for the amendments to the Beltline Area Redevelopment Plan (Attachment 2);
- 2. Give three readings to the proposed closure of 0.10 hectares ± (0.25 acres ±) of road (Plan 2510265) adjacent to 1121 12 Avenue SW, with conditions (Attachment 3); and
- 3. Give three readings to the proposed bylaw for the redesignation of 0.10 hectares ± (0.25 acres ±) of closed road (Plan 2510265) from Undesignated Road Right-of-Way to Special Purpose Community Service (S-CS) District.

## **Proposed S-CS District:**

- community uses and parks
- formalizes the temporary closure
- ultimate park design in process