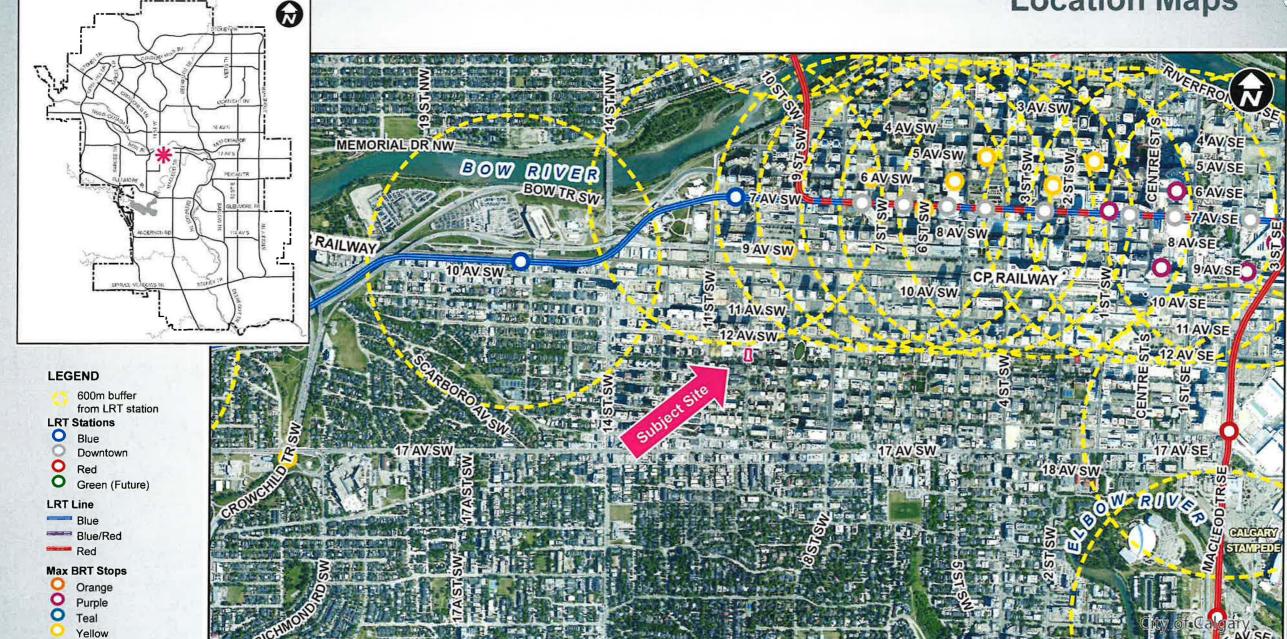

LEGEND

O Bus Stop

**Parcel Size:** 

0.10 ha 28 m x 47m

## **Supplementary Slides**

**LEGEND** 

O Bus Stop

Parcel Size:

0.10 ha 28 m x 47m