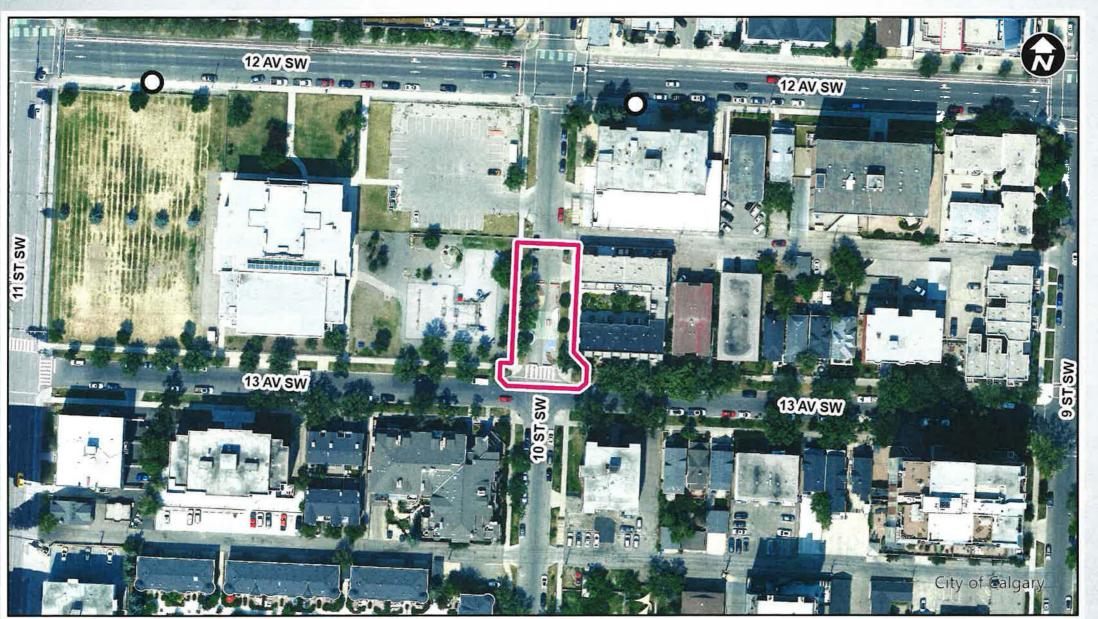

LEGEND

O Bus Stop

**Parcel Size:** 

0.10 ha 28 m x 47m

## **Supplementary Slides**

**LEGEND** 

O Bus Stop

Parcel Size:

0.10 ha 28 m x 47m