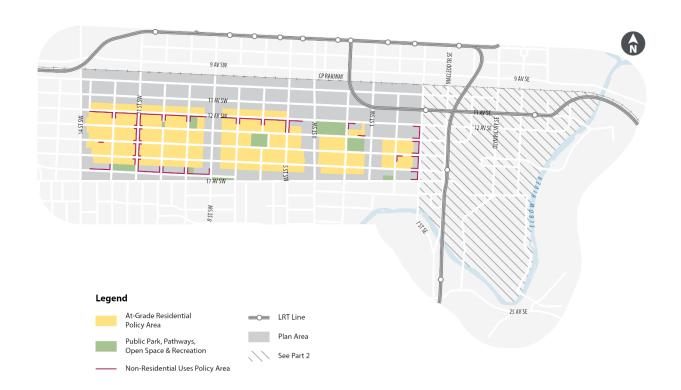

g Map 3 entitled 'Land Use Concept' and replace with the revised Map 3 entitled 'Land Use Concept' attached as Schedule A.
  - (b) In Part 1, delete the existing Map 3A entitled 'Building Frontages' and replace with the revised Map 3A entitled 'Building Frontages' attached as Schedule B.
  - (c) In Part 1, delete the existing Map 3B entitled 'Policy Areas' and replace with the revised Map 3B entitled 'Policy Areas' attached as Schedule C.
  - (d) In Part 1, delete the existing Map 4 entitled 'Large Residential Floor Plate Policy Area' and replace with the revised Map 4 entitled 'Large Residential Floor Plate Policy Area' attached as Schedule D.

# **SCHEDULE A**

**Map 3: Land Use Concept** 





# **SCHEDULE B**

# Map 3A: Building Frontages





# **SCHEDULE C**

# Map 3B: Policy Areas





# **SCHEDULE D**

Map 4: Large Residential Floor Plate Policy Area