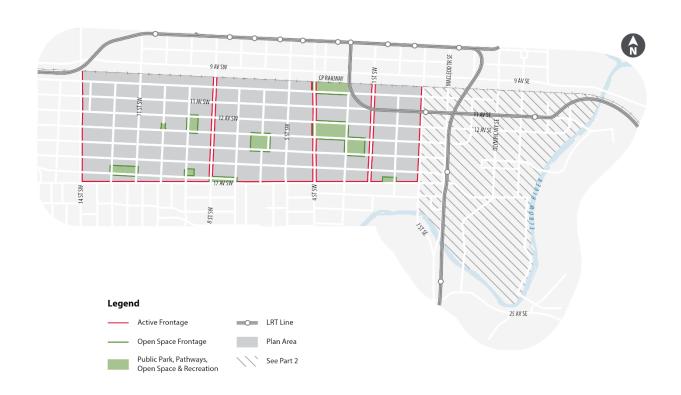

follows:
  - (a) In Part 1, delete the existing Map 3 entitled 'Land Use Concept' and replace with the revised Map 3 entitled 'Land Use Concept' attached as Schedule A.
  - (b) In Part 1, delete the existing Map 3A entitled 'Building Frontages' and replace with the revised Map 3A entitled 'Building Frontages' attached as Schedule B.
  - (c) In Part 1, delete the existing Map 3B entitled 'Policy Areas' and replace with the revised Map 3B entitled 'Policy Areas' attached as Schedule C.
  - (d) In Part 1, delete the existing Map 4 entitled 'Large Residential Floor Plate Policy Area' and replace with the revised Map 4 entitled 'Large Residential Floor Plate Policy Area' attached as Schedule D.

# **SCHEDULE A**

**Map 3: Land Use Concept** 





# **SCHEDULE B**

# Map 3A: Building Frontages





# **SCHEDULE C**

# Map 3B: Policy Areas





# **SCHEDULE D**

Map 4: Large Residential Floor Plate Policy Area