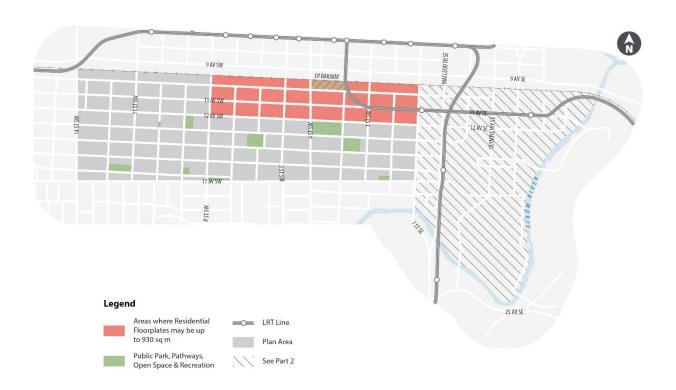

ntitled 'Land Use Concept' attached as Schedule A.
  - (b) In Part 1, delete the existing Map 3A entitled 'Building Frontages' and replace with the revised Map 3A entitled 'Building Frontages' attached as Schedule B.
  - (c) In Part 1, delete the existing Map 3B entitled 'Policy Areas' and replace with the revised Map 3B entitled 'Policy Areas' attached as Schedule C.
  - (d) In Part 1, delete the existing Map 4 entitled 'Large Residential Floor Plate Policy Area' and replace with the revised Map 4 entitled 'Large Residential Floor Plate Policy Area' attached as Schedule D.

# **SCHEDULE A**

**Map 3: Land Use Concept** 





# **SCHEDULE B**

# Map 3A: Building Frontages





# **SCHEDULE C**

# Map 3B: Policy Areas





# **SCHEDULE D**

Map 4: Large Residential Floor Plate Policy Area