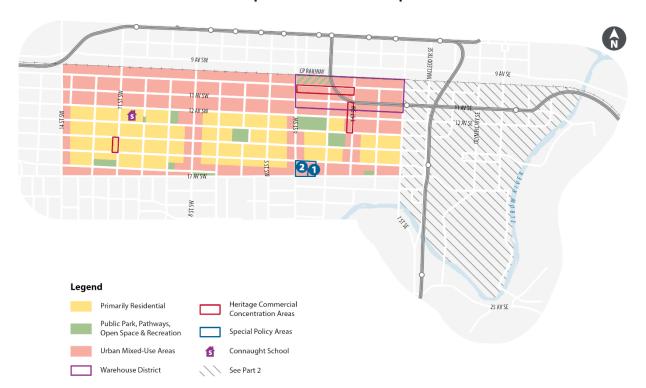

aw 2P2006, as amended, is hereby further amended as follows:
  - (a) In Part 1, delete the existing Map 3 entitled 'Land Use Concept' and replace with the revised Map 3 entitled 'Land Use Concept' attached as Schedule A.
  - (b) In Part 1, delete the existing Map 3A entitled 'Building Frontages' and replace with the revised Map 3A entitled 'Building Frontages' attached as Schedule B.
  - (c) In Part 1, delete the existing Map 3B entitled 'Policy Areas' and replace with the revised Map 3B entitled 'Policy Areas' attached as Schedule C.
  - (d) In Part 1, delete the existing Map 4 entitled 'Large Residential Floor Plate Policy Area' and replace with the revised Map 4 entitled 'Large Residential Floor Plate Policy Area' attached as Schedule D.

# **SCHEDULE A**

**Map 3: Land Use Concept** 





# **SCHEDULE B**

# Map 3A: Building Frontages





# **SCHEDULE C**

# Map 3B: Policy Areas





# **SCHEDULE D**

Map 4: Large Residential Floor Plate Policy Area