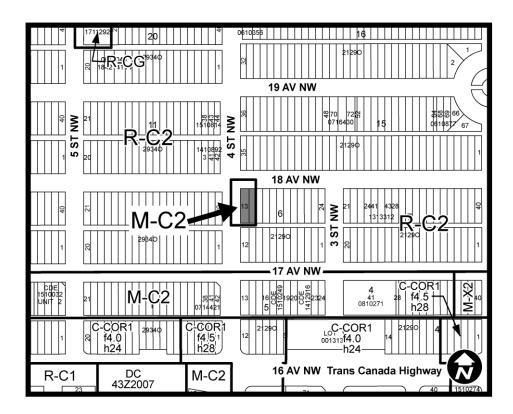

### AMENDMENT LOC2015-0133 BYLAW NUMBER 379D2017

### SCHEDULE A

| 4 17112                     | 292 ~ 20                  | 41                     | 0610356                                                         |  |
|-----------------------------|---------------------------|------------------------|-----------------------------------------------------------------|--|
|                             | °R∺CG <sup>934¢</sup>     | 1                      | 21290<br>19 AV NW                                               |  |
| 07 M 21                     |                           | 1510814 M              | 際<br>970 72数<br>9716430 15 061087 67                            |  |
|                             | R-C2                      | 1410892 <b>F</b>       | بې مالې مولې مولې مولې مولې مولې مولې مولې مو                   |  |
|                             |                           |                        | 18 AV NW                                                        |  |
| 40                          | 10                        | 40                     |                                                                 |  |
|                             | 29340                     | 1                      |                                                                 |  |
| 17 AV NW                    |                           |                        |                                                                 |  |
| CDE<br>1510032<br>UNIT 2 21 | M-C2                      | 80714421               | $\begin{array}{c ccccccccccccccccccccccccccccccccccc$           |  |
|                             | COR1 29340<br>f4.0<br>h24 | C-COR1<br>f4!51<br>h28 | 12 21290 C-COR1 21290 4 1 1<br>001313f4.0 14 21290 4 1 1<br>h24 |  |
| R-C1                        | DC<br>43Z2007             | M-C2                   | 16 AV NW Trans Canada Highway                                   |  |