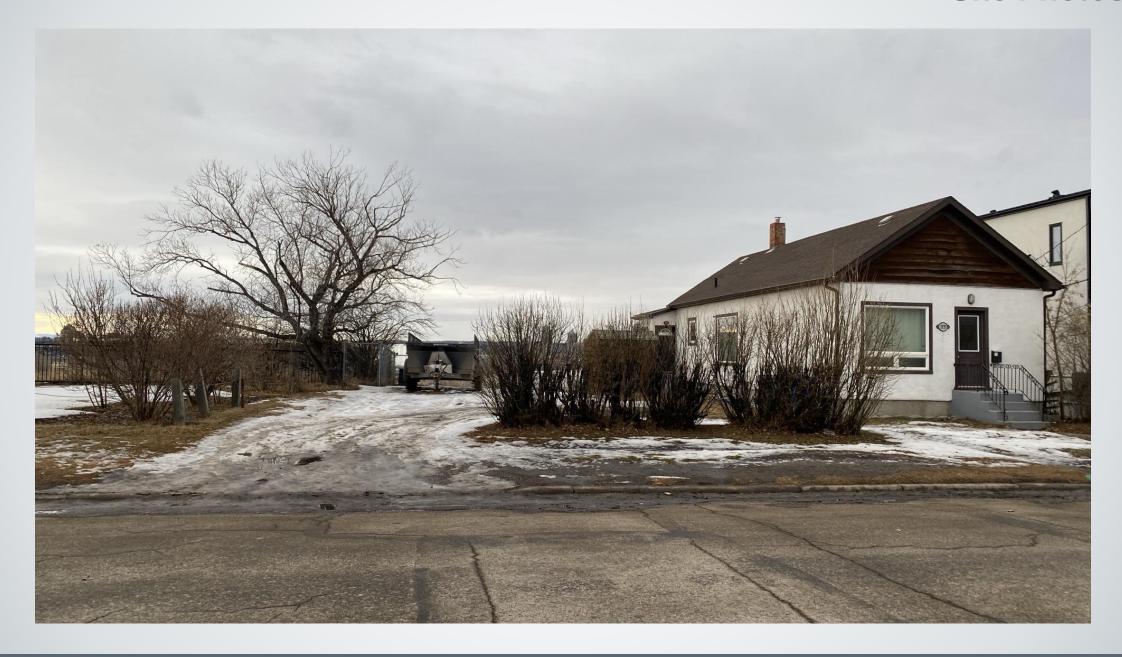

## **RECOMMENDATIONS:**

That Calgary Planning Commission recommend that Council:

- 1. Give three readings to the proposed bylaw for the amendments to the Ramsay Area Redevelopment Plan (Attachment 2); and
- 2. Give three readings to the proposed bylaw for the redesignation of 0.02 hectares ± (0.04 acres ±) located at 2109 6 Street SE (Plan 4895AC, Block C, a portion of Lot 43) from Direct Control (DC) District **to** Residential Grade-Oriented Infill (R-CG) District.