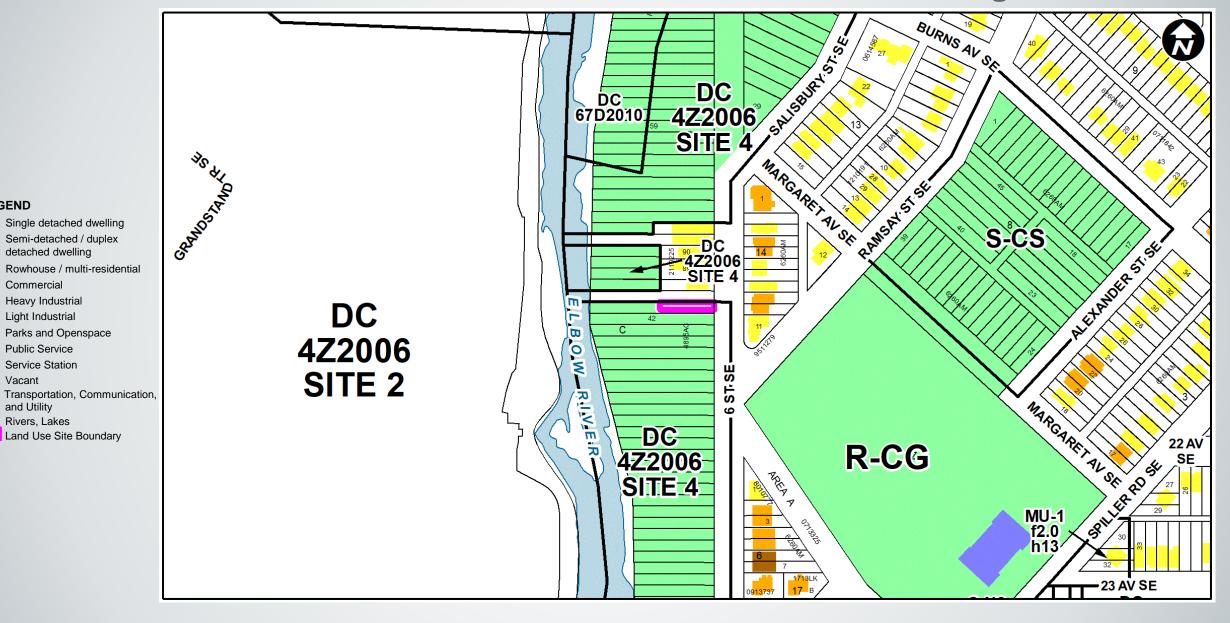

## **RECOMMENDATIONS:**

That Calgary Planning Commission recommend that Council:

- 1. Give three readings to the proposed bylaw for the amendments to the Ramsay Area Redevelopment Plan (Attachment 2); and
- 2. Give three readings to the proposed bylaw for the redesignation of 0.02 hectares ± (0.04 acres ±) located at 2109 6 Street SE (Plan 4895AC, Block C, a portion of Lot 43) from Direct Control (DC) District **to** Residential Grade-Oriented Infill (R-CG) District.

## Proposed amendments to Map 1, Map 4, and Map 9:

Re-categorize the associated parcels to 'Low Density Residential' or 'Open Space, Park, School or Community Facility'