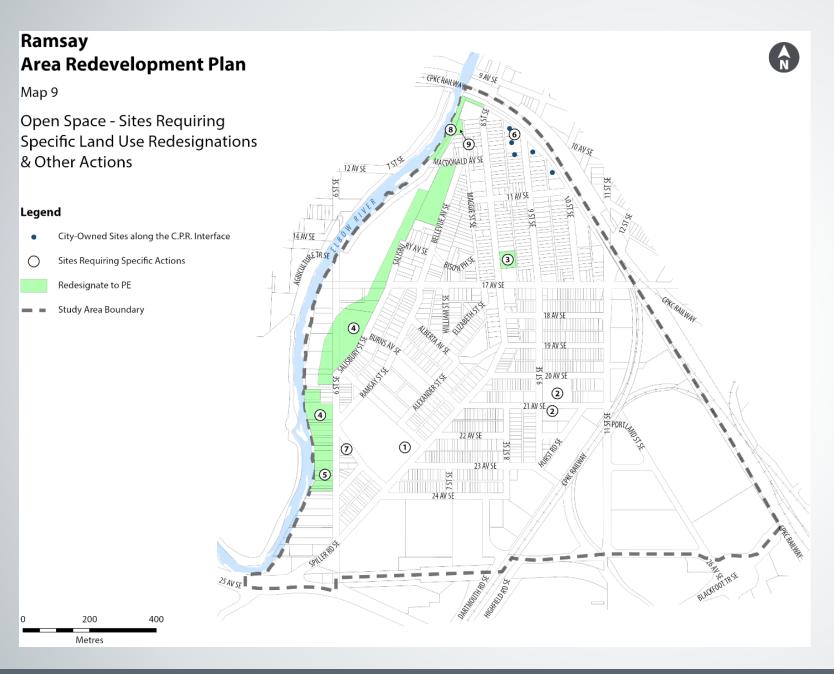

## Proposed amendments to Map 1, Map 4, and Map 9:

Re-categorize the associated parcels to 'Low Density Residential' or 'Open Space, Park, School or Community Facility'

## **Supplementary Slides**

To re-categorize from 'Open Space, Park School or Community Facility' to 'Low Density Residential'

 To re-categorize from 'Low Density Residential' to 'Open Space, Park School or Community Facility'

 To add the subject site to 'Sub-Area 4'

 To remove a portion of land from 'Sub-Area 4'

 To delete and replace with the revised Map 9 as shown