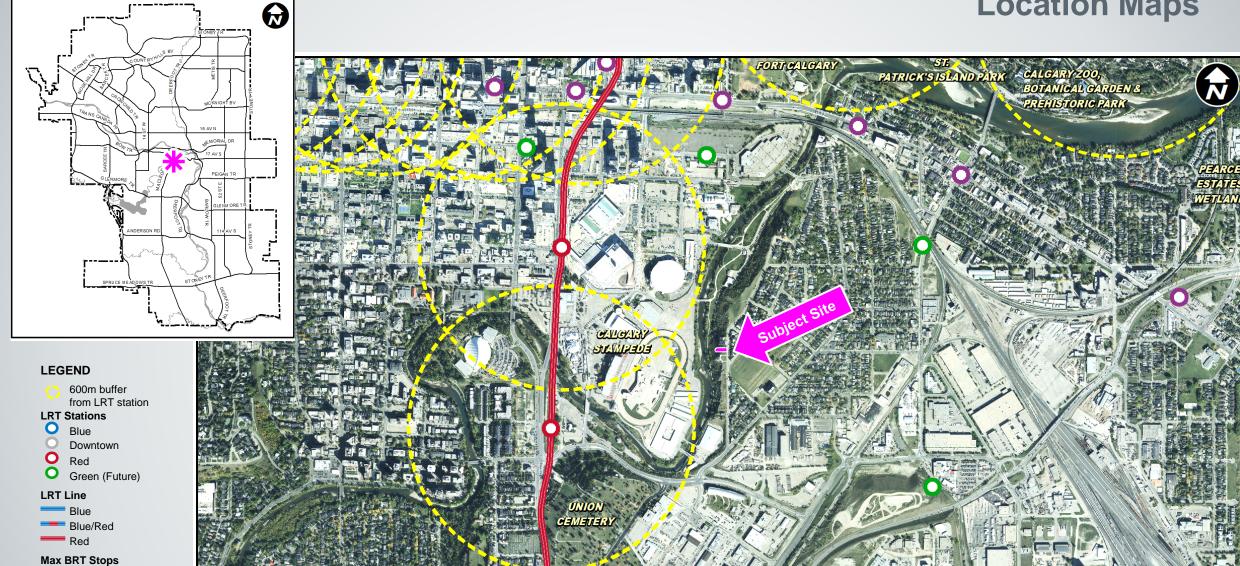

## Proposed amendments to Map 1, Map 4, and Map 9:

Re-categorize the associated parcels to 'Low Density Residential' or 'Open Space, Park, School or Community Facility'

## **Supplementary Slides**

To re-categorize from 'Open Space, Park School or Community Facility' to 'Low Density Residential'

 To re-categorize from 'Low Density Residential' to 'Open Space, Park School or Community Facility'

 To add the subject site to 'Sub-Area 4'

 To remove a portion of land from 'Sub-Area 4'

 To delete and replace with the revised Map 9 as shown