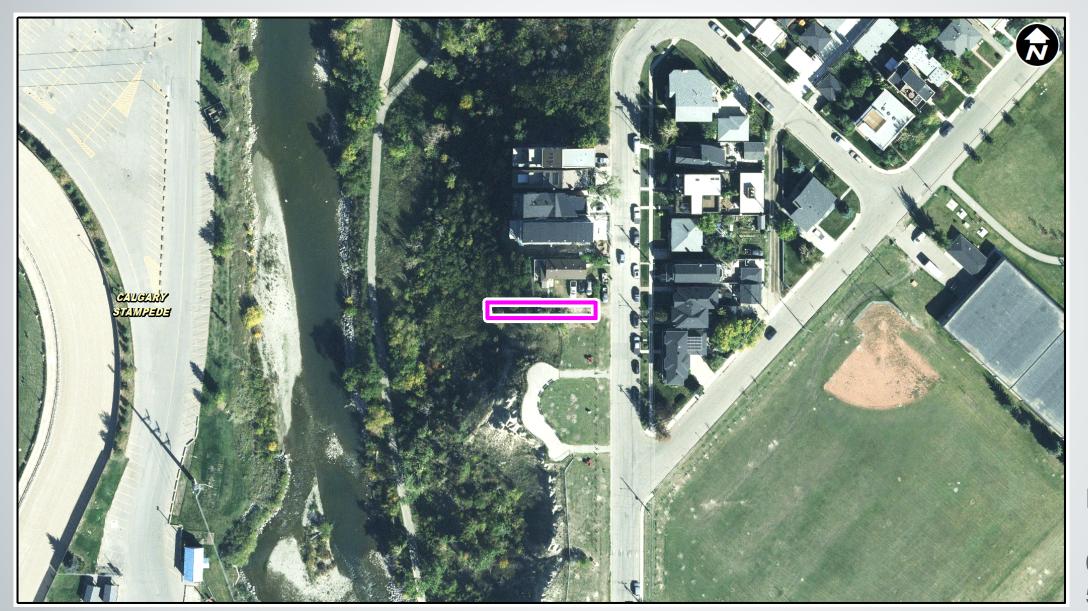

## **RECOMMENDATIONS:**

That Calgary Planning Commission recommend that Council:

- 1. Give three readings to the proposed bylaw for the amendments to the Ramsay Area Redevelopment Plan (Attachment 2); and
- 2. Give three readings to the proposed bylaw for the redesignation of 0.02 hectares ± (0.04 acres ±) located at 2109 6 Street SE (Plan 4895AC, Block C, a portion of Lot 43) from Direct Control (DC) District **to** Residential Grade-Oriented Infill (R-CG) District.