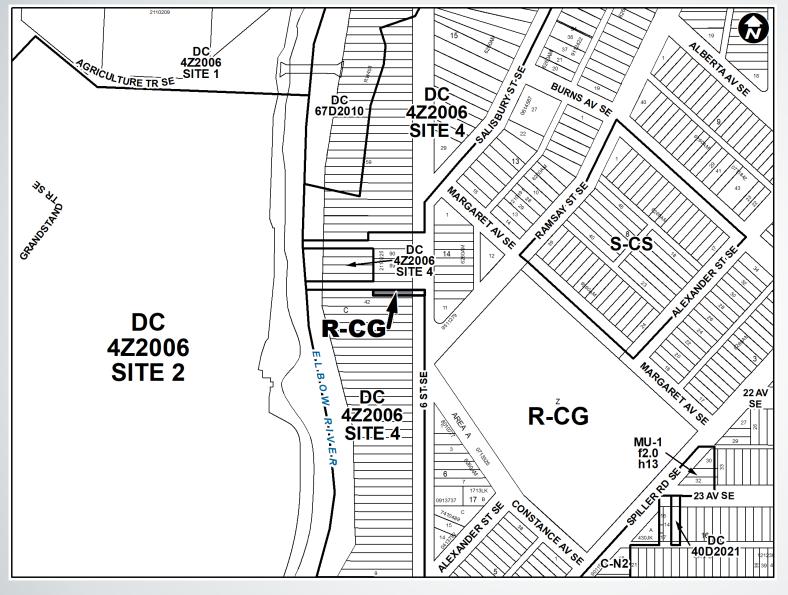

## **RECOMMENDATIONS:**

That Calgary Planning Commission recommend that Council:

- 1. Give three readings to the proposed bylaw for the amendments to the Ramsay Area Redevelopment Plan (Attachment 2); and
- 2. Give three readings to the proposed bylaw for the redesignation of 0.02 hectares ± (0.04 acres ±) located at 2109 6 Street SE (Plan 4895AC, Block C, a portion of Lot 43) from Direct Control (DC) District **to** Residential Grade-Oriented Infill (R-CG) District.

## Proposed amendments to Map 1, Map 4, and Map 9:

Re-categorize the associated parcels to 'Low Density Residential' or 'Open Space, Park, School or Community Facility'