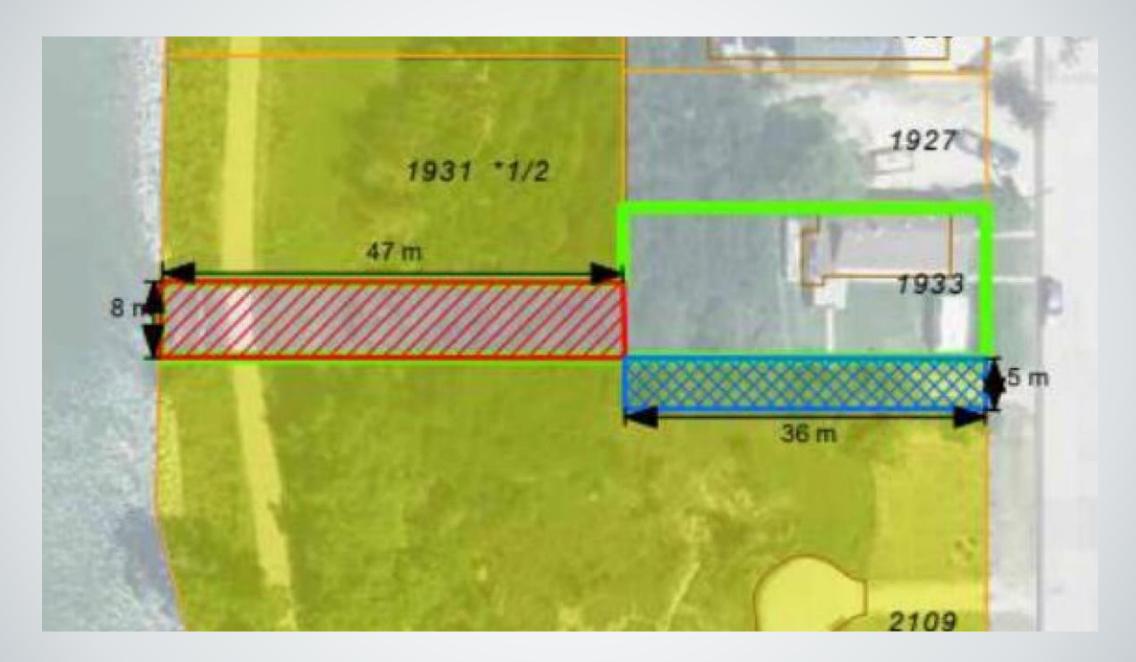

## **RECOMMENDATIONS:**

That Calgary Planning Commission recommend that Council:

- 1. Give three readings to the proposed bylaw for the amendments to the Ramsay Area Redevelopment Plan (Attachment 2); and
- 2. Give three readings to the proposed bylaw for the redesignation of 0.02 hectares ± (0.04 acres ±) located at 2109 6 Street SE (Plan 4895AC, Block C, a portion of Lot 43) from Direct Control (DC) District **to** Residential Grade-Oriented Infill (R-CG) District.

Orange Purple Teal Yellow

**Parcel Size:** 

0.02 ha 5 m x 36 m

**LEGEND** 

Vacant