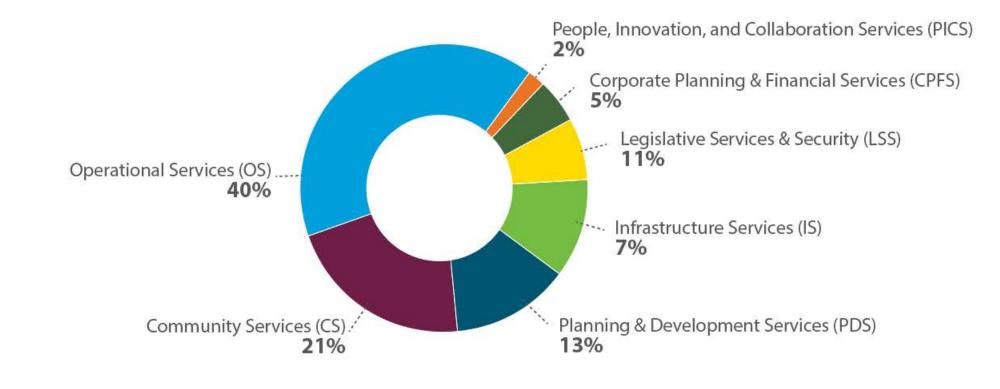

### Percent of total Administration FTE\* growth 2022 – 2025 \*Excludes Calgary Police

Equals to 99%