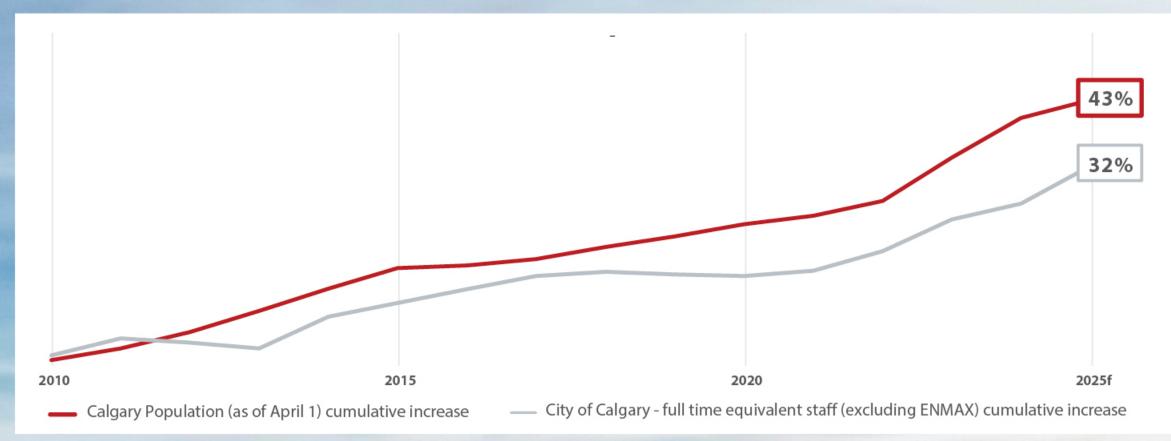

### Calgary Population Growth vs. FTEs Calgary Population and FTEs - Cumulative Growth