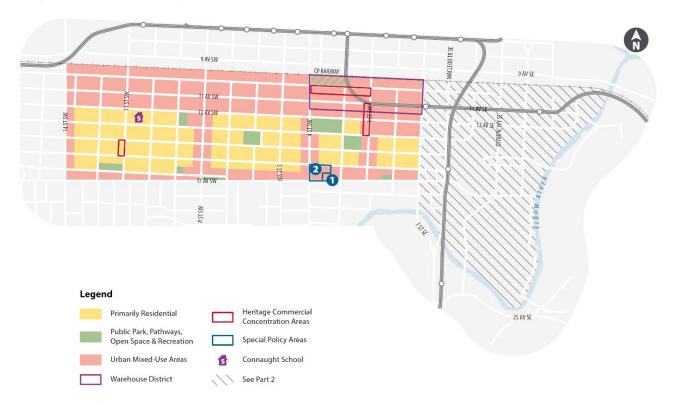

ents that are considered under this bonusing item must not be an element that would otherwise be requested as part of any new development, but must be an enhancement over and above what would normally form a part of any new development."
- (d) In Part 1, delete the existing Table 5 entitled 'Density Areas' and replace with the revised Table 5 entitled 'Density Areas' attached as Schedule B.
- (e) In Part 1, delete the existing Map 5 entitled 'Density Areas' and replace with the revised Map 5 entitled 'Density Areas' attached as Schedule C.

This Bylaw comes into force on the date it is passed.

2.

READ A FIRST TIME ON

READ A SECOND TIME ON

READ A THIRD TIME ON

MAYOR

SIGNED ON

CITY CLERK

SIGNED ON \_\_\_\_\_



### **BYLAW NUMBER 19P2025**

# **SCHEDULE A**

Map 3: Land Use Concept





# **SCHEDULE B**

## **BYLAW NUMBER 19P2025**

#### Table 5: Density Areas

| Density | Base density (in FAR)                                                                                                                                                                                                                                                                                          | Maximum density with bonuses and transfers of density (in FAR)