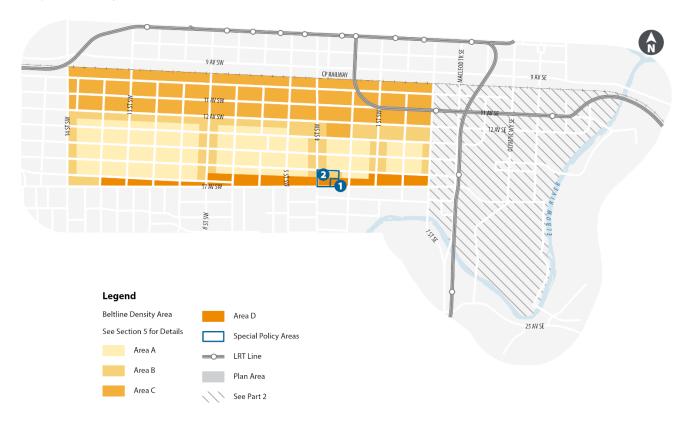

#### Table 5: Density Areas

| Density | Base density (in FAR)                                                                                                                                                                                                                                                                                          | Maximum density with bonuses and transfers of density (in FAR)                                                                                                                                                                                                                                                                                                                                                                                 | Additional FAR and exceptions                                                                                                                                                                                                                                                                                                                                                                                                                                                                                                                                                                                                                                                                                                                                                                                                                                                                                                                                                                                                                                                                     |
|---------|----------------------------------------------------------------------------------------------------------------------------------------------------------------------------------------------------------------------------------------------------------------------------------------------------------------|------------------------------------------------------------------------------------------------------------------------------------------------------------------------------------------------------------------------------------------------------------------------------------------------------------------------------------------------------------------------------------------------------------------------------------------------|---------------------------------------------------------------------------------------------------------------------------------------------------------------------------------------------------------------------------------------------------------------------------------------------------------------------------------------------------------------------------------------------------------------------------------------------------------------------------------------------------------------------------------------------------------------------------------------------------------------------------------------------------------------------------------------------------------------------------------------------------------------------------------------------------------------------------------------------------------------------------------------------------------------------------------------------------------------------------------------------------------------------------------------------------------------------------------------------------|
| area    |                                                                                                                                                                                                                                                                                                                | transfers of density (in FAR)                                                                                                                                                                                                                                                                                                                                                                                                                  |                                                                                                                                                                                                                                                                                                                                                                                                                                                                                                                                                                                                                                                                                                                                                                                                                                                                                                                                                                                                                                                                                                   |
| Α       | 5.0                                                                                                                                                                                                                                                                                                            | 7.0                                                                                                                                                                                                                                                                                                                                                                                                                                            | The Maximum Density with bonuses and                                                                                                                                                                                                                                                                                                                                                                                                                                                                                                                                                                                                                                                                                                                                                                                                                                                                                                                                                                                                                                                              |
| В       | 3.0 for Commercial West of Macleod Trail (Subject to a land use redesignation, the maximum allowable commercial floor area may be exceeded when commercial uses are combined with arts and culture uses.) 5.0 for Commercial East of Macleod Trail 5.0 for Residential/mixed-use 7.0 for Special Policy Area 2 | 3.0 for Commercial West of Macleod Trail (Subject to<br>a land use redesignation, the maximum allowable<br>commercial floor area may be exceeded when commercial<br>uses are combined with arts and culture uses.)<br>8.0 for Commercial East of Macleod Trail<br>9.0 for Residential/mixed-use (11.0 for the total area<br>encompassing the parcels legally described as Plan A1,<br>Block 106, Lots 24-30)<br>12.0 for Special Policy Area 2 | transfers of density may be exceeded in the areas indicated in this Table by up to:  1. 10% through the transfer of heritage density from a Municipal Historic Resource within the Plan Area;  2. an additional 1.0 FAR for sites that fall within the Commercial Concentrations Policy Areas on Map 3B: Policy Areas, where new development includes a designated Municipal Heritage Resource on-site and heritage conservation to the satisfaction of the Development Authority; and  3. an additional:  • 2.0 FAR for sites located adjacent to a current or future LRT station and where a transit stop or LRT station entrance is included in an application for a development Permit to the satisfaction of the Development Authority (refer to policies contained in Section 7.1.3 Transit); or  • 1.0 FAR for sites located adjacent to a current or future BRT station and where a transit stop or BRT station entrance is included in an application for a development permit, to the satisfaction of the Development Authority (refer to policies contained in Section 7.1.3 Transit). |
| С       | 5.0 for Commercial<br>8.0 for Residential/mixed-use                                                                                                                                                                                                                                                            | 8.0 for Commercial<br>12.0 for Residential/mixed-use                                                                                                                                                                                                                                                                                                                                                                                           |                                                                                                                                                                                                                                                                                                                                                                                                                                                                                                                                                                                                                                                                                                                                                                                                                                                                                                                                                                                                                                                                                                   |
| D       | 3.0 7.0 for Special Policy Area 2                                                                                                                                                                                                                                                                              | 3.0 West of Centre Street 4.0 East of Centre Street 12.0 for Special Policy Area 2                                                                                                                                                                                                                                                                                                                                                             |                                                                                                                                                                                                                                                                                                                                                                                                                                                                                                                                                                                                                                                                                                                                                                                                                                                                                                                                                                                                                                                                                                   |

# SCHEDULE C

Map 5: Density Areas