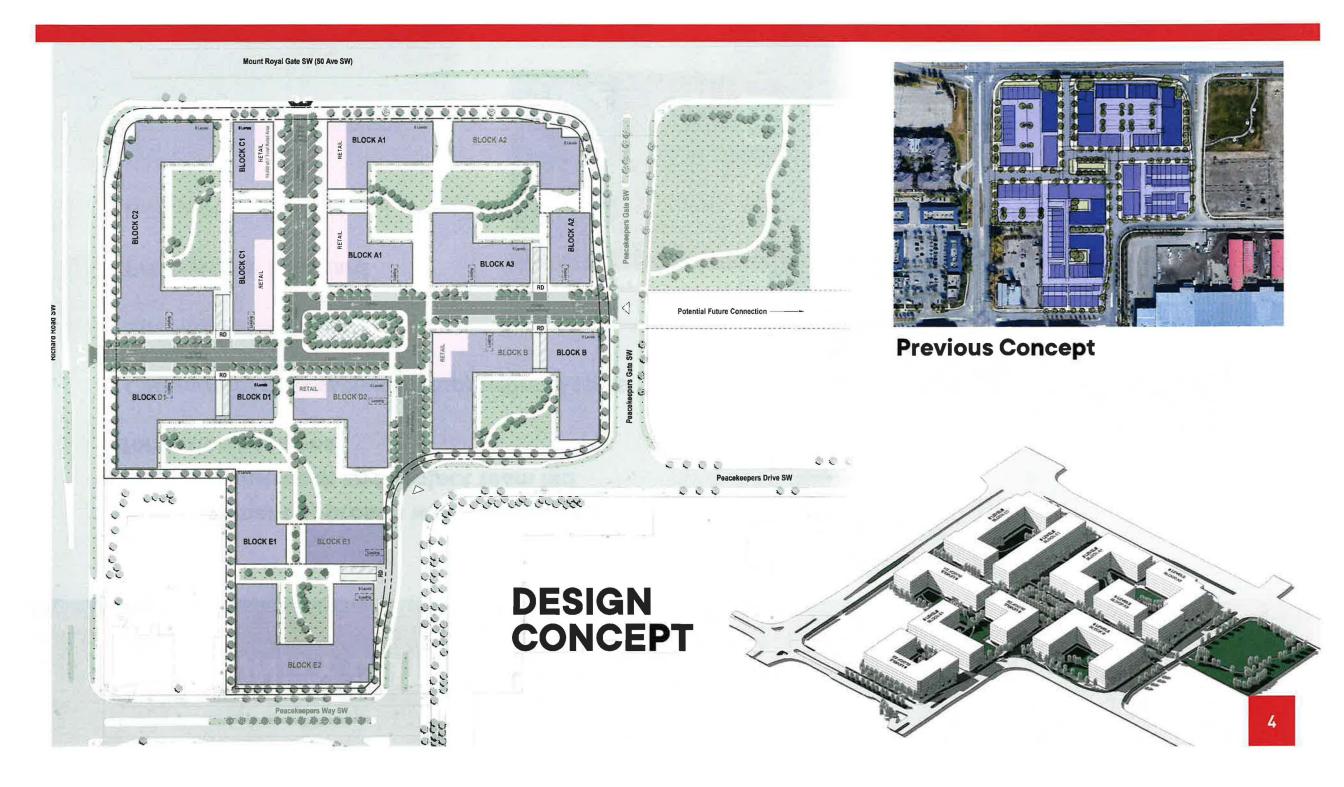

#### **VISION FOR WESTMOUNT SOUTH**

 Our vision for the site proposes to create a pedestrian and transit oriented development focused on residential opportunities.

A mix of medium density residential buildings.

A vibrant mix of uses will act as WestMount South's core.

Gathering space for existing and future residents and community members.

A human-scale pedestrian environment.