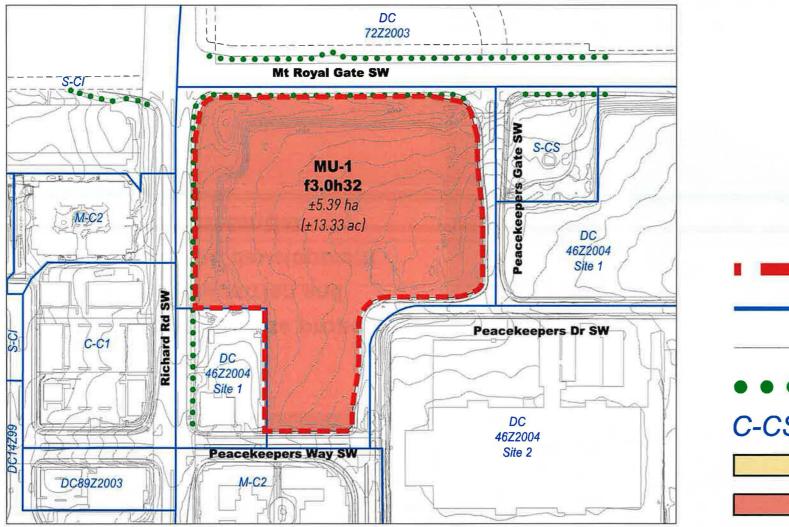

# QuadReal

## Westmount Council Presentation

February 4th, 2025

FEB 0 4 202" ITEM 7-2- 15 CPC202+1274 Distrib - Presentating OTTY CLERK'S DEPARTMENT



#### LOCATION





#### **VISION FOR WESTMOUNT SOUTH**



 Our vision for the site proposes to create a pedestrian and transit oriented development focused on residential opportunities.



A mix of medium density residential buildings.



A vibrant mix of uses will act as WestMount South's core.



Gathering space for existing and future residents and community members.



A human-scale pedestrian environment.

#### **PROPOSED LAND USE DISTRICT**









#### **COMMUNITY OUTREACH**



The engagement approach was anchored on community outreach and project team led information sessions.

- + Community Outreach and Supporting Assets
- + Informational Flyer
- + Promotional Postcard
- + Information Sessions



You're Invited to the VESTMOUNT SOUTH

Virtual Information Session land use smendment. LOC2024-0163 has been submittee to the City of Caldary for the WestMount South lands

Join us to learn more. dnesde/ Sentember 11 2024 06 700 p.m foline scan the QR code to registe

計算 otact Ithomson@bastudios.ca

LINCOLN PARK

WESTMOUNT SOUTH PARK Land Use Amendment

Vacant land south of Mount Royal Gate and Richard Road occupies 13.3 acres owned by QuadReal. A proposed land use amendment has been submitted to increase density for

Future develop