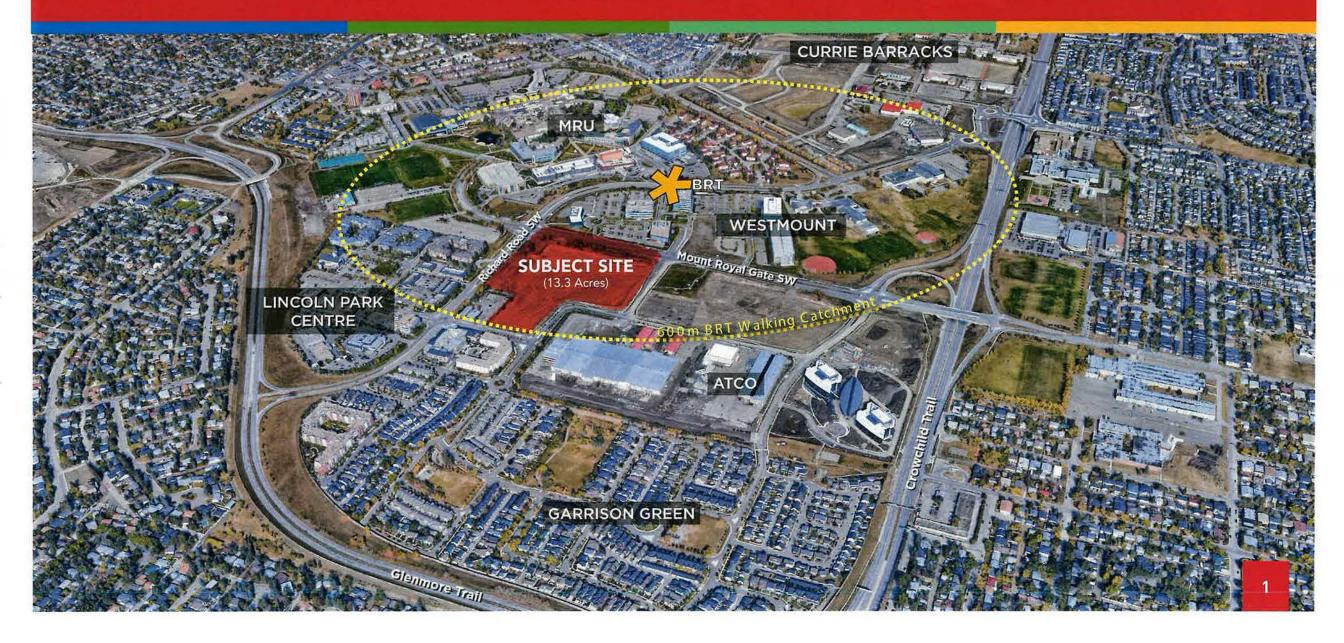

#### LOCATION

計算 otact Ithomson@bastudios.ca

LINCOLN PARK

WESTMOUNT SOUTH PARK Land Use Amendment

Vacant land south of Mount Royal Gate and Richard Road occupies 13.3 acres owned by QuadReal. A proposed land use amendment has been submitted to increase density for