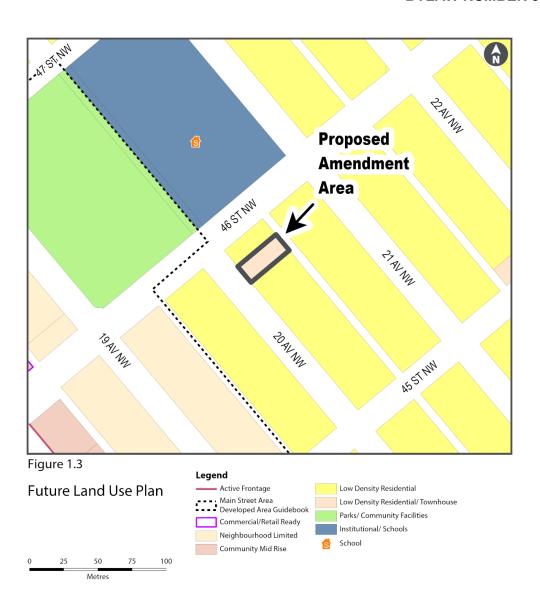

## NOW, THEREFORE, THE COUNCIL OF THE CITY OF CALGARY ENACTS AS FOLLOWS:

- 1. The Montgomery Area Redevelopment Plan attached to and forming part of Bylaw 11P2004, as amended, is hereby further amended as follows:
  - (a) Amend existing Figure 1.3 entitled 'Future Land Use Plan' by changing 0.06 hectares ± (0.14 acres ±) located at 4636 20 Avenue NW (Plan 4994GI, Block 41, Lot 9) from 'Low Density Residential' to 'Low Density Residential/ Townhouse' as generally illustrated in the sketch below:

## **BYLAW NUMBER 9P2025**

This map is conceptual only. No measurements of distances or areas should be taken from this map.