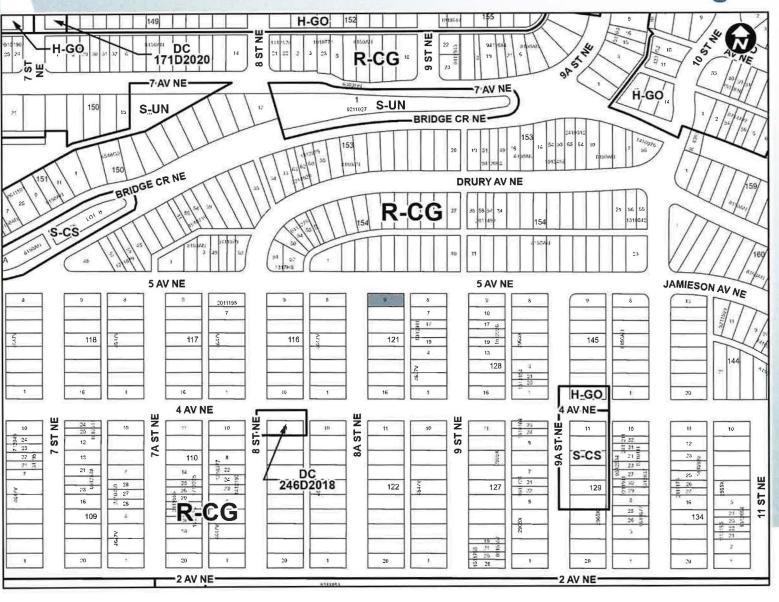

#### **Surrounding Land Use** R-CG S-UN S-UN BRIDGE CR NE 10 ST NE BRIDGE CR NE **DRURY AV NE** R-CG S-CS LEGEND Single detached dwelling Semi-detached / duplex detached dwelling Rowhouse / multi-residential JAMIESON AV NE 5 AV NE 5 AV NE Commercial Heavy Industrial Light Industrial Parks and Openspace 19 22 Public Service 118 116 121 145 117 Service Station Vacant 岁 Transportation, Communication, 128 ST and Utility ST NE ST NE ST NE 빙 Rivers, Lakes H-GO Land Use Site Boundary ST 4 AV NE-4 AV NE **8**A 4 8 24 ST NE 12 F 23 S-CS 110 22 8 21. 5

DC

246D2018

122

127

129

N 29

24 5

\$ 29

23 5

21 ∰