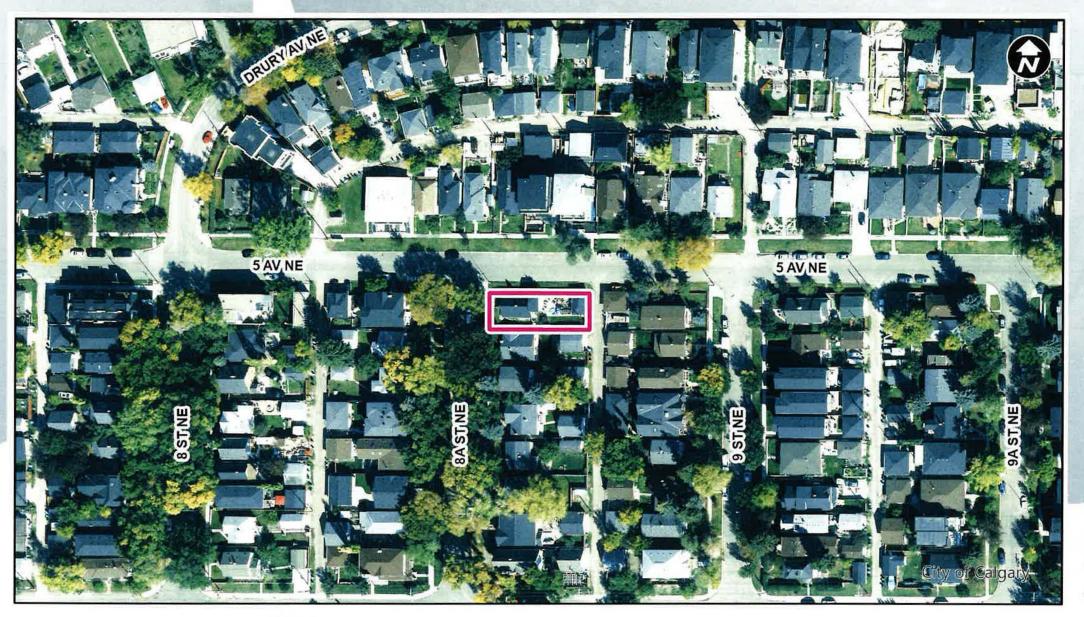

#### **Surrounding Land Use** R-CG S-UN S-UN BRIDGE CR NE 10 ST NE BRIDGE CR NE **DRURY AV NE** R-CG S-CS LEGEND Single detached dwelling Semi-detached / duplex detached dwelling Rowhouse / multi-residential JAMIESON AV NE 5 AV NE 5 AV NE Commercial Heavy Industrial Light Industrial Parks and Openspace 19 22 Public Service 118 116 121 145 117 Service Station Vacant 岁 Transportation, Communication, 128 ST and Utility ST NE ST NE ST NE 빙 Rivers, Lakes H-GO Land Use Site Boundary ST 4 AV NE-4 AV NE **8**A 4 8 24 ST NE 12 F 23 S-CS 110 22 8 21. 5

DC

246D2018

122

127

129

N 29

24 5

\$ 29

23 5

21 ∰

### **Existing Land Use Map** 13