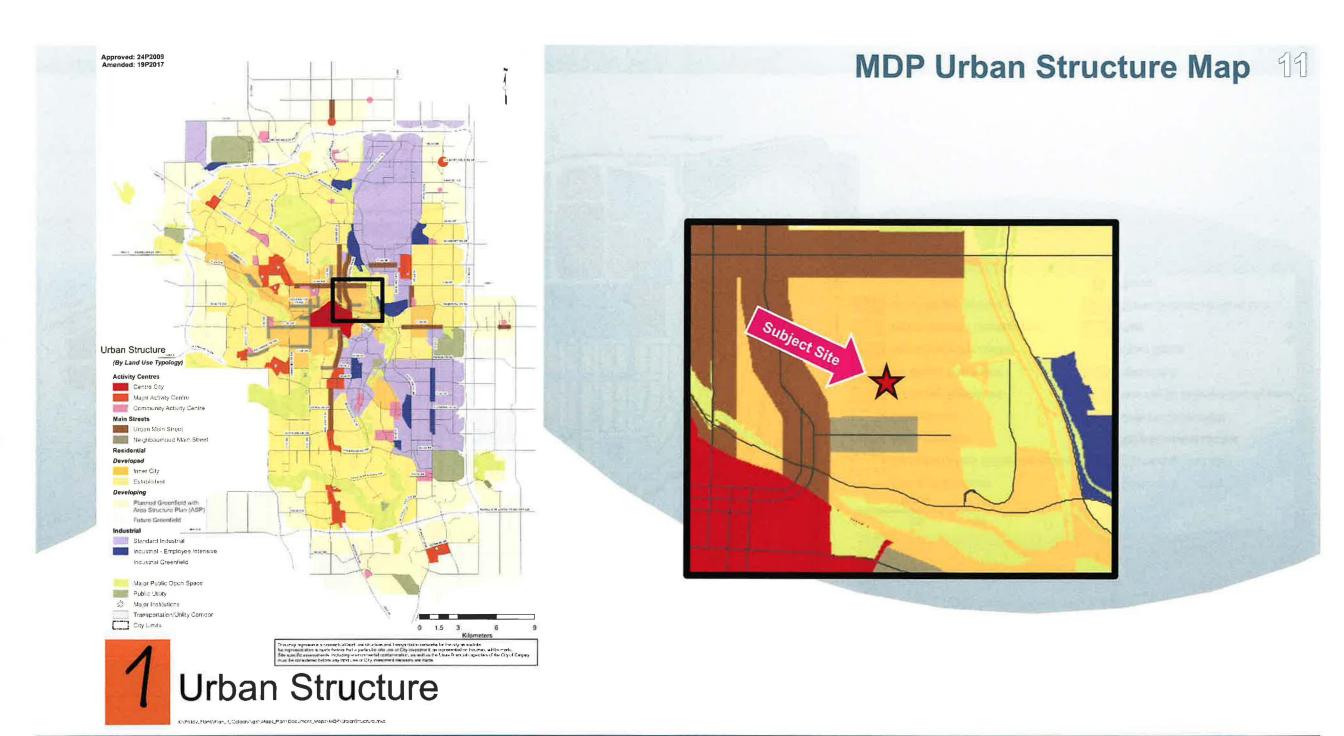

elopment Plan

#### **Proposed Amendment:**

- In Part 2, Section 3 Residential, subsection Implementation, delete policy 2 and replace it with the following:
  - 2. That within the Conservation Area, the appropriate land uses are residential in nature and that the appropriate designation within the Land Use Bylaw would be R-2 with the exception of lands located at 438 8 Street NE, 523 8 Street NE, 525 9 Street NE, 502 9A Street NE, and 528 8A Street NE which are suitable for low density multi-residential development in the form of rowhouses, townhouses and stacked townhouses.

#### **Calgary Planning Commission's Recommendations:**

That Council:

Give three readings to **Proposed Bylaw 17P2025** for the amendment to the Bridgeland-Riverside Area Redevelopment Plan (Attachment 2).









### **Existing Land Use Map** 13