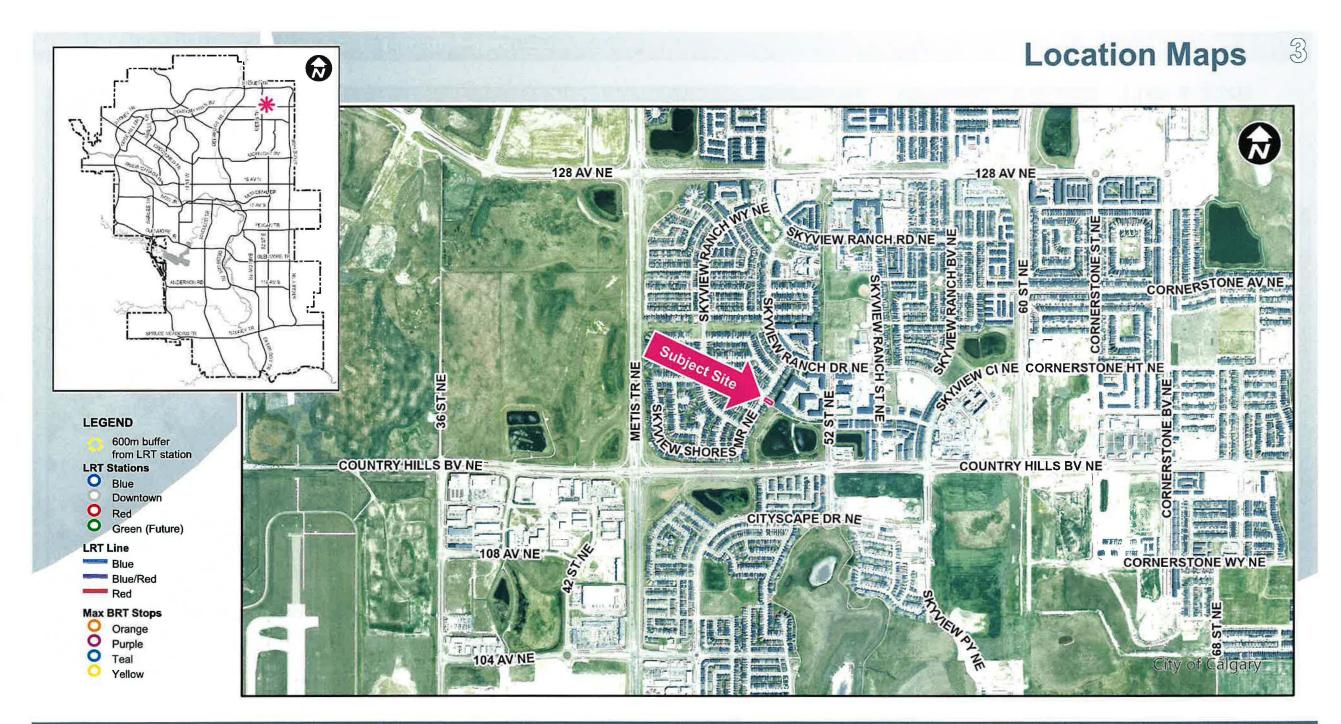

# N SHORES VIEW RANCH LD NE RANVIEW RANCH SHORES MANE SKYVIEW SHORES TC NE M 1 VIEW City of Galgary

**Location Map** 

4

Parcel Size:

0.04 ha 11m x 33m

Public Hearing of Council - Item 7.2.1 - LOC2024-0044

February 4, 2025