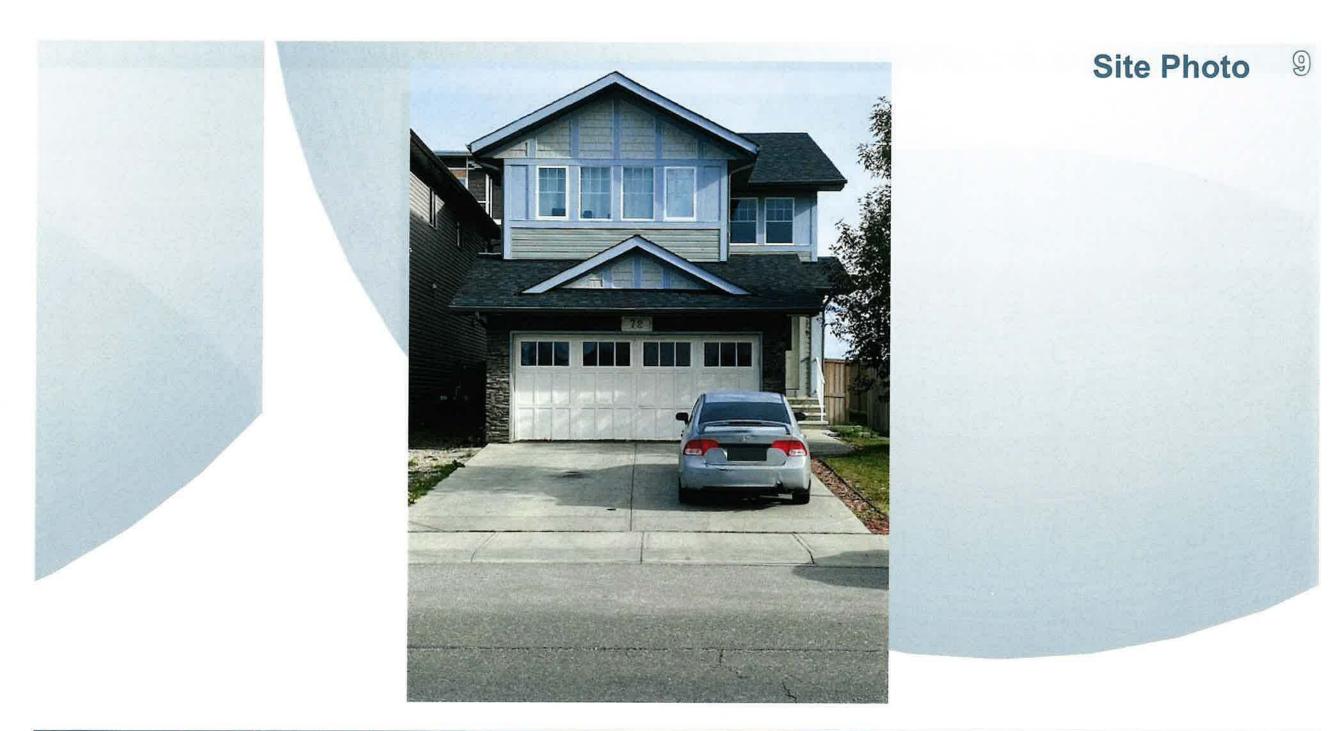

### **Calgary Planning Commission's Recommendation:**

That Council:

Give three readings to **Proposed Bylaw 25D2025** for the redesignation of 0.04 hectares  $\pm$  (0.09 acres  $\pm$ ) located at 72 Skyview Shores Manor NE (Plan 1111433, Block 18, Lot 21) from Residential – Low Density Mixed Housing (R-G) District **to** Direct Control (DC) District to accommodate a Child Care Service.

#### That Council:

Give three readings to **Proposed Bylaw 25D2025** for the redesignation of 0.04 hectares ± (0.09 acres ±) located at 72 Skyview Shores Manor NE (Plan 1111433, Block 18, Lot 21) from Residential – Low Density Mixed Housing (R-G) District **to** Direct Control (DC) District to accommodate a Child Care Service.