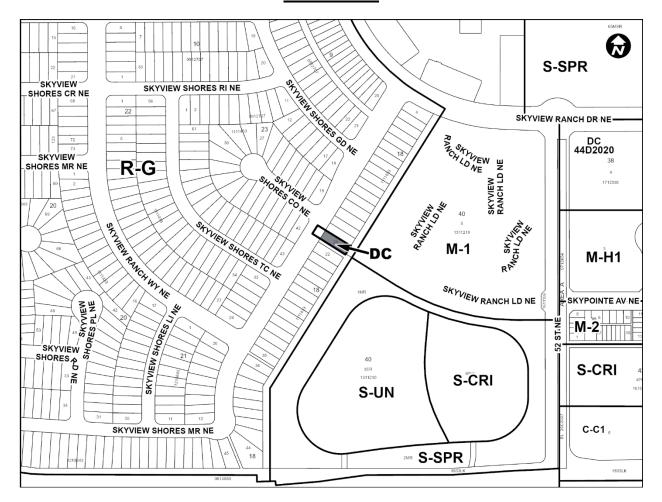

CALGARY ENACTS AS FOLLOWS:

This Bylaw comes into force on the date it is passed.

2.

- 1. The Land Use Bylaw, being Bylaw 1P2007 of the City of Calgary, is hereby amended by deleting that portion of the Land Use District Map shown as shaded on Schedule "A" to this Bylaw and replacing it with that portion of the Land Use District Map shown as shaded on Schedule "B" to this Bylaw, including any land use designation, or specific land uses and development guidelines contained in the said Schedule "B".
- READ A FIRST TIME ON

  READ A SECOND TIME ON

  READ A THIRD TIME ON

  MAYOR

  SIGNED ON

  CITY CLERK

SIGNED ON \_\_\_\_\_



# AMENDMENT LOC2024-0044/CPC2024-1286 BYLAW NUMBER 25D2025

# **SCHEDULE A**





## AMENDMENT LOC2024-0044/CPC2024-1286 BYLAW NUMBER 25D2025

## **SCHEDULE B**



#### **DIRECT CONTROL DISTRICT**

#### **Purpose**

1 This Direct Control District Bylaw is intended to accommodate the additional use of child care service.

#### Compliance with Bylaw 1P2007

2 Unless otherwise specified, the rules and provisions of Parts 1, 2, 3 and 4 of Bylaw 1P2007 apply to this Direct Control District Bylaw.

#### Reference to Bylaw 1P2007

Within this Direct Control District Bylaw, a reference to a section of Bylaw 1P2007 is deemed to be a reference to the section as amended from time to time.

### **Permitted Uses**

The **permitted uses** of the Residential – Low Density Mixed Housing (R-G) District of Bylaw 1P2007 are the **permitted uses** in this Direct Control District.



# AMENDMENT LOC2024-0044/CPC2024-1286 BYLAW NUMBER 25D2025

# **Discretionary Uses**