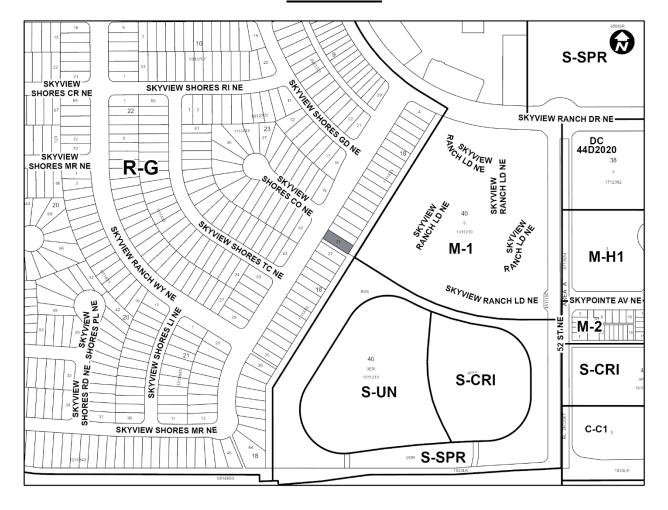

Act*, R.S.A. 2000, c.M-26 as amended;

# NOW, THEREFORE, THE COUNCIL OF THE CITY OF CALGARY ENACTS AS FOLLOWS:

This Bylaw comes into force on the date it is passed.

2.

- 1. The Land Use Bylaw, being Bylaw 1P2007 of the City of Calgary, is hereby amended by deleting that portion of the Land Use District Map shown as shaded on Schedule "A" to this Bylaw and replacing it with that portion of the Land Use District Map shown as shaded on Schedule "B" to this Bylaw, including any land use designation, or specific land uses and development guidelines contained in the said Schedule "B".
- READ A FIRST TIME ON

  READ A SECOND TIME ON

  READ A THIRD TIME ON

  MAYOR

  SIGNED ON

  CITY CLERK

SIGNED ON \_\_\_\_\_



# AMENDMENT LOC2024-0044/CPC2024-1286 BYLAW NUMBER 25D2025

# **SCHEDULE A**





## AMENDMENT LOC2024-0044/CPC2024-1286 BYLAW NUMBER 25D2025

## **SCHEDULE B**



#### **DIRECT CONTROL DISTRICT**

#### **Purpose**

1 This Direct Control District Bylaw is intended to accommodate the additional use of child care service.

#### Compliance with Bylaw 1P2007

2 Unless otherwise specified, the rules and provisions of Parts 1, 2, 3 and 4 of Bylaw 1P2007 apply to this Direct Control District Bylaw.

#### Reference to Bylaw 1P2007

Within this Direct Control District Bylaw, a reference to a section of Bylaw 1P2007 is deemed to be a reference to the section as amended from time to time.

### **Permitted Uses**

The **permitted uses** of the Residential – Low Density Mixed Housing (R-G) District of Bylaw 1P2007 are the **permitted uses** in this Direct Control District.



#