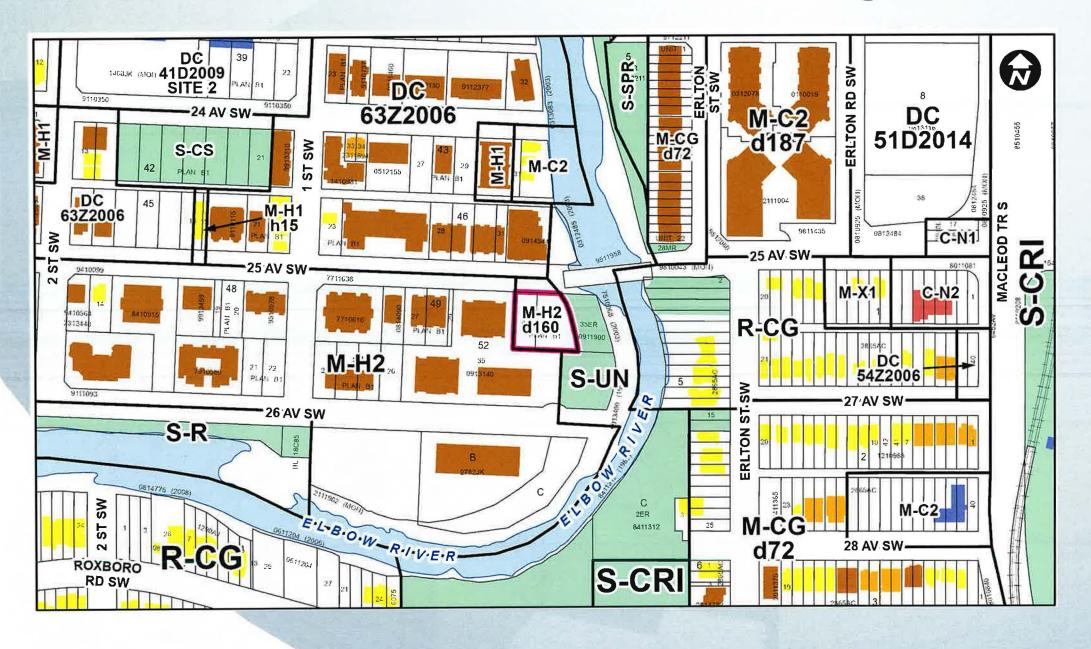

## **RECOMMENDATIONS:**

That Calgary Planning Commission recommend that Council:

- 1. Give three readings to the proposed bylaw for the amendment to the Mission Area Redevelopment Plan (Attachment 2); and
- 2. Give three readings to the proposed bylaw for the redesignation of 0.16 hectares ± (0.39 acres ±) located at 101 25 Avenue SW (Plan B1, Block 49, Lots 32 and 33, OT) from Multi-Residential High Density Medium Rise (M-H2d160) District **to** Multi-Residential High Density Medium Rise (M-H2) District.

## **Existing Land Use Map**