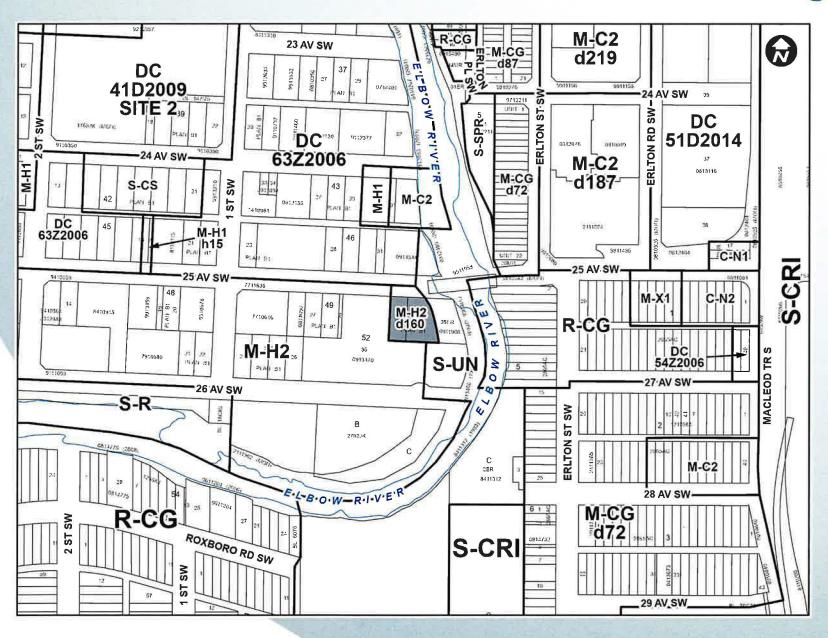

## **RECOMMENDATIONS:**

That Calgary Planning Commission recommend that Council:

- 1. Give three readings to the proposed bylaw for the amendment to the Mission Area Redevelopment Plan (Attachment 2); and
- 2. Give three readings to the proposed bylaw for the redesignation of 0.16 hectares ± (0.39 acres ±) located at 101 25 Avenue SW (Plan B1, Block 49, Lots 32 and 33, OT) from Multi-Residential High Density Medium Rise (M-H2d160) District **to** Multi-Residential High Density Medium Rise (M-H2) District.

## **Existing Land Use Map**