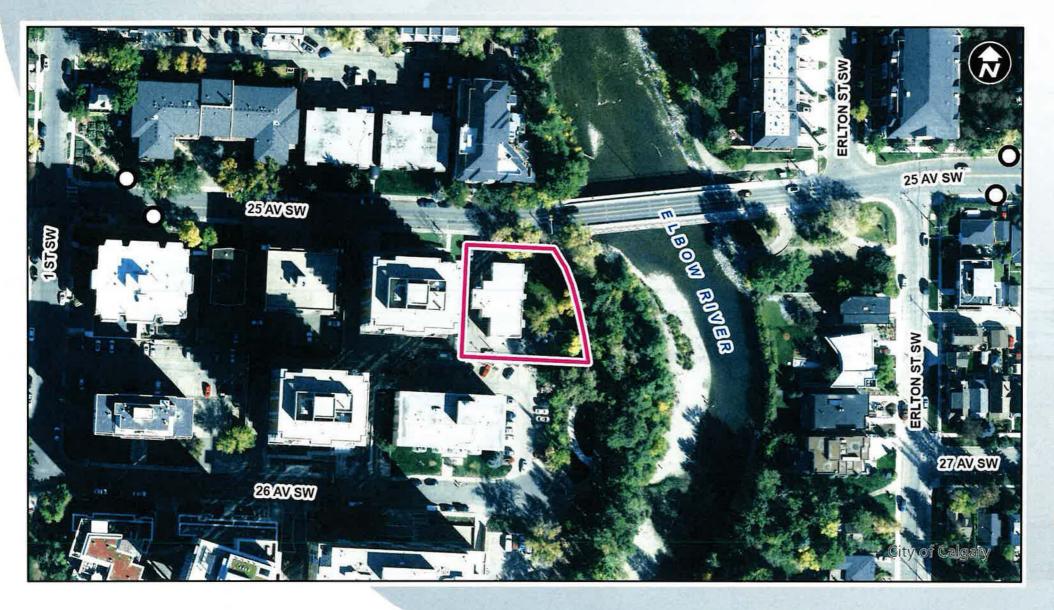

## **RECOMMENDATIONS:**

That Calgary Planning Commission recommend that Council:

- 1. Give three readings to the proposed bylaw for the amendment to the Mission Area Redevelopment Plan (Attachment 2); and
- 2. Give three readings to the proposed bylaw for the redesignation of 0.16 hectares ± (0.39 acres ±) located at 101 25 Avenue SW (Plan B1, Block 49, Lots 32 and 33, OT) from Multi-Residential High Density Medium Rise (M-H2d160) District **to** Multi-Residential High Density Medium Rise (M-H2) District.

Purple

Yellow

**Parcel Size:** 

0.16 ha 30m x 40m

**Facing South** 