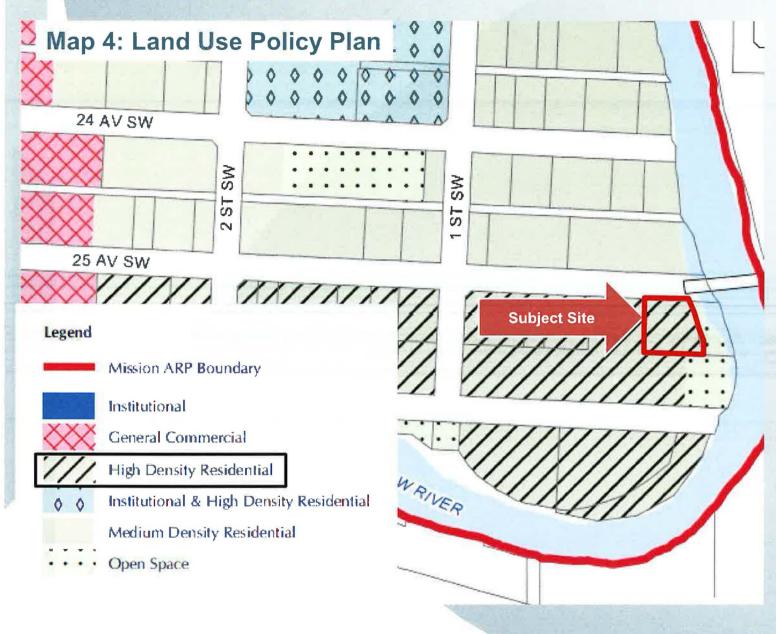

## Mission Area Redevelopment Plan

#### Policy 6.1:

- For the area bounded by 25 Avenue
   SW, the Elbow River, 4 Street SW:
  - Maximum height of 17-storeys
  - Discourage shadowing 10 metres from the west bank of the Elbow River between March 21 and September 21
  - Maximum 395 Units per hectare