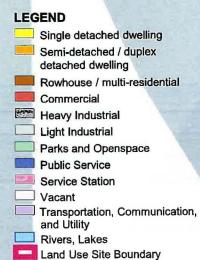

## **RECOMMENDATIONS:**

That Calgary Planning Commission recommend that Council:

- 1. Give three readings to the proposed bylaw for the amendment to the Mission Area Redevelopment Plan (Attachment 2); and
- 2. Give three readings to the proposed bylaw for the redesignation of 0.16 hectares ± (0.39 acres ±) located at 101 25 Avenue SW (Plan B1, Block 49, Lots 32 and 33, OT) from Multi-Residential High Density Medium Rise (M-H2d160) District **to** Multi-Residential High Density Medium Rise (M-H2) District.