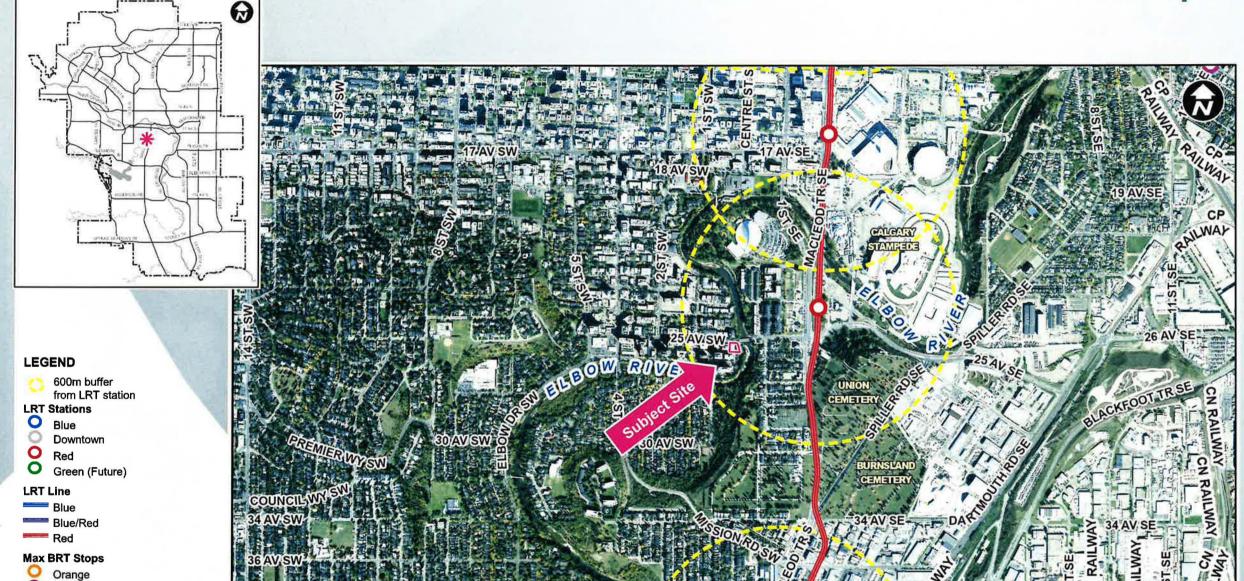

## **RECOMMENDATIONS:**

That Calgary Planning Commission recommend that Council:

- 1. Give three readings to the proposed bylaw for the amendment to the Mission Area Redevelopment Plan (Attachment 2); and
- 2. Give three readings to the proposed bylaw for the redesignation of 0.16 hectares ± (0.39 acres ±) located at 101 25 Avenue SW (Plan B1, Block 49, Lots 32 and 33, OT) from Multi-Residential High Density Medium Rise (M-H2d160) District **to** Multi-Residential High Density Medium Rise (M-H2) District.

## **Existing Land Use Map**