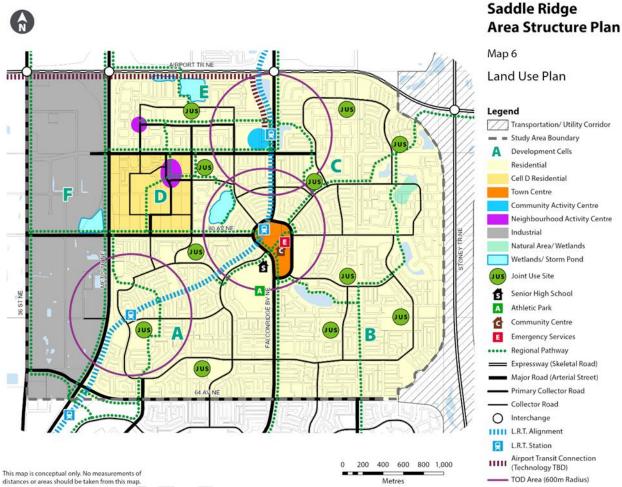

## Proposed Amendments to the Saddle Ridge Area Structure Plan

- 1. The Saddle Ridge Area Structure Plan attached to and forming part of Bylaw 3P84, as amended, is hereby further amended as follows:
  - (a) Delete the existing Map 6 entitled 'Land Use Plan' and replace with the revised Map 6 entitled 'Land Use Plan' attached as Schedule A.
  - (b) Delete the existing Map 7 entitled 'Proposed Northeast Transportation Network' and replace with the revised Map 7 entitled 'Proposed Northeast Transportation Network' attached as Schedule B.

## **SCHEDULE A**