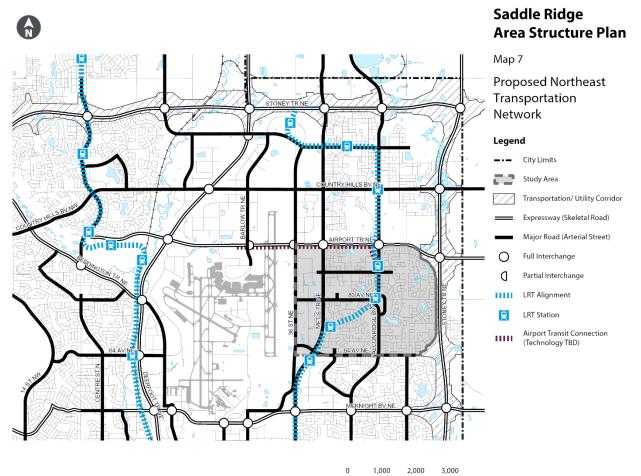

## Proposed Amendments to the Saddle Ridge Area Structure Plan

- 1. The Saddle Ridge Area Structure Plan attached to and forming part of Bylaw 3P84, as amended, is hereby further amended as follows:
  - (a) Delete the existing Map 6 entitled 'Land Use Plan' and replace with the revised Map 6 entitled 'Land Use Plan' attached as Schedule A.
  - (b) Delete the existing Map 7 entitled 'Proposed Northeast Transportation Network' and replace with the revised Map 7 entitled 'Proposed Northeast Transportation Network' attached as Schedule B.

## **SCHEDULE B**

Metres

This map is conceptual only. No measurements of distances or areas should be taken from this map.

CPC2025-0023 Attachment 8 ISC:UNRESTRICTED