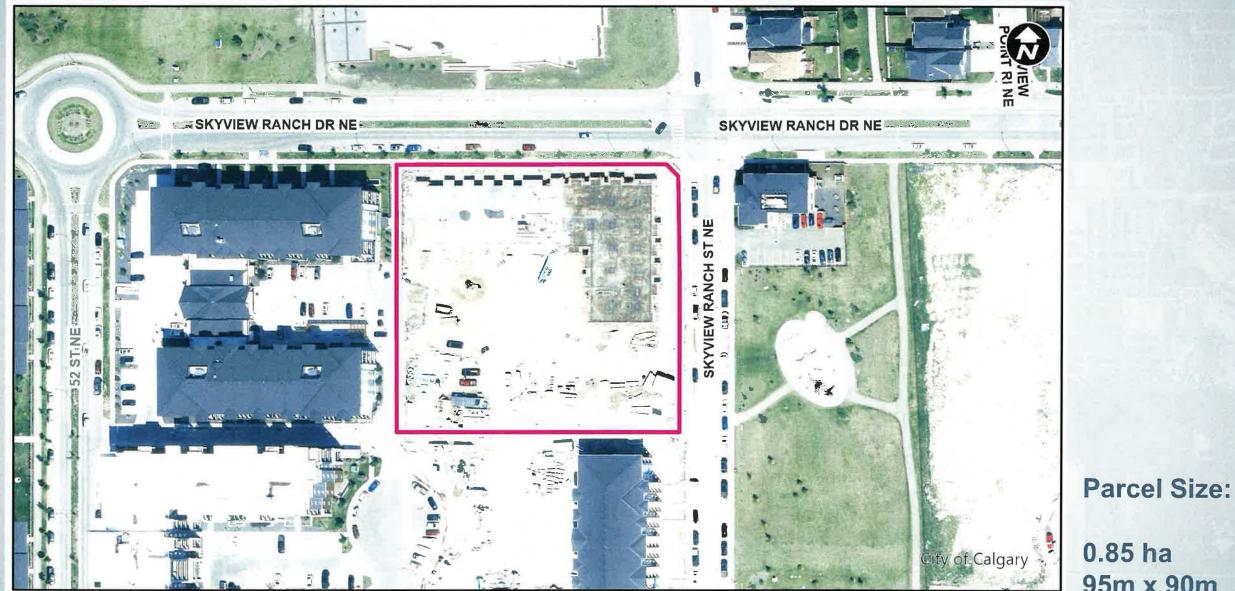

### **Location Map**

4

0.85 ha 95m x 90m

Public Hearing of Council - Item 7.2.2 - LOC2024-0172

January 14, 2025

Public Hearing of Council - Item 7.2.2 - LOC2024-0172

LTSER, OLCOLUMY ROUTES 1 - LOCOLUMN DO