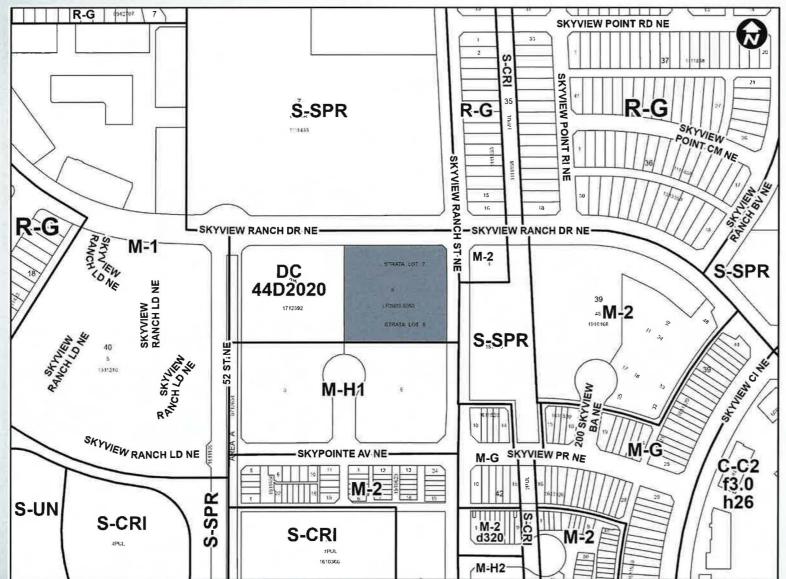

### Existing Land Use Map

#### Existing Direct Control (DC) District:

- Based on Multi-Residential

   High Density Low Rise
   (M-H1) District.
- This Direct Control District added more commercial uses than what is allowed in the base M-H1 District.