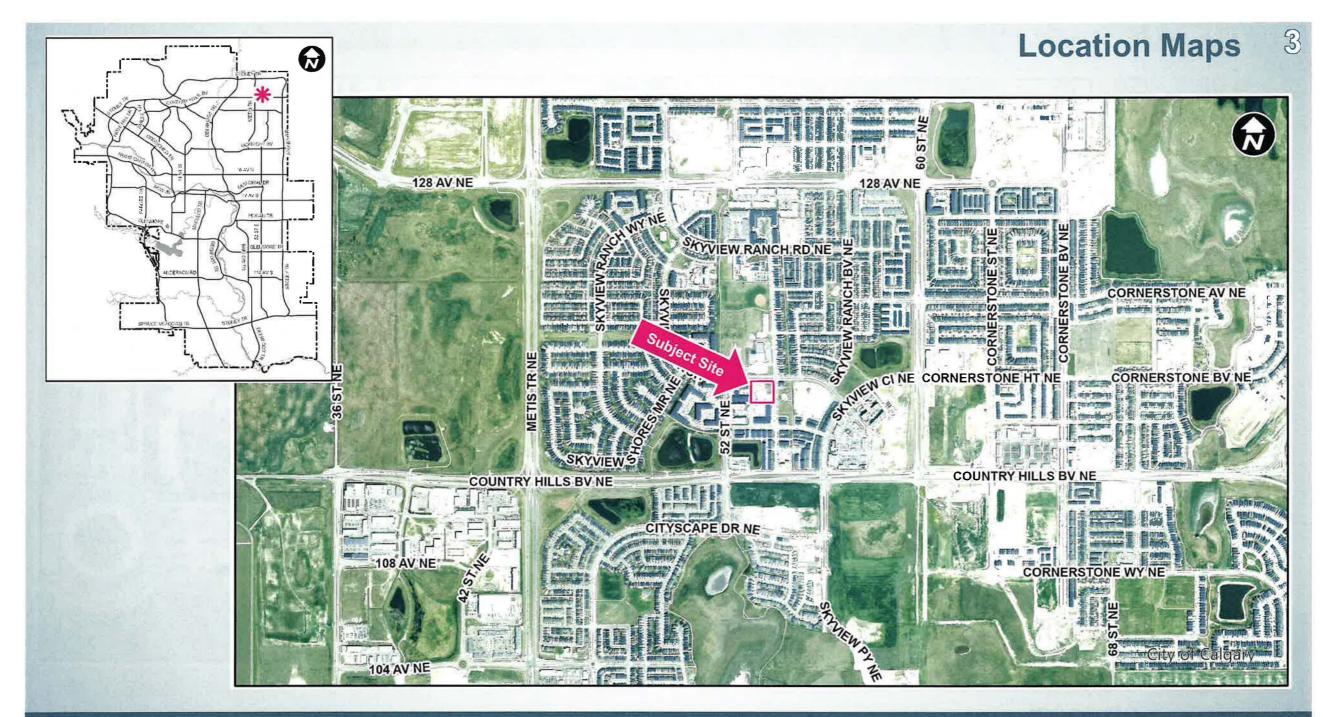

### **Location Map**

4

0.85 ha 95m x 90m

Public Hearing of Council - Item 7.2.2 - LOC2024-0172

January 14, 2025

Public Hearing of Council - Item 7.2.2 - LOC2024-0172

LTSER, OLCOLUMY ROUTES 1 - LOCOLUMN DO