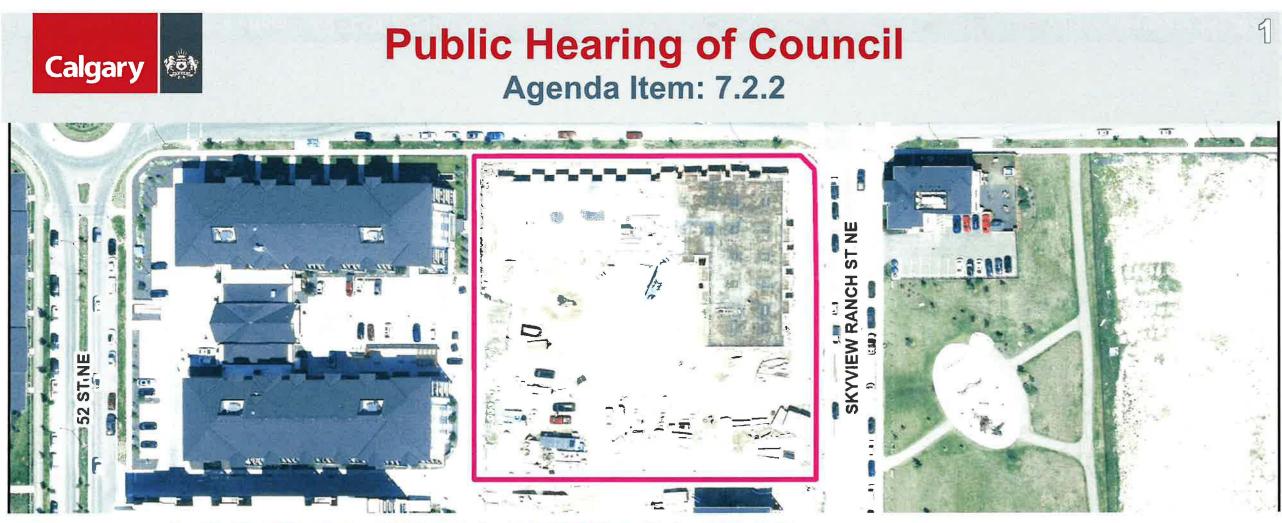

## **Calgary Planning Commission's Recommendation:**

That Council:

Give three readings to **Proposed Bylaw 11D2025** for the redesignation of 0.85 hectares  $\pm$  (2.10 acres  $\pm$ ) at 151 Skyview Bay NE (Plan 2411524, Block 38, Lots 7 and 8) from Direct Control (DC) District **to** Direct Control (DC) District to accommodate the additional use of Instructional Facility, with guidelines (Attachment 2).

#### That Council:

Give three readings to **Proposed Bylaw 11D2025** for the redesignation of 0.85 hectares  $\pm$  (2.10 acres  $\pm$ ) at 151 Skyview Bay NE (Plan 2411524, Block 38, Lots 7 and 8) from Direct Control (DC) District **to** Direct Control (DC) District to accommodate the additional use of Instructional Facility, with guidelines (Attachment 2).