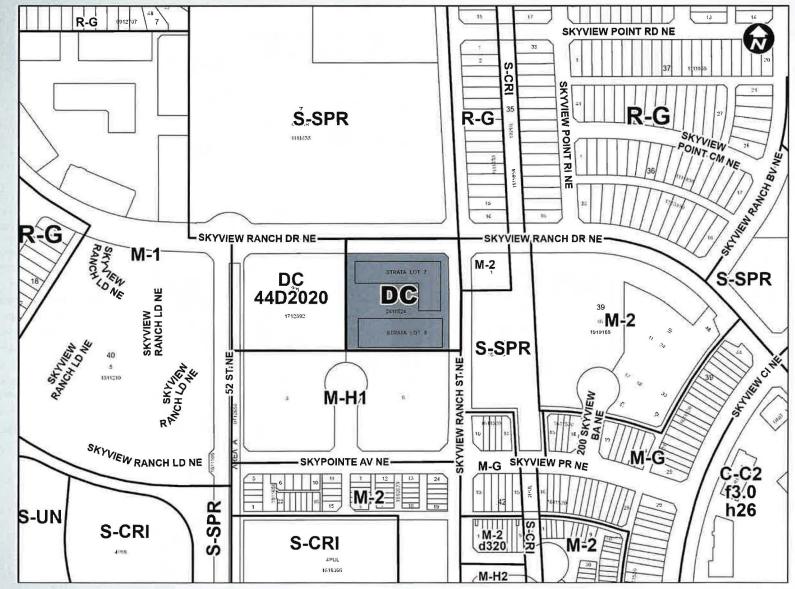

25



**ISC: Unrestricted** 

## **Calgary Planning Commission's Recommendation:**

That Council:

Give three readings to **Proposed Bylaw 11D2025** for the redesignation of 0.85 hectares  $\pm$  (2.10 acres  $\pm$ ) at 151 Skyview Bay NE (Plan 2411524, Block 38, Lots 7 and 8) from Direct Control (DC) District **to** Direct Control (DC) District to accommodate the additional use of Instructional Facility, with guidelines (Attachment 2).

2

CULY CLERICS DEPARTMENT

RECEIVED



Public Hearing of Council - Item 7.2.2 - LOC2024-0172

January 14, 2025

### **Location Map**

4



0.85 ha 95m x 90m

Public Hearing of Council - Item 7.2.2 - LOC2024-0172

January 14, 2025



Public Hearing of Council - Item 7.2.2 - LOC2024-0172

LTSER, OLCOLUMY ROUTES 1 - LOCOLUMN DO

### Proposed Land Use Map 6



#### Proposed Direct Control (DC) District:

- Based on the Multi-Residential – High Density Low Rise (M-H1) District.
- Adds Discretionary Uses:
  - Fitness Centre
  - Instructional Facility
  - Pet Care Service
  - Supermarket
- Aligns existing DC with current Land Use Bylaw uses and rules

# **Calgary Planning Commission's Recommendation:**

#### That Council:

Give three readings to **Proposed Bylaw 11D2025** for the redesignation of 0.85 hectares  $\pm$  (2.10 acres  $\pm$ ) at 151 Skyview Bay NE (Plan 2411524, Block 38, Lots 7 and 8) from Direct Control (DC) District **to** Direct Control (DC) District to accommodate the additional use of Instructional Facility, with guidelines (Attachment 2).

# **Supplementary Slides**

8



### Existing Land Use Map

#### Existing Direct Control