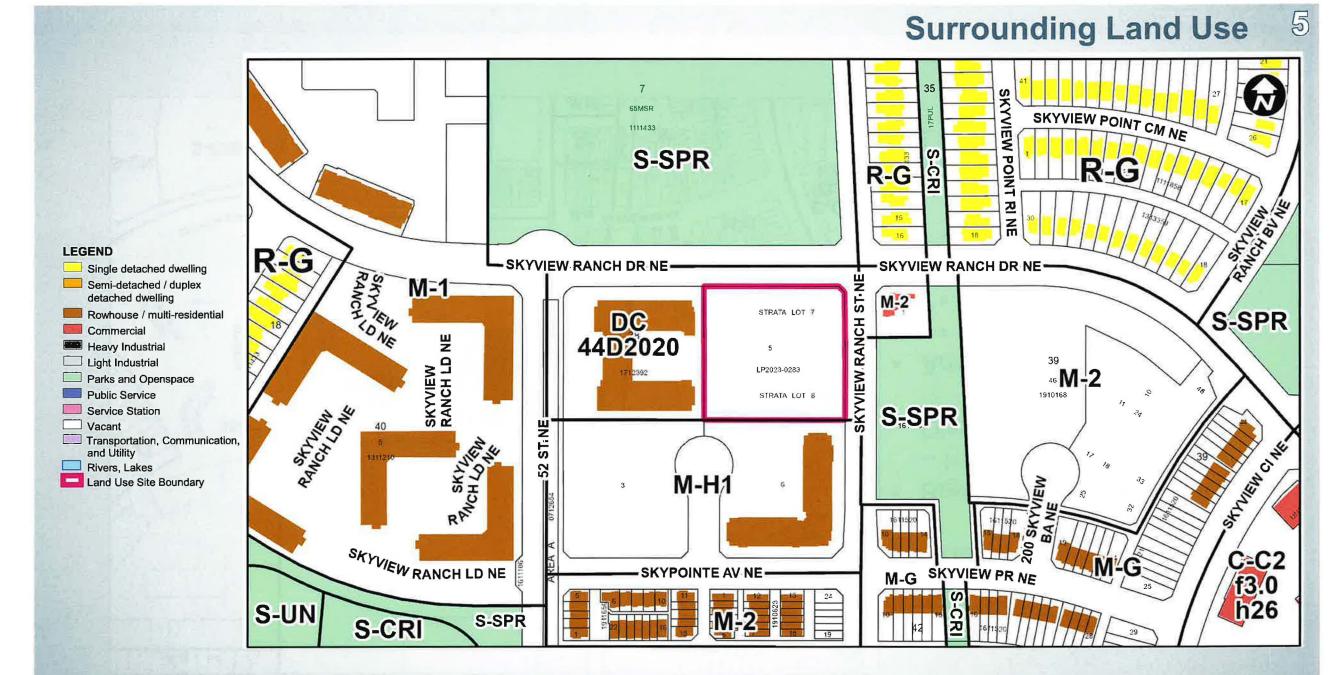

## **Calgary Planning Commission's Recommendation:**

That Council:

Give three readings to **Proposed Bylaw 11D2025** for the redesignation of 0.85 hectares  $\pm$  (2.10 acres  $\pm$ ) at 151 Skyview Bay NE (Plan 2411524, Block 38, Lots 7 and 8) from Direct Control (DC) District **to** Direct Control (DC) District to accommodate the additional use of Instructional Facility, with guidelines (Attachment 2).

#### That Council:

Give three readings to **Proposed Bylaw 11D2025** for the redesignation of 0.85 hectares  $\pm$  (2.10 acres  $\pm$ ) at 151 Skyview Bay NE (Plan 2411524, Block 38, Lots 7 and 8) from Direct Control (DC) District **to** Direct Control (DC) District to accommodate the additional use of Instructional Facility, with guidelines (Attachment 2).