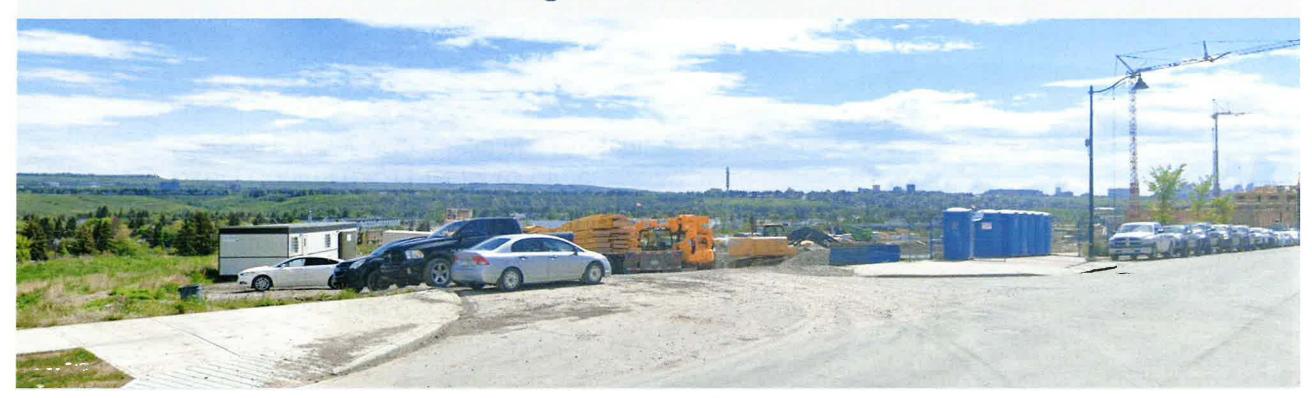

2. Give three readings to the proposed bylaw for the redesignation of 0.85 hectares ± (2.10 acres ±) located at 1024 Na'a Drive SW (Plan 1612946, Block 3, Lot 1) from Direct Control (DC) District to Direct Control (DC) District to accommodate a Self Storage Facility, with guidelines (Attachment 2).