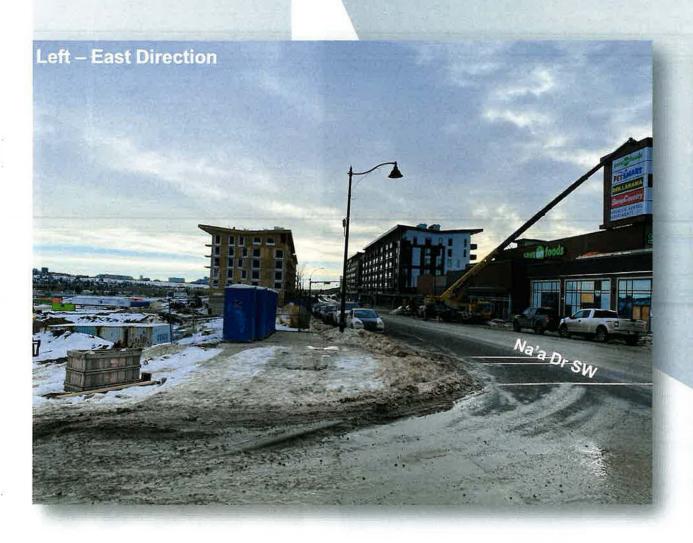

2. Give three readings to the proposed bylaw for the redesignation of 0.85 hectares ± (2.10 acres ±) located at 1024 Na'a Drive SW (Plan 1612946, Block 3, Lot 1) from Direct Control (DC) District to Direct Control (DC) District to accommodate a Self Storage Facility, with guidelines (Attachment 2).