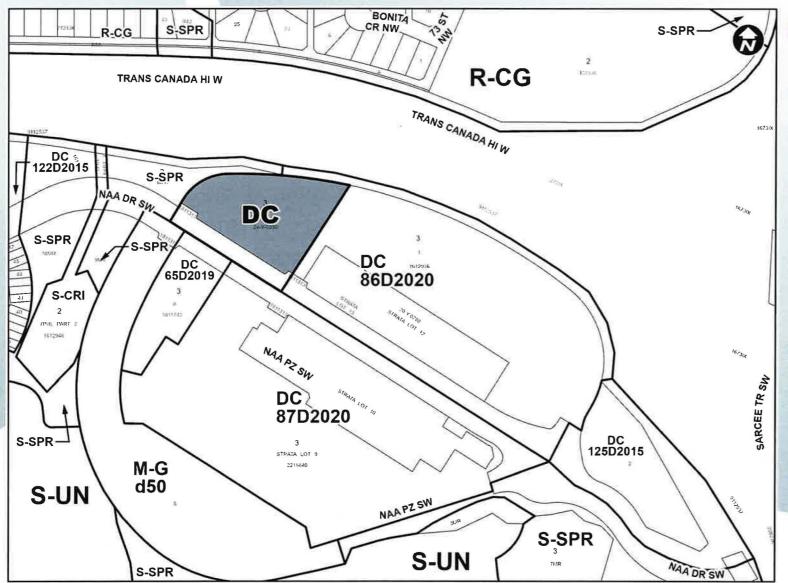

## **Proposed Land Use Map**

#### **Proposed DC District:**

- Same C-COR1 District base with additional use of Self Storage Facility
- Maximum building height = 20 metres (a decrease of 30 metres)
- 2.0 FAR = Maximum building floor area of 17,000 square metres
- retail uses on the ground floor and to regulate building design and appearance.