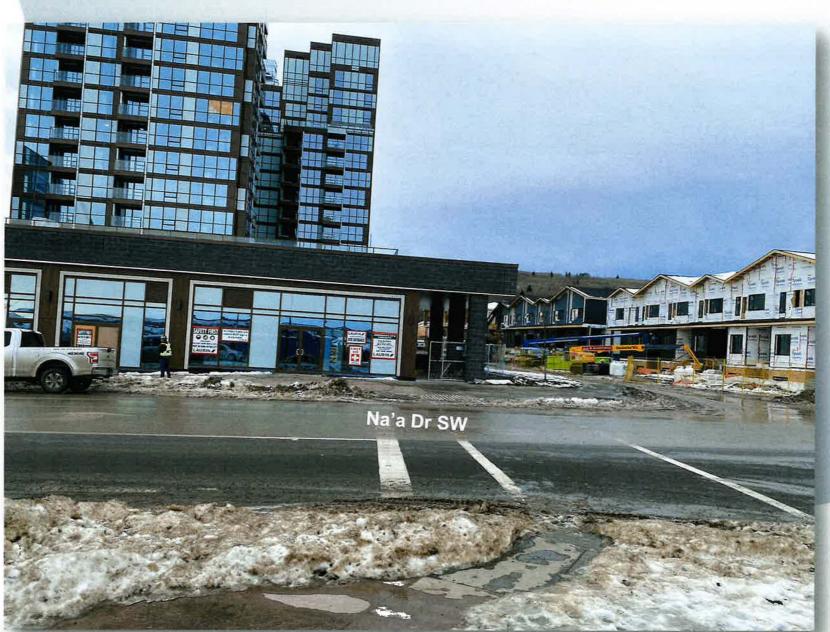

2. Give three readings to the proposed bylaw for the redesignation of 0.85 hectares ± (2.10 acres ±) located at 1024 Na'a Drive SW (Plan 1612946, Block 3, Lot 1) from Direct Control (DC) District to Direct Control (DC) District to accommodate a Self Storage Facility, with guidelines (Attachment 2).