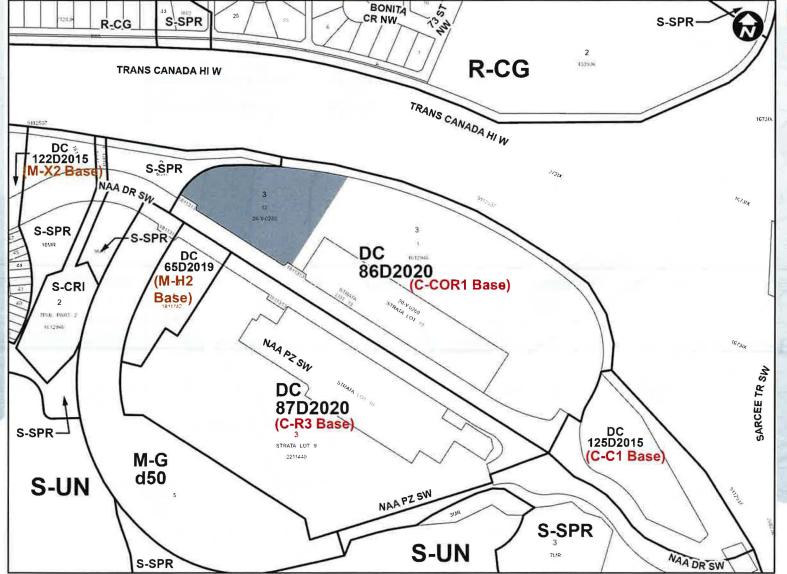

## Surrounding Land Use

# Existing Land Use Map

**Existing Direct Control (DC) District:** 

- Based on Commercial Corridor 1 (C-COR1) District base
- Allows a mix of residential and commercial uses
- Maximum building height = 50 metres
- No maximum building floor area requirement