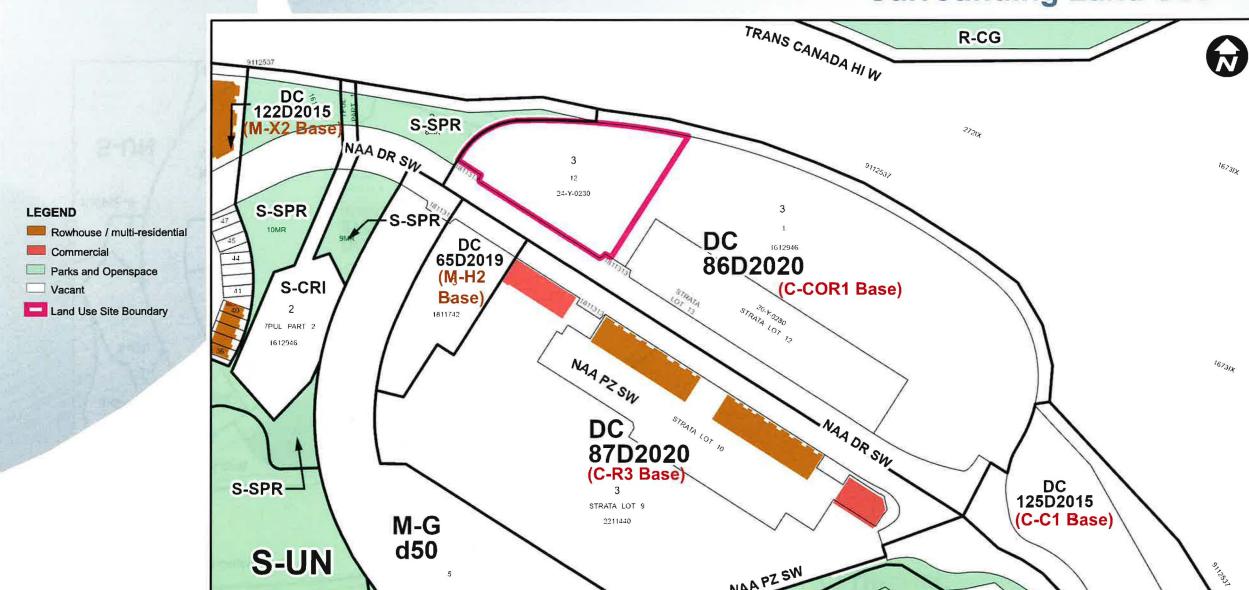

## Surrounding Land Use

# Existing Land Use Map

**Existing Direct Control (DC) District:** 

- Based on Commercial Corridor 1 (C-COR1) District base
- Allows a mix of residential and commercial uses
- Maximum building height = 50 metres
- No maximum building floor area requirement

#### **Proposed DC District:**

- Same C-COR1 District base with additional use of Self Storage Facility
- Maximum building height = 20 metres (a decrease of 30 metres)
- 2.0 FAR = Maximum building floor area of 17,000 square metres
- retail uses on the ground floor and to regulate building design and appearance.