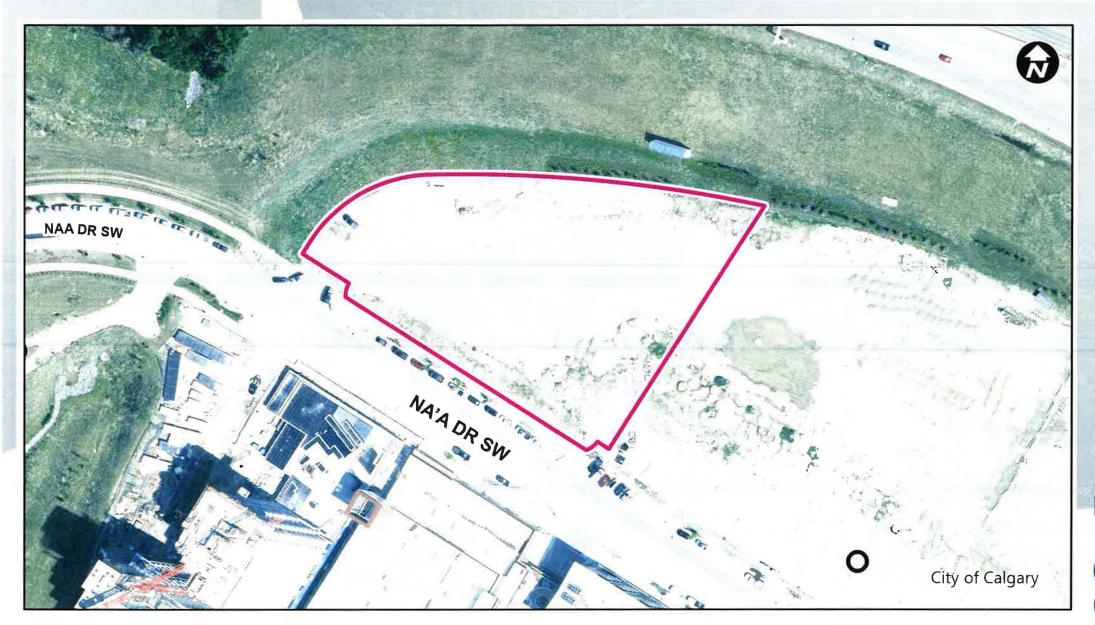

2. Give three readings to the proposed bylaw for the redesignation of 0.85 hectares ± (2.10 acres ±) located at 1024 Na'a Drive SW (Plan 1612946, Block 3, Lot 1) from Direct Control (DC) District to Direct Control (DC) District to accommodate a Self Storage Facility, with guidelines (Attachment 2).

LEGEND

O Bus Stop

**Parcel Size:** 

0.85 ha (2.10 ac)