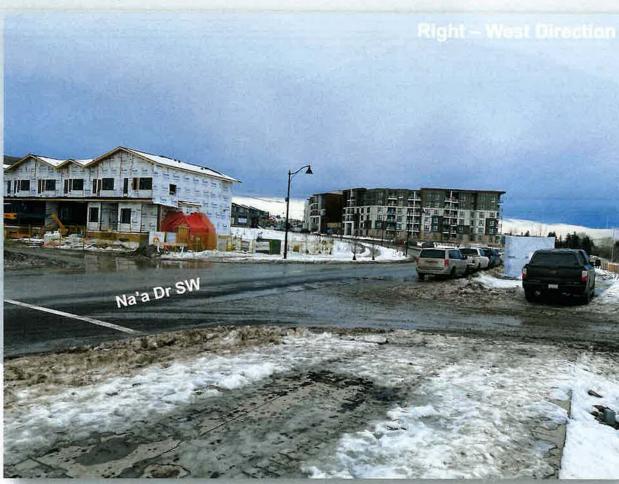

2. Give three readings to the proposed bylaw for the redesignation of 0.85 hectares ± (2.10 acres ±) located at 1024 Na'a Drive SW (Plan 1612946, Block 3, Lot 1) from Direct Control (DC) District to Direct Control (DC) District to accommodate a Self Storage Facility, with guidelines (Attachment 2).