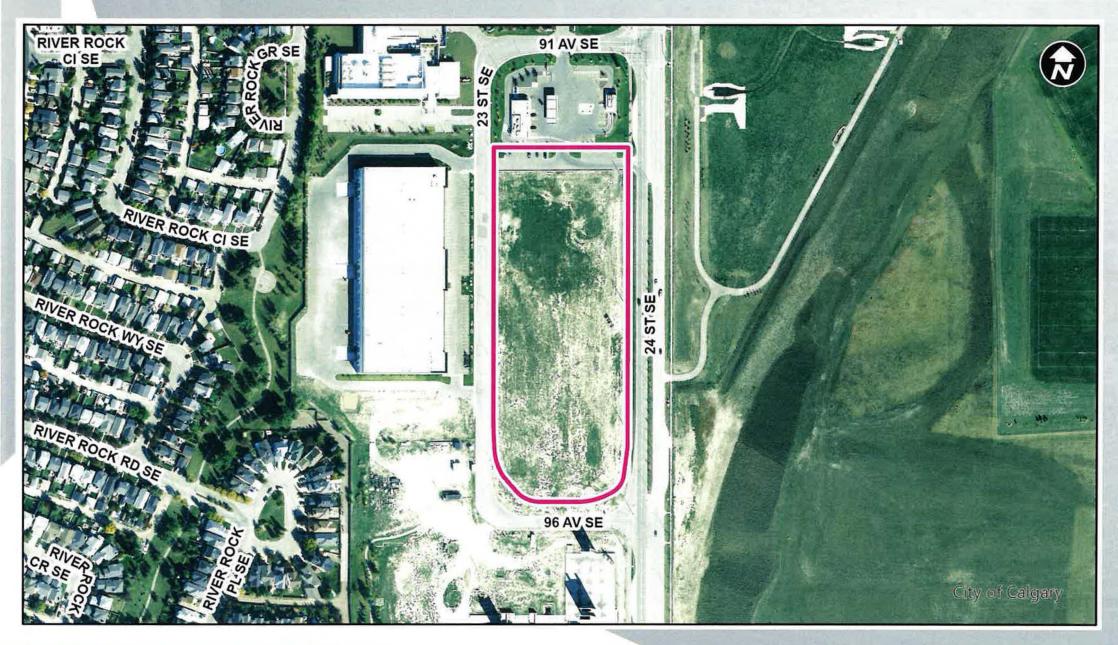

# **Public Hearing of Council**

Agenda Item: 7.2.20



# LOC2024-0178 / CPC2024-0112 Land Use Amendment

December 3, 2024

CITY OF CALGARY
RECEIVED
IN COUNCIL CHAMBER

DEC 0 5 2024

TEM: 7.2. 20 CPC2024-112 Distrib - Presentation CITY CLERK'S DEPARTMENT

ISC: Unrestricted

# Calgary Planning Commission's Recommendation:

That Council:

Give three readings to **Proposed Bylaw 288D2024** for the redesignation of 3.12 hectares ± (7.70 acres ±) located at 9358, 9372, 9468, 9580 – 23 Street SE and 2456 – 96 Avenue SE (Plan 0612718, Block 40, Lots 3 to 7) from Direct Control (DC) District **to** Direct Control (DC) District to accommodate medical services, with guidelines.





Parcel Size:

3.12 ha 110m x 290m



### **Proposed Land Use Map**



# Proposed Direct Control (DC) District:

- Based on the Industrial –
   Commercial (I-C) District
- additional discretionary use of Health Services – Medical Care and Recovery
- maximum floor area ratio (FAR):
   2.0 (approximately 63,080 square metres)
- maximum height is 16.0 metres (approximately four storeys)

### **Landfill and Waste Management Facilities Setbacks**



#### Matters Related to Subdivision and Development Regulation – Section 17

- Minimum separation
   distance of 300 m between
   waste management
   facilities and three
   categories of uses: school,
   hospital, and residence
- These setbacks may be varied by The City of Calgary through the development permit review

# **Calgary Planning Commiss