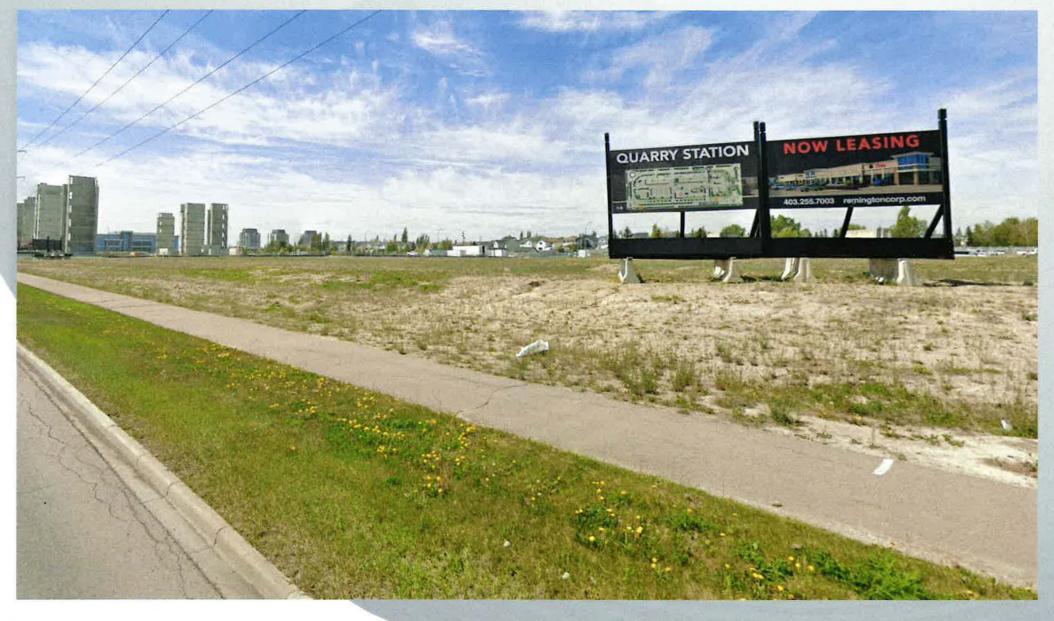

Management Facilities Setbacks**



#### Matters Related to Subdivision and Development Regulation – Section 17

- Minimum separation
   distance of 300 m between
   waste management
   facilities and three
   categories of uses: school,
   hospital, and residence
- These setbacks may be varied by The City of Calgary through the development permit review

# **Calgary Planning Commission's Recommendation:**

#### That Council:

Give three readings to **Proposed Bylaw 288D2024** for the redesignation of 3.12 hectares ± (7.70 acres ±) located at 9358, 9372, 9468, 9580 – 23 Street SE and 2456 – 96 Avenue SE (Plan 0612718, Block 40, Lots 3 to 7) from Direct Control (DC) District **to** Direct Control (DC) District **to** accommodate medical services, with guidelines.





## Site Photos 11





## Site Photos 12