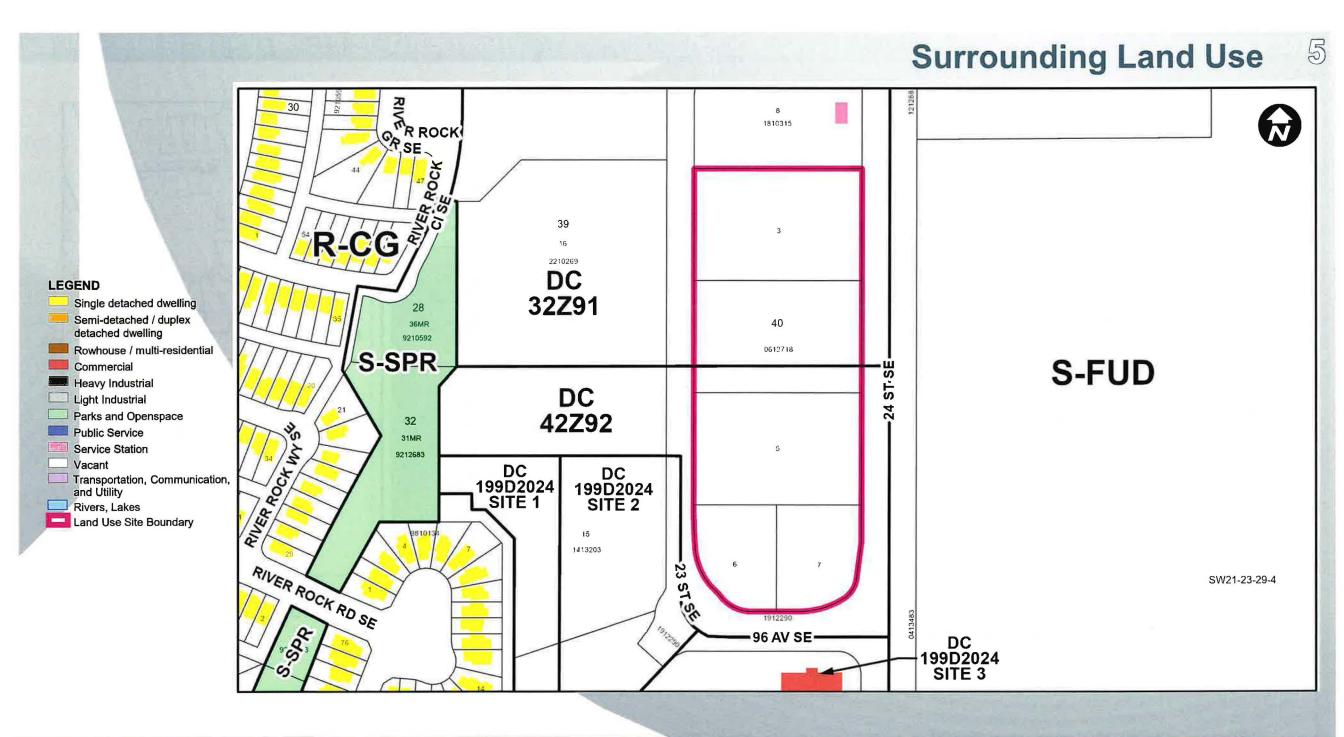

# **Public Hearing of Council**

Agenda Item: 7.2.20



# LOC2024-0178 / CPC2024-0112 Land Use Amendment

December 3, 2024

CITY OF CALGARY
RECEIVED
IN COUNCIL CHAMBER

DEC 0 5 2024

TEM: 7.2. 20 CPC2024-112 Distrib - Presentation CITY CLERK'S DEPARTMENT

ISC: Unrestricted

# Calgary Planning Commission's Recommendation:

That Council:

Give three readings to **Proposed Bylaw 288D2024** for the redesignation of 3.12 hectares ± (7.70 acres ±) located at 9358, 9372, 9468, 9580 – 23 Street SE and 2456 – 96 Avenue SE (Plan 0612718, Block 40, Lots 3 to 7) from Direct Control (DC) District **to** Direct Control (DC) District to accommodate medical services, with guidelines.





Parcel Size:

3.12 ha 110m x 290m



### **Proposed Land Use Map**



# Proposed Direct Control (DC) District:

- Based on the Industrial –
   Commercial (I-C) District
- additional discretionary use of Health Services – Medical Care and Recovery
- maximum floor area ratio (FAR):
   2.0 (approximately 63,080 square metres)
- maximum height is 16.0 metres (approximately four storeys)

### **Landfill and Waste Management Facilities Setbacks**



#### Matters Related to Subdivision and Development Regulation – Section 17

- Minimum separation
   distance of 300 m between
   waste management
   facilities and three
   categories of uses: school,
   hospital, and residence
- These setbacks may be varied by The City of Calgary through the development permit review

# **Calgary Planning Commission's Recommendation:**

#### That Co