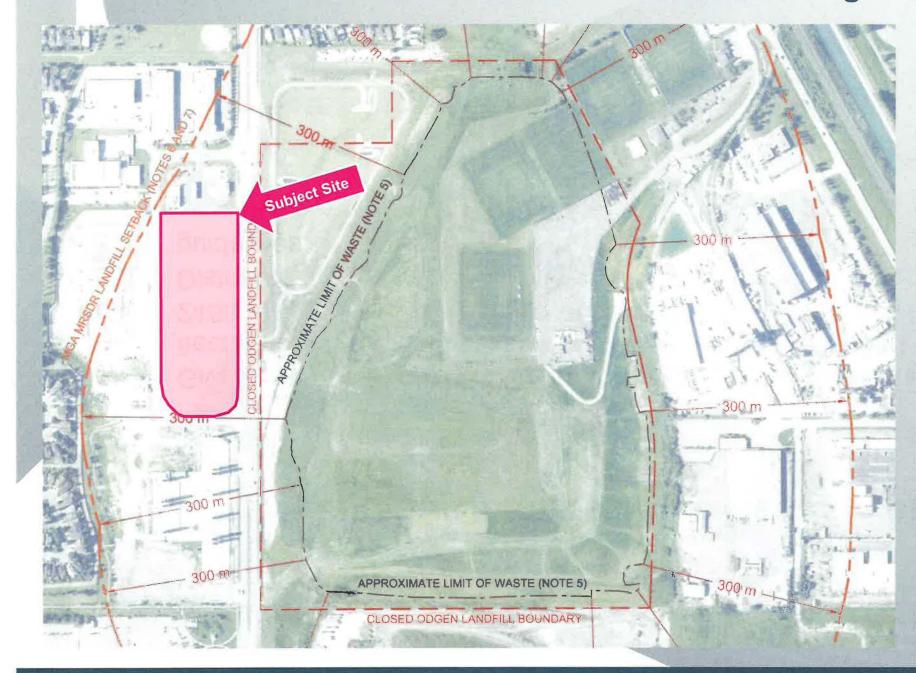

### **Landfill and Waste Management Facilities Setbacks**

#### Matters Related to Subdivision and Development Regulation – Section 17

- Minimum separation
   distance of 300 m between
   waste management
   facilities and three
   categories of uses: school,
   hospital, and residence
- These setbacks may be varied by The City of Calgary through the development permit review