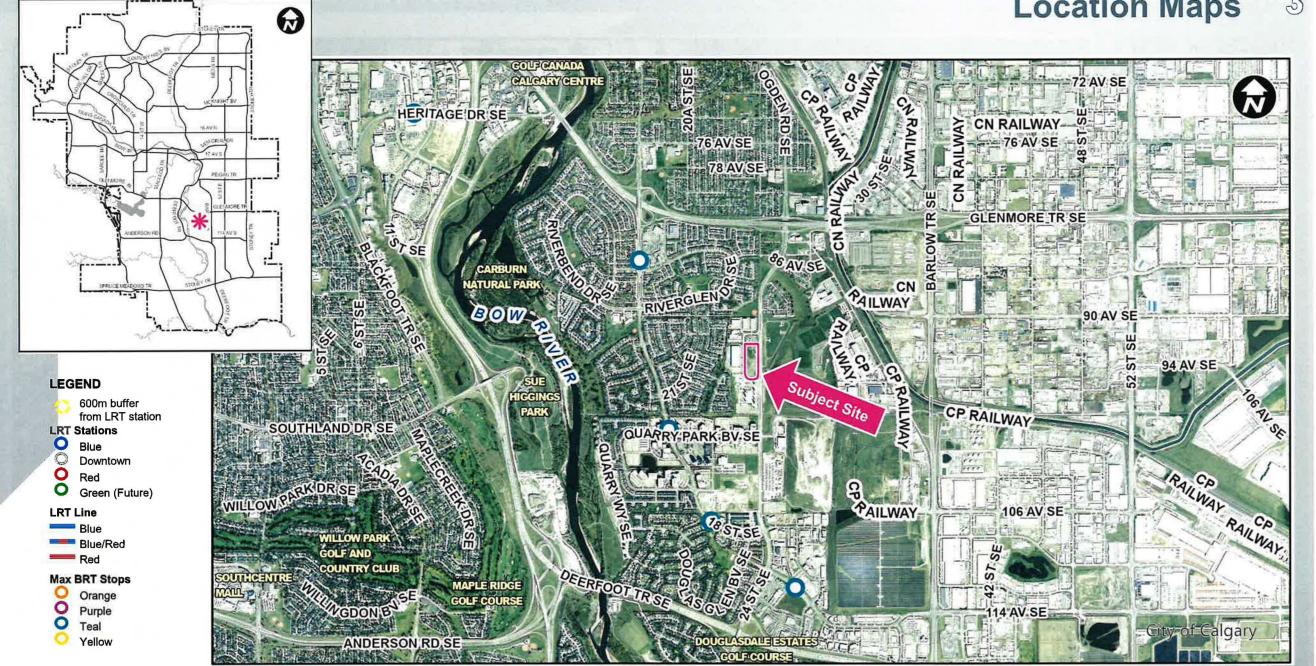

# Calgary Planning Commission's Recommendation:

That Council:

Give three readings to **Proposed Bylaw 288D2024** for the redesignation of 3.12 hectares ± (7.70 acres ±) located at 9358, 9372, 9468, 9580 – 23 Street SE and 2456 – 96 Avenue SE (Plan 0612718, Block 40, Lots 3 to 7) from Direct Control (DC) District **to** Direct Control (DC) District to accommodate medical services, with guidelines.

#### That Council:

Give three readings to **Proposed Bylaw 288D2024** for the redesignation of 3.12 hectares ± (7.70 acres ±) located at 9358, 9372, 9468, 9580 – 23 Street SE and 2456 – 96 Avenue SE (Plan 0612718, Block 40, Lots 3 to 7) from Direct Control (DC) District **to** Direct Control (DC) District **to** accommodate medical services, with guidelines.