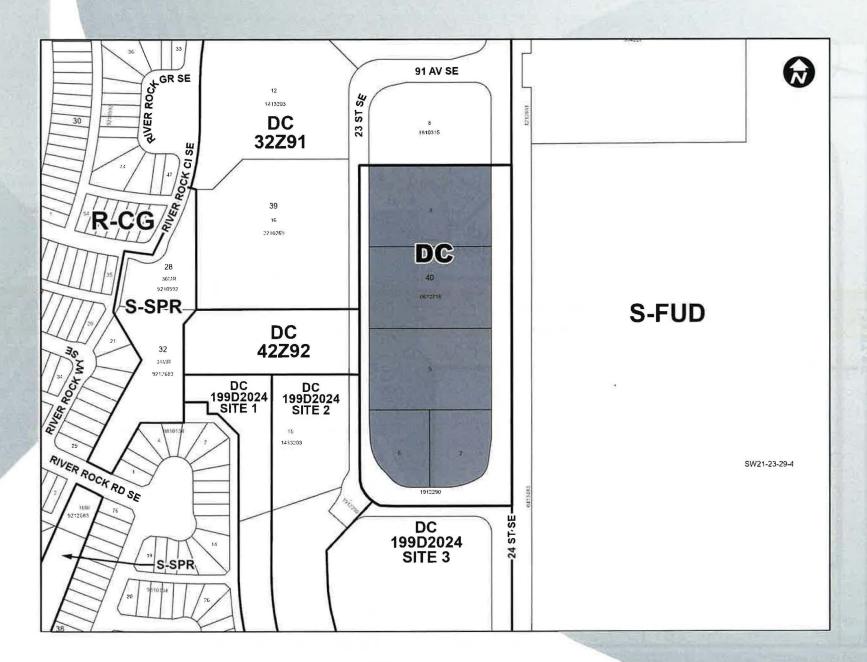

### **Proposed Land Use Map**

# Calgary Planning Commission's Recommendation:

That Council:

Give three readings to **Proposed Bylaw 288D2024** for the redesignation of 3.12 hectares ± (7.70 acres ±) located at 9358, 9372, 9468, 9580 – 23 Street SE and 2456 – 96 Avenue SE (Plan 0612718, Block 40, Lots 3 to 7) from Direct Control (DC) District **to** Direct Control (DC) District to accommodate medical services, with guidelines.