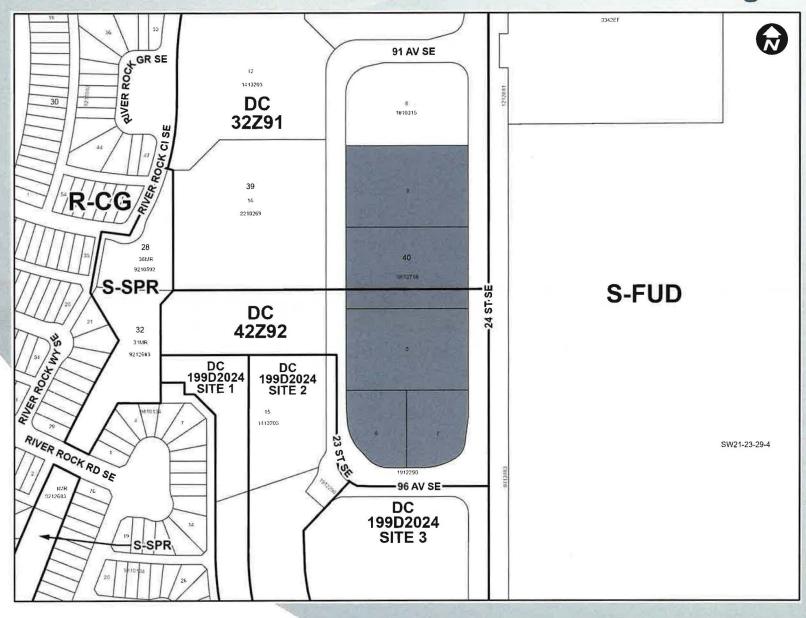

### **Proposed Land Use Map**

# Calgary Planning Commission's Recommendation:

That Council:

Give three readings to **Proposed Bylaw 288D2024** for the redesignation of 3.12 hectares ± (7.70 acres ±) located at 9358, 9372, 9468, 9580 – 23 Street SE and 2456 – 96 Avenue SE (Plan 0612718, Block 40, Lots 3 to 7) from Direct Control (DC) District **to** Direct Control (DC) District to accommodate medical services, with guidelines.