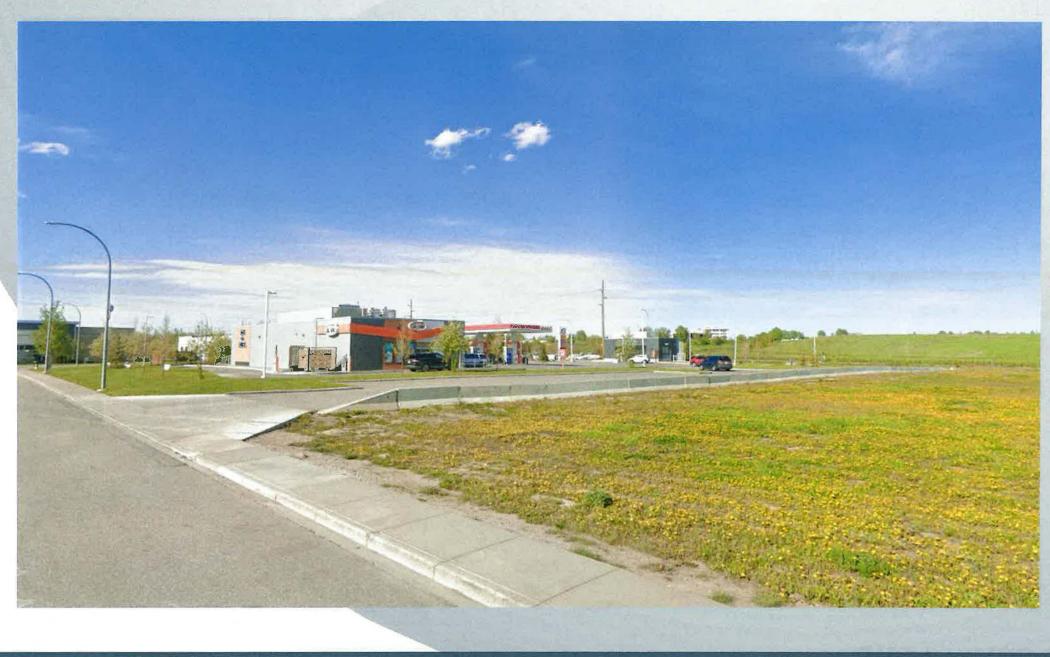

Setbacks**



#### Matters Related to Subdivision and Development Regulation – Section 17

- Minimum separation
   distance of 300 m between
   waste management
   facilities and three
   categories of uses: school,
   hospital, and residence
- These setbacks may be varied by The City of Calgary through the development permit review

# **Calgary Planning Commission's Recommendation:**

#### That Council:

Give three readings to **Proposed Bylaw 288D2024** for the redesignation of 3.12 hectares ± (7.70 acres ±) located at 9358, 9372, 9468, 9580 – 23 Street SE and 2456 – 96 Avenue SE (Plan 0612718, Block 40, Lots 3 to 7) from Direct Control (DC) District **to** Direct Control (DC) District **to** accommodate medical services, with guidelines.





## Site Photos 11





## Site Photos 12