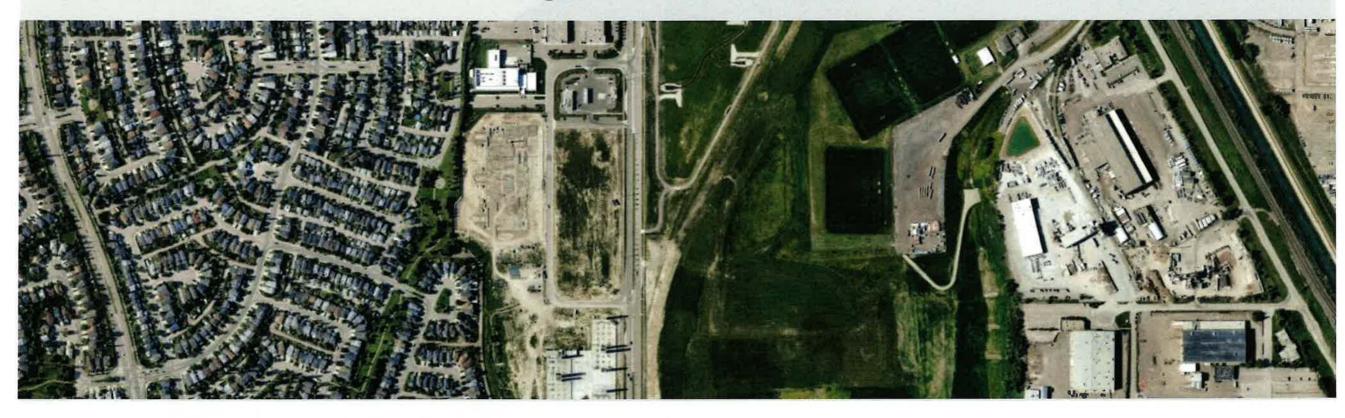

# **Public Hearing of Council**

Agenda Item: 7.2.20



# LOC2024-0178 / CPC2024-0112 Land Use Amendment

December 3, 2024

CITY OF CALGARY
RECEIVED
IN COUNCIL CHAMBER

DEC 0 5 2024

TEM: 7.2. 20 CPC2024-112 Distrib - Presentation CITY CLERK'S DEPARTMENT

ISC: Unrestricted

# Calgary Planning Commission's Recommendation:

That Council:

Give three readings to **Proposed Bylaw 288D2024** for the redesignation of 3.12 hectares ± (7.70 acres ±) located at 9358, 9372, 9468, 9580 – 23 Street SE and 2456 – 96 Avenue SE (Plan 0612718, Block 40, Lots 3 to 7) from Direct Control (DC) District **to** Direct Control (DC) District to accommodate medical services, with guidelines.





Parcel Size:

3.12 ha 110m x 290m



### **Proposed Land Use Map**



# Proposed Direct Control (DC) District:

- Based on the Industrial –
   Commercial (I-C) District
- a