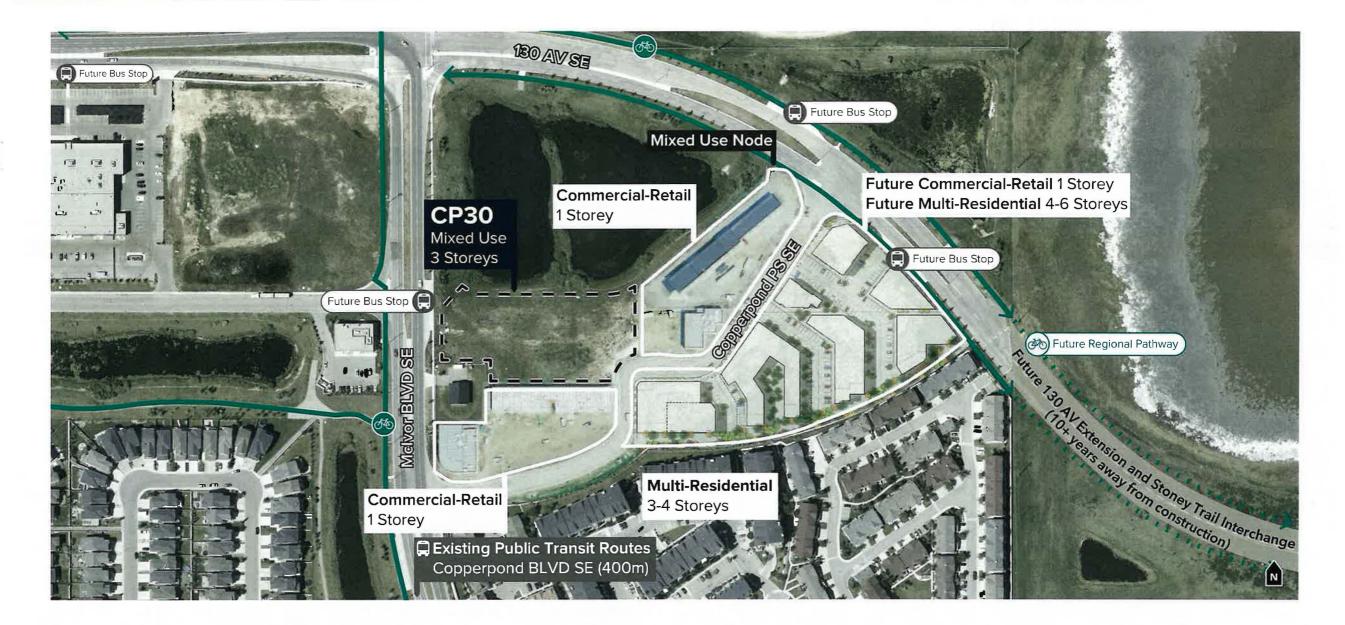

CP30: 30 Copperpond PS SE Item 7.2.23 | LOC2024-0112 | CPC2024-1062

Public Hearing Presentation | December 3, 2024 Prepared by CivicWorks



ec LIVING

#### Site Context



## Current Development Progress



Кеу Мар



Located directly South of Subject Site



Located directly East of the Subject Site



Located Southeast of Subject Site

### Site Plan



#### Land Use Application: From DC252D2017 to M-1

Preliminary Development Vision:

- 5 Buildings, 4 Residential & 1 Commercial (Child Care Service)
- 3 Storeys Proposed
- ±94 New Homes
- ±84 Vehicle Parking Stalls (exceed Bylaw
  - 0.625 stalls / unit 1 stall / 10 children
- ±58 Bicycle Stalls

   0.50 stalls / unit
   0.10 stalls / unit & 1 / 2,000m<sup>2</sup> of Child Care space
- DP will comply with M-1 rules.
  - Architect will work with Administration to ensure fit / interfacing

Note: Building design conceptual in nature to demonstrate potential build out following M-1 District rules. Subject to ch