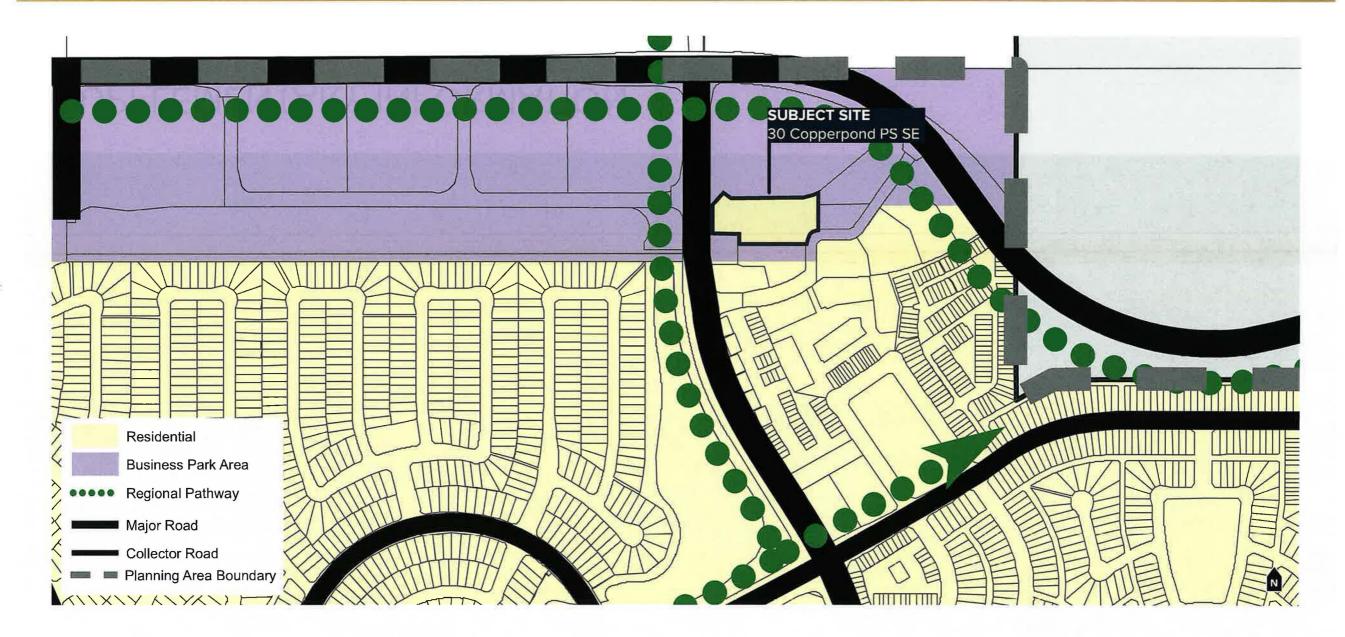

Preliminary Development Vision:

- 5 Buildings, 4 Residential & 1 Commercial (Child Care Service)
- 3 Storeys Proposed
- ±94 New Homes
- ±84 Vehicle Parking Stalls (exceed Bylaw
  - 0.625 stalls / unit 1 stall / 10 children
- ±58 Bicycle Stalls

   0.50 stalls / unit
   0.10 stalls / unit & 1 / 2,000m<sup>2</sup> of Child Care space
- DP will comply with M-1 rules.
  - Architect will work with Administration to ensure fit / interfacing

Note: Building design conceptual in nature to demonstrate potential build out following M-1 District rules. Subject to change and for discussion purposes only.

## **Applicant-Led Outreach**

B

ŝ

 $\sqrt{}$ 

05



Project Website Feedback Form

# Thank You



# SUPPLEMENTARY INFORMATION

ec LIVING

# Local Area Plan: East Mackenzie Area Structure Plan



# Waste Management Facility Proximity & Setback



# Aerial Photo



### Site Photos



Looking East from McIvor BLVD SE



Looking Northwest from Copperpond PS SE



Looking Southeast from McIvor BLVD SE



Looking South from subject site



Looking North along McIvor BLVD SE



Looking South along McIvor BLVD SE