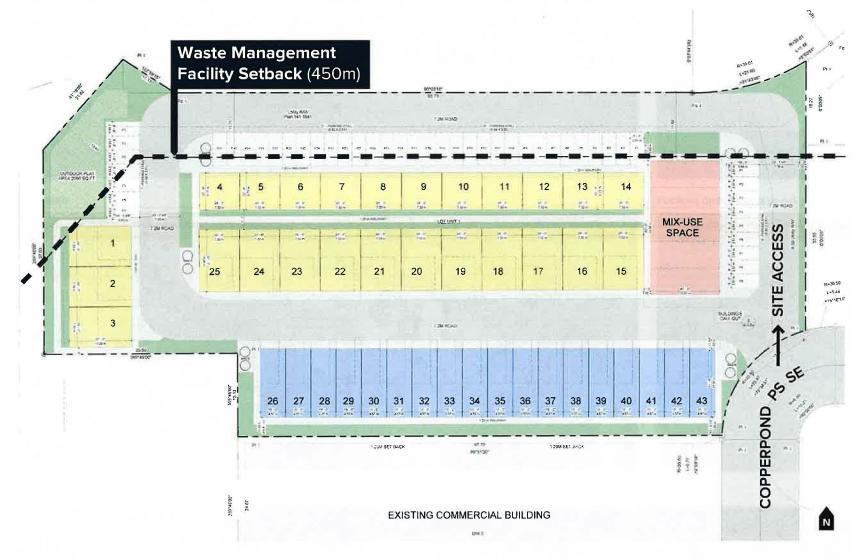

### Site Plan

#### Land Use Application: From DC252D2017 to M-1

Preliminary Development Vision:

- 5 Buildings, 4 Residential & 1 Commercial (Child Care Service)
- 3 Storeys Proposed
- ±94 New Homes
- ±84 Vehicle Parking Stalls (exceed Bylaw
  - 0.625 stalls / unit 1 stall / 10 children
- ±58 Bicycle Stalls

   0.50 stalls / unit
   0.10 stalls / unit & 1 / 2,000m<sup>2</sup> of Child Care space
- DP will comply with M-1 rules.
  - Architect will work with Administration to ensure fit / interfacing

Note: Building design conceptual in nature to demonstrate potential build out following M-1 District rules. Subject to change and for discussion purposes only.

# Waste Management Facility Proximity & Setback