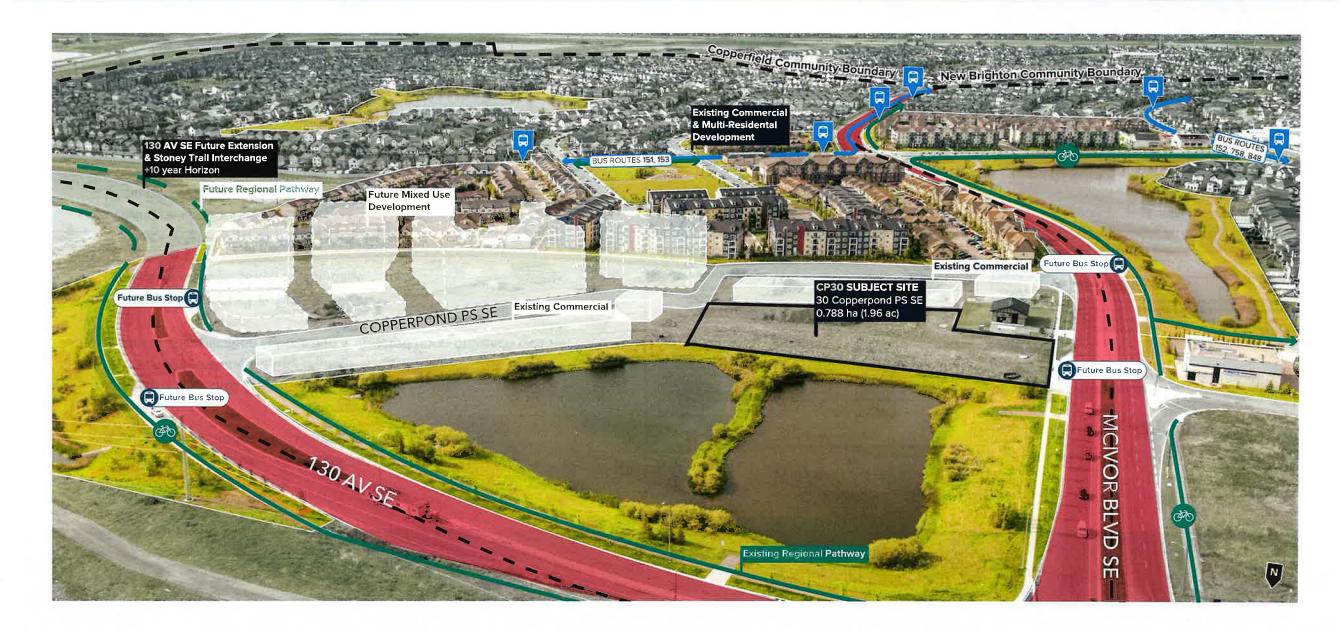

#### Site Context

## Current Development Progress

Кеу Мар

Located directly South of Subject Site

Located directly East of the Subject Site

Located Southeast of Subject Site