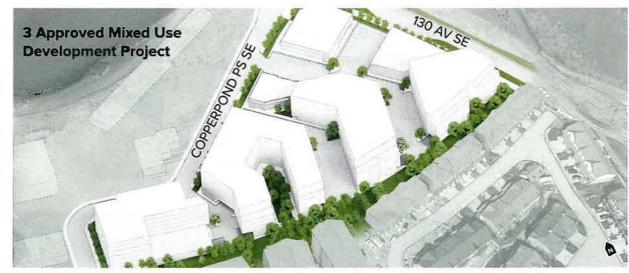

## Current Development Progress

Кеу Мар

Located directly South of Subject Site

Located directly East of the Subject Site

Located Southeast of Subject Site

#### Land Use Application: From DC252D2017 to M-1

Preliminary Development Vision:

- 5 Buildings, 4 Residential & 1 Commercial (Child Care Service)
- 3 Storeys Proposed
- ±94 New Homes
- ±84 Vehicle Parking Stalls (exceed Bylaw
  - 0.625 stalls / unit 1 stall / 10 children
- ±58 Bicycle Stalls

   0.50 stalls / unit
   0.10 stalls / unit & 1 / 2,000m<sup>2</sup> of Child Care space
- DP will comply with M-1 rules.
  - Architect will work with Administration to ensure fit / interfacing

Note: Building design conceptual in nature to demonstrate potential build out following M-1 District rules. Subject to change and for discussion purposes only.