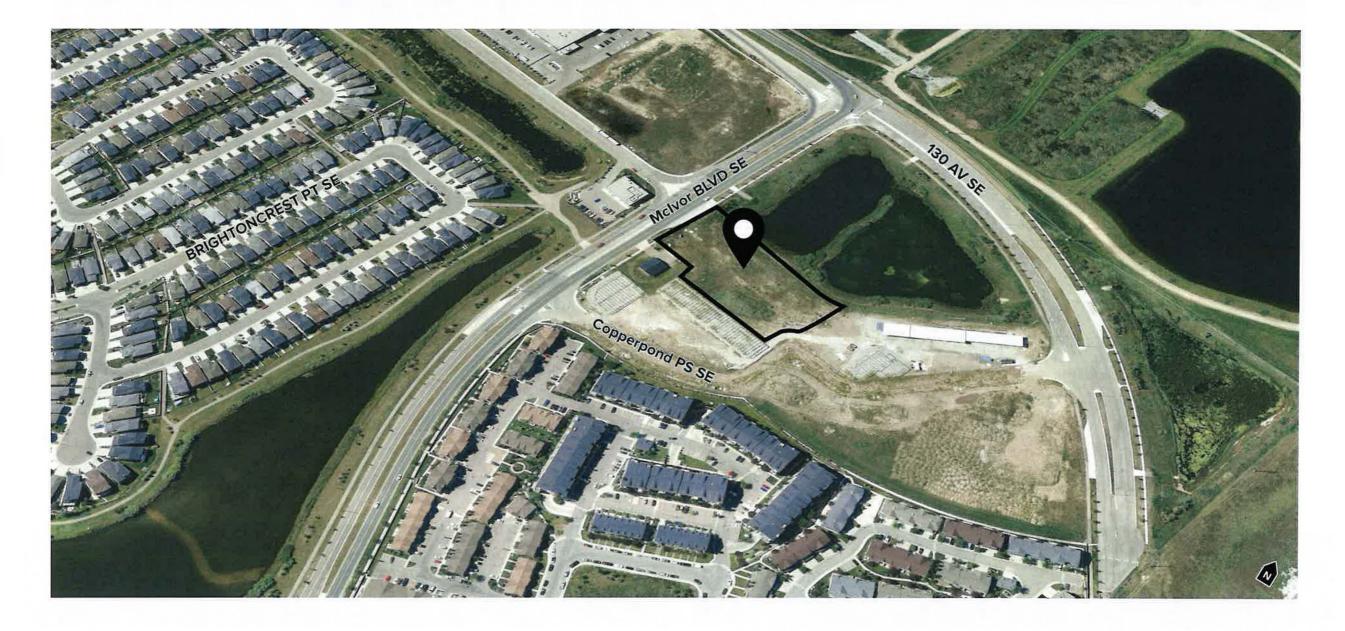

mmercial (Child Care Service)
- 3 Storeys Proposed
- ±94 New Homes
- ±84 Vehicle Parking Stalls (exceed Bylaw
  - 0.625 stalls / unit 1 stall / 10 children
- ±58 Bicycle Stalls

   0.50 stalls / unit
   0.10 stalls / unit & 1 / 2,000m<sup>2</sup> of Child Care space
- DP will comply with M-1 rules.
  - Architect will work with Administration to ensure fit / interfacing

Note: Building design conceptual in nature to demonstrate potential build out following M-1 District rules. Subject to change and for discussion purposes only.

## **Applicant-Led Outreach**

B

ŝ

 $\sqrt{}$ 

05



Project Website Feedback Form

# Thank You



# SUPPLEMENTARY INFORMATION

ec LIVING

# Local Area Plan: East Mackenzie Area Structure Plan



# Waste Management Facility Proximity & Setback



# Aerial Photo



### Site Photos



Looking East from McIvor BLVD SE



Looking Northwest from Copperpond PS SE



Looking Southeast from McIvor BLVD SE



Looking South from subject site



Looking North along McIvor BLVD SE



Looking South along McIvor BLVD SE