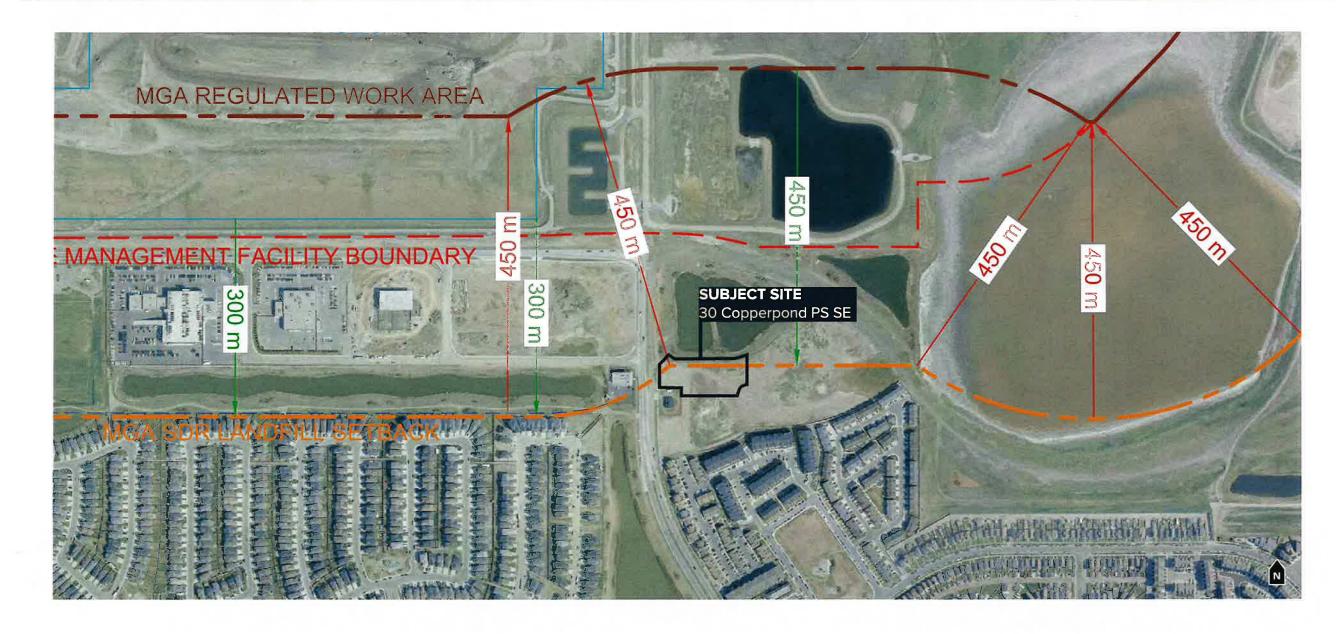

Residential & 1 Commercial (Child Care Service)
- 3 Storeys Proposed
- ±94 New Homes
- ±84 Vehicle Parking Stalls (exceed Bylaw
  - 0.625 stalls / unit 1 stall / 10 children
- ±58 Bicycle Stalls

   0.50 stalls / unit
   0.10 stalls / unit & 1 / 2,000m<sup>2</sup> of Child Care space
- DP will comply with M-1 rules.
  - Architect will work with Administration to ensure fit / interfacing

Note: Building design conceptual in nature to demonstrate potential build out following M-1 District rules. Subject to change and for discussion purposes only.

## **Applicant-Led Outreach**

B

ŝ

 $\sqrt{}$ 

05



Project Website Feedback Form

# Thank You



# SUPPLEMENTARY INFORMATION

ec LIVING

# Local Area Plan: East Mackenzie Area Structure Plan



# Waste Management Facility Proximity & Setback



# Aerial Photo



### Site Photos



Looking East from McIvor BLVD SE



Looking Northwest from Copperpond PS SE



Looking Southeast from McIvor BLVD SE



Looking South from subject site



Looking North along McIvor BLVD SE



Looking South along McIvor BLVD SE