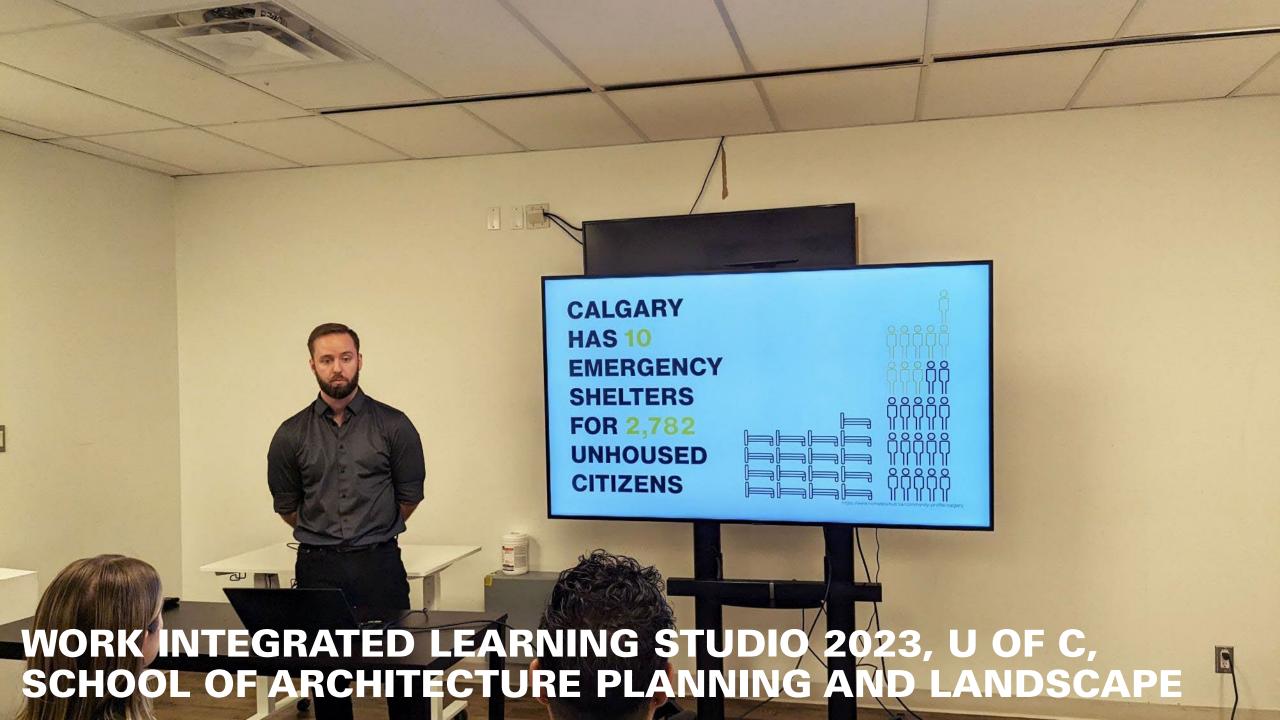

# THE INNER CITY BUNGALOW WORK INTEGRATED LEARNING STUDIO 2023, U OF C, SCHOOL OF ARCHITECTURE PLANNING AND LANDSCAPE

PRIORITISING HOUSING FOR STUDENTS.

A GUIDE TO A FUTURE IN AFFORDABLE HOUSING FOR THE NEXT OF US A THINK OF A SUB-

#### WORK INTEGRATED LEARNING STUDIO 2023, U OF C, SCHOOL OF ARCHITECTURE PLANNING AND LANDSCAPE