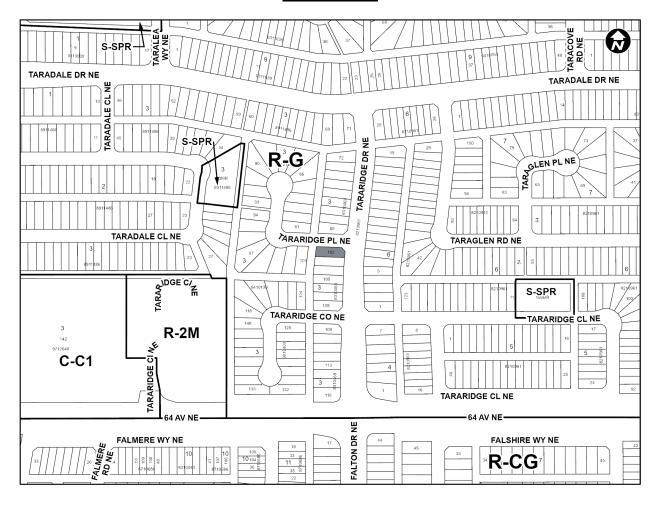

ct*, R.S.A. 2000, c.M-26 as amended;

# NOW, THEREFORE, THE COUNCIL OF THE CITY OF CALGARY ENACTS AS FOLLOWS:

This Bylaw comes into force on the date it is passed.

2.

- 1. The Land Use Bylaw, being Bylaw 1P2007 of the City of Calgary, is hereby amended by deleting that portion of the Land Use District Map shown as shaded on Schedule "A" to this Bylaw and replacing it with that portion of the Land Use District Map shown as shaded on Schedule "B" to this Bylaw, including any land use designation, or specific land uses and development guidelines contained in the said Schedule "B".
- READ A FIRST TIME ON

  READ A SECOND TIME ON

  READ A THIRD TIME ON

  MAYOR

  SIGNED ON

  CITY CLERK

SIGNED ON \_\_\_\_\_



## AMENDMENT LOC2024-0151/CPC2024-1161 BYLAW NUMBER 3D2025

## **SCHEDULE A**





## AMENDMENT LOC2024-0151/CPC2024-1161 BYLAW NUMBER 3D2025

## **SCHEDULE B**



#### **DIRECT CONTROL DISTRICT**

### **Purpose**

1 This Direct Control District Bylaw is intended to accommodate the additional use of child care service.

#### Compliance with Bylaw 1P2007

2 Unless otherwise specified, the rules and provisions of Parts 1, 2, 3 and 4 of Bylaw 1P2007 apply to this Direct Control District Bylaw.

#### Reference to Bylaw 1P2007

Within this Direct Control District Bylaw, a reference to a section of Bylaw 1P2007 is deemed to be a reference to the section as amended from time to time.

## **Permitted Uses**

The **permitted uses** of the Residential – Low Density Mixed Housing (R-G) District of Bylaw 1P2007 are the **permitted uses** in this Direct Control District.



## AM