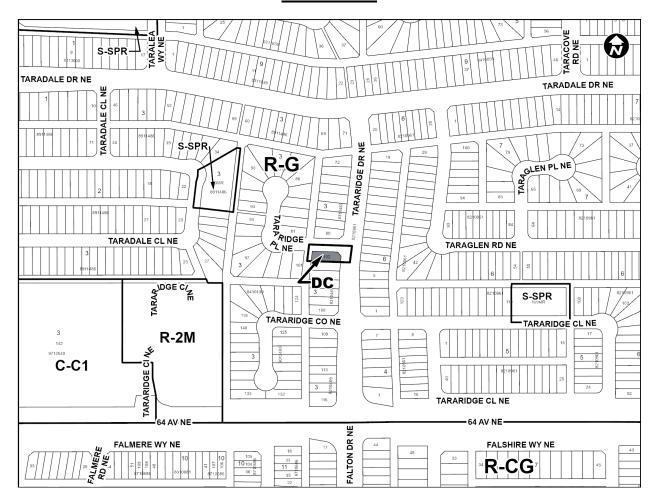

CALGARY ENACTS AS FOLLOWS:

This Bylaw comes into force on the date it is passed.

2.

- 1. The Land Use Bylaw, being Bylaw 1P2007 of the City of Calgary, is hereby amended by deleting that portion of the Land Use District Map shown as shaded on Schedule "A" to this Bylaw and replacing it with that portion of the Land Use District Map shown as shaded on Schedule "B" to this Bylaw, including any land use designation, or specific land uses and development guidelines contained in the said Schedule "B".
- READ A FIRST TIME ON

  READ A SECOND TIME ON

  READ A THIRD TIME ON

  MAYOR

  SIGNED ON

  CITY CLERK

SIGNED ON \_\_\_\_\_



## AMENDMENT LOC2024-0151/CPC2024-1161 BYLAW NUMBER 3D2025

## **SCHEDULE A**





## AMENDMENT LOC2024-0151/CPC2024-1161 BYLAW NUMBER 3D2025

## **SCHEDULE B**



#### **DIRECT CONTROL DISTRICT**

### **Purpose**

1 This Direct Control District Bylaw is intended to accommodate the additional use of child care service.

#### Compliance with Bylaw 1P2007

2 Unless otherwise specified, the rules and provisions of Parts 1, 2, 3 and 4 of Bylaw 1P2007 apply to this Direct Control District Bylaw.

#### Reference to Bylaw 1P2007

Within this Direct Control District Bylaw, a reference to a section of Bylaw 1P2007 is deemed to be a reference to the section as amended from time to time.

## **Permitted Uses**

The **permitted uses** of the Residential – Low Density Mixed Housing (R-G) District of Bylaw 1P2007 are the **permitted uses** in this Direct Control District.



## AMENDMENT LOC2024-0151/CPC2024-1161 BYLAW NUMBER 3D2025

# **Discretionary Uses**

-