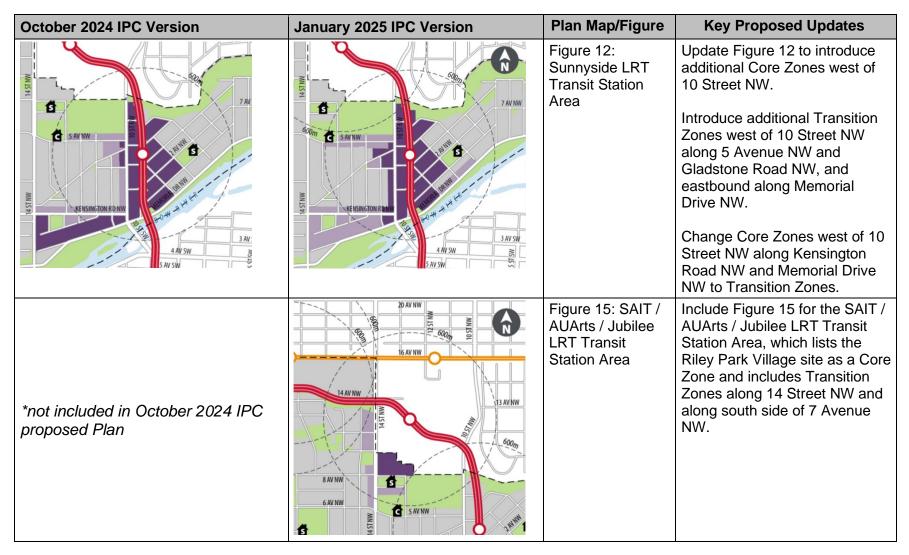

ISC:UNRESTRICTED Page 3 of 6

ISC:UNRESTRICTED Page 4 of 6

| October 2024 IPC Version                                                                                                                                                                                                                                                                                                                                                                                                                                                                                                                                                                                                                                                                                                                                                                                                                                                                                                                                                                                                                                                                                                                                                                                                                                                                                                                                                                                                                                                                                                                                                                                                                                                                                                                                                                                                                                                                                                                                                                                                                                                                                                      | January 2025 IPC Version             | Plan Map/Figure                                      | Key Proposed Updates                                                                                                                                                                                                                                                                                                                                                                                                                                  |
|-------------------------------------------------------------------------------------------------------------------------------------------------------------------------------------------------------------------------------------------------------------------------------------------------------------------------------------------------------------------------------------------------------------------------------------------------------------------------------------------------------------------------------------------------------------------------------------------------------------------------------------------------------------------------------------------------------------------------------------------------------------------------------------------------------------------------------------------------------------------------------------------------------------------------------------------------------------------------------------------------------------------------------------------------------------------------------------------------------------------------------------------------------------------------------------------------------------------------------------------------------------------------------------------------------------------------------------------------------------------------------------------------------------------------------------------------------------------------------------------------------------------------------------------------------------------------------------------------------------------------------------------------------------------------------------------------------------------------------------------------------------------------------------------------------------------------------------------------------------------------------------------------------------------------------------------------------------------------------------------------------------------------------------------------------------------------------------------------------------------------------|--------------------------------------|------------------------------------------------------|-------------------------------------------------------------------------------------------------------------------------------------------------------------------------------------------------------------------------------------------------------------------------------------------------------------------------------------------------------------------------------------------------------------------------------------------------------|
| ANN 3S OT ANGEROUS AND A STATE OF THE PARTY | AND St NW                            | Figure 4: Modified<br>Building Scale<br>Areas        | Update Figure 4 to remove Modified Building Scales on the Safeway site and the triangle site to now allow for up to 26 storeys.  Introduce Modified Building Scales east of 10 Street NW on the blocks directly north and south of the existing Safeway site, which will be limited up to 15 storeys.  Maintain Modified Building Scale on the site located at the northeast corner of 10 Street NW and Kensington Road NW, limited up to 16 storeys. |
| 20 AV NW  14 AV NW  15 AV NW  16 AV NW  16 AV NW  17 AV NW  18 AV NW  19 AV NW                                                                                                                                                                                                                                                                                                                                                                                                                                                                                                                                                                                                                                                                                                                                                                                                                                                                                                                                                                                                                                                                                                                                                                                                                                                                                                                                                                                                                                                                                                                                                                                                                                                                                                                                                                                                                                                                                                                                                                                                                                                | 20 AV NW  15 AV NW  8 AV NW  6 AV NW | Figure 11: Lions<br>Park LRT Transit<br>Station Area | Update Figure 11 to introduce additional Core Zones around the Lions Park LRT Transit Station along 19 Street NW and 13 Avenue NW.  Introduce additional Transition Zones west of 19 Street NW and south 12 Avenue NW on the east side of Lions Park.                                                                                                                                                                                                 |