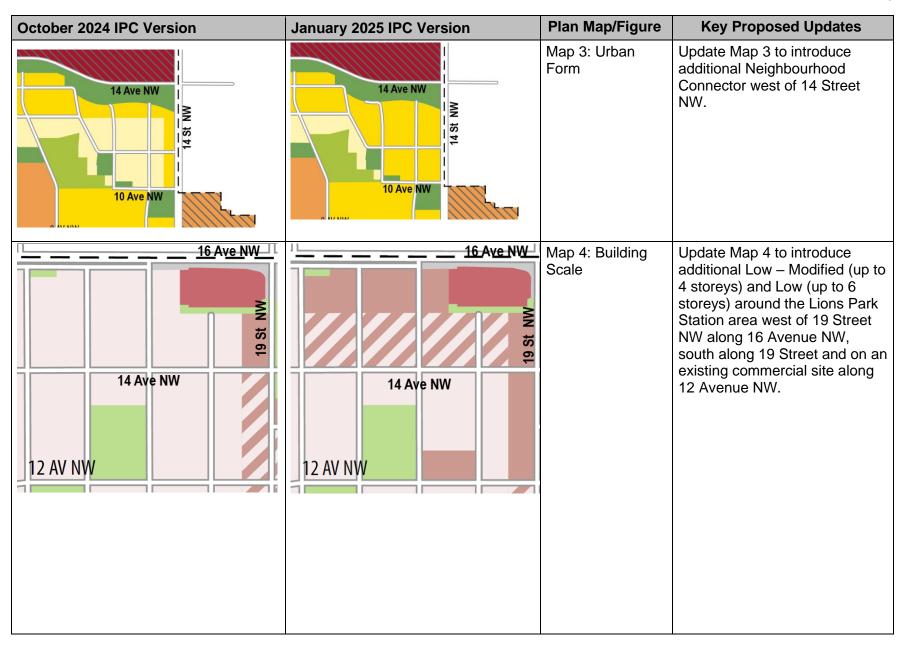

## **Riley Referral Motion - Key Map and Figure Changes**

ISC:UNRESTRICTED Page 1 of 6

ISC:UNRESTRICTED Page 2 of 6

| October 2024 IPC Version                                                                                                                                                                                                                                                                                                                                                                                                                                                                                                                                                                                                                                                                                                                                                                                                                                                                                                      | January 2025 IPC Version                           | Plan Map/Figure          | Key Proposed Updates                                                                                                                                                                                                                                                                                                                                                                                                                                                                                 |
|-------------------------------------------------------------------------------------------------------------------------------------------------------------------------------------------------------------------------------------------------------------------------------------------------------------------------------------------------------------------------------------------------------------------------------------------------------------------------------------------------------------------------------------------------------------------------------------------------------------------------------------------------------------------------------------------------------------------------------------------------------------------------------------------------------------------------------------------------------------------------------------------------------------------------------|----------------------------------------------------|--------------------------|------------------------------------------------------------------------------------------------------------------------------------------------------------------------------------------------------------------------------------------------------------------------------------------------------------------------------------------------------------------------------------------------------------------------------------------------------------------------------------------------------|
| 12 Ave NW  11 Ave NW                                                                                                                                                                                                                                                                                                                                                                                                                                                                                                                                                                                                                                                                                                                                                                                                                                                                                                          | 14 AV NW  12 Ave NW  11 Ave NW                     | Map 4: Building<br>Scale | Update Map 4 to introduce additional Low (up to 6 storeys) and Mid (up to 12 storeys) east of 19 Street NW, and additional Low – Modified (up to 4 storeys) along the north side of 12 Avenue NW and 11 Avenue NW. Change two blocks along the west side of 14 Street NW to Mid (up to 12 storeys).                                                                                                                                                                                                  |
| 8 Ave NW                                                                                                                                                                                                                                                                                                                                                                                                                                                                                                                                                                                                                                                                                                                                                                                                                                                                                                                      | WW S Ave NW                                        | Map 4: Building<br>Scale | Update Map 4 to include additional Mid (up to 12 storeys) at the northwest corner of 14 Street NW and 8 Avenue NW, and change the Riley Park Village site to High (up to 26 storeys).                                                                                                                                                                                                                                                                                                                |
| Grant Red January Red Red January Red January Red January Red January Red January Red Red January Red January Red | S AV NW  Classington Rd  Kensington Rd  Menoria Dr | Map 4: Building<br>Scale | Update Map 4 to introduce additional Mid (up to 12 storeys) west of 10 Street NW along Gladstone Road. Height modifiers were removed resulting in up to 26 storeys being proposed on the Safeway and triangle sites. Parcels to the north and south of the Safeway site are now a modified scale of up to 15 storeys. The remainder of 10 Street NW to the south transitions to 12 storeys and then down to up to 6 storeys for sites at the northwest corner of 10 Street NW and Memorial Drive NW. |

ISC:UNRESTRICTED Page 3 of 6

ISC:UNRESTRICTED Page 4 of 6

| October 2024 IPC Version                                                                                                                                                                                                                                                                                                                                                                                                                                                                                                                                                                                                                                                                                                                                                                                                                                                                                                                                                                                                                                                                                                                                                                                                                                                                                                                                                                                                                                                                                                                                                                                                                                                                                                                                                                                                                                                                                                                                                                                                                                                                                                      | January 2025 IPC Version             | Plan Map/Figure                                      | Key Proposed Updates                                                                                                                                                                                                                                                                                                                                                                                                                                  |
|-------------------------------------------------------------------------------------------------------------------------------------------------------------------------------------------------------------------------------------------------------------------------------------------------------------------------------------------------------------------------------------------------------------------------------------------------------------------------------------------------------------------------------------------------------------------------------------------------------------------------------------------------------------------------------------------------------------------------------------------------------------------------------------------------------------------------------------------------------------------------------------------------------------------------------------------------------------------------------------------------------------------------------------------------------------------------------------------------------------------------------------------------------------------------------------------------------------------------------------------------------------------------------------------------------------------------------------------------------------------------------------------------------------------------------------------------------------------------------------------------------------------------------------------------------------------------------------------------------------------------------------------------------------------------------------------------------------------------------------------------------------------------------------------------------------------------------------------------------------------------------------------------------------------------------------------------------------------------------------------------------------------------------------------------------------------------------------------------------------------------------|--------------------------------------|------------------------------------------------------|-------------------------------------------------------------------------------------------------------------------------------------------------------------------------------------------------------------------------------------------------------------------------------------------------------------------------------------------------------------------------------------------------------------------------------------------------------|
| ANN 3S OT ANGEROUS AND A STATE OF THE PARTY | AND St NW                            | Figure 4: Modified<br>Building Scale<br>Areas        | Update Figure 4 to remove Modified Building Scales on the Safeway site and the triangle site to now allow for up to 26 storeys.  Introduce Modified Building Scales east of 10 Street NW on the blocks directly north and south of the existing Safeway site, which will be limited up to 15 storeys.  Maintain Modified Building Scale on the site located at the northeast corner of 10 Street NW and Kensington Road NW, limited up to 16 storeys. |
| 20 AV NW  14 AV NW  15 AV NW  16 AV NW  16 AV NW  17 AV NW  18 AV NW  19 AV NW                                                                                                                                                                                                                                                                                                                                                                                                                                                                                                                                                                                                                                                                                                                                                                                                                                                                                                                                                                                                                                                                                                                                                                                                                                                                                                                                                                                                                                                                                                                                                                                                                                                                                                                                                                                                                                                                                                                                                                                                                                                | 20 AV NW  15 AV NW  8 AV NW  6 AV NW | Figure 11: Lions<br>Park LRT Transit<br>Station Area | Update Figure 11 to introduce additional Core Zones around the Lions Park LRT Transit Station along 19 Street NW and 13 Avenue NW.  Introduce additional Transition Zones west of 19 Street NW and south 12 Avenue NW on the east side of Lions Park.                                                                                                                                                                                                 |