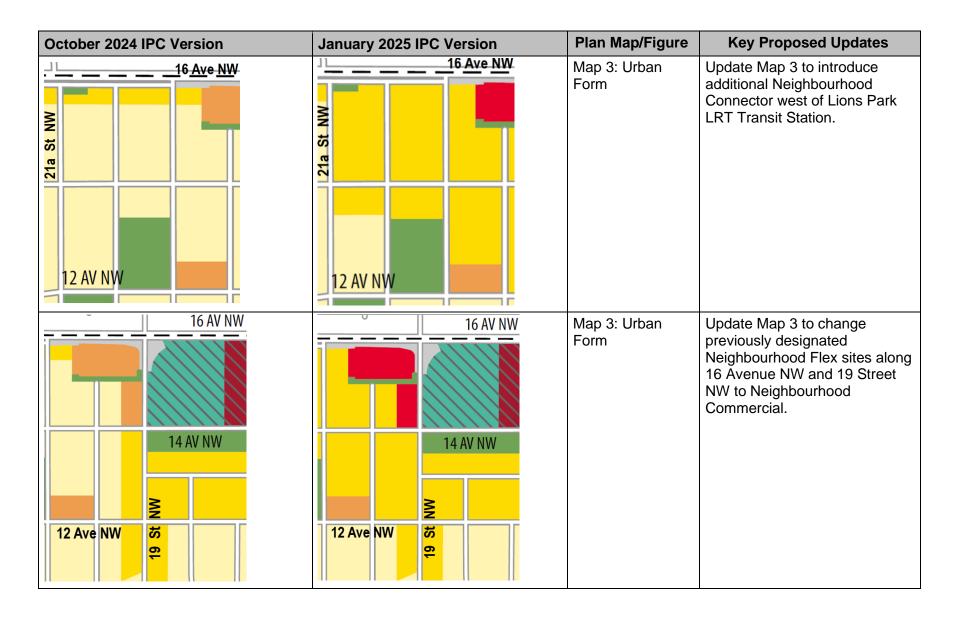

## **Riley Referral Motion - Key Map and Figure Changes**

ISC:UNRESTRICTED Page 1 of 6

ISC:UNRESTRICTED Page 2 of 6

| October 2024 IPC Version                                                                                                                                                                                                                                                                                                                                                                                                                                                                                                                                                                                                                                                                                                                                                                                                                                                                                                      | January 2025 IPC Version                           | Plan Map/Figure          | Key Proposed Updates                                                                                                                                                                                                                                                                                                                                                                                                                                                                                 |
|-------------------------------------------------------------------------------------------------------------------------------------------------------------------------------------------------------------------------------------------------------------------------------------------------------------------------------------------------------------------------------------------------------------------------------------------------------------------------------------------------------------------------------------------------------------------------------------------------------------------------------------------------------------------------------------------------------------------------------------------------------------------------------------------------------------------------------------------------------------------------------------------------------------------------------|----------------------------------------------------|--------------------------|------------------------------------------------------------------------------------------------------------------------------------------------------------------------------------------------------------------------------------------------------------------------------------------------------------------------------------------------------------------------------------------------------------------------------------------------------------------------------------------------------|
| 12 Ave NW  11 Ave NW                                                                                                                                                                                                                                                                                                                                                                                                                                                                                                                                                                                                                                                                                                                                                                                                                                                                                                          | 14 AV NW  12 Ave NW  11 Ave NW                     | Map 4: Building<br>Scale | Update Map 4 to introduce additional Low (up to 6 storeys) and Mid (up to 12 storeys) east of 19 Street NW, and additional Low – Modified (up to 4 storeys) along the north side of 12 Avenue NW and 11 Avenue NW. Change two blocks along the west side of 14 Street NW to Mid (up to 12 storeys).                                                                                                                                                                                                  |
| 8 Ave NW                                                                                                                                                                                                                                                                                                                                                                                                                                                                                                                                                                                                                                                                                                                                                                                                                                                                                                                      | WW S Ave NW                                        | Map 4: Building<br>Scale | Update Map 4 to include additional Mid (up to 12 storeys) at the northwest corner of 14 Street NW and 8 Avenue NW, and change the Riley Park Village site to High (up to 26 storeys).                                                                                                                                                                                                                                                                                                                |
| Grant Red January Red Red January Red January Red January Red January Red January Red Red January Red January Red | S AV NW  Classington Rd  Kensington Rd  Menoria Dr | Map 4: Building<br>Scale | Update Map 4 to introduce additional Mid (up to 12 storeys) west of 10 Street NW along Gladstone Road. Height modifiers were removed resulting in up to 26 storeys being proposed on the Safeway and triangle sites. Parcels to the north and south of the Safeway site are now a modified scale of up to 15 storeys. The remainder of 10 Street NW to the south transitions to 12 storeys and then down to up to 6 storeys for sites at the northwest corner of 10 Street NW and Memorial Drive NW. |