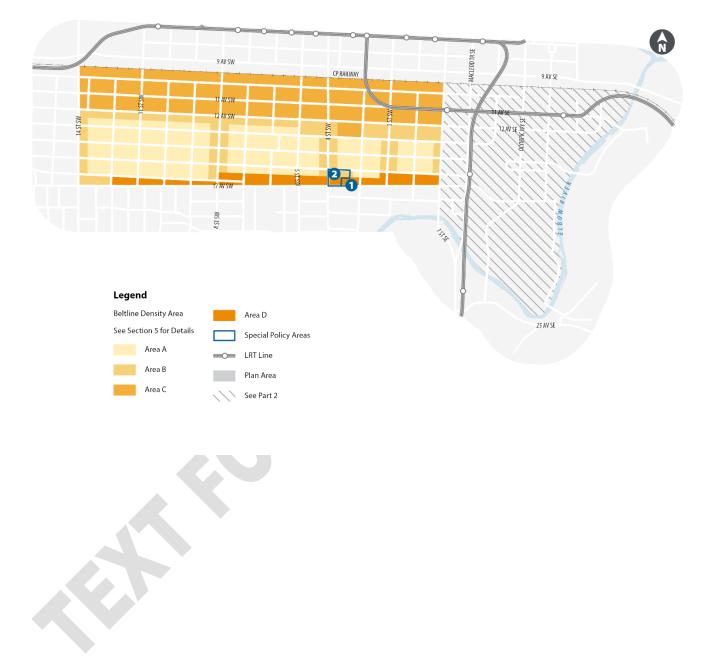

|



# SCHEDULE C

# Map 5: Density Areas