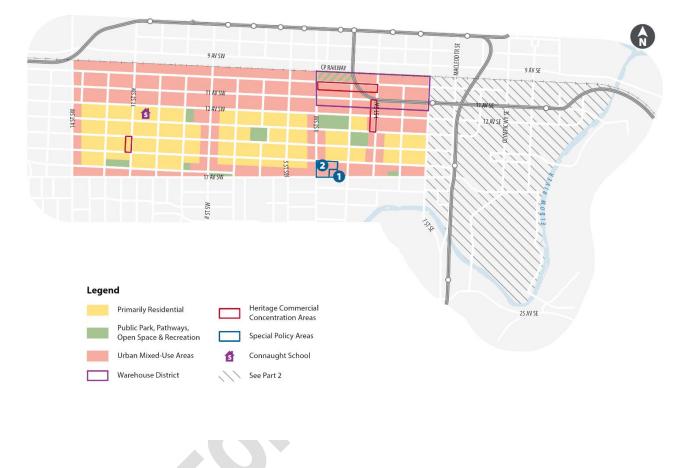

ered as a separate bonusing item. This bonusing item must follow all principles of Density Bonusing as found under Section 5.3.1 of this ARP. Any public realm improvements that are considered under this bonusing item must not be an element that would otherwise be requested as part of any new development, but must be an enhancement over and above what would normally form a part of any new development."

- (d) In Part 1, delete the existing Table 5 entitled 'Density Areas' and replace with the revised Table 5 entitled 'Density Areas' attached as Schedule B.
- (e) In Part 1, delete the existing Map 5 entitled 'Density Areas' and replace with the revised Map 5 entitled 'Density Areas' attached as Schedule C.

CPC2025-0034 Attachment 2 ISC:UNRESTRICTED

# SCHEDULE A

# Map 3: Land Use Concept



# CPC2025-0034 Attachment 2

### SCHEDULE B

#### Table 5: Density Areas

| Density<br>area | Base density<br>(in FAR)                                                                                                                                                                                                                                                                                                                        | Maximum density with bonuses and transfers of density (in FAR)