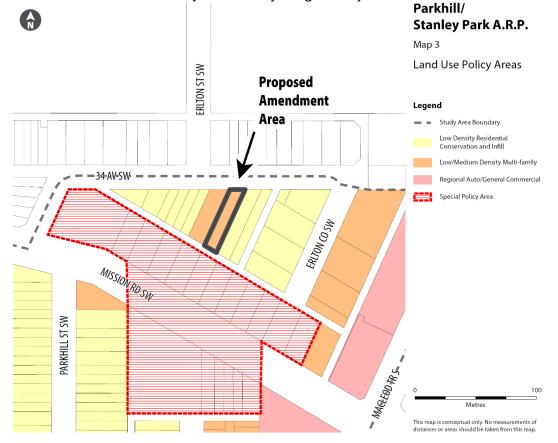

## NOW, THEREFORE, THE COUNCIL OF THE CITY OF CALGARY ENACTS AS FOLLOWS:

- 1. The Parkhill/Stanley Park Area Redevelopment Plan attached to and forming part of Bylaw 20P94, as amended, is hereby further amended as follows:
  - (a) Amend Map 3 entitled 'Land Use Policy Areas' by changing 0.06 hectares ± (0.15 acres ±) located at 43 34 Avenue SW (Plan 5793U, Block 7, Lot 35 and a portion of Lot 36) from 'Low Density Residential Conservation and Infill' to 'Low/Medium Density Multi-family' as generally illustrated in the sketch below: