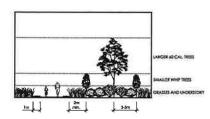

## **LEGEND**

- (1) 3m Asphalt Walkway
- (2) Bench Pad
- 3 Environmental Reserve Rehabilitation (Detailed to be provided later)

DETAIL: PATHWAY & PLANTS ELEVATION

- (4) Inner-Street Ornamental Planting
  - Flowering trees and shrubs along pathways and parking to soften the hardscape
  - Ornamental perennials and grasses above