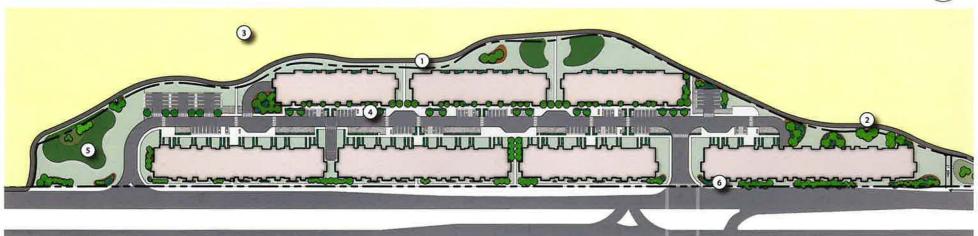

## **LEGEND**

- (1) 3m Asphalt Walkway
- (2) Bench Pad
- 3 Environmental Reserve Rehabilitation (Detailed to be provided later)

DETAIL: PATHWAY & PLANTS ELEVATION

- (4) Inner-Street Ornamental Planting
  - Flowering trees and shrubs along pathways and parking to soften the hardscape
  - Ornamental perennials and grasses above

- (5) Naturalized Forest
  - 70% whips & and 30% 60mm cal. trees
  - mixes of aspens and pines

## 6 Buffer Planting

- noise screening from Blackfoot Trail
- coniferous trees mixed with a small percentage of deciduous trees