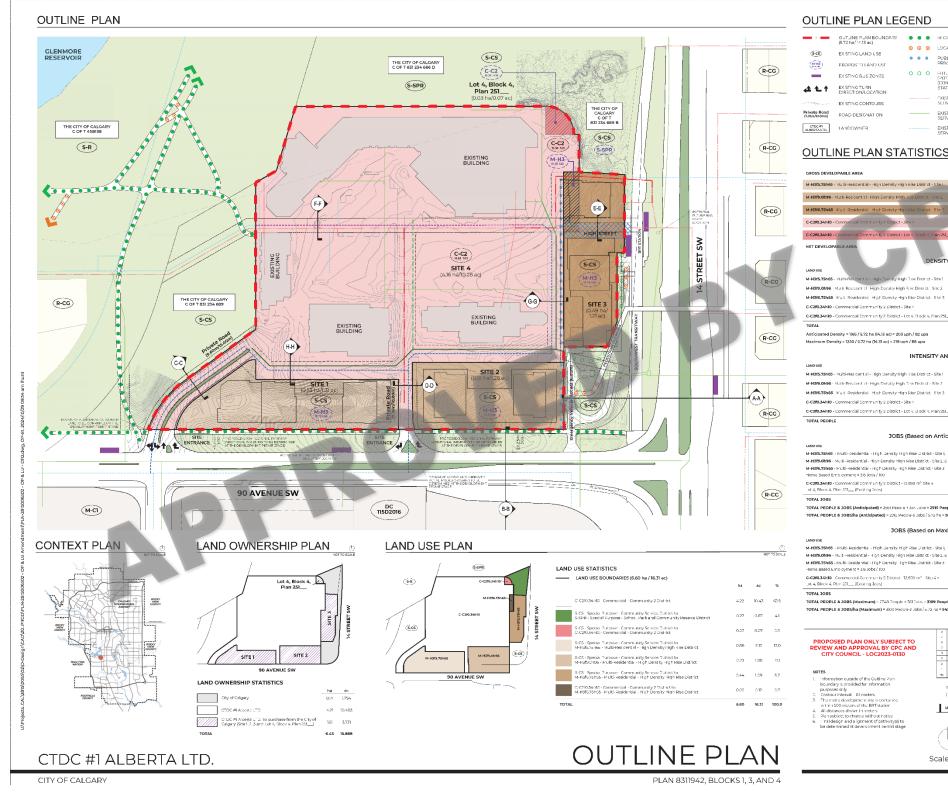

## CPC2024-1067 Attachment 5

| cipated Units                                                      | 25<br>1)<br>per ha<br>and Pe | iði seopi<br>2,850 mé<br>:opie)<br>48 seopi | Intensity P<br>e / 100 = 2<br>/ 50 m <sup>2</sup> p<br>Intensity B<br>e / 100 = 2 | 5.51 x 3.8 jobs                       |                                    | 30bs<br>97<br>257<br>354<br>30bs<br>104<br>257 |  |
|--------------------------------------------------------------------|------------------------------|---------------------------------------------|-----------------------------------------------------------------------------------|---------------------------------------|------------------------------------|------------------------------------------------|--|
| opie 8 Jobs<br>Sole 8 Jobs<br>Sola People 8 Jobs<br>dimum Units a  | 25<br>IX<br>per ha           | ති reopl<br>2,850 m <sup>e</sup><br>cople)  | Intensity P.<br>e / 100 – 2<br>/ 50 m² u<br>Intensity R                           | තින x 3.8 joos<br>er ems byou         |                                    | 97<br>287<br><b>354</b><br>30bs                |  |
| ople & Jobs<br>509 People & Jobs                                   | 25<br>1:<br>per ha           | iāī neopi<br>2,850 m≚                       | Intensity P.<br>e / 100 - 2                                                       | 5.61 x 3.8 job                        |                                    | 97<br>267                                      |  |
| cipated Units                                                      | 75                           | ത് neopl                                    | Intensity P.<br>e / 100 - 2                                                       | 5.61 x 3.8 job                        |                                    | 97<br>267                                      |  |
| cipated Units                                                      |                              |                                             | Intensity P.                                                                      |                                       | L                                  |                                                |  |
|                                                                    | and P                        |                                             |                                                                                   | .te                                   |                                    | Jobs                                           |  |
|                                                                    |                              |                                             |                                                                                   |                                       |                                    |                                                |  |
|                                                                    | v                            |                                             | -                                                                                 |                                       | 2561                               | 2748                                           |  |
|                                                                    | 0<br>0                       |                                             | 0<br>U                                                                            | 0.0<br>0.0                            | a<br>a                             | 0                                              |  |
|                                                                    | 513<br>343                   |                                             | 543                                                                               | 22<br>72                              | 1128<br>754                        | 1227<br>754                                    |  |
| -,                                                                 | Anticipat<br>Units<br>500    | 4                                           | <i>20</i>                                                                         | 22                                    | People<br>6/3                      | Masimum<br>People<br>787                       |  |
| NALYSIS / PEC                                                      | PLE                          |                                             |                                                                                   |                                       |                                    |                                                |  |
| _                                                                  | 5.72                         | 14.13                                       | v                                                                                 | 1165                                  | ~                                  | 1250                                           |  |
| L_                                                                 | 4.16<br>0.08                 | 10.28<br>0.07                               | o<br>o                                                                            | 0                                     | o<br>o                             | 0                                              |  |
|                                                                    | 0.51<br>0.49                 | 126<br>121                                  | 8.14<br>6.63                                                                      | 513<br>343                            | 8.80<br>5.63                       | 558<br>343                                     |  |
|                                                                    | ha<br>0.53                   | вс<br>1.51                                  | Anticipete<br>FAR<br>4.98                                                         | d Anticipated<br>Units<br>303         | Masimum<br>EAR<br>5.62             | Unite<br>349                                   |  |
| Y ANALYSIS                                                         |                              |                                             | Anticise                                                                          | el ánticiester                        | Maslewer                           | Maximum                                        |  |
|                                                                    | 5.72                         |                                             |                                                                                   | 14.13                                 |                                    | 100.0                                          |  |
|                                                                    |                              | 4.16                                        |                                                                                   | 0.07                                  |                                    | 72.7                                           |  |
|                                                                    |                              | 0,49                                        |                                                                                   | 151                                   |                                    | 8.6                                            |  |
|                                                                    |                              | 251                                         |                                                                                   | 176                                   |                                    | 6.9                                            |  |
|                                                                    | -                            | 5.72                                        |                                                                                   | 14.13                                 |                                    | 93                                             |  |
| ,                                                                  |                              | Ŀa                                          |                                                                                   | **                                    |                                    | w                                              |  |
| 5                                                                  |                              |                                             |                                                                                   |                                       |                                    |                                                |  |
| VIC NG<br>STINC WATER<br>VIC NG                                    |                              |                                             |                                                                                   | EXISTING P<br>TO BE CON<br>PUBLIC STO | RIVATE ST<br>IVERTED T<br>DRM MAIN | ORM MAN<br>O A<br>I                            |  |
| VIC NG<br>TING STORM<br>VIC NG                                     |                              |                                             |                                                                                   | TO BE REP<br>LARG_R PU                | LACED WI                           | E MA N                                         |  |
| TINC SANITARY                                                      |                              |                                             |                                                                                   | PRO POSEL<br>STORM SEP<br>FXISTING P  | DIVATE M                           | ATER MAI                                       |  |
| URE PATERWAY<br>TENT AL BY OTHE<br>NNECE ON TO MA<br>F ON PLATFORM | R53)                         |                                             |                                                                                   | PROPOSED<br>STORM SEP                 |                                    |                                                |  |
|                                                                    |                              |                                             |                                                                                   | PROPOSED PUBLIC<br>WATER SERVICING    |                                    |                                                |  |
| LICLY ACCESSIBL<br>ATE PATHWAY                                     |                              |                                             |                                                                                   | PROPOSET<br>SANITARY S                |                                    |                                                |  |