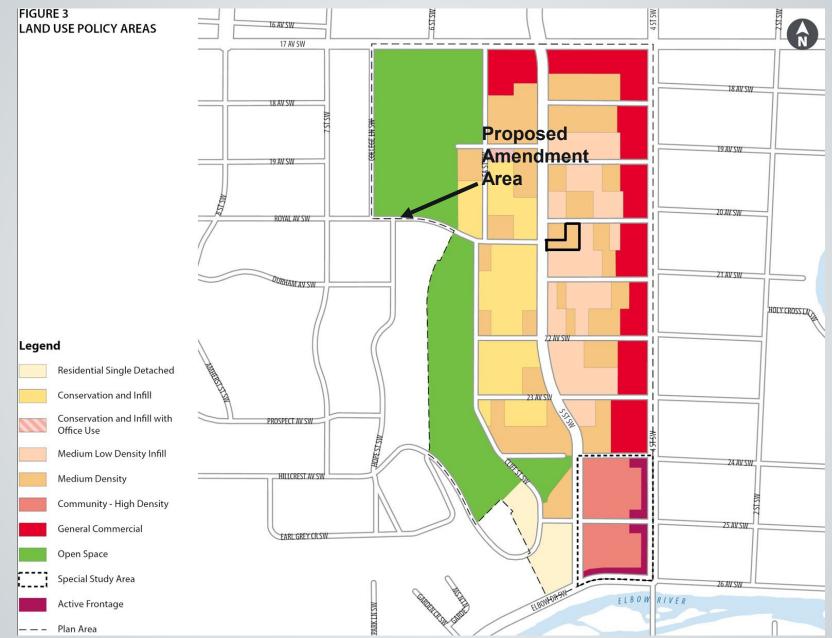

d111) District and Multi-Residential Contextual Medium Profile (M-C2) District to Multi-Residential High Density Low Rise (M-H1f3.3h21) District.

#### Location Maps

SE

Ο

10 AV/SE 0

CP RAILWAY

12 AV SE 1

3



2 AV SW

#### LEGEND 600m buffer from LRT station LRT Stations Blue Ο Downtown 0 Red AV S Ο Green (Future) NDRSW 25 AV SF LRT Line Blue GEMETERY Blue/Red Red 30 AV SW Max BRT Stops 30 AV SW 30 AV SW Ο Orange 0 Purple 0 CEMETER Teal 32 AV SW Yellow

SW



**Parcel Size:** 

0.19 ha 54m x 36m 4

**Location Map** 

Surrounding Land Use



5





#### Proposed M-H1f3.3h21 District:

- Maximum building height = 21 metres (approximately 6 storeys)
- Maximum Floor Area Ratio = 3.3 (building floor area of 6,435 square metres)
- Anticipated 71 dwelling units

6

#### Policy Amendment 7



## **RECOMMENDATIONS:**

#### That Council:

- 1. Give three readings to **Proposed Bylaw 89P2024** for the amendments to the Cliff Bungalow Area Redevelopment Plan; and
- Give three readings to Proposed Bylaw 301D2024 for the redesignation of 0.19 hectares ± (0.48 acres ±) located at 537 20 Avenue SW (Plan 4453L, Block 4 Lots 1 to 3 and a portion of Lot 4) from from Multi-Residential Contextual Grade-Oriented (M-CGd111) District and Multi-Residential Contextual Medium Profile (M-C2) District to Multi-Residential High Density Low Rise (M-H1f3.3h21) District.

## **Supplementary Slides**

9

#### Site Photos 10



Existing single-detached dwelling that contain multiple units

Existing apartment building on corner of 5 ST SW and 20 AVE SW

#### Site Photos 11



Existing single-detached dw