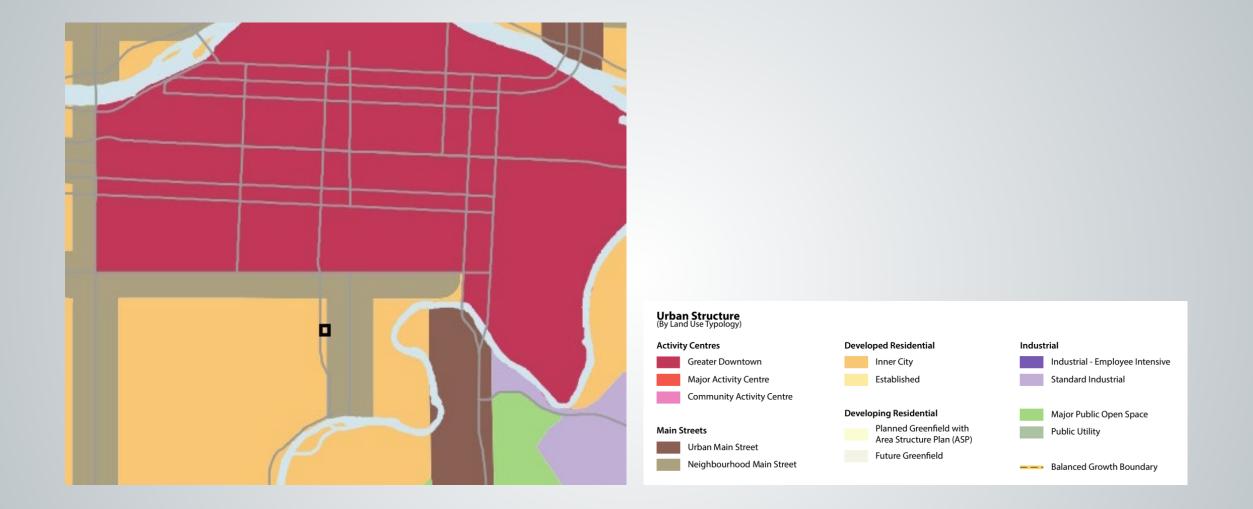

±) located at 537 20 Avenue SW (Plan 4453L, Block 4 Lots 1 to 3 and a portion of Lot 4) from from Multi-Residential Contextual Grade-Oriented (M-CGd111) District and Multi-Residential Contextual Medium Profile (M-C2) District to Multi-Residential High Density Low Rise (M-H1f3.3h21) District.

## **Supplementary Slides**

9

#### Site Photos 10



Existing single-detached dwelling that contain multiple units

Existing apartment building on corner of 5 ST SW and 20 AVE SW

#### Site Photos 11



Existing single-detached dwelling and apartment building looking east from Royal Ave SW



Existing lane condition with townhouse buildings on the south side

#### Site Photos 12



5 Street SW looking south

20 Avenue SW looking east

Existing Land Use Map 13



## MDP - Map 1: Urban Structure 14



## MDP – Developed Areas Guidebook <sup>15</sup>