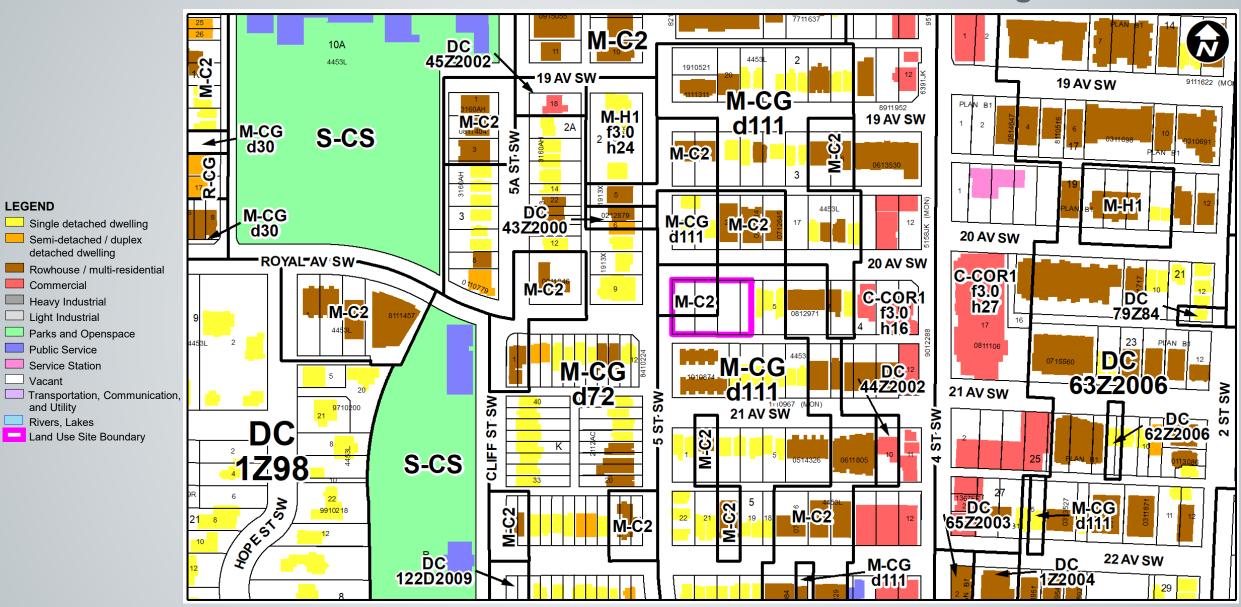

#### Site Photos 12

5 Street SW looking south

20 Avenue SW looking east

Existing Land Use Map 13