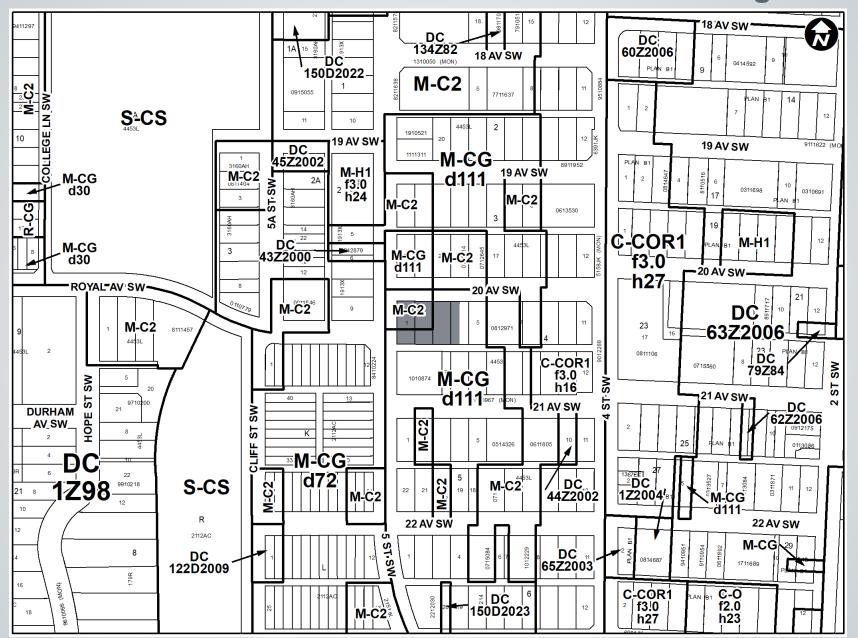

#### Site Photos 12

5 Street SW looking south

20 Avenue SW looking east

Existing Land Use Map 13