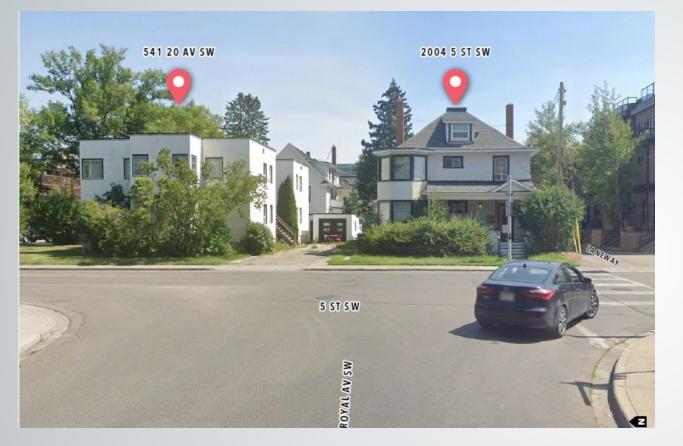

#### Site Photos 10

Existing single-detached dwelling that contain multiple units

Existing apartment building on corner of 5 ST SW and 20 AVE SW