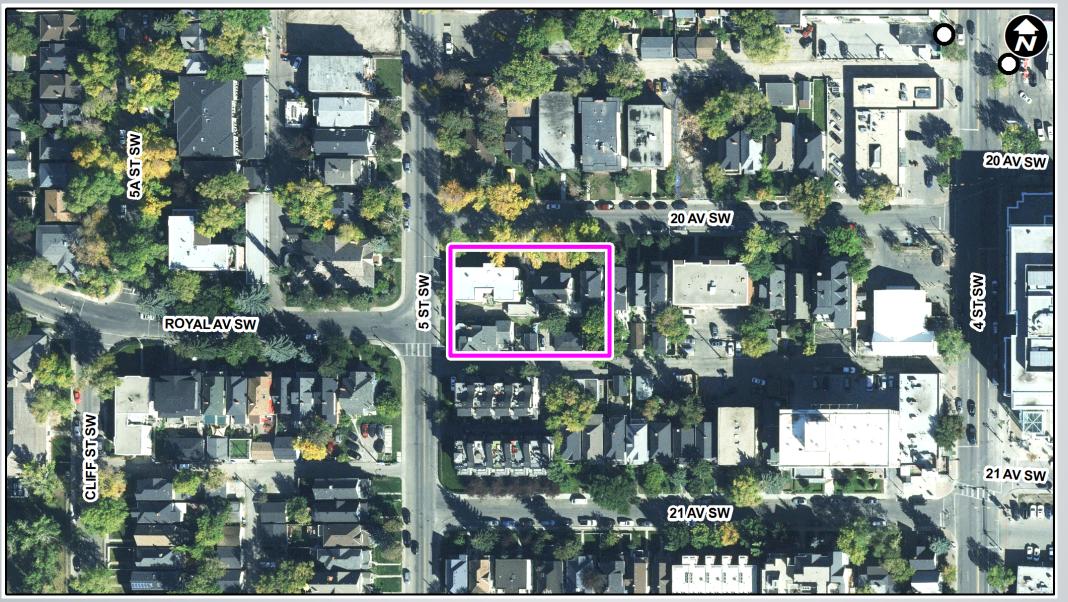

SW

**Parcel Size:** 

0.19 ha 54m x 36m 4

**Location Map** 

Surrounding Land Use

5