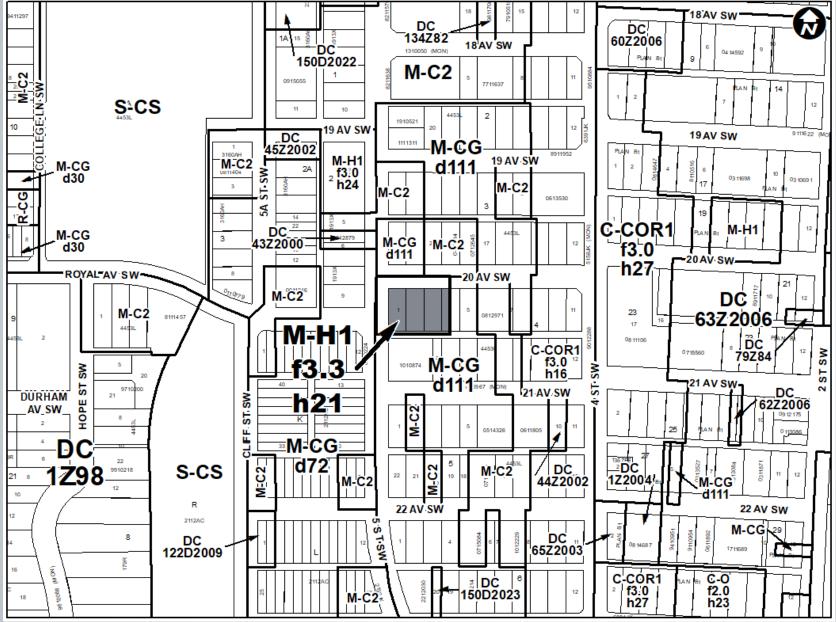

SW

**Parcel Size:** 

0.19 ha 54m x 36m 4

**Location Map** 

Surrounding Land Use

5

#### Proposed M-H1f3.3h21 District:

- Maximum building height = 21 metres (approximately 6 storeys)
- Maximum Floor Area Ratio = 3.3 (building floor area of 6,435 square metres)
- Anticipated 71 dwelling units