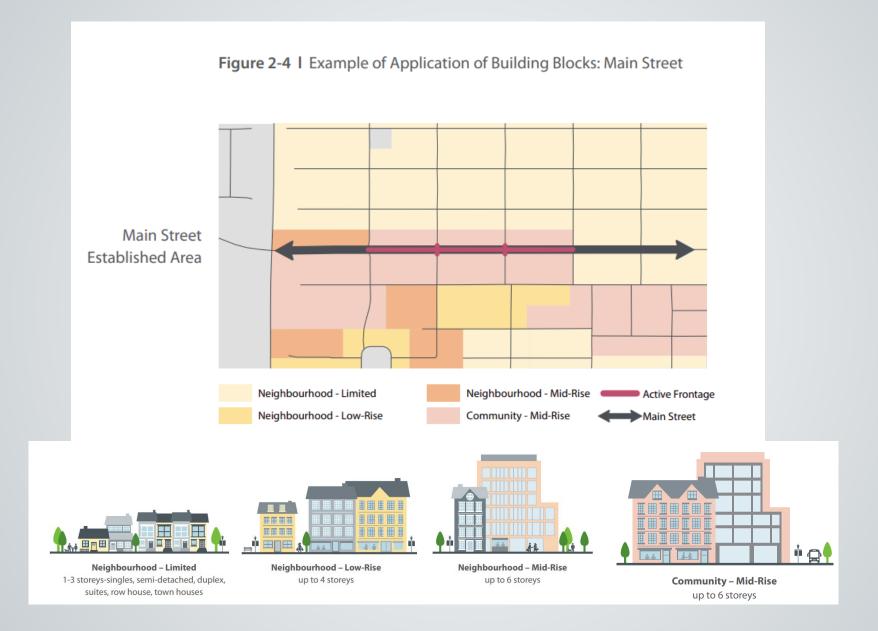

Lots 1 to 3 and a portion of Lot 4) from from Multi-Residential Contextual Grade-Oriented (M-CGd111) District and Multi-Residential Contextual Medium Profile (M-C2) District to Multi-Residential High Density Low Rise (M-H1f3.3h21) District.

## **Supplementary Slides**

9

#### Site Photos 10



Existing single-detached dwelling that contain multiple units

Existing apartment building on corner of 5 ST SW and 20 AVE SW

#### Site Photos 11



Existing single-detached dwelling and apartment building looking east from Royal Ave SW



Existing lane condition with townhouse buildings on the south side

#### Site Photos 12



5 Street SW looking south

20 Avenue SW looking east

Existing Land Use Map 13



## MDP - Map 1: Urban Structure 14



## MDP – Developed Areas Guidebook <sup>15</sup>