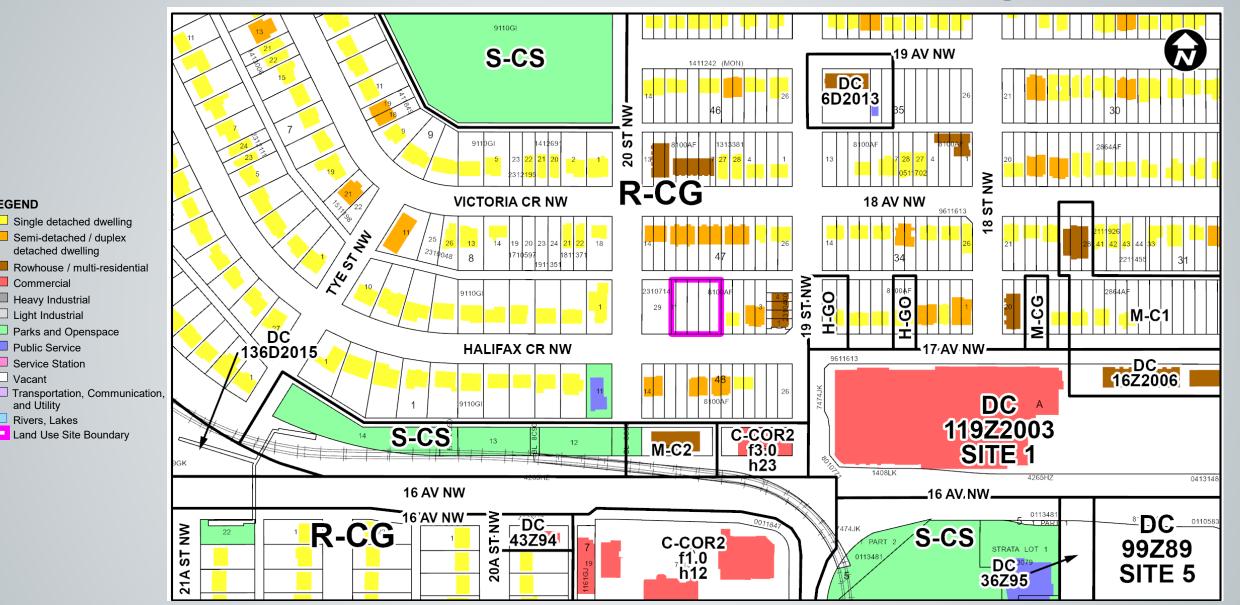

### **Surrounding Land Use**

LEGEND

Commercial

Heavy Industrial

Light Industrial

Public Service

Service Station Vacant

and Utility

Rivers. Lakes