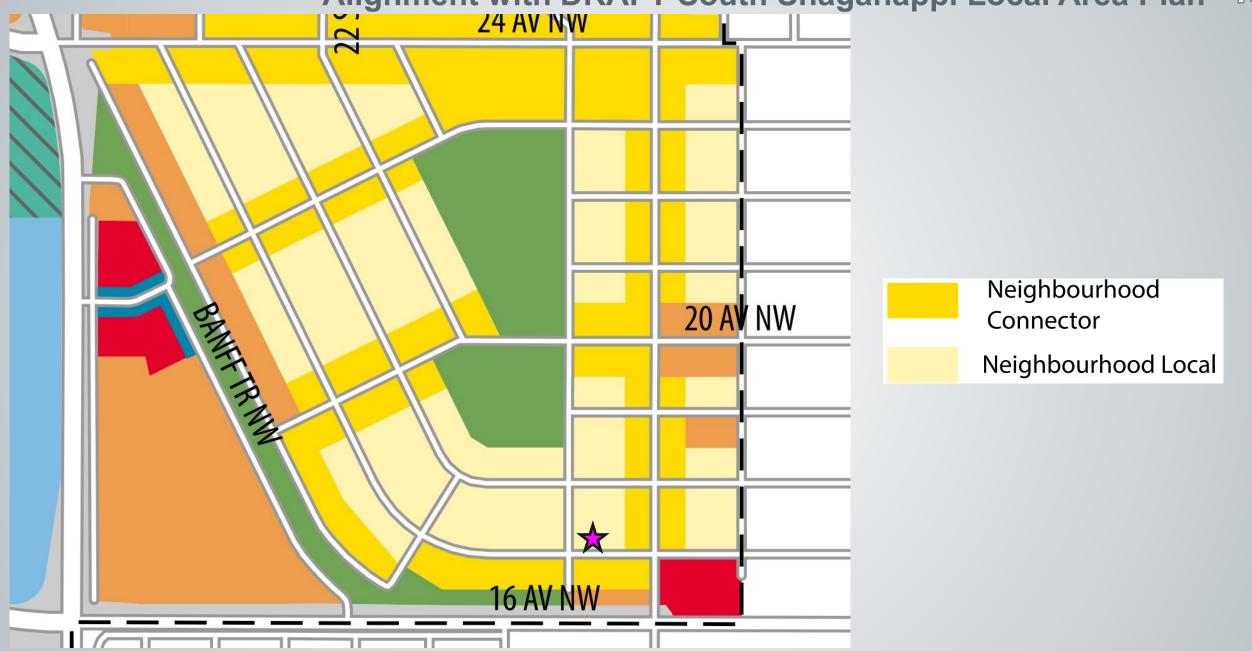

o (FAR) of 1.5.

### **Policy Amendments to the Banff Trail Area Redevelopment Plan**



### Policy Amendments to the Banff Trail Area Redevelopment Plan



# **Calgary Planning Commission's Recommendation:**

That Council:

- 1. Give three readings to **Proposed Bylaw 85P2024** for the amendments to the Banff Trail Area Redevelopment Plan (Attachment 2); and
- 2. Give three readings to Proposed Bylaw 282D2024 for the redesignation of 0.13 hectares ± (0.32 acres ±) located at 2016 and 2020 17 Avenue NW (Plan 8100AF, Block 47, Lots 7 to 10 and a portion of Lot 11) from Residential Grade-Oriented Infill (R-CG) District to Housing Grade Oriented (H-GO) District.

# **Supplementary Slides**

## Site Photos 11



## Site Photos 12



## Alignment with DRAFT South Shaganappi Local Area Plan 13



## Existing Land Use Map 14