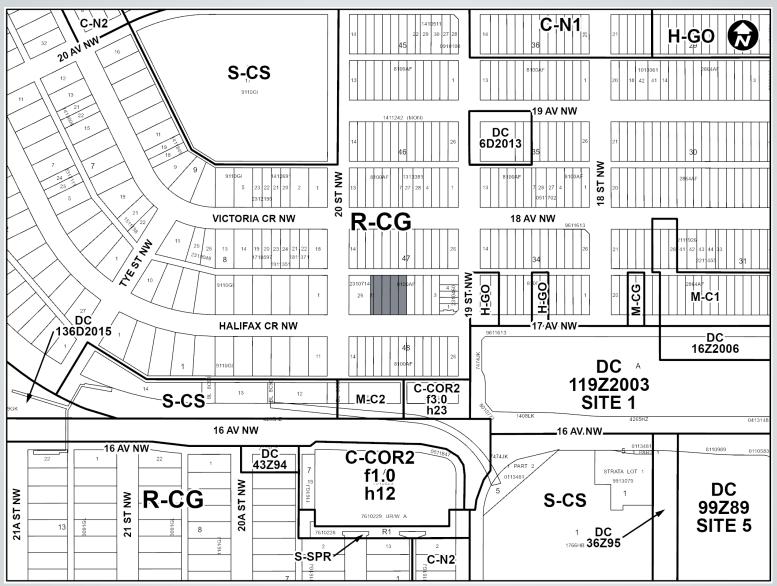

mendments to the Banff Trail Area Redevelopment Plan**



### Policy Amendments to the Banff Trail Area Redevelopment Plan



# **Calgary Planning Commission's Recommendation:**

That Council:

- 1. Give three readings to **Proposed Bylaw 85P2024** for the amendments to the Banff Trail Area Redevelopment Plan (Attachment 2); and
- 2. Give three readings to Proposed Bylaw 282D2024 for the redesignation of 0.13 hectares ± (0.32 acres ±) located at 2016 and 2020 17 Avenue NW (Plan 8100AF, Block 47, Lots 7 to 10 and a portion of Lot 11) from Residential Grade-Oriented Infill (R-CG) District to Housing Grade Oriented (H-GO) District.

# **Supplementary Slides**

## Site Photos 11



## Site Photos 12



## Alignment with DRAFT South Shaganappi Local Area Plan 13



## Existing Land Use Map 14