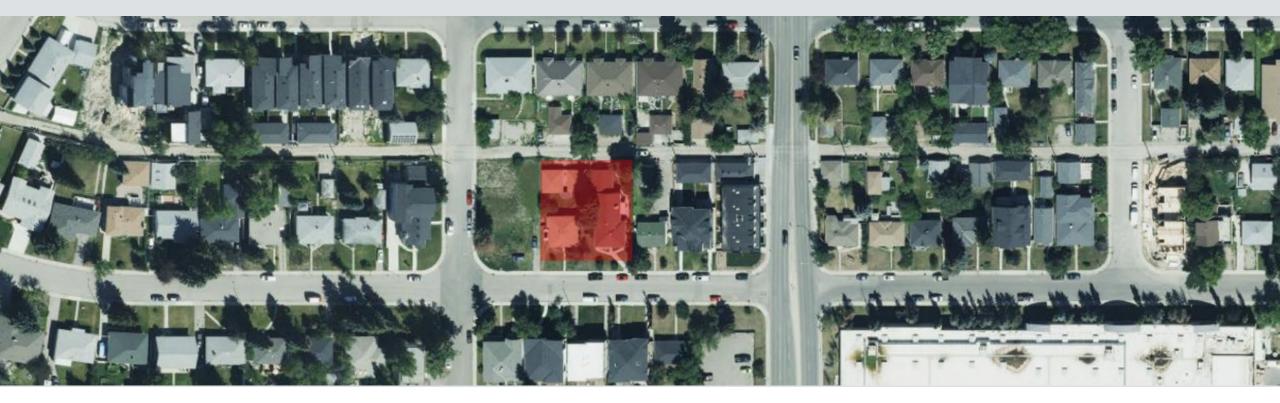

# **Calgary Planning Commission's Recommendation:**

That Council:

- 1. Give three readings to **Proposed Bylaw 85P2024** for the amendments to the Banff Trail Area Redevelopment Plan (Attachment 2); and
- 2. Give three readings to Proposed Bylaw 282D2024 for the redesignation of 0.13 hectares ± (0.32 acres ±) located at 2016 and 2020 17 Avenue NW (Plan 8100AF, Block 47, Lots 7 to 10 and a portion of Lot 11) from Residential Grade-Oriented Infill (R-CG) District to Housing Grade Oriented (H-GO) District.