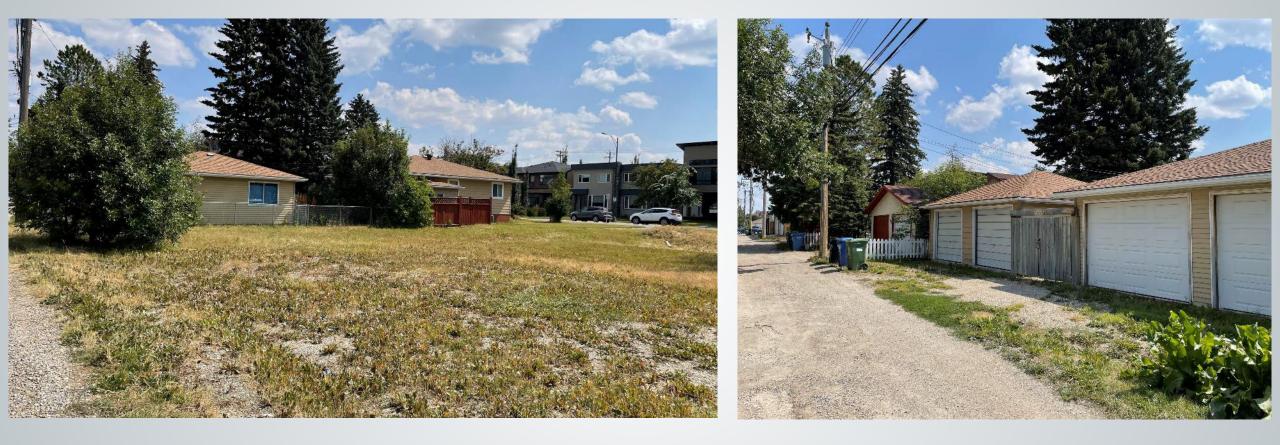

aximum height of 12.0 metres; and
- maximum 1.5 floor area ratio (FAR) of 1.5.

### **Policy Amendments to the Banff Trail Area Redevelopment Plan**



### Policy Amendments to the Banff Trail Area Redevelopment Plan



# **Calgary Planning Commission's Recommendation:**

That Council:

- 1. Give three readings to **Proposed Bylaw 85P2024** for the amendments to the Banff Trail Area Redevelopment Plan (Attachment 2); and
- 2. Give three readings to Proposed Bylaw 282D2024 for the redesignation of 0.13 hectares ± (0.32 acres ±) located at 2016 and 2020 17 Avenue NW (Plan 8100AF, Block 47, Lots 7 to 10 and a portion of Lot 11) from Residential Grade-Oriented Infill (R-CG) District to Housing Grade Oriented (H-GO) District.

# **Supplementary Slides**

## Site Photos 11



## Site Photos 12



## Alignment with DRAFT South Shaganappi Local Area Plan 13



## Existing Land Use Map 14