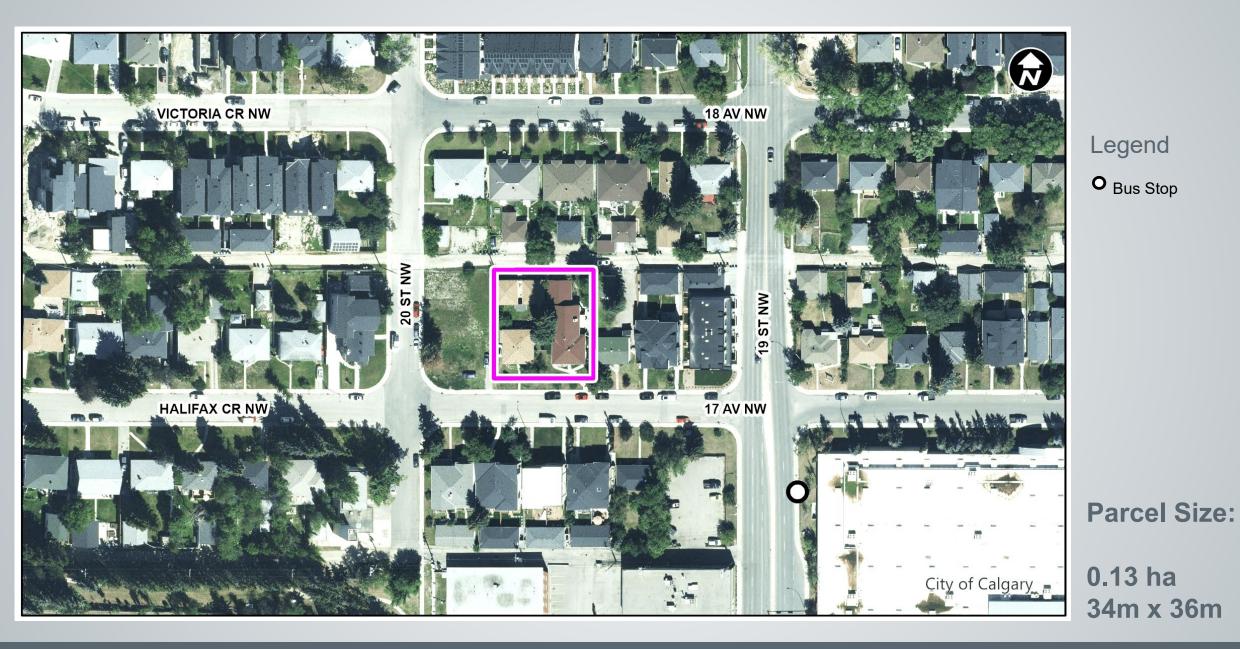

# **Calgary Planning Commission's Recommendation:**

That Council:

- 1. Give three readings to **Proposed Bylaw 85P2024** for the amendments to the Banff Trail Area Redevelopment Plan (Attachment 2); and
- 2. Give three readings to Proposed Bylaw 282D2024 for the redesignation of 0.13 hectares ± (0.32 acres ±) located at 2016 and 2020 17 Avenue NW (Plan 8100AF, Block 47, Lots 7 to 10 and a portion of Lot 11) from Residential Grade-Oriented Infill (R-CG) District to Housing Grade Oriented (H-GO) District.