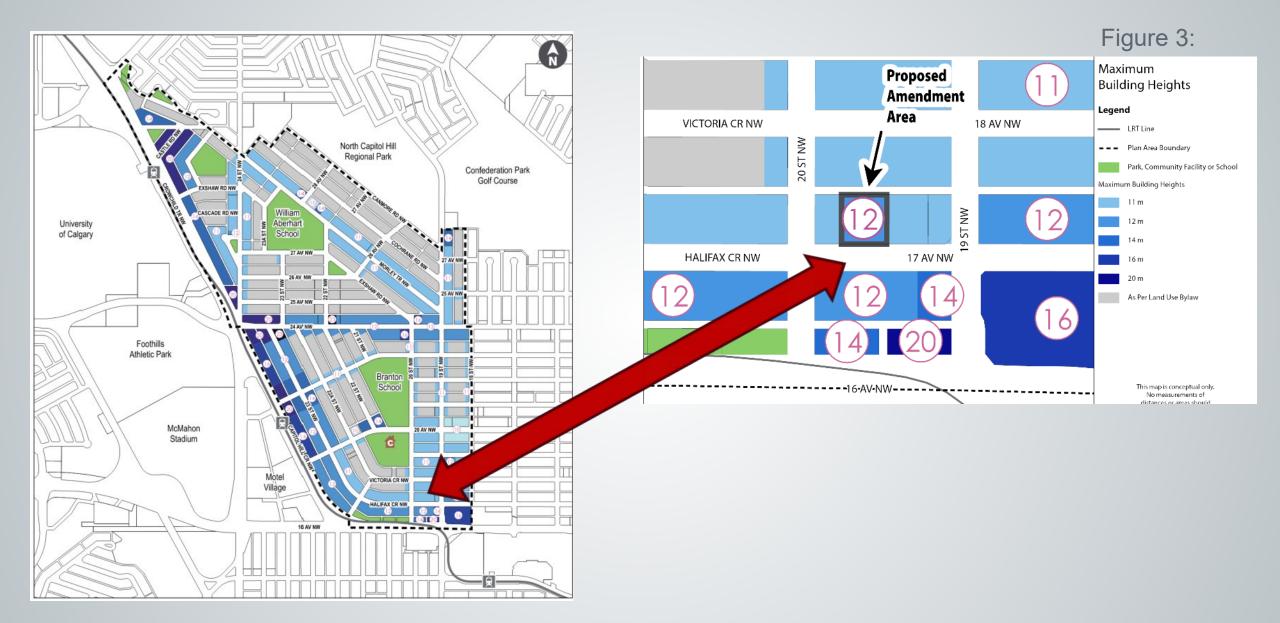

#### Proposed Housing – Grade-Oriented (H-GO) District:

- intended to accommodate gradeoriented residential developments in a form and scale consistent with low density residential areas;
- maximum height of 12.0 metres; and
- maximum 1.5 floor area ratio (FAR) of 1.5.