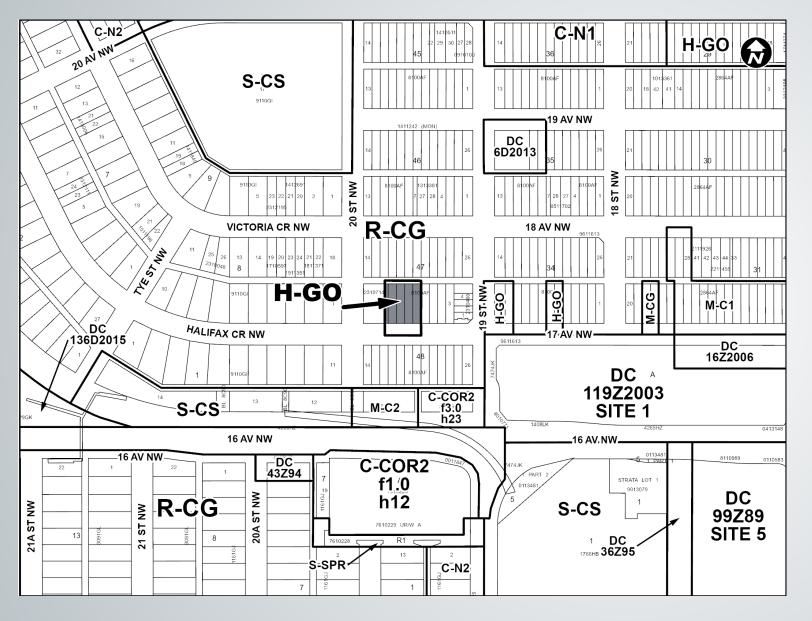

### **Surrounding Land Use**

LEGEND

Commercial

Heavy Industrial

Light Industrial

Public Service

Service Station Vacant

and Utility

# **Calgary Planning Commission's Recommendation:**

That Council:

- 1. Give three readings to **Proposed Bylaw 85P2024** for the amendments to the Banff Trail Area Redevelopment Plan (Attachment 2); and
- 2. Give three readings to Proposed Bylaw 282D2024 for the redesignation of 0.13 hectares ± (0.32 acres ±) located at 2016 and 2020 17 Avenue NW (Plan 8100AF, Block 47, Lots 7 to 10 and a portion of Lot 11) from Residential Grade-Oriented Infill (R-CG) District to Housing Grade Oriented (H-GO) District.