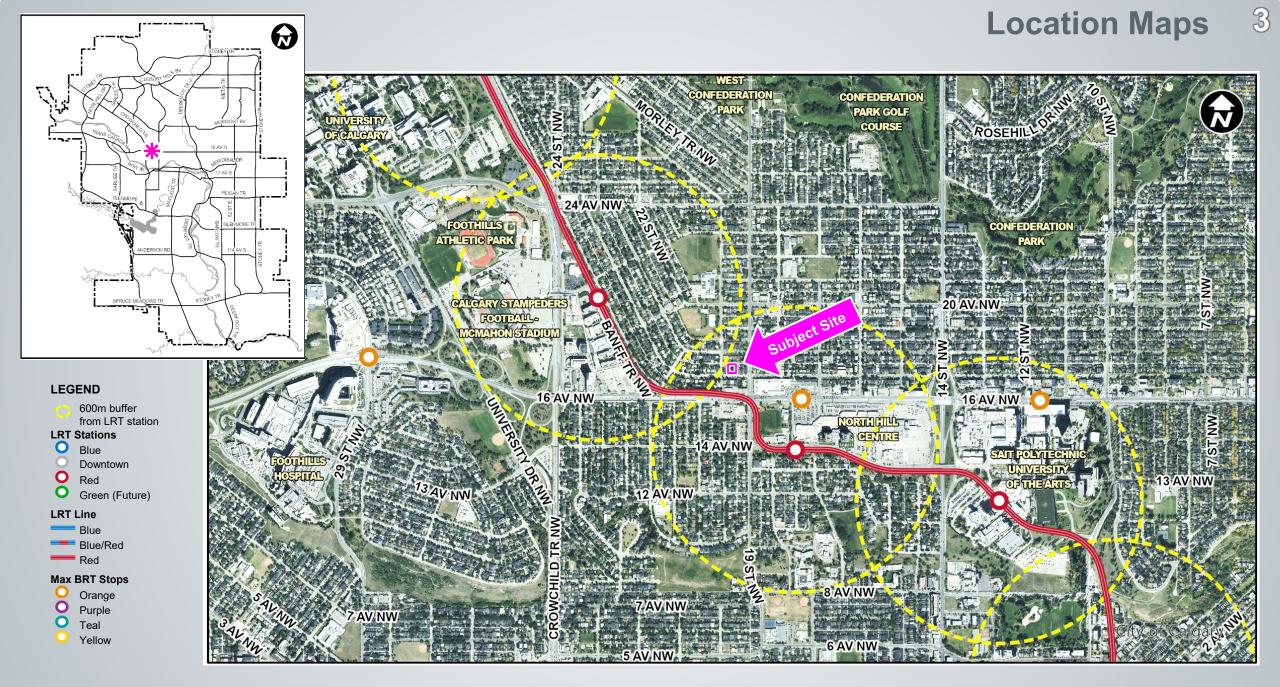

## Public Hearing of Council Agenda Item: 7.2.6

1



# LOC2024-0193 / CPC2024-1057 Land Use Amendment

December 3, 2024

**ISC: Unrestricted** 

# **Calgary Planning Commission's Recommendation:**

That Council:

- 1. Give three readings to **Proposed Bylaw 85P2024** for the amendments to the Banff Trail Area Redevelopment Plan (Attachment 2); and
- 2. Give three readings to Proposed Bylaw 282D2024 for the redesignation of 0.13 hectares ± (0.32 acres ±) located at 2016 and 2020 17 Avenue NW (Plan 8100AF, Block 47, Lots 7 to 10 and a portion of Lot 11) from Residential Grade-Oriented Infill (R-CG) District to Housing Grade Oriented (H-GO) District.



#### Public Hearing of Council - Item 7.2.6 - LOC2024-0193

Location Map

4



#### Public Hearing of Council - Item 7.2.6 - LOC2024-0193

**December 3, 2024** 

### **Surrounding Land Use**



LEGEND

Commercial

Heavy Industrial

Light Industrial

Public Service

Service Station Vacant

and Utility

Rivers. Lakes



#### Proposed Housing – Grade-Oriented (H-GO) District:

- intended to accommodate gradeoriented residential developments in a form and scale consistent with low density residential areas;
- maximum height of 12.0 metres; and
- maximum 1.5 floor area ratio (FAR) of 1.5.

### **Policy Amendments to the Banff Trail Area Redevelopment Plan**



### Policy Amendments to the Banff Trail Area Redevelopment Plan



# **Calgary Planning Commission's Recommendation:**

That Council: