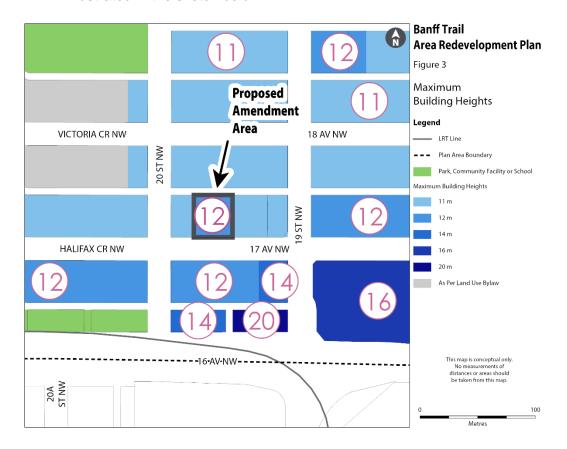

## **BYLAW NUMBER 85P2024**

(b) Amend Figure 3 entitled 'Maximum Building Heights' by changing 0.13 hectares ± (0.32 acres ±) located at 2016 and 2020 – 17 Avenue NW (Plan 8100AF, Block 47, Lots 7 to 10 and a portion of Lot 11) from '11 m' to '12 m' as generally illustrated in the sketch below: