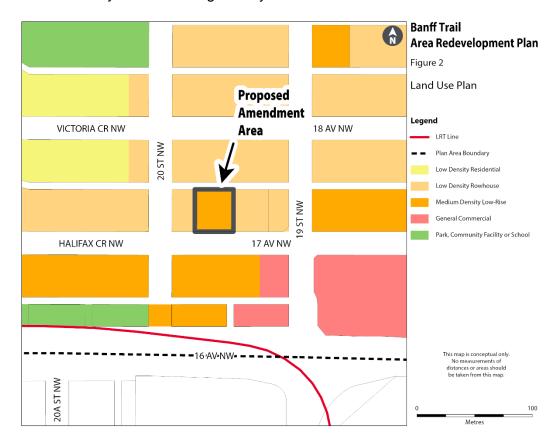

## NOW, THEREFORE, THE COUNCIL OF THE CITY OF CALGARY ENACTS AS FOLLOWS:

- 1. The Banff Trail Area Redevelopment Plan attached to and forming part of Bylaw 7P86, as amended, is hereby further amended as follows:
  - (a) Amend Figure 2 entitled 'Land Use Plan' by changing 0.13 hectares ± (0.32 acres ±) located at 2016 and 2020 17 Avenue NW (Plan 8100AF, Block 47, Lots 7 to 10 and a portion of Lot 11) from 'Low Density Rowhouse' to 'Medium Density Low-Rise' as generally illustrated in the sketch below: