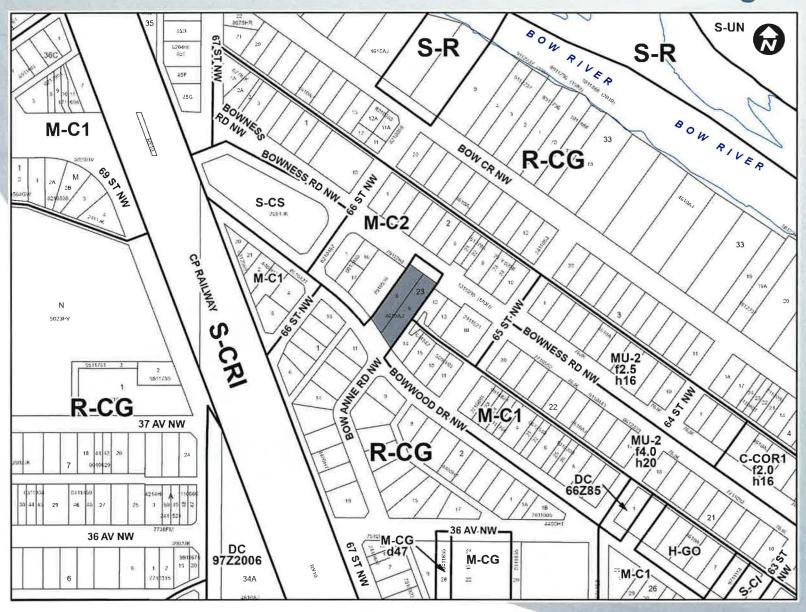

#### **Surrounding Land Use** ROWNESS! BOW RIVER M-C1 BOWNESS RO NW SS R-CG BONCANN M-C2 **LEGEND** Single detached dwelling CP RAILWAY Semi-detached / duplex detached dwelling M-C1 Rowhouse / multi-residential Commercial Heavy Industrial Light Industrial 5023HV BOWNESS RONN S-CRI Parks and Openspace Public Service Service Station MU-2 ☐ Vacant BONNOOD OR NW. 9511761 Transportation, Communication, 9511759 h16 and Utility Rivers, Lakes R-CG Land Use Site Boundary M-C1 BOW **37 AV NW** MU-2 f4.0 C-COR1 h20 f2!0 DC R-CG M-C1 66Z85 25