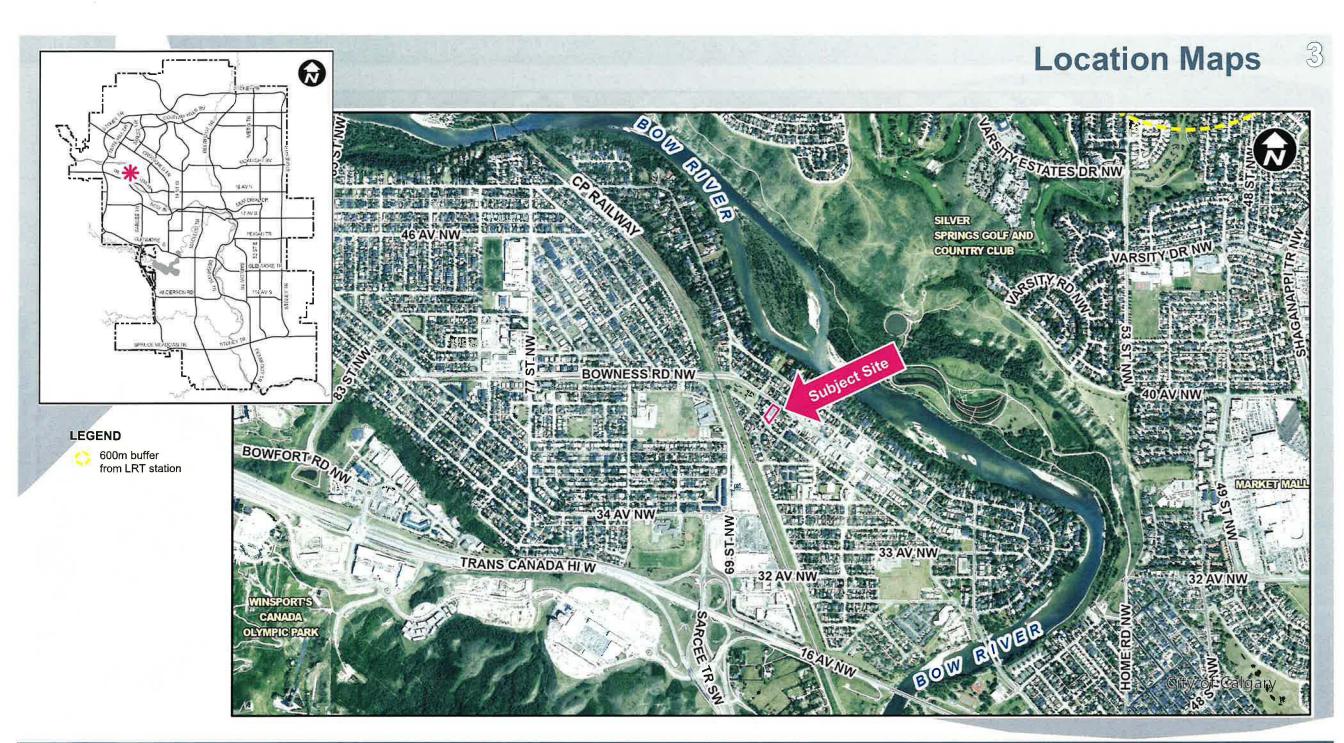

2. Give three readings to the proposed bylaw for the redesignation of 0.20 hectares ± (0.50 acres ±) located at 6623 Bowness Road NW (Plan 4610AJ, Block 23, Lots 5 and 6) from Residential – Grade-Oriented Infill (R-CG) District **to** Mixed Use – General (MU-1f3.0h20.5) District.

#### **RECOMMENDATIONS:**

That Calgary Planning Commission recommend that Council:

Give three readings to the proposed bylaw for the redesignation of 0.20 hectares ± (0.50 acres ±) located at 6623 Bowness Road NW (Plan 4610AJ, Block 23, Lots 5 and 6) from Residential – Grade-Oriented Infill (R-CG) District **to** Mixed Use – General (MU-1f3.0h20.5) District.