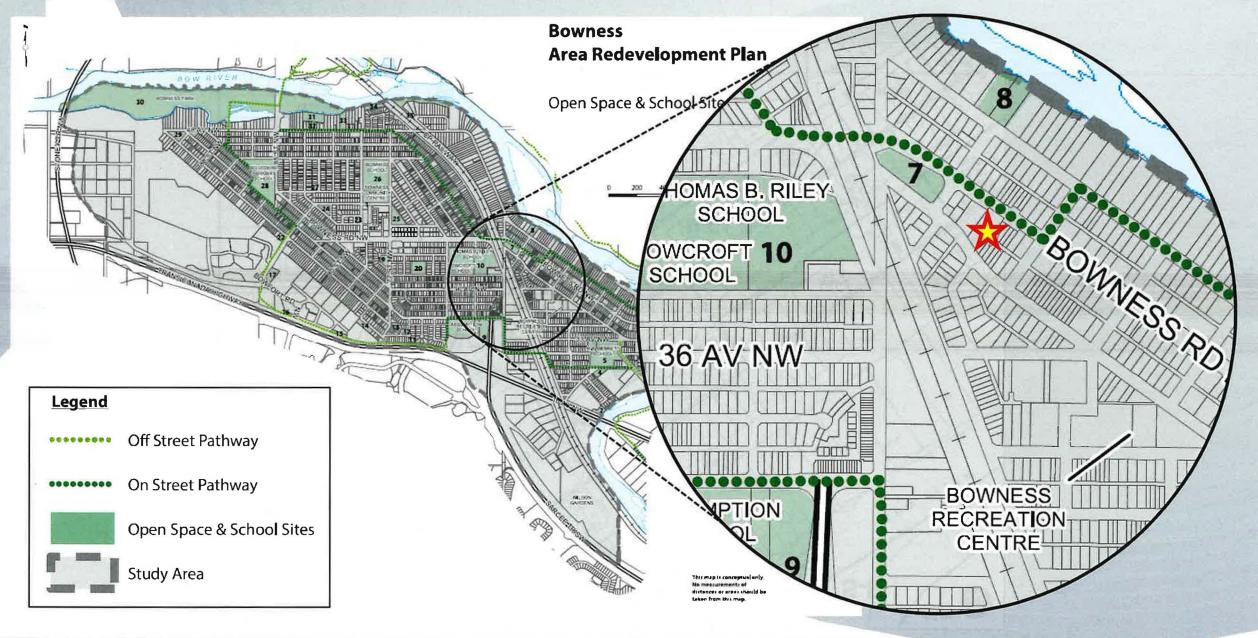

Vacant BONNOOD OR NW. 9511761 Transportation, Communication, 9511759 h16 and Utility Rivers, Lakes R-CG Land Use Site Boundary M-C1 BOW **37 AV NW** MU-2 f4.0 C-COR1 h20 f2!0 DC R-CG M-C1 66Z85 25

### **Proposed Land Use Map**

# Proposed MU-1f3.0h20.5 District:

- Maximum Floor Area Ratio (FAR) of 3.0
- Maximum building height of 20.5 metres







#### **RECOMMENDATIONS:**

That Calgary Planning Commission recommend that Council:

Give three readings to the proposed bylaw for the redesignation of 0.20 hectares ± (0.50 acres ±) located at 6623 Bowness Road NW (Plan 4610AJ, Block 23, Lots 5 and 6) from Residential – Grade-Oriented Infill (R-CG) District **to** Mixed Use – General (MU-1f3.0h20.5) District.





## Bowness Area Redevelopment Plan

#### MAP 7 - Open Space and School Sites