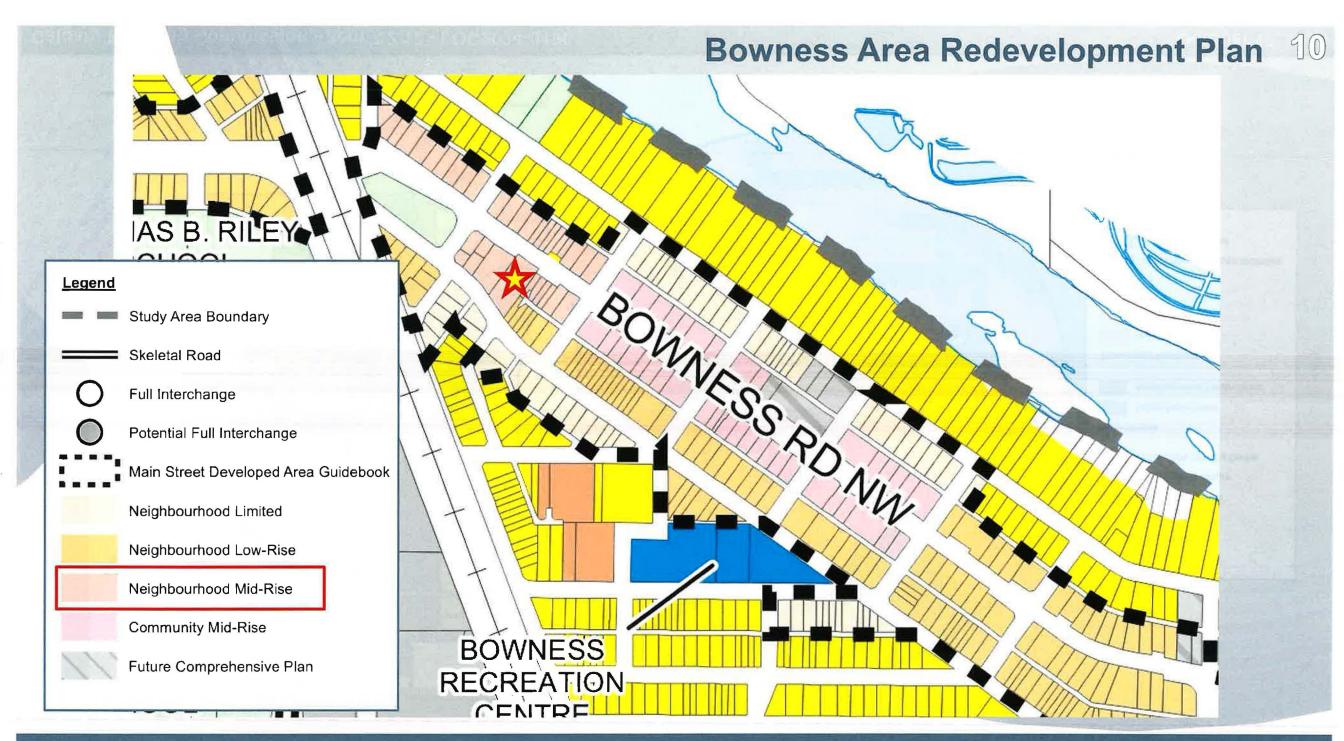

ct **to** Mixed Use – General (MU-1f3.0h20.5) District.





LEGEND

O Bus Stop

Parcel Size:

0.2 ha







#### **Surrounding Land Use** ROWNESS! BOW RIVER M-C1 BOWNESS RO NW SS R-CG BONCANN M-C2 **LEGEND** Single detached dwelling CP RAILWAY Semi-detached / duplex detached dwelling M-C1 Rowhouse / multi-residential Commercial Heavy Industrial Light Industrial 5023HV BOWNESS RONN S-CRI Parks and Openspace Public Service Service Station MU-2 ☐ Vacant BONNOOD OR NW. 9511761 Transportation, Communication, 9511759 h16 and Utility Rivers, Lakes R-CG Land Use Site Boundary M-C1 BOW **37 AV NW** MU-2 f4.0 C-COR1 h20 f2!0 DC R-CG M-C1 66Z85 25

### **Proposed Land Use Map**

# Proposed MU-1f3.0h20.5 District:

- Maximum Floor Area Ratio (FAR) of 3.0
- Maximum building height of 20.5 metres







#### **RECOMMENDATIONS:**

That Calgary Planning Commission recommend that Council:

Give three readings to the proposed bylaw for the redesignation of 0.20 hectares ± (0.50 acres ±) located at 6623 Bowness Road NW (Plan 4610AJ, Block 23, Lots 5 and 6) from Residential – Grade-Oriented Infill (R-CG) District **to** Mixed Use – General (MU-1f3.0h20.5) District.





## Bowness Area Redevelopment Plan

#### MAP 7 - Open Space and School Sites