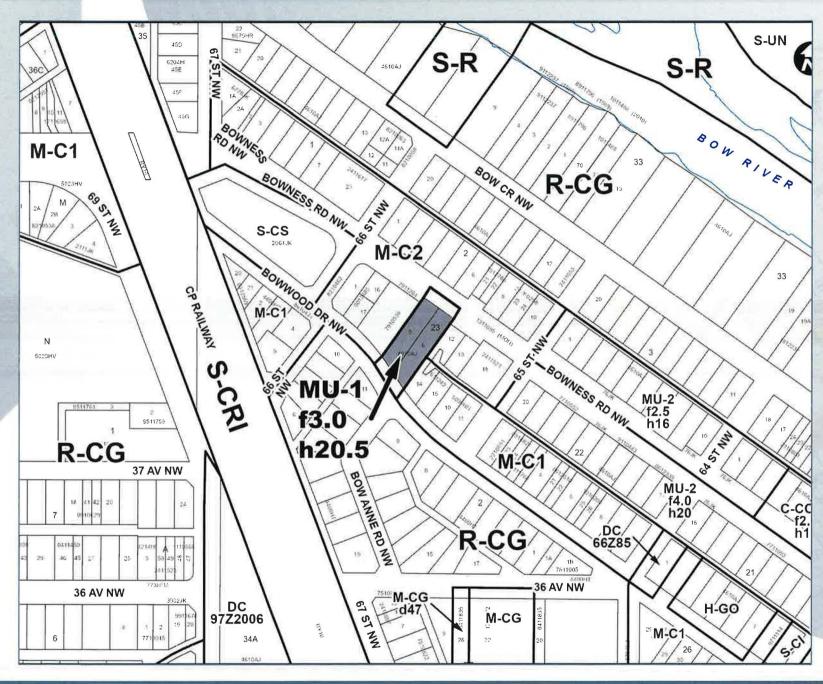

#### **Surrounding Land Use** ROWNESS! BOW RIVER M-C1 BOWNESS RO NW SS R-CG BONCANN M-C2 **LEGEND** Single detached dwelling CP RAILWAY Semi-detached / duplex detached dwelling M-C1 Rowhouse / multi-residential Commercial Heavy Industrial Light Industrial 5023HV BOWNESS RONN S-CRI Parks and Openspace Public Service Service Station MU-2 ☐ Vacant BONNOOD OR NW. 9511761 Transportation, Communication, 9511759 h16 and Utility Rivers, Lakes R-CG Land Use Site Boundary M-C1 BOW **37 AV NW** MU-2 f4.0 C-COR1 h20 f2!0 DC R-CG M-C1 66Z85 25

### **Proposed Land Use Map**

# Proposed MU-1f3.0h20.5 District:

- Maximum Floor Area Ratio (FAR) of 3.0
- Maximum building height of 20.5 metres