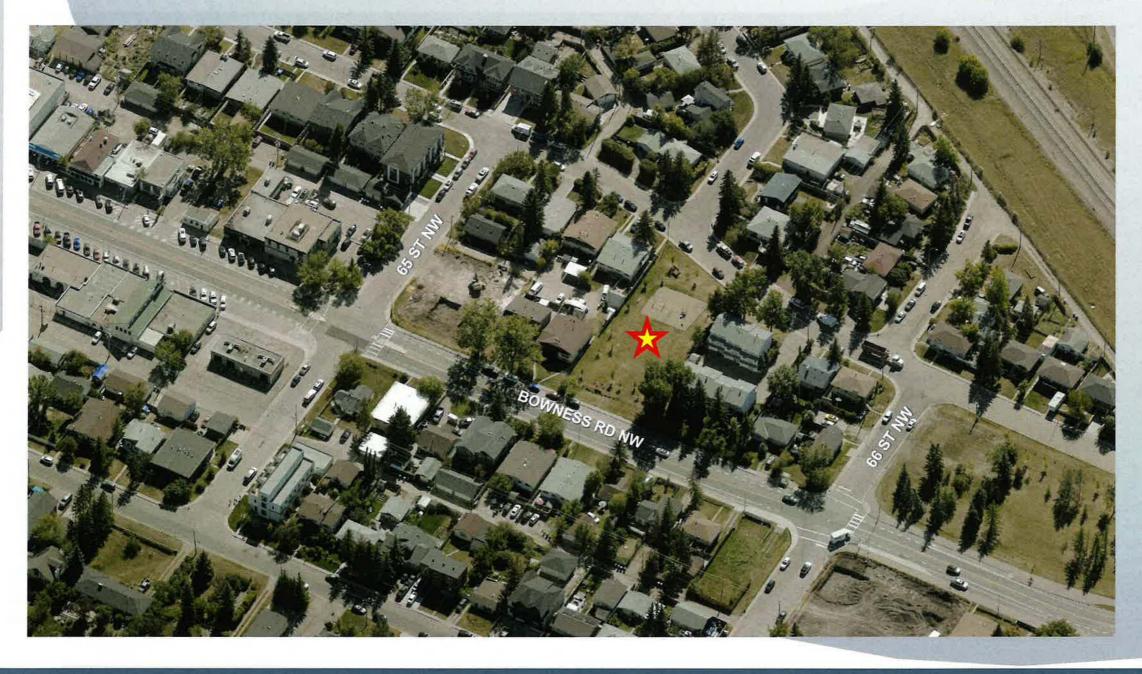

2. Give three readings to the proposed bylaw for the redesignation of 0.20 hectares ± (0.50 acres ±) located at 6623 Bowness Road NW (Plan 4610AJ, Block 23, Lots 5 and 6) from Residential – Grade-Oriented Infill (R-CG) District **to** Mixed Use – General (MU-1f3.0h20.5) District.

LEGEND

O Bus Stop

Parcel Size:

0.2 ha

#### **Surrounding Land Use** ROWNESS! BOW RIVER M-C1 BOWNESS RO NW SS R-CG BONCANN M-C2 **LEGEND** Single detached dwelling CP RAILWAY Semi-detached / duplex detached dwelling M-C1 Rowhouse / multi-residential Commercial Heavy Industrial Light Industrial 5023HV BOWNESS RONN S-CRI Parks and Openspace Public Service Service Station MU-2 ☐ Vacant BONNOOD OR NW. 9511761 Transportation, Communication, 9511759 h16 and Utility Rivers, Lakes R-CG Land Use Site Boundary M-C1 BOW **37 AV NW** MU-2 f4.0 C-COR1 h20 f2!0 DC R-CG M-C1 66Z85 25