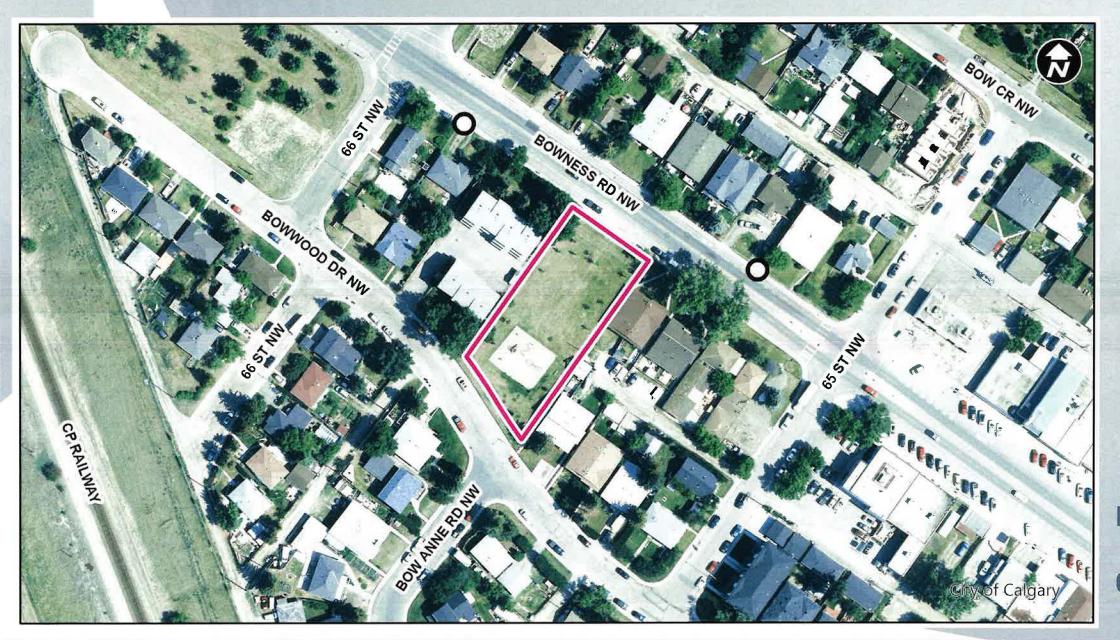

2. Give three readings to the proposed bylaw for the redesignation of 0.20 hectares ± (0.50 acres ±) located at 6623 Bowness Road NW (Plan 4610AJ, Block 23, Lots 5 and 6) from Residential – Grade-Oriented Infill (R-CG) District **to** Mixed Use – General (MU-1f3.0h20.5) District.

#### **RECOMMENDATIONS:**

That Calgary Planning Commission recommend that Council:

Give three readings to the proposed bylaw for the redesignation of 0.20 hectares ± (0.50 acres ±) located at 6623 Bowness Road NW (Plan 4610AJ, Block 23, Lots 5 and 6) from Residential – Grade-Oriented Infill (R-CG) District **to** Mixed Use – General (MU-1f3.0h20.5) District.