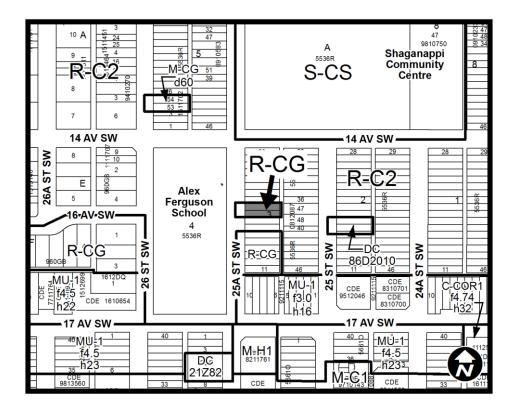

# NOW, THEREFORE, THE COUNCIL OF THE CITY OF CALGARY ENACTS AS FOLLOWS:

- 1. The Land Use Bylaw, being Bylaw 1P2007 of the City of Calgary, is hereby amended by deleting that portion of the Land Use District Map shown as shaded on Schedule "A" to this Bylaw and substituting therefor that portion of the Land Use District Map shown as shaded on Schedule "B" to this Bylaw, including any land use designation, or specific land uses and development guidelines contained in the said Schedule "B".
- 2. This Bylaw comes into force on the date it is passed.

### **SCHEDULE B**