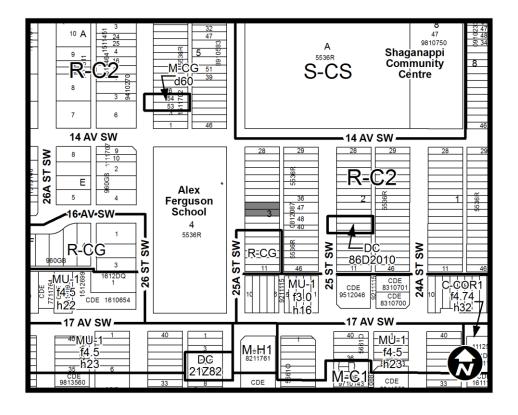

# NOW, THEREFORE, THE COUNCIL OF THE CITY OF CALGARY ENACTS AS FOLLOWS:

- 1. The Land Use Bylaw, being Bylaw 1P2007 of the City of Calgary, is hereby amended by deleting that portion of the Land Use District Map shown as shaded on Schedule "A" to this Bylaw and substituting therefor that portion of the Land Use District Map shown as shaded on Schedule "B" to this Bylaw, including any land use designation, or specific land uses and development guidelines contained in the said Schedule "B".
- 2. This Bylaw comes into force on the date it is passed.

### **SCHEDULE A**