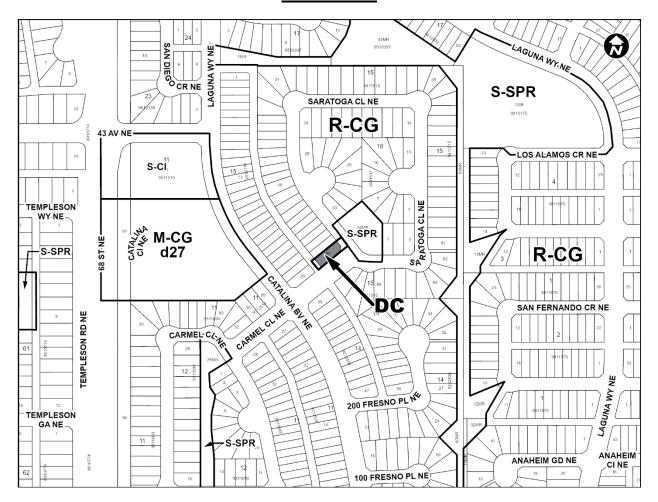

CALGARY ENACTS AS FOLLOWS:

This Bylaw comes into force on the date it is passed.

2.

- 1. The Land Use Bylaw, being Bylaw 1P2007 of the City of Calgary, is hereby amended by deleting that portion of the Land Use District Map shown as shaded on Schedule "A" to this Bylaw and replacing it with that portion of the Land Use District Map shown as shaded on Schedule "B" to this Bylaw, including any land use designation, or specific land uses and development guidelines contained in the said Schedule "B".
- READ A FIRST TIME ON

  READ A SECOND TIME ON

  READ A THIRD TIME ON

  MAYOR

  SIGNED ON

  CITY CLERK

SIGNED ON \_\_\_\_\_



# AMENDMENT LOC2024-0122/CPC2024-0845 BYLAW NUMBER 256D2024

# **SCHEDULE A**





# AMENDMENT LOC2024-0122/CPC2024-0845 BYLAW NUMBER 256D2024

# **SCHEDULE B**



#### **DIRECT CONTROL DISTRICT**

### **Purpose**

1 This Direct Control District Bylaw is intended to allow for the additional use of child care service.

#### Compliance with Bylaw 1P2007

2 Unless otherwise specified, the rules and provisions of Parts 1, 2, 3 and 4 of Bylaw 1P2007 apply to this Direct Control District Bylaw.

#### Reference to Bylaw 1P2007

Within this Direct Control District Bylaw, a reference to a section of Bylaw 1P2007 is deemed to be a reference to the section as amended from time to time.

#### **Permitted Uses**

The *permitted uses* of the Residential – Grade-Oriented Infill (R-CG) District of Bylaw 1P2007 are the *permitted uses* in this Direct Control District.



# AMENDMENT LOC2024-0122/CPC2024-0845 BYLAW NUMBER 256D2024

# **Discretionary Uses**

- The *d