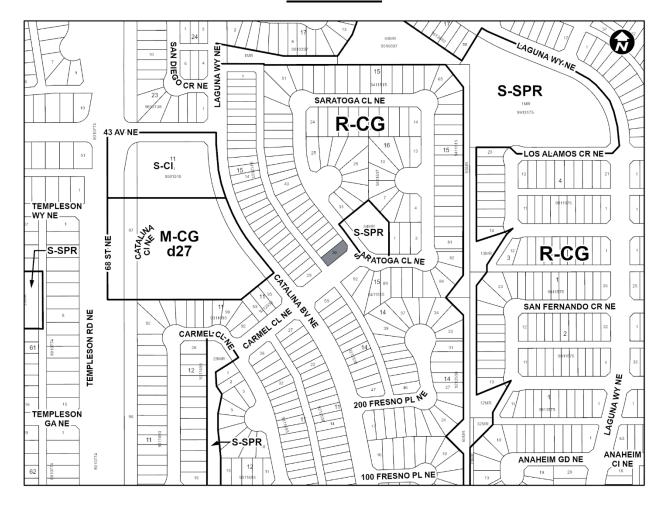

ct*, R.S.A. 2000, c.M-26 as amended;

# NOW, THEREFORE, THE COUNCIL OF THE CITY OF CALGARY ENACTS AS FOLLOWS:

This Bylaw comes into force on the date it is passed.

2.

- 1. The Land Use Bylaw, being Bylaw 1P2007 of the City of Calgary, is hereby amended by deleting that portion of the Land Use District Map shown as shaded on Schedule "A" to this Bylaw and replacing it with that portion of the Land Use District Map shown as shaded on Schedule "B" to this Bylaw, including any land use designation, or specific land uses and development guidelines contained in the said Schedule "B".
- READ A FIRST TIME ON

  READ A SECOND TIME ON

  READ A THIRD TIME ON

  MAYOR

  SIGNED ON

  CITY CLERK

SIGNED ON \_\_\_\_\_



# AMENDMENT LOC2024-0122/CPC2024-0845 BYLAW NUMBER 256D2024

# **SCHEDULE A**





# AMENDMENT LOC2024-0122/CPC2024-0845 BYLAW NUMBER 256D2024

# **SCHEDULE B**



#### **DIRECT CONTROL DISTRICT**

### **Purpose**

1 This Direct Control District Bylaw is intended to allow for the additional use of child care service.

#### Compliance with Bylaw 1P2007

2 Unless otherwise specified, the rules and provisions of Parts 1, 2, 3 and 4 of Bylaw 1P2007 apply to this Direct Control District Bylaw.

#### Reference to Bylaw 1P2007

Within this Direct Control District Bylaw, a reference to a section of Bylaw 1P2007 is deemed to be a reference to the section as amended from time to time.

#### **Permitted Uses**

The *permitted uses* of the Residential – Grade-Oriented Infill (R-CG) District of Bylaw 1P2007 are the *permitted uses* in this Direct Control District.



# AMENDMENT