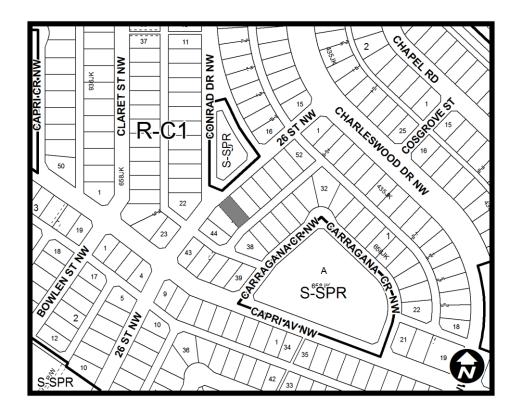

### **SCHEDULE A**

# NOW, THEREFORE, THE COUNCIL OF THE CITY OF CALGARY ENACTS AS FOLLOWS:

- 1. The Land Use Bylaw, being Bylaw 1P2007 of the City of Calgary, is hereby amended by deleting that portion of the Land Use District Map shown as shaded on Schedule "A" to this Bylaw and substituting therefor that portion of the Land Use District Map shown as shaded on Schedule "B" to this Bylaw, including any land use designation, or specific land uses and development guidelines contained in the said Schedule "B".
- 2. This Bylaw comes into force on the date it is passed.