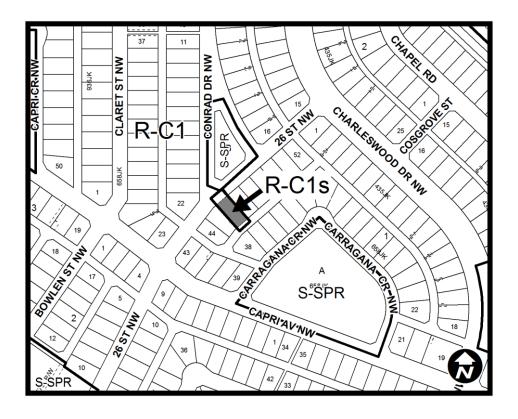

### **SCHEDULE B**

# NOW, THEREFORE, THE COUNCIL OF THE CITY OF CALGARY ENACTS AS FOLLOWS:

- 1. The Land Use Bylaw, being Bylaw 1P2007 of the City of Calgary, is hereby amended by deleting that portion of the Land Use District Map shown as shaded on Schedule "A" to this Bylaw and substituting therefor that portion of the Land Use District Map shown as shaded on Schedule "B" to this Bylaw, including any land use designation, or specific land uses and development guidelines contained in the said Schedule "B".
- 2. This Bylaw comes into force on the date it is passed.