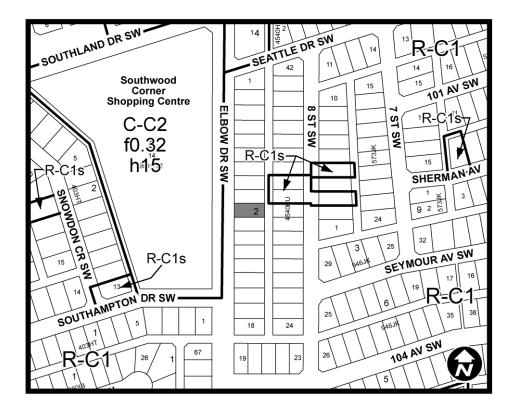

### **SCHEDULE A**

# NOW, THEREFORE, THE COUNCIL OF THE CITY OF CALGARY ENACTS AS FOLLOWS:

- 1. The Land Use Bylaw, being Bylaw 1P2007 of the City of Calgary, is hereby amended by deleting that portion of the Land Use District Map shown as shaded on Schedule "A" to this Bylaw and substituting therefor that portion of the Land Use District Map shown as shaded on Schedule "B" to this Bylaw, including any land use designation, or specific land uses and development guidelines contained in the said Schedule "B".
- 2. This Bylaw comes into force on the date it is passed.