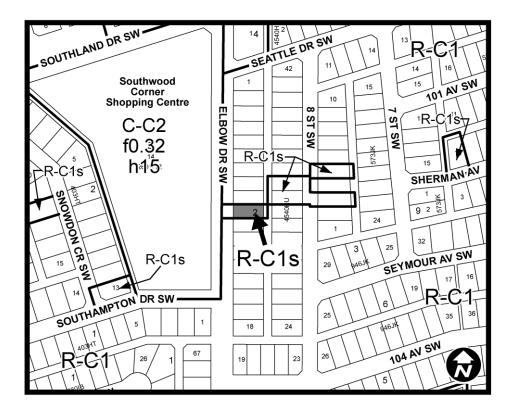

### **SCHEDULE B**

# NOW, THEREFORE, THE COUNCIL OF THE CITY OF CALGARY ENACTS AS FOLLOWS:

- 1. The Land Use Bylaw, being Bylaw 1P2007 of the City of Calgary, is hereby amended by deleting that portion of the Land Use District Map shown as shaded on Schedule "A" to this Bylaw and substituting therefor that portion of the Land Use District Map shown as shaded on Schedule "B" to this Bylaw, including any land use designation, or specific land uses and development guidelines contained in the said Schedule "B".
- 2. This Bylaw comes into force on the date it is passed.