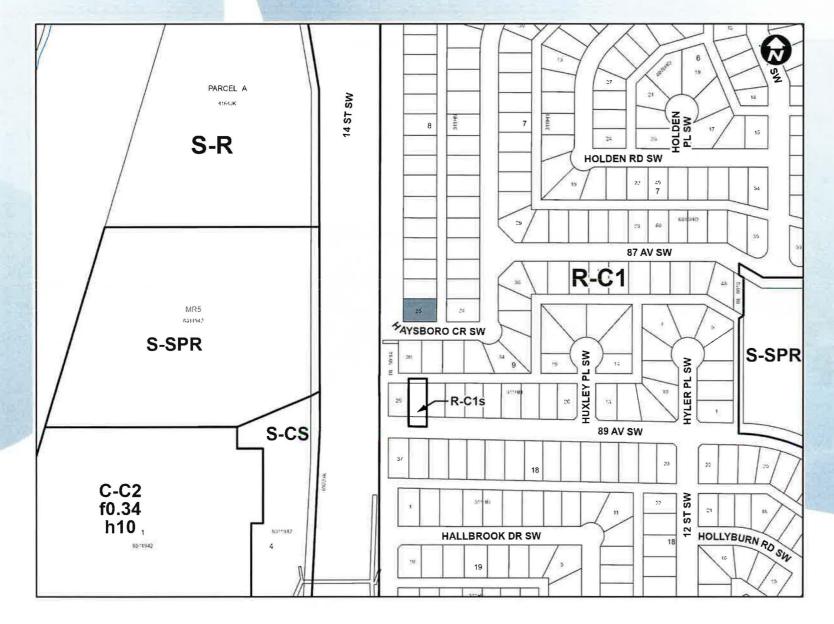

### **Surrounding Land Use**

#### **Existing Land Use Map**

### Existing Residential – Contextual One Dwelling (R-C1) District:

- Allows for single detached, secondary suite and accessory residential building;
- Maximum of 1 dwelling unit.