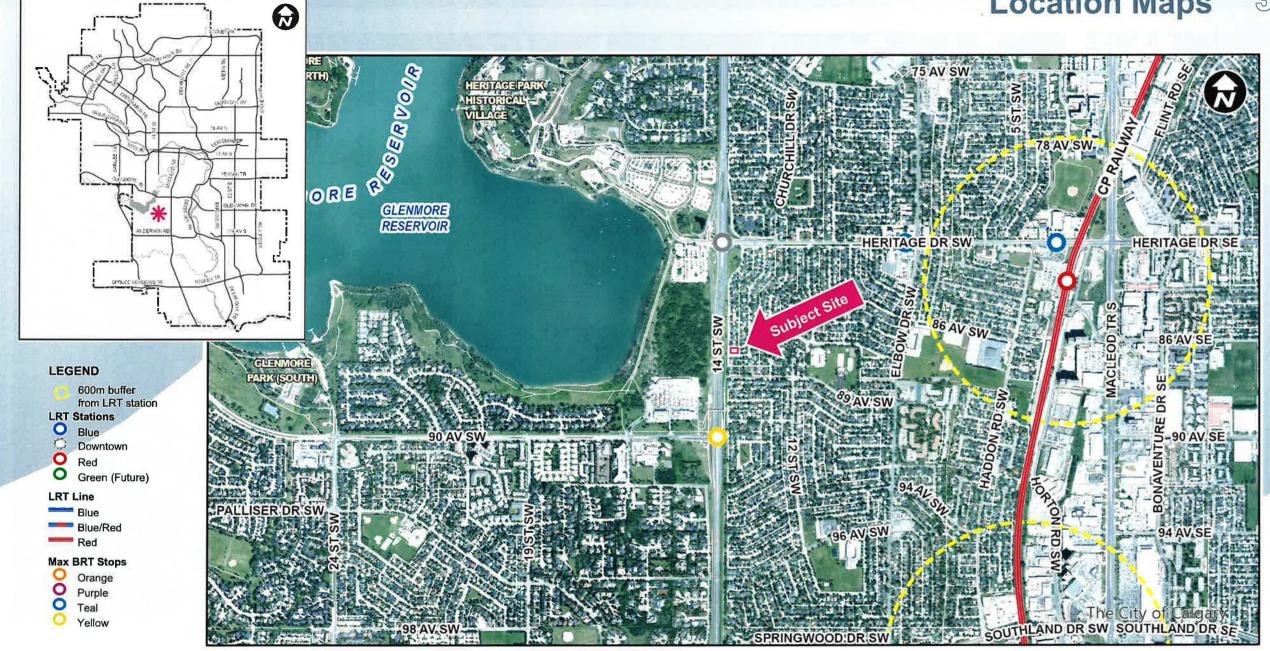

## Calgary Planning Commission's Recommendation:

That Council:

Give three readings to **Proposed Bylaw 50D2024** for the redesignation of 0.07 hectares ± (0.16 acres ±) located at 124 Haysboro Crescent SW (Plan 311HN, Block 8, Lot 25) from Residential – Contextual One Dwelling (R-C1) District **to** Residential – Contextual One / Two Dwelling (R-C2) District.