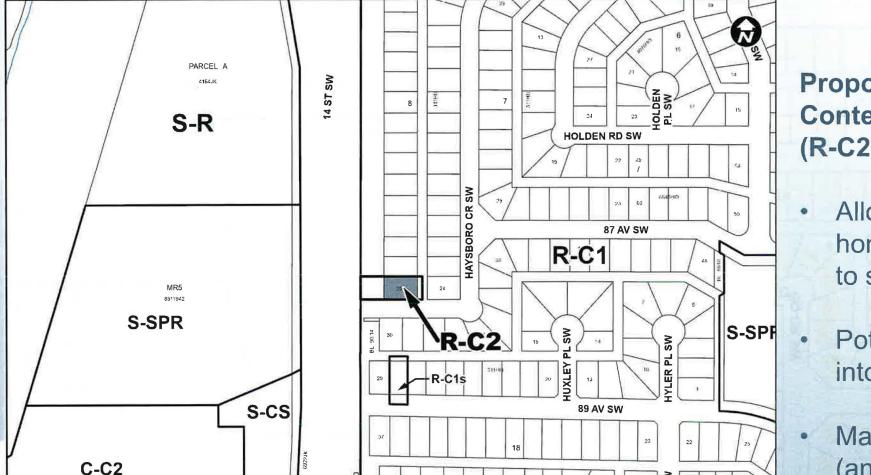

### **Surrounding Land Use**

#### Proposed Residential – Contextual One / Two Dwelling (R-C2) District:

- Allows semi-detached, duplex homes and suites in addition to single detached dwellings
- Potential future subdivision into 2 individual lots
- Maximum of 2 dwelling units

   (an increase from the current maximum of 1 dwelling unit)

HOLLYBURN ROSW

f0.34

h10.