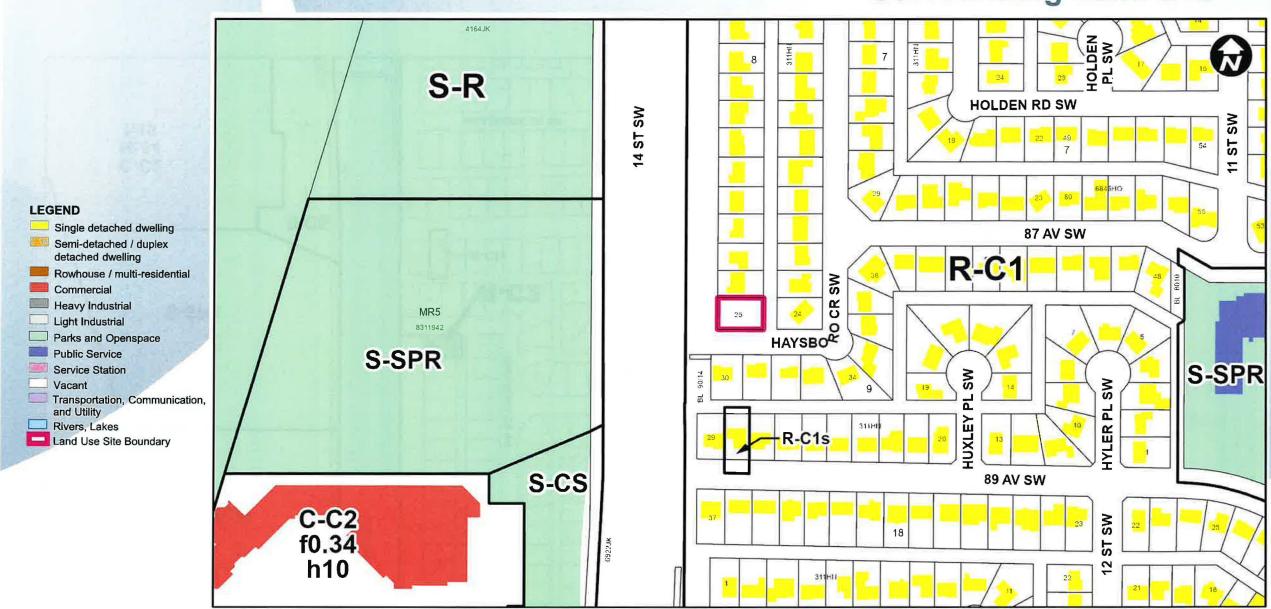

### **Surrounding Land Use**

#### Proposed Residential – Contextual One / Two Dwelling (R-C2) District:

- Allows semi-detached, duplex homes and suites in addition to single detached dwellings
- Potential future subdivision into 2 individual lots
- Maximum of 2 dwelling units

   (an increase from the current maximum of 1 dwelling unit)

HOLLYBURN ROSW

f0.34

h10.

### Existing Residential – Contextual One Dwelling (R-C1) District:

- Allows for single detached, secondary suite and accessory residential building;
- Maximum of 1 dwelling unit.