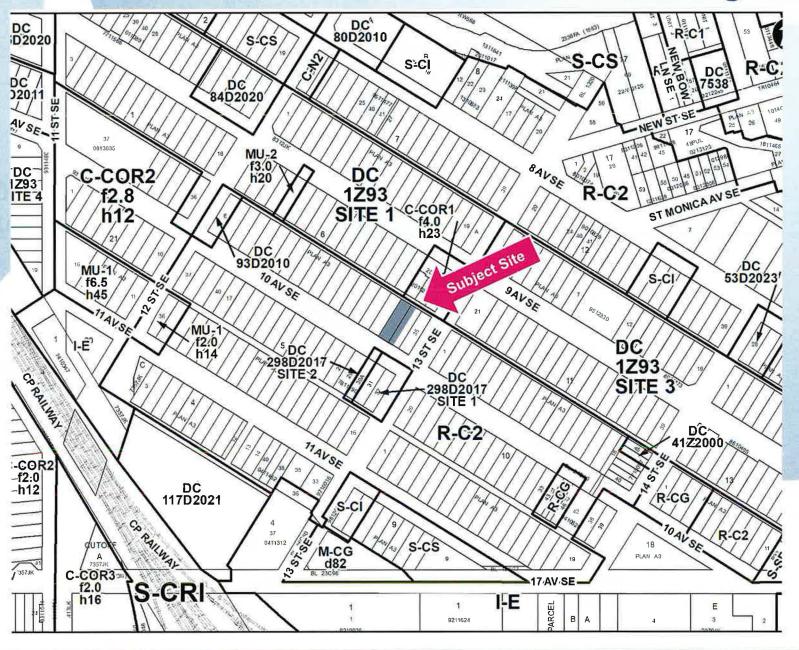

# Calgary Planning Commission's Recommendation:

That Council:

Give three readings to **Proposed Bylaw 34D2024** for the redesignation of 0.06 hectares ± (0.14 acres ±) located at 1336 – 10 Avenue SE (Plan A3, Block 6, Lot 33 and the west half of Lot 34) from Residential – Contextual One / Two Dwelling (R-C2) District **to** Housing – Grade Oriented (H-GO) District.

#### That Council:

Give three readings to **Proposed Bylaw 34D2024** for the redesignation of 0.06 hectares ± (0.14 acres ±) located at 1336 – 10 Avenue SE (Plan A3, Block 6, Lot 33 and the west half of Lot 34) from Residential – Contextual One / Two Dwelling (R-C2) District **to** Housing – Grade Oriented (H-GO) District.