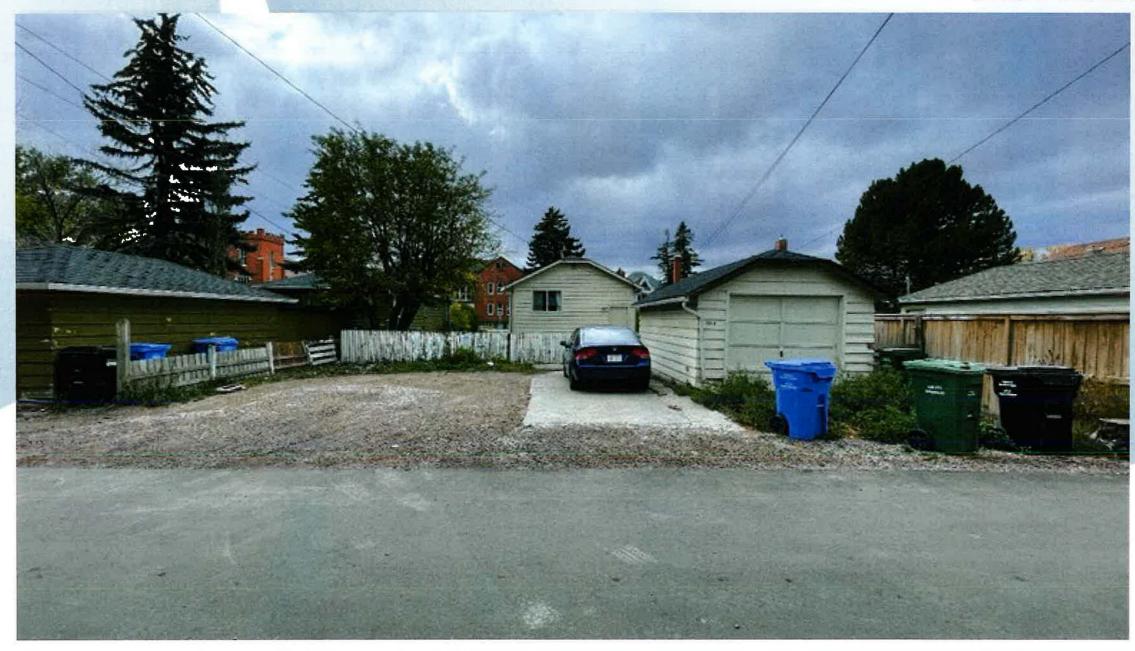

est half of Lot 34) from Residential – Contextual One / Two Dwelling (R-C2) District **to** Housing – Grade Oriented (H-GO) District.



Parcel Size:

0.06 ha





#### **Proposed Land Use Map**



# Proposed Housing – Grade Oriented (H-GO) District:

- allows for a variety of attached, stacked or clustered units.
- maximum building height of 12.0 metres
- maximum floor area ratio (FAR) of 1.5

## Calgary Planning Commission's Recommendation:

#### That Council:

Give three readings to **Proposed Bylaw 34D2024** for the redesignation of 0.06 hectares ± (0.14 acres ±) located at 1336 – 10 Avenue SE (Plan A3, Block 6, Lot 33 and the west half of Lot 34) from Residential – Contextual One / Two Dwelling (R-C2) District **to** Housing – Grade Oriented (H-GO) District.



### **Site Photos**







#### **H-GO Location Criteria**

This application is in alignment with the Land Use Bylaw's H-GO location criteria. It is within:

- 200 metres of a Main Street or Activity Centre identified on the Urban Structure Map of the Calgary Municipal Development Plan,
- 600 metres of an existing or capital-funded LRT platform, and
- · 400 metres of an existing or capital-funded BRT station.

### H-GO Location Criteria

- Within 200 metres of a
   Main Street or Activity
   Centre identified on the
   Urban Structure Map of
   the Calgary Municipal
   Development Plan.
- Measured from Main Street polygon edge.