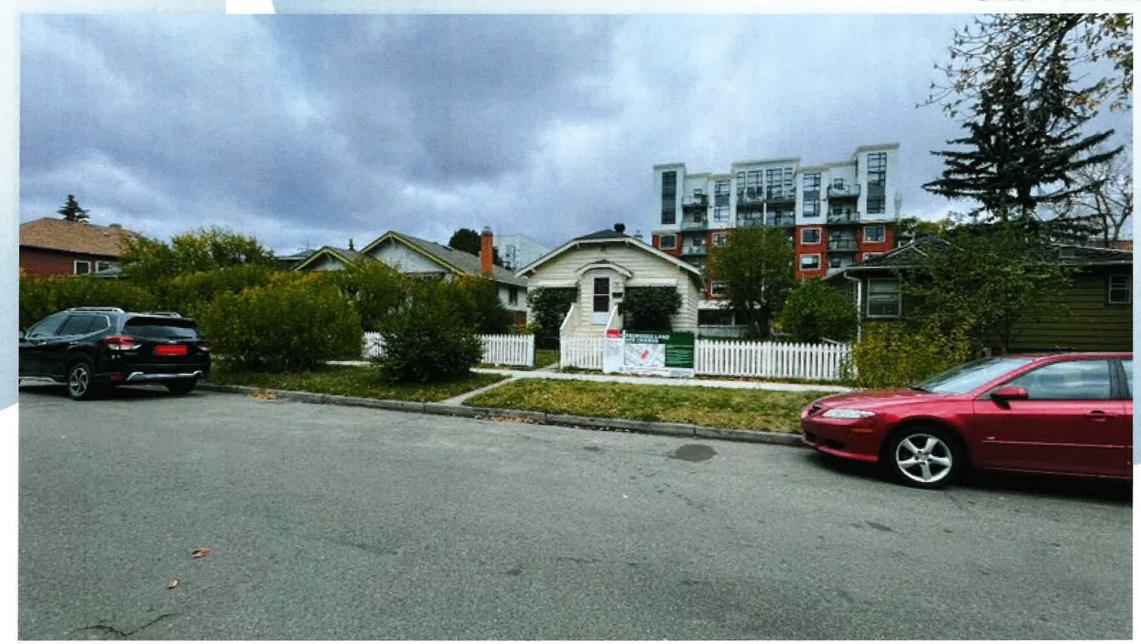

west half of Lot 34) from Residential – Contextual One / Two Dwelling (R-C2) District **to** Housing – Grade Oriented (H-GO) District.



Parcel Size:

0.06 ha





#### **Proposed Land Use Map**



# Proposed Housing – Grade Oriented (H-GO) District:

- allows for a variety of attached, stacked or clustered units.
- maximum building height of 12.0 metres
- maximum floor area ratio (FAR) of 1.5

## Calgary Planning Commission's Recommendation:

#### That Council:

Give three readings to **Proposed Bylaw 34D2024** for the redesignation of 0.06 hectares ± (0.14 acres ±) located at 1336 – 10 Avenue SE (Plan A3, Block 6, Lot 33 and the west half of Lot 34) from Residential – Contextual One / Two Dwelling (R-C2) District **to** Housing – Grade Oriented (H-GO) District.



### **Site Photos**







#### **H-GO Location Criteria**

This application is in alignment with the Land Use Bylaw's H-GO location criteria. It is within:

- 200 metres of a Main Street or Activity Centre identified on the Urban Structure Map of the Calgary Municipal Development Plan,
- 600 metres of an existing or capital-funded LRT platform, and
- · 400 metres of an existing or capital-funded BRT station.

### H-GO Location Criteria

- Within 200 metres of a
   Main Street or Activity
   Centre identified on the
   Urban Structure Map of
   the Calgary Municipal
   Development Plan.
- Measured from Main Street polygon edge.