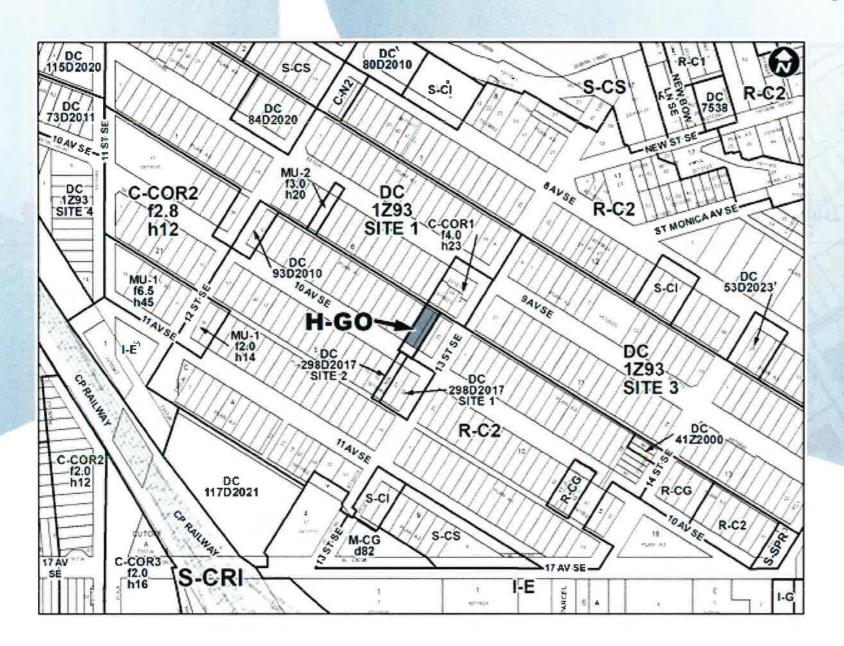

# Calgary Planning Commission's Recommendation:

That Council:

Give three readings to **Proposed Bylaw 34D2024** for the redesignation of 0.06 hectares ± (0.14 acres ±) located at 1336 – 10 Avenue SE (Plan A3, Block 6, Lot 33 and the west half of Lot 34) from Residential – Contextual One / Two Dwelling (R-C2) District **to** Housing – Grade Oriented (H-GO) District.

#### That Council:

Give three readings to **Proposed Bylaw 34D2024** for the redesignation of 0.06 hectares ± (0.14 acres ±) located at 1336 – 10 Avenue SE (Plan A3, Block 6, Lot 33 and the west half of Lot 34) from Residential – Contextual One / Two Dwelling (R-C2) District **to** Housing – Grade Oriented (H-GO) District.