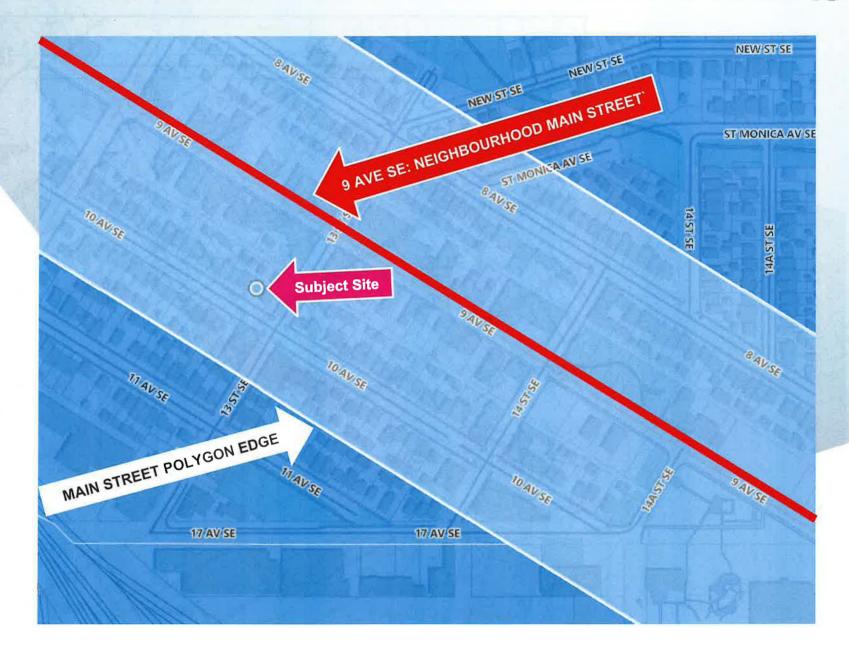

#### **H-GO Location Criteria**

This application is in alignment with the Land Use Bylaw's H-GO location criteria. It is within:

- 200 metres of a Main Street or Activity Centre identified on the Urban Structure Map of the Calgary Municipal Development Plan,
- 600 metres of an existing or capital-funded LRT platform, and
- · 400 metres of an existing or capital-funded BRT station.

### H-GO Location Criteria

- Within 200 metres of a
   Main Street or Activity
   Centre identified on the
   Urban Structure Map of
   the Calgary Municipal
   Development Plan.
- Measured from Main Street polygon edge.