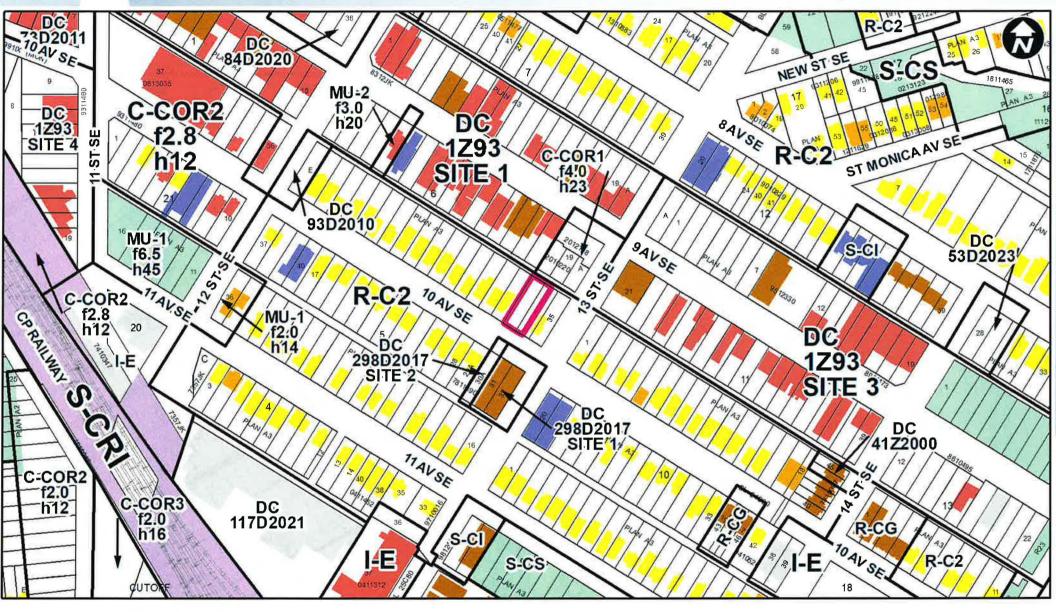

# **Public Hearing of Council**

Agenda Item: 7.2.6



# LOC2023-0236 / CPC2023-1278 Land Use Amendment

February 6, 2024

CITY OF CALGARY

RECEIVED
IN COUNCIL CHAMBER

FEB 0 6 2024

Distrib-Presentation
CITY CLERK'S DEPARTMENT

ISC: Unrestricted

# Calgary Planning Commission's Recommendation:

That Council:

Give three readings to **Proposed Bylaw 34D2024** for the redesignation of 0.06 hectares ± (0.14 acres ±) located at 1336 – 10 Avenue SE (Plan A3, Block 6, Lot 33 and the west half of Lot 34) from Residential – Contextual One / Two Dwelling (R-C2) District **to** Housing – Grade Oriented (H-GO) District.



Parcel Size:

0.06 ha





#### **Proposed Land Use Map**



# Proposed Housing – Grade Oriented (H-GO) District:

- allows for a variety of attached, stacked or clustered units.
- maximum building height of 12.0 metres
- maximum floor area ratio (FAR) of 1.5

## Calgary Planning Commission's Recommendation:

#### That Council:

Give three readings to **Proposed Bylaw 34D2024** for the redesignation of 0.06 hectares ± (0.14 acres ±) located at 1336 – 10 Avenue SE (Plan A3, Block 6, Lot 33 and the west half of Lot 34) from Residential – Contextual One / Two Dwelling (R-C2) District **to** Housing – Grade Oriented (H-GO) District.



### **Site Photos**







#### **H-GO Location Criteria**

This application is in alignment with the Land Use Bylaw's H-GO location criteria. It is within:

- 200 metres of a Main Stre