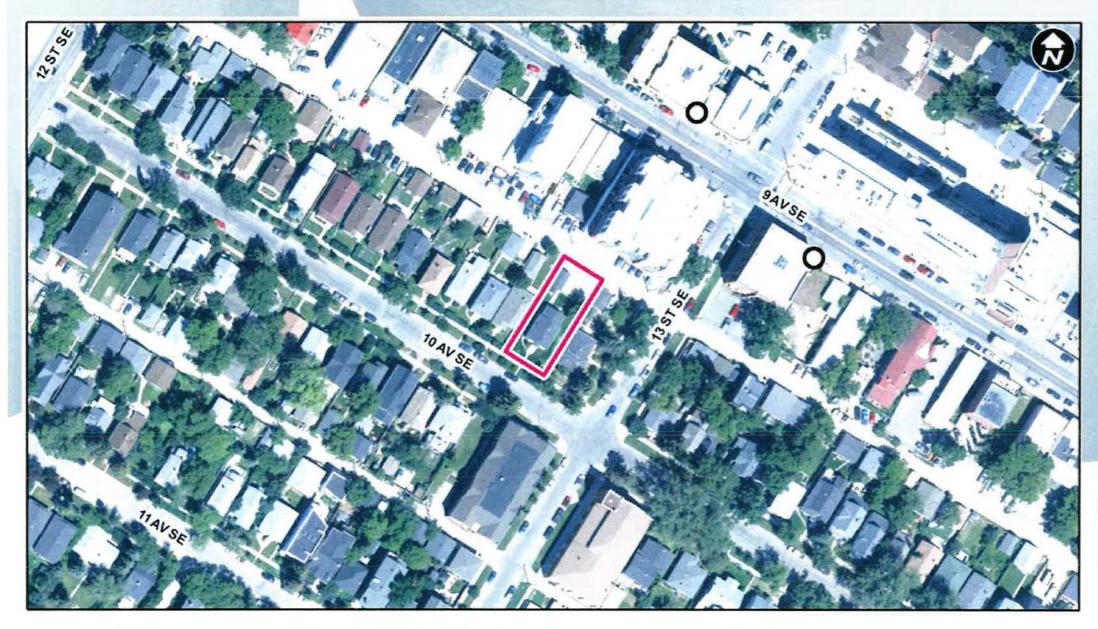

# Calgary Planning Commission's Recommendation:

That Council:

Give three readings to **Proposed Bylaw 34D2024** for the redesignation of 0.06 hectares ± (0.14 acres ±) located at 1336 – 10 Avenue SE (Plan A3, Block 6, Lot 33 and the west half of Lot 34) from Residential – Contextual One / Two Dwelling (R-C2) District **to** Housing – Grade Oriented (H-GO) District.

#### That Council:

Give three readings to **Proposed Bylaw 34D2024** for the redesignation of 0.06 hectares ± (0.14 acres ±) located at 1336 – 10 Avenue SE (Plan A3, Block 6, Lot 33 and the west half of Lot 34) from Residential – Contextual One / Two Dwelling (R-C2) District **to** Housing – Grade Oriented (H-GO) District.