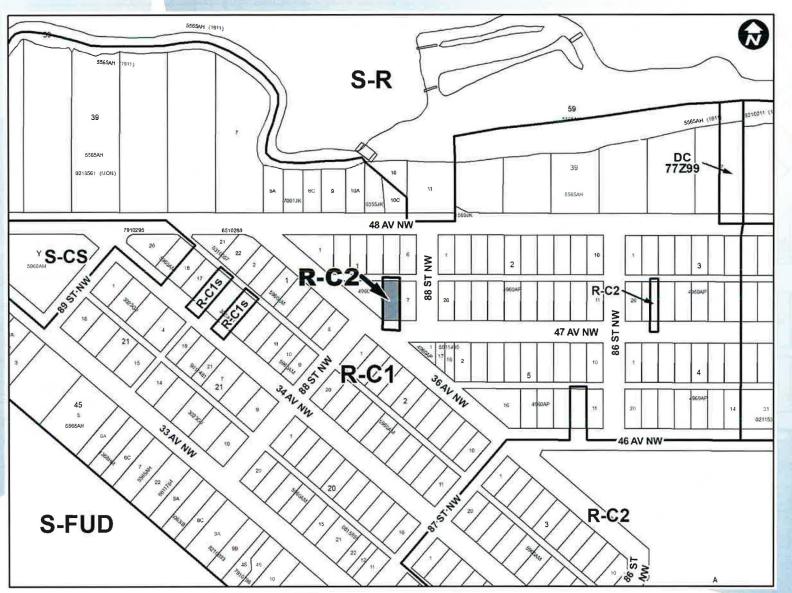

#### Surrounding Land Use 39 5565AH DC 39 77Z99 0213561 (MON) **48 AV NW** LEGEND 7910295 Single detached dwelling YS-CS Semi-detached / duplex Š detached dwelling Rowhouse / multi-residential ST Commercial Heavy Industrial Light Industrial Š Parks and Openspace MU-2 Public Service **47 AV NW** f3.0 Service Station 38 ALNIN h'16 Vacant Transportation, Communication, and Utility 885144 Rivers, Lakes 33AVNn Land Use Site Boundary 021153 5565AH 46 AV NW -R-C2 S-FUD

## **Proposed Land Use Map**