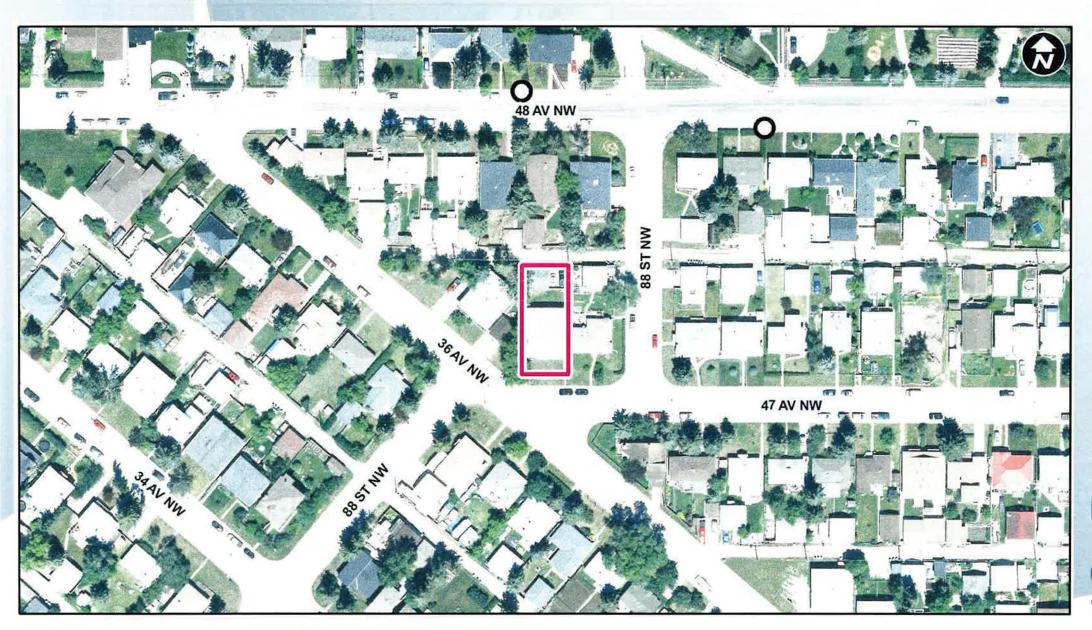

Bus Stop

Parcel Size:

0.06 ha 16 m x 36 m

#### Surrounding Land Use 39 5565AH DC 39 77Z99 0213561 (MON) **48 AV NW** LEGEND 7910295 Single detached dwelling YS-CS Semi-detached / duplex Š detached dwelling Rowhouse / multi-residential ST Commercial Heavy Industrial Light Industrial Š Parks and Openspace MU-2 Public Service **47 AV NW** f3.0 Service Station 38 ALNIN h'16 Vacant Transportation, Communication, and Utility 885144 Rivers, Lakes 33AVNn Land Use Site Boundary 021153 5565AH 46 AV NW -R-C2 S-FUD

## **Proposed Land Use Map**