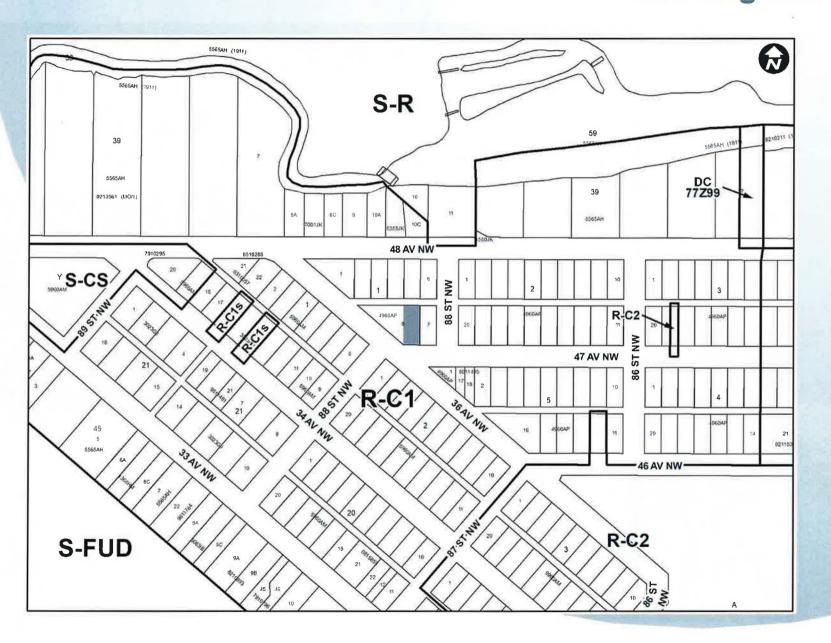

#### Surrounding Land Use 39 5565AH DC 39 77Z99 0213561 (MON) **48 AV NW** LEGEND 7910295 Single detached dwelling YS-CS Semi-detached / duplex Š detached dwelling Rowhouse / multi-residential ST Commercial Heavy Industrial Light Industrial Š Parks and Openspace MU-2 Public Service **47 AV NW** f3.0 Service Station 38 ALNIN h'16 Vacant Transportation, Communication, and Utility 885144 Rivers, Lakes 33AVNn Land Use Site Boundary 021153 5565AH 46 AV NW -R-C2 S-FUD

## **Proposed Land Use Map**