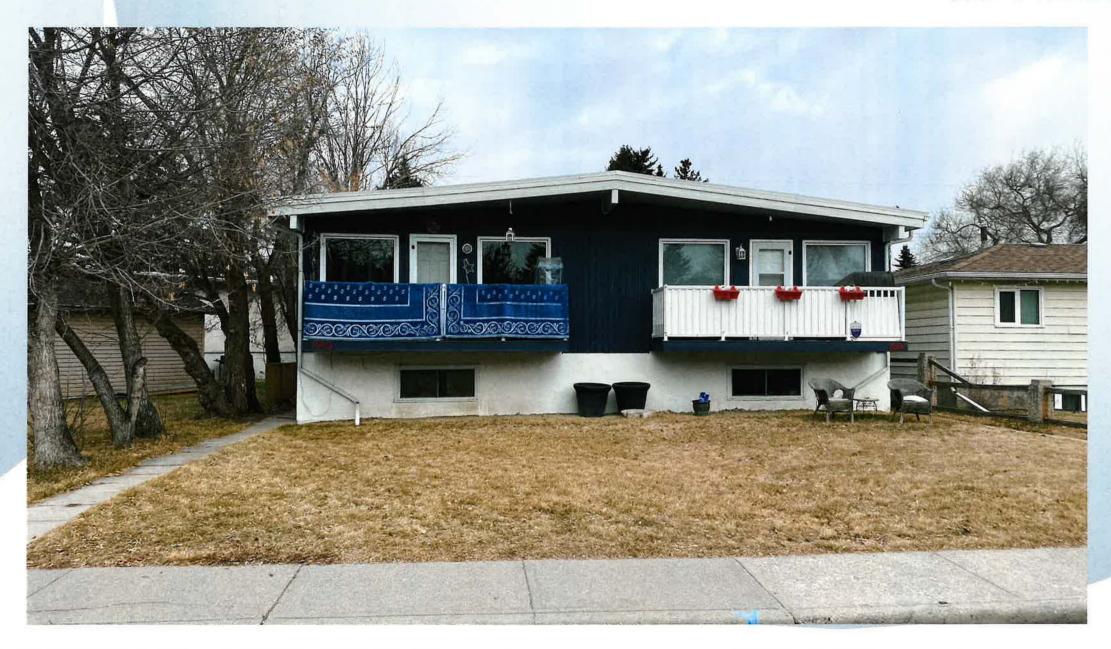

ant Transportation, Communication, and Utility 885144 Rivers, Lakes 33AVNn Land Use Site Boundary 021153 5565AH 46 AV NW -R-C2 S-FUD

## **Proposed Land Use Map**



### Proposed Residential – Contextual One / Two Dwelling (R-C2) District:

- primarily duplex dwellings, semidetached dwellings, and single detached dwellings
- a maximum building height of 10 metres
- a maximum of two dwelling units on the parcel

# Calgary Planning Commission's Recommendation:

That Council:

Give three readings to **Proposed Bylaw 24D2024** for the redesignation of 0.06 hectares ± (0.14 acres ±) located at 8908 – 47 Avenue NW (Plan 4960AP, Block 1, Lot 8) from Residential – Contextual One Dwelling (R-C1) District **to** Residential – Contextual One / Two Dwelling (R-C2) District.







### Site Photos 11