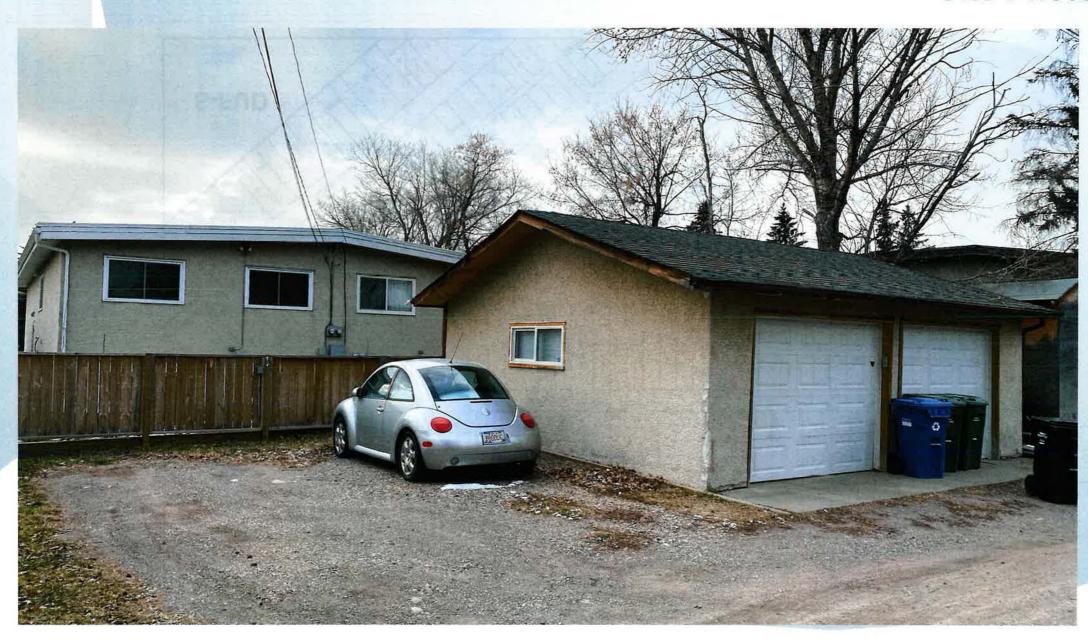

tion 38 ALNIN h'16 Vacant Transportation, Communication, and Utility 885144 Rivers, Lakes 33AVNn Land Use Site Boundary 021153 5565AH 46 AV NW -R-C2 S-FUD

## **Proposed Land Use Map**



### Proposed Residential – Contextual One / Two Dwelling (R-C2) District:

- primarily duplex dwellings, semidetached dwellings, and single detached dwellings
- a maximum building height of 10 metres
- a maximum of two dwelling units on the parcel

# Calgary Planning Commission's Recommendation:

That Council:

Give three readings to **Proposed Bylaw 24D2024** for the redesignation of 0.06 hectares ± (0.14 acres ±) located at 8908 – 47 Avenue NW (Plan 4960AP, Block 1, Lot 8) from Residential – Contextual One Dwelling (R-C1) District **to** Residential – Contextual One / Two Dwelling (R-C2) District.







### Site Photos 11