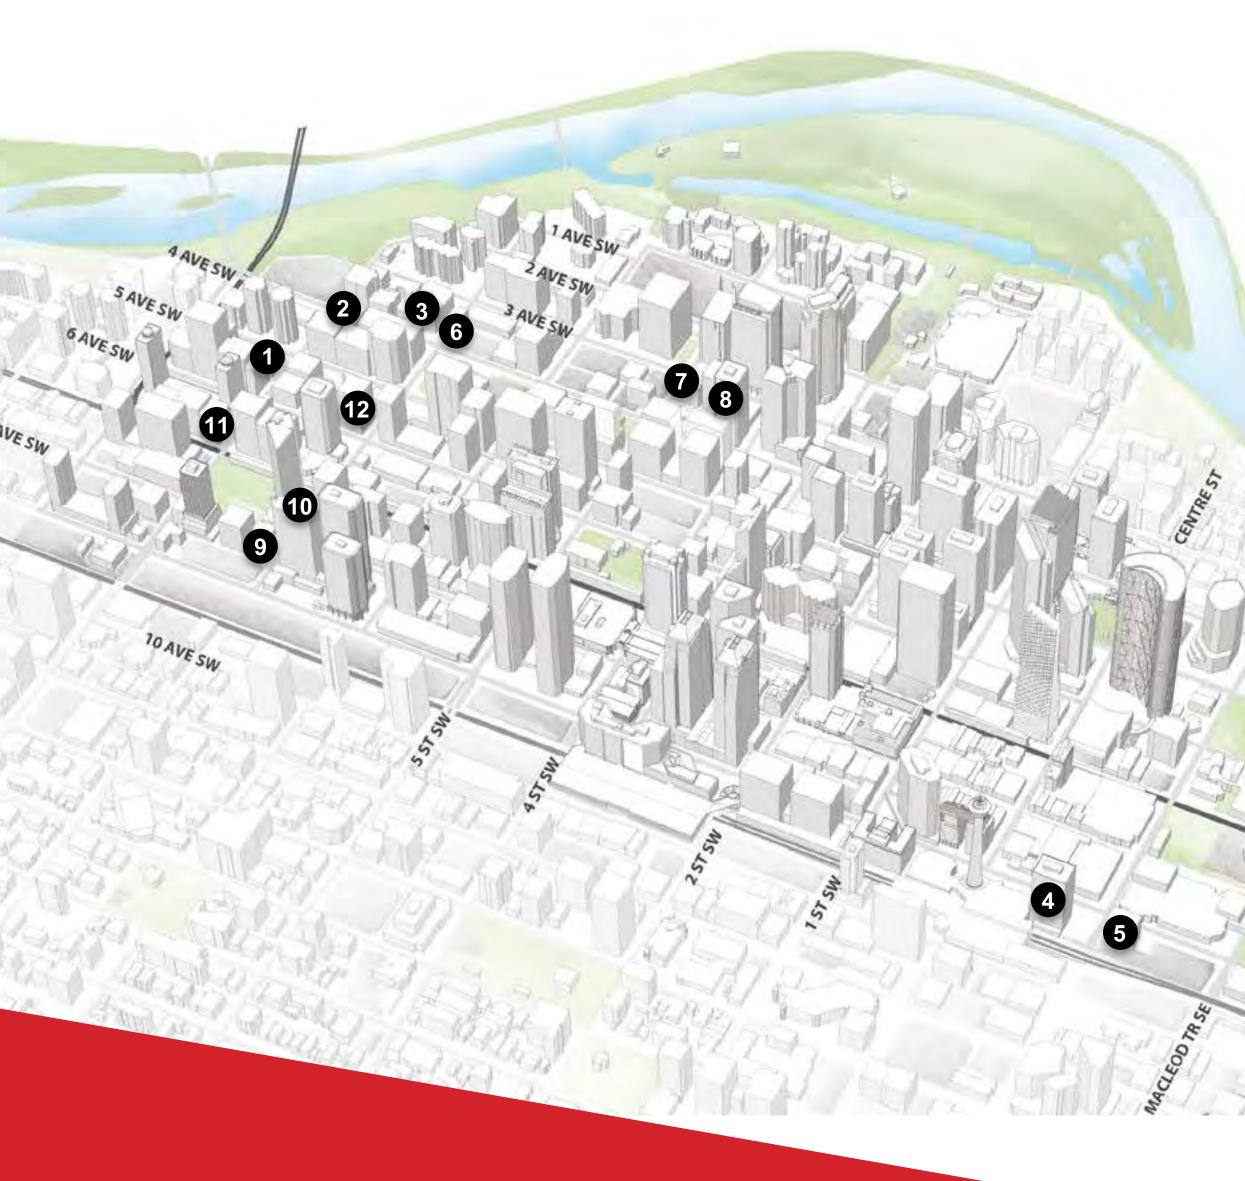

# **Downtown Calgary – Projects and Investments**

as of January 22, 2024

# **THE CORNERSTONE**

909 5 AVE SW

**ELEMENT HOTEL** 833 4 AVE SW

# **UNITED PLACE**

808 4 AVE SW

### EAU CLAIRE PLACE I 525 3 AVE SW

EAU CLAIRE PLACE II 521 3 AVE SW

**TAYLOR BUILDING** 805 8 AVE SW

| <b>PALLISER ONE</b> |
|---------------------|
| 125 9 AVE SW        |

| <b>TECK PLACE</b> |
|-------------------|
| 205 9 AVE SW      |

**PETRO FINA BUILDING** 736 8 AVE SW

**DOMINION CENTRE** 665 8 8 ST SW

**12 PLACE 800** 800 6 AVE SW

Page 14 of 16