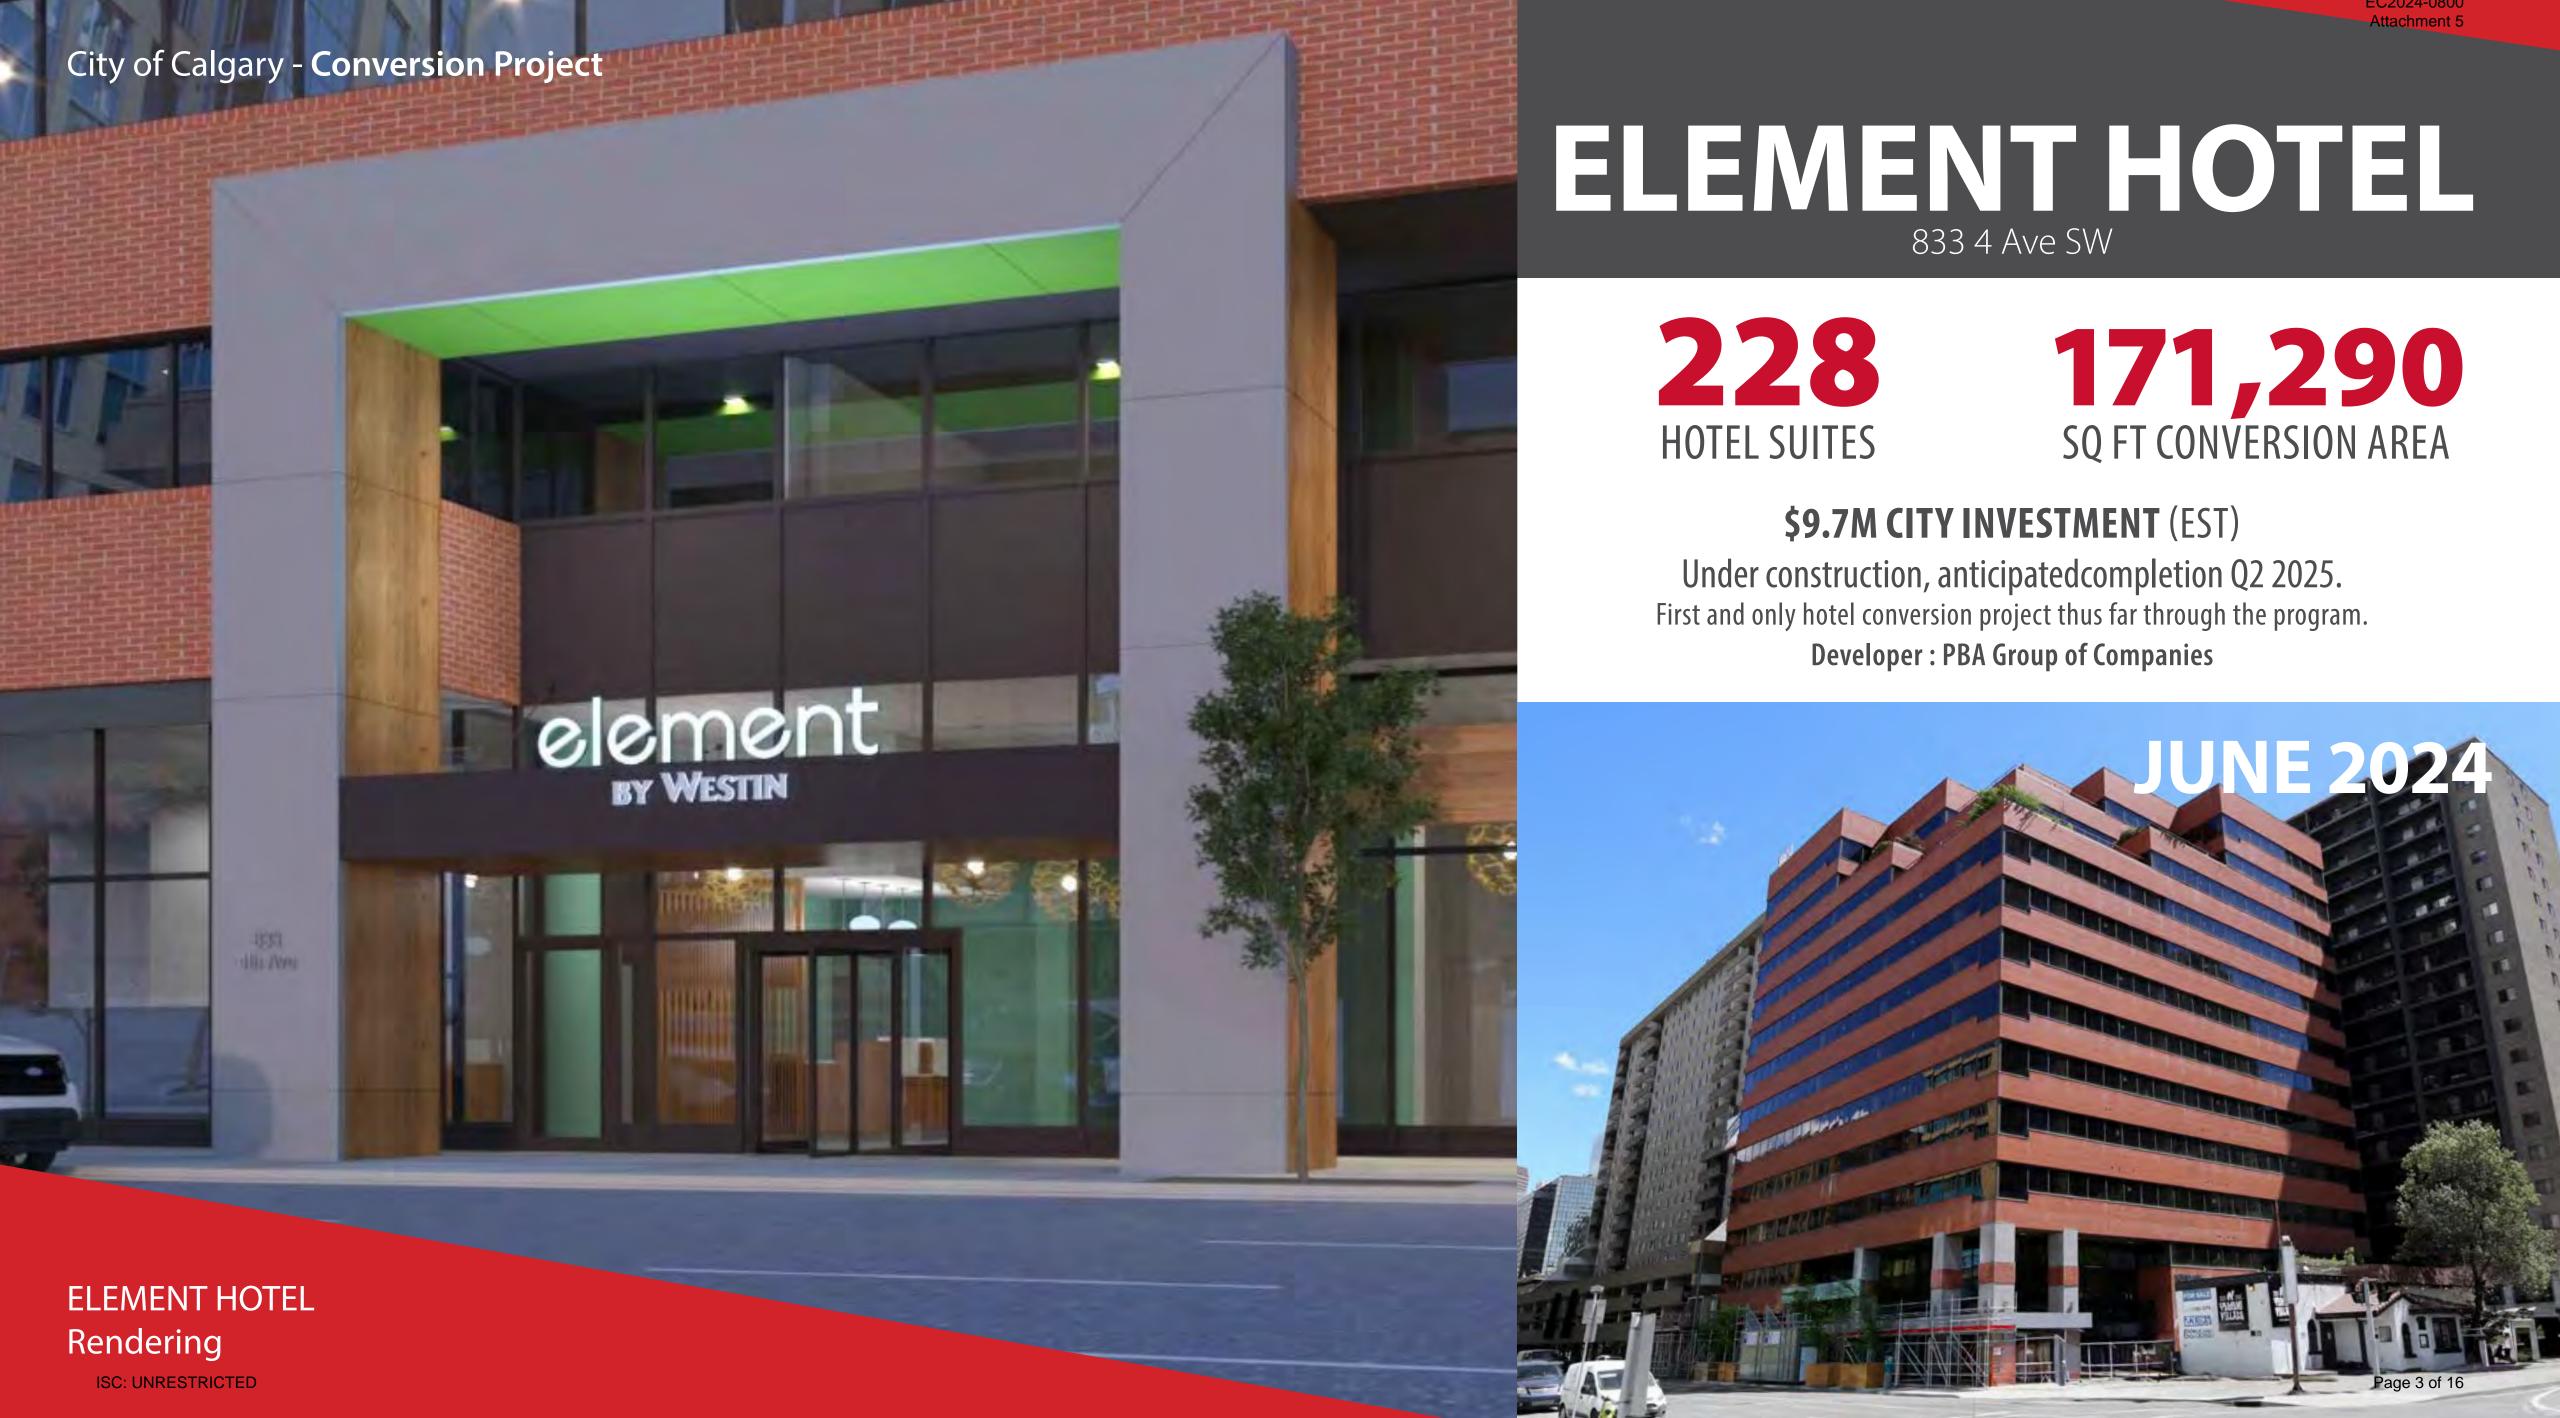

# **THE CORNERSTONE**

909 5 AVE SW

**ELEMENT HOTEL** 833 4 AVE SW

# **Downtown Calgary Development Incentive Program Overview**

| PROJECT                                    | DEVELOPER                               | STATUS                                                                                                                    | STATS                                                                                                                          | NOTES                                                                                                                                                                                                      |
|--------------------------------------------|-----------------------------------------|---------------------------------------------------------------------------------------------------------------------------|--------------------------------------------------------------------------------------------------------------------------------|------------------------------------------------------------------------------------------------------------------------------------------------------------------------------------------------------------|
| THE CORNERSTONE<br>909 5 AVE SW            | PeopleFirst Developments                | COMPLETED<br>April 2024                                                                                                   | 112 units (80 2BD, 32 3BD); 179 residents;<br>111,772 sq ft conversion area; \$8,382,900 City investment (paid)                | First building completed under the program                                                                                                                                                                 |
| <b>ELEMENT HOTEL</b><br>833 4 AVE SW       | PBA Group of Companies                  | UNDER CONSTRUCTION<br>Anticipated completion Q2 2025                                                                      | 228 hotel suites; 171,290 sq ft conversion area;<br>\$9,725,880 City investment (est)                                          | First and only hotel conversion project thus far through the program                                                                                                                                       |
| <b>TECK PLACE</b><br>205 9 AVE SW          | Cidex Group of Companies                | UNDER CONSTRUCTION<br>Anticipated completion Q1 2026                                                                      | 108 units (72 1BD, 36 2 BD); 173 residents;<br>105,423 sq ft conversion area; \$7,906,725 City investment (est)                |                                                                                                                                                                                                            |
| <b>THE LOFT</b><br>744 4 AVE SW            | Institutional Mortgage Capital          | UNDER CONSTRUCTION<br>Anticipated completion Q3 2025                                                                      | 56 units (12 studio, 39 1BD, 5 2BD); 90 residents;<br>54,974 sq ft conversion area; \$4,123,050 City investment (est)          |                                                                                                                                                                                                            |
| <b>EAU CLAIRE PLACE I</b><br>525 3 AVE SW  | Cidex Group of Companies                | UNDER CONSTRUCTION<br>Anticipated completion Q4 2025                                                                      | 87 units (15 studio, 48 1BD, 24 2BD); 139 residents;<br>79,968 sq ft conversion area; \$5,997,593 City investment (est)        |                                                                                                                                                                                                            |
| <b>EAU CLAIRE PLACE II</b><br>521 3 AVE W  | Pacific Reach Properties<br>Development | UNDER CONSTRUCTION<br>Anticipated completion Q4 2025                                                                      | 195 units (42 studio, 93 1BD, 24 2BD); 312 residents;<br>158,326 sq ft conversion area; \$11,874,450 City investment (est)     |                                                                                                                                                                                                            |
| <b>PETRO FINA BUILDING</b><br>736 8 AVE SW | Peoplefirst Developments                | UNDER CONSTRUCTION<br>Anticipated completion Q1 2025                                                                      | 103 units (51 2BD, 52 3BD); 165 residents;<br>130,000 sq ft conversion area; \$9,750,000 City investment (est)                 | Also the recipient of a Historic Resource Conservation Grant through<br>Heritage Planning, and certain elements of the building will be<br>preserved and legally protected through the conversion process. |
| <b>DOMINION CENTRE</b><br>665 8 8 ST SW    | Alston Properties                       | UNDER CONSTRUCTION<br>Anticipated completion Q4 2025                                                                      | 132 units (57 studio, 21 1BD, 54 2BD); 211 residents;<br>99,695 sq ft conversion area; \$7,477,125 City investment (est)       | Also the recipient of additional Retrofit Challenge grant money -<br>\$1.2M from Climate.                                                                                                                  |
| <b>PALLISER ONE</b><br>125 9 AVE SW        | Aspen Properties                        | <b>DEVELOPMENT PERMIT APPROVED</b><br>Building permit forthcoming; first delivery of<br>units Q1 2026, completion Q3 2026 | 395 units (90 BD, 305 2BD); 632 residents;<br>394,500 sq ft conversion area; \$29,587,950 City investment (est)                | Largest single project to be approved through the program                                                                                                                                                  |
| TAYLOR BUILDING<br>805 8 AVE SW            | Cressey Development Group               | <b>DEVELOPMENT PERMIT APPROVED</b><br>Building permit forthcoming;<br>anticipated completion Q4 2026                      | 96 units (65 1BD, 30 2 BD, 1 3BD); 154 residents;<br>66,675 sq ft conversion area; \$5,000,625 City investment (est)           |                                                                                                                                                                                                            |
| <b>UNITED PLACE</b><br>804 4 AVE SW        | United Canadian Investment Inc.         | <b>DEVELOPMENT PERMIT APPROVED</b><br>Building permit forthcoming, anticipated completion TBD                             | 81 units (9 studio, 36 1BD, 18 2BD, 18 3BD); 130 residents;<br>83,337 sq ft conversion area; \$6,250,275 City investment (est) |                                                                                                                                                                                                            |
| <b>PLACE 800</b><br>800 6 AVE SW           | Peoplefirst Developments                | <b>BP UNDER REVIEW</b><br>Anticipated completion Q3 2026                                                                  | 204 units (144 2BD, 60 3BD); 326 residents;<br>201,600 sq ft conversion area; \$15,120,000 City investment (est)               |                                                                                                                                                                                                            |